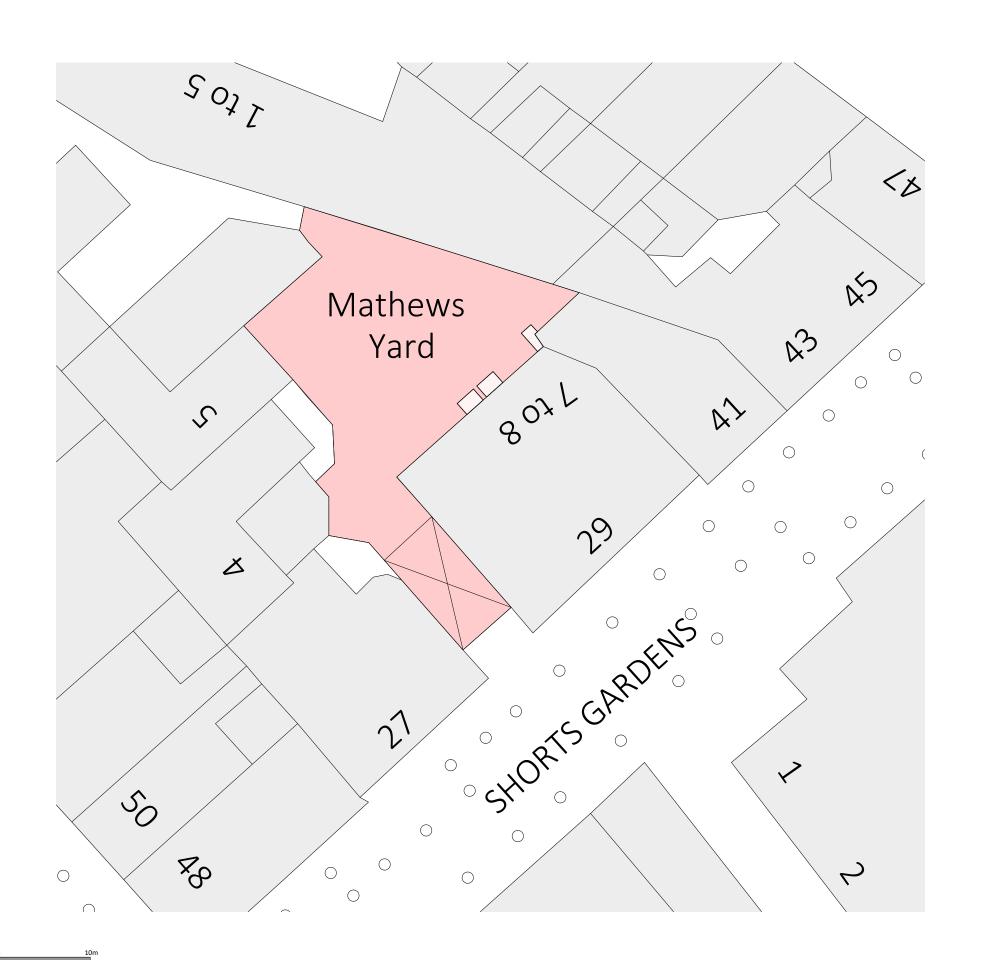

## Mathews Yard Court Yard Plan As Pre-Existing

ADDRESS

27 Shorts Gardens
London, WC2

CLIENT
Shaftesbury Covent Garden Ltd

DRAWN BY
DMV
NP

DOB NO. 26272

SCALE
1:200@A3

DATE
Feb 2025