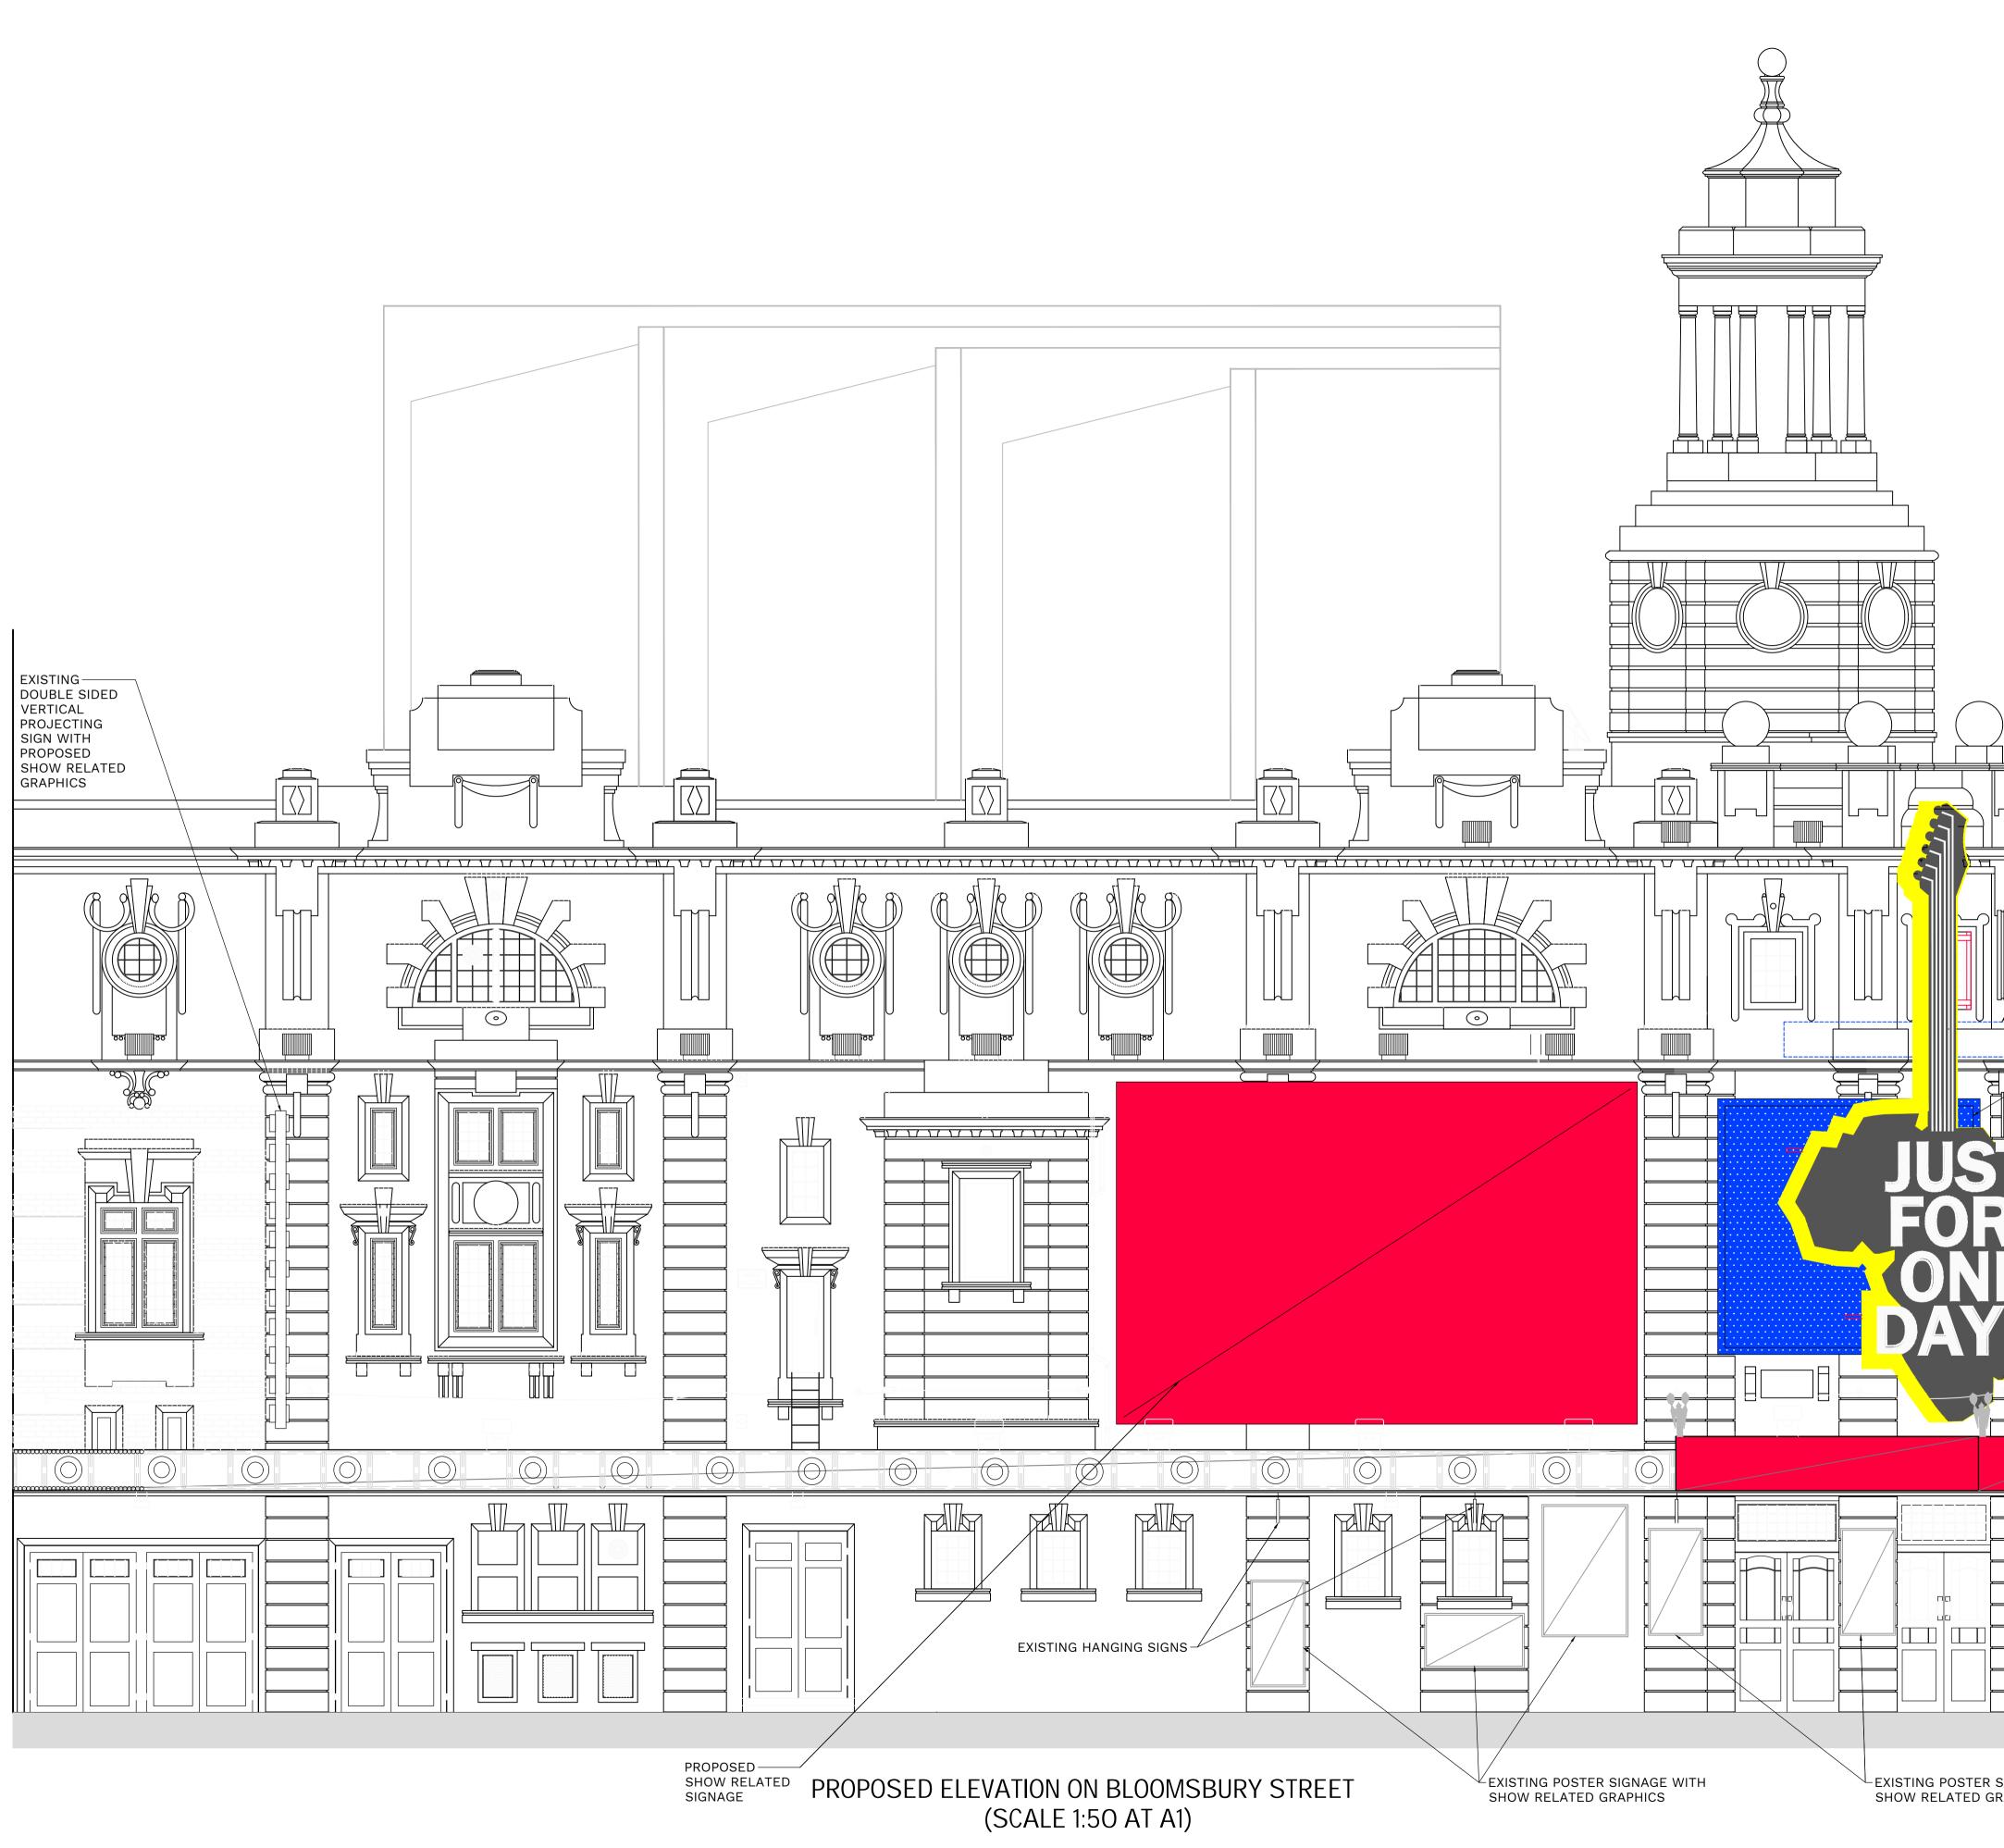

|                                          | DO NOT SCALE THIS DRAWING.                              |
|------------------------------------------|---------------------------------------------------------|
|                                          | Original Drawing Size A1                                |
|                                          | Notes<br>REFER TO DRAWINGS 4067-012 TO 016 FOR PROPOSED |
|                                          | PLAN, FIXING AND SIGNAGE DETAILS                        |
|                                          |                                                         |
|                                          |                                                         |
|                                          |                                                         |
|                                          |                                                         |
|                                          |                                                         |
|                                          |                                                         |
|                                          |                                                         |
|                                          |                                                         |
|                                          |                                                         |
|                                          |                                                         |
|                                          |                                                         |
|                                          |                                                         |
|                                          |                                                         |
|                                          |                                                         |
| )                                        |                                                         |
|                                          |                                                         |
|                                          |                                                         |
|                                          |                                                         |
|                                          |                                                         |
| ЧП                                       |                                                         |
|                                          |                                                         |
| - EXISTING<br>SHAFTESBURY                |                                                         |
| SIGN TO BE<br>REMOVED AND<br>RELOCATED   |                                                         |
|                                          |                                                         |
| CURVED<br>BACKGROUND                     |                                                         |
| SIGN AND<br>GUITAR                       |                                                         |
|                                          |                                                         |
|                                          | <br>Rev. Date Description By                            |
|                                          | Revisions                                               |
|                                          |                                                         |
|                                          | CHARTERED STRUCTURAL ENGINEERS                          |
|                                          | Issuing Office                                          |
|                                          | 204 Bolton Road, Walkden<br>Manchester, M28 3BN         |
|                                          | TEL: 0161 790 4404<br>Client                            |
|                                          | NEWMAN DISPLAYS LTD                                     |
| PROPOSED<br>CANOPY                       |                                                         |
| WITH SHOW<br>RELATED                     | Project<br>SHAFTESBURY THEATRE,                         |
| GRAPHICS                                 | LONDON                                                  |
|                                          | - SIGNAGE APPLICATION                                   |
|                                          | Drawing Title<br>EXISTING BLOOMSBURY                    |
|                                          | STREET ELEVATION                                        |
| SIGNAGE WITH<br>RAPHICS                  |                                                         |
|                                          | •                                                       |
|                                          | Scale Date Drawn Checked Passed AS SHOWN JAN 2025 GT    |
| 0 0.5m 1m 1.5m 2m 2.5m<br>1:50 SCALE BAR | Drawing No. 4067-011                                    |
|                                          |                                                         |
| THOUT THE WRITTEN CONSENT OF MJC LTD.    | PLANNING                                                |