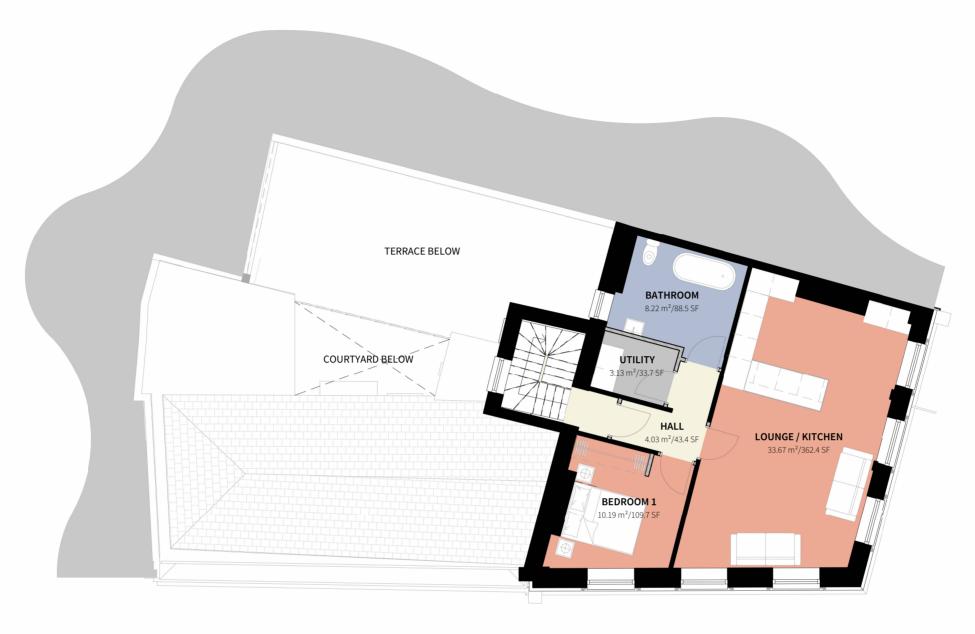

Drawing Scale 1:100 @ A3

PROPOSED - SECOND FLOOR PLAN
1:100

| Four Architects Limited (11613893)             |
|------------------------------------------------|
| Note:                                          |
| This drawing is copyright.                     |
| Do not scale dimensions from drawings.         |
| All dimensions must be checked on site by      |
| contractor or suitable qualified individual.   |
| Contractor to report any discrepancies, errors |
| or omissions prior to commencing work.         |

| Project Title: THE APPLE TREE          | Status: PLANNING          |                              |                |              |
|----------------------------------------|---------------------------|------------------------------|----------------|--------------|
| Location:  CLERKENWELL                 | Scale: <b>1:100</b>       |                              | Date: MAY 2024 |              |
| Drawing title: PROPOSED - SECOND FLOOR | Job Number: <b>23-039</b> | Drawing Number: FA-DR-03-210 |                | Revision: P1 |