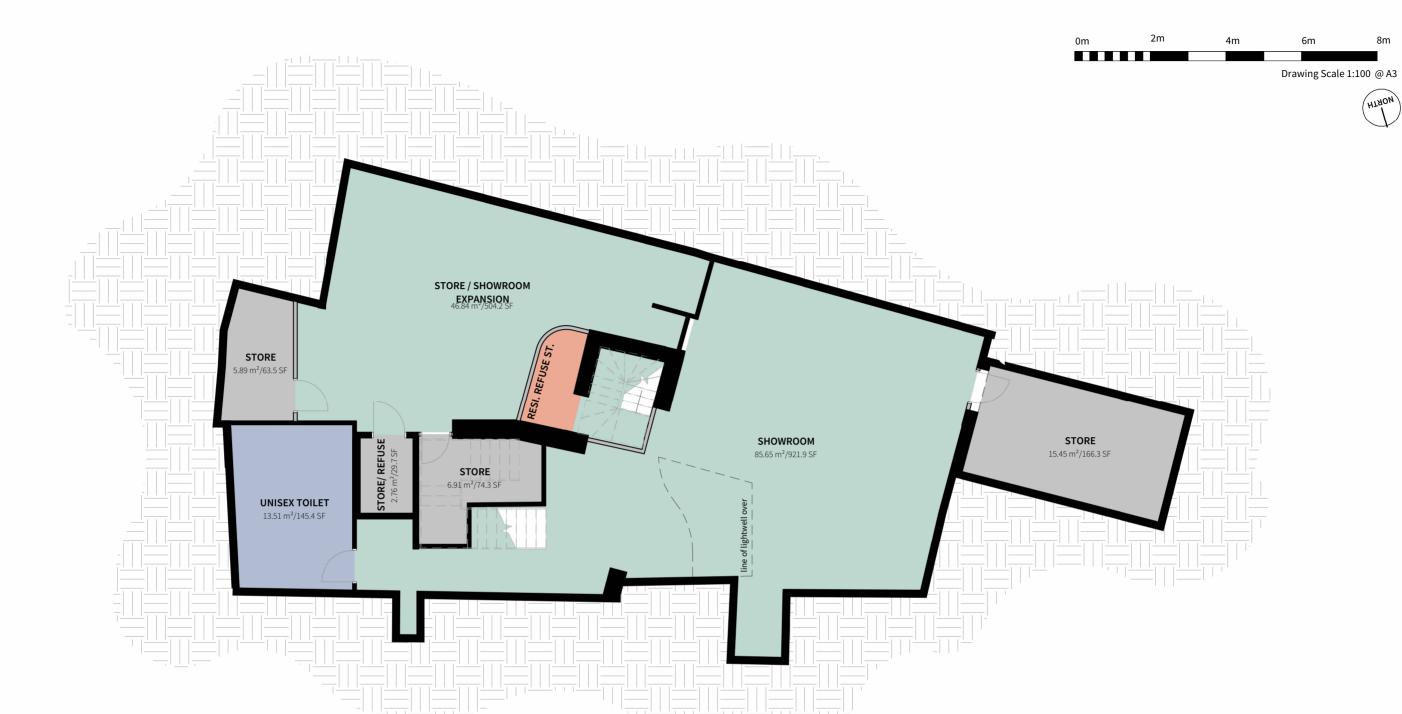

PROPOSED - BASEMENT FLOOR PLAN
1:100

Four Architects Limited (11613893) Note: This drawing is copyright.

Do not scale dimensions from drawings.

All dimensions must be checked on site by contractor or suitable qualified individual. Contractor to report any discrepancies, errors or omissions prior to commencing work.

| Project Title: THE APPLE TREE      | Status: PLANNING          |                              |                |                     |
|------------------------------------|---------------------------|------------------------------|----------------|---------------------|
| Location: CLERKENWELL              | Scale:<br>1:100           |                              | Date: MAY 2024 |                     |
| Drawing title: PROPOSED - BASEMENT | Job Number: <b>23-039</b> | Drawing Number: FA-DR-03-207 |                | Revision: <b>P1</b> |