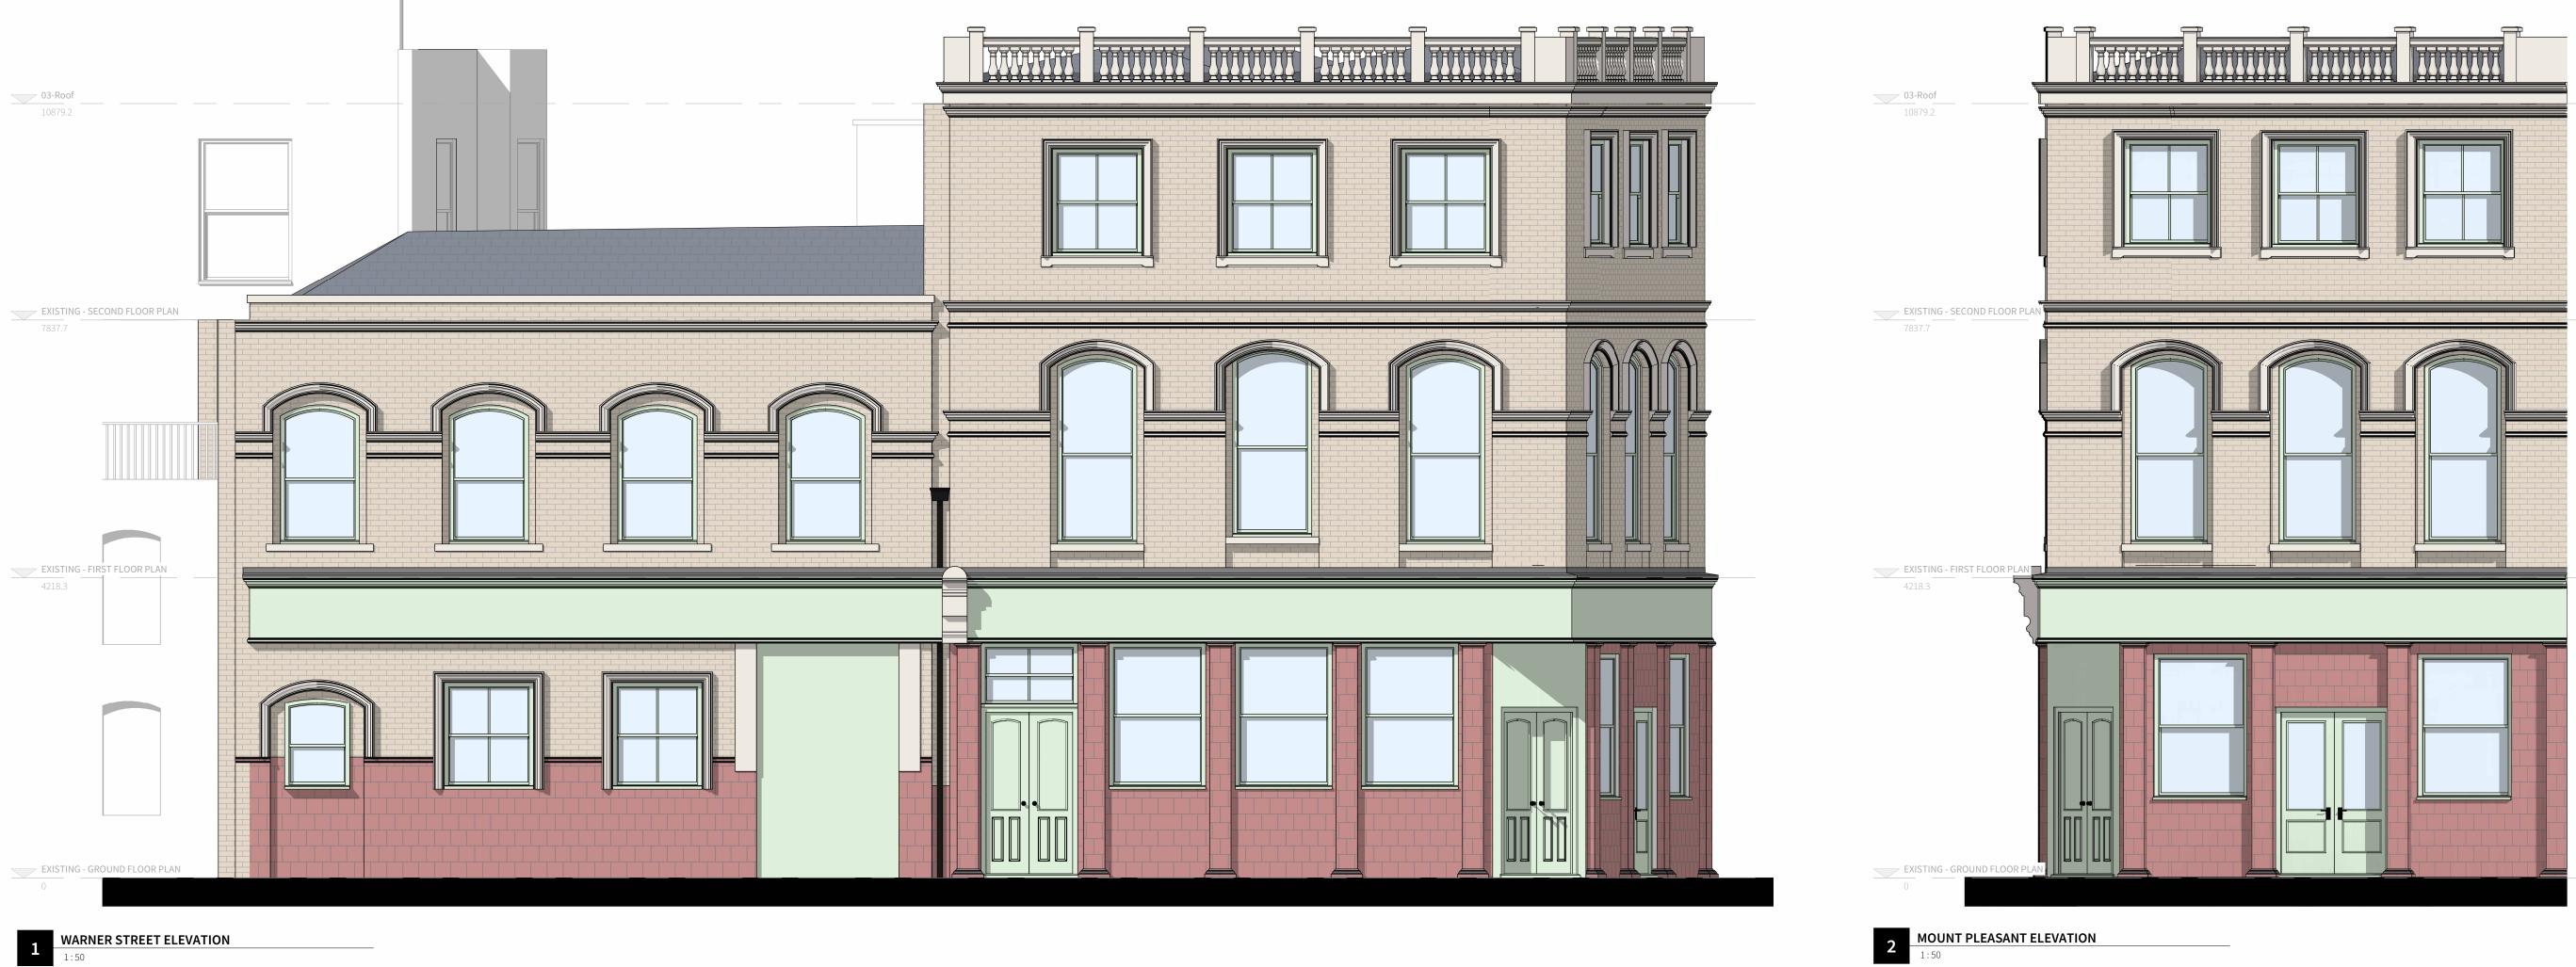

missions prior to commencing work.

1 WARNER STREET ELEVATION

| Project Title:<br>THE APPLE TREE        | Status:<br><b>PLANNING</b>   |                       |
|-----------------------------------------|------------------------------|-----------------------|
| Location:<br>CLERKENWELL                | Scale:<br><b>1:50</b>        |                       |
| Drawing title:<br>EXISTING - ELEVATIONS | Job Number:<br><b>23-039</b> | Drawing Nu<br>FA-DR-0 |