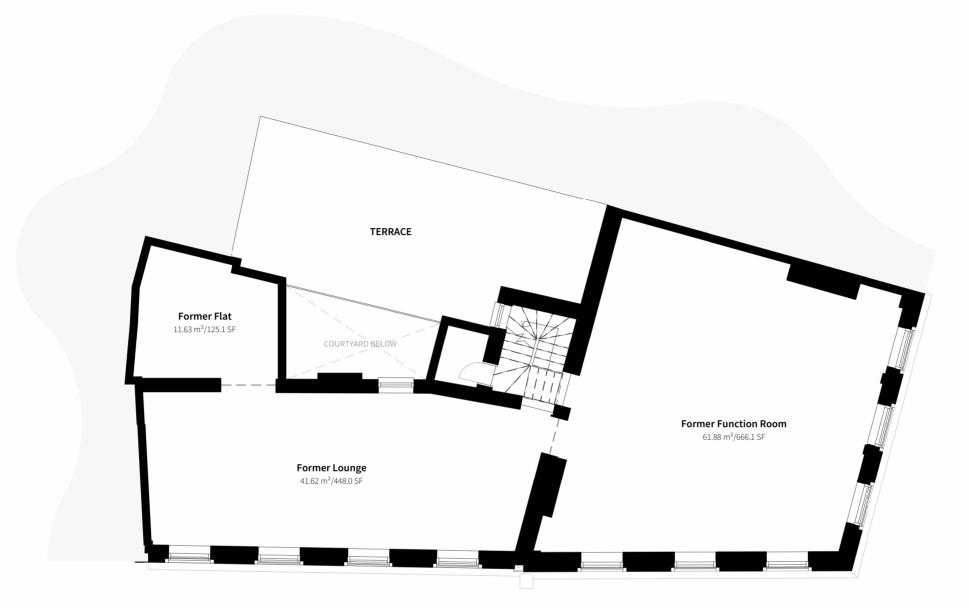

Drawing Scale 1:100 @ A3

EXISTING - FIRST FLOOR PLAN
1:100

| Four Architects Limited (11613693)             |
|------------------------------------------------|
| Note:                                          |
| This drawing is copyright.                     |
| Do not scale dimensions from drawings.         |
| All dimensions must be checked on site by      |
| contractor or suitable qualified individual.   |
| Contractor to report any discrepancies, errors |
| or omissions prior to commencing work.         |

| Project Title: THE APPLE TREE          | Status: PLANNING |                              |               |              |
|----------------------------------------|------------------|------------------------------|---------------|--------------|
| Location: CLERKENWELL                  |                  |                              | Date: MAY '24 |              |
| Drawing title:  EXISTING - FIRST FLOOR |                  | Drawing Number: FA-DR-03-203 |               | Revision: P1 |