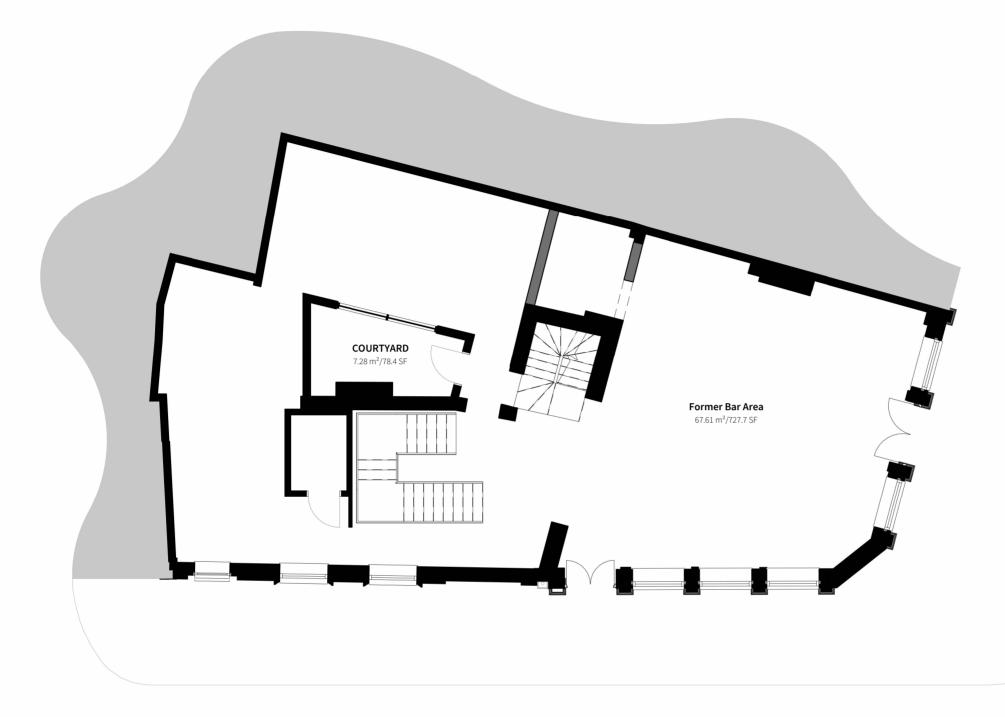

WARNER STREET

EXISTING - GROUND FLOOR PLAN 1:100

| contractor or suitable qualified individual.<br>Contractor to report any discrepancies, errors |                                           | Status:<br>PLANNING |                                       |                  |                 |
|------------------------------------------------------------------------------------------------|-------------------------------------------|---------------------|---------------------------------------|------------------|-----------------|
|                                                                                                | Location:<br>CLERKENWELL                  |                     |                                       | Date:<br>MAY '24 |                 |
|                                                                                                | Drawing title:<br>EXISTING - GROUND FLOOR |                     | U U U U U U U U U U U U U U U U U U U |                  | Revision:<br>P1 |