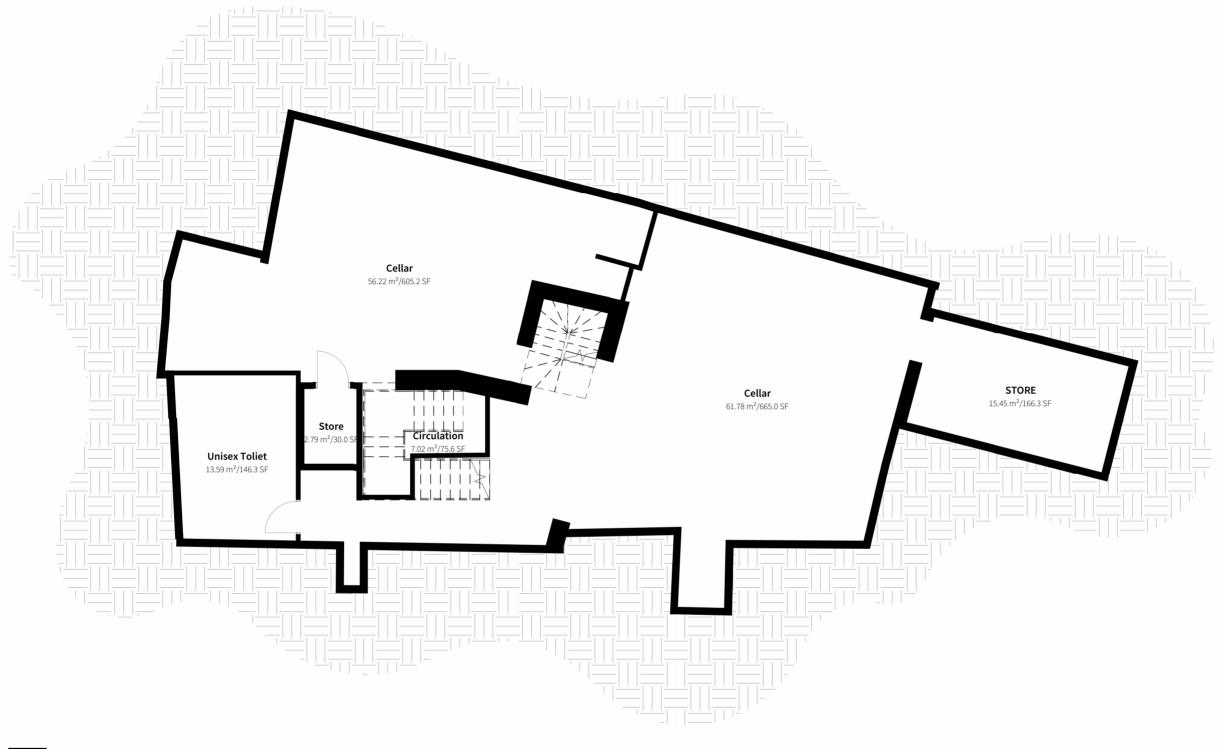

Drawing Scale 1:100 @ A3

EXISTING - BASEMENT FLOOR PLAN

1:100

| Tour Architects Ellinted (11013033)            |
|------------------------------------------------|
| Note:                                          |
| This drawing is copyright.                     |
| Do not scale dimensions from drawings.         |
| All dimensions must be checked on site by      |
| contractor or suitable qualified individual.   |
| Contractor to report any discrepancies, errors |
| or omissions prior to commencing work.         |

| Project Title: THE APPLE TREE      | Status: PLANNING          |                              |               |                     |
|------------------------------------|---------------------------|------------------------------|---------------|---------------------|
| Location: CLERKENWELL              |                           |                              | Date: MAY '24 |                     |
| Drawing title: EXISTING - BASEMENT | Job Number: <b>23-039</b> | Drawing Number: FA-DR-03-201 |               | Revision: <b>P1</b> |