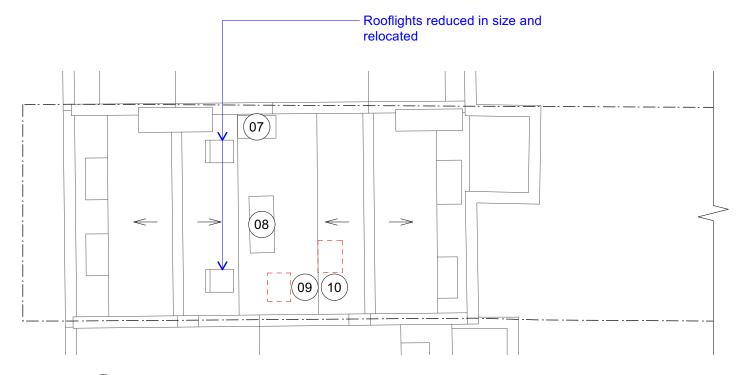

## **NOTES**

- Remove, carefully restore and reuse existing timber floorboards where possible
- Repair damage to existing stair
- Repair water damage to walls
- Overhaul existing timber window frames and repair damaged panes
- Reconfigure front room to create two bedrooms
- Update bathroom and WC spaces
- New skylight above bathroom
- Existing 1960's skylight adapted to roof access hatch
- Existing rotten roof access hatch filled, surrounding roof and ceiling made good
- Existing rooflight to WC