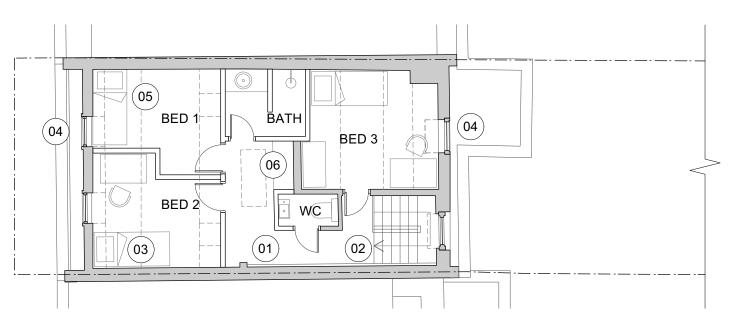

## **NOTES**

- Remove, carefully restore and reuse existing timber floorboards where possible
- Repair damage to existing stair
- Repair water damage to walls
- Overhaul existing timber window frames and repair damaged panes
- Reconfigure front room to create two bedrooms
- Update bathroom and WC spaces
- New skylight above bathroom
- Existing 1960's skylight adapted to roof access hatch
- Existing rotten roof access hatch filled, surrounding roof and ceiling made good
- Existing rooflight to WC