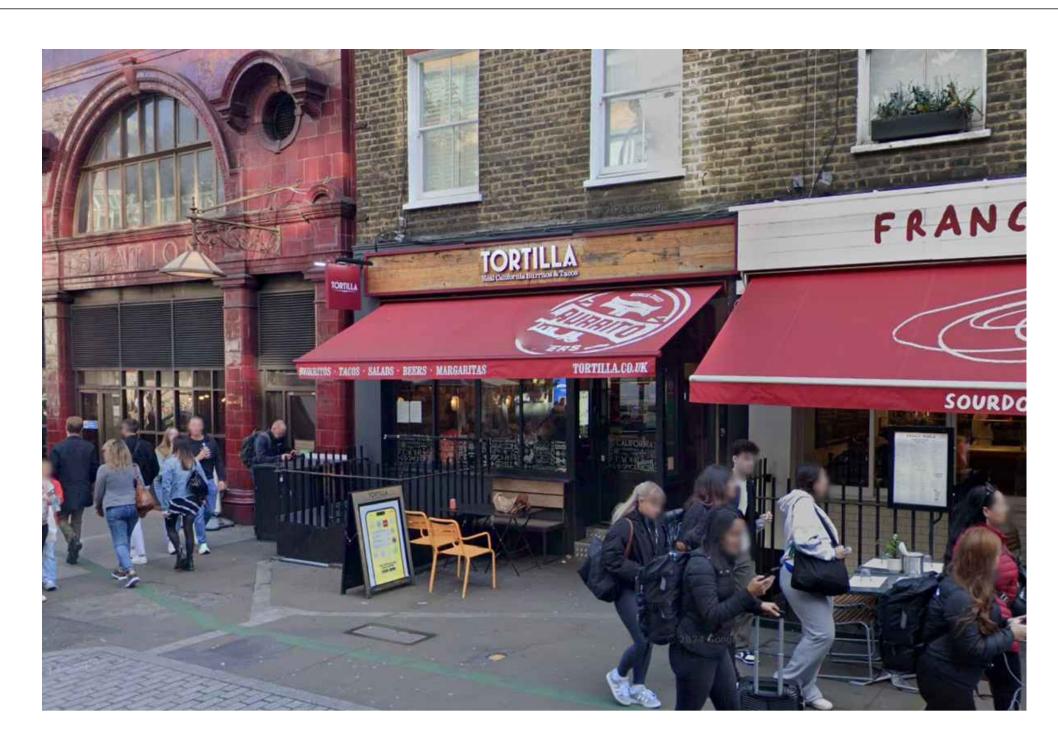

## EXISTING SHOPFRONT PLAN

**SCALE 1:25** 0 250 500 750 1000 1500





## **EXISTING SHOPFRONT**







## EXISTING ELEVATION C

SCALE 1:25 0 250 500 750 1000 07.02.25 PLANNING ISSUE PLANNING TORTILLA RUSSELL SQUARE 5 BERNARD STREET LONDON WCIN 1LJ EXISTING SHOPFRONT AS SHOWN AT A1 J002415\_A1\_01

RUSSELL SQUARE

1. THIS DRAWING MUST NOT BE SCALED.
2. FOLLOWING COMMENCEMENT OF WORK ON SITE, ISSUED DRAWINGS AND DETAILS MAY BE SUBJECT TO CHANGE DUE TO SITE CONDITIONS OR CONTRACTOR DESIGN MODIFICATIONS.
3. ALL WORKS MUST BE CARRIED OUT TO THE SATISFACTION OF LOCAL AND STATUTORY AUTHORITIES, IN ACCORDANCE WITH CURRENT BUILDING REGULATIONS AND CODES OF PRACTICE.
4. ALL DIMENSIONS ARE TO BE VERIFIED

4. ALL DIMENSIONS ARE TO BE VERIFIED

**BASED ON LIMITED INFORMATION AND** SUBJECT TO CHANGE FOLLOWING SITE

SURVEY. PLANS ARE FOR DRAFT FEASIBILITY

**NOTE:** 

**