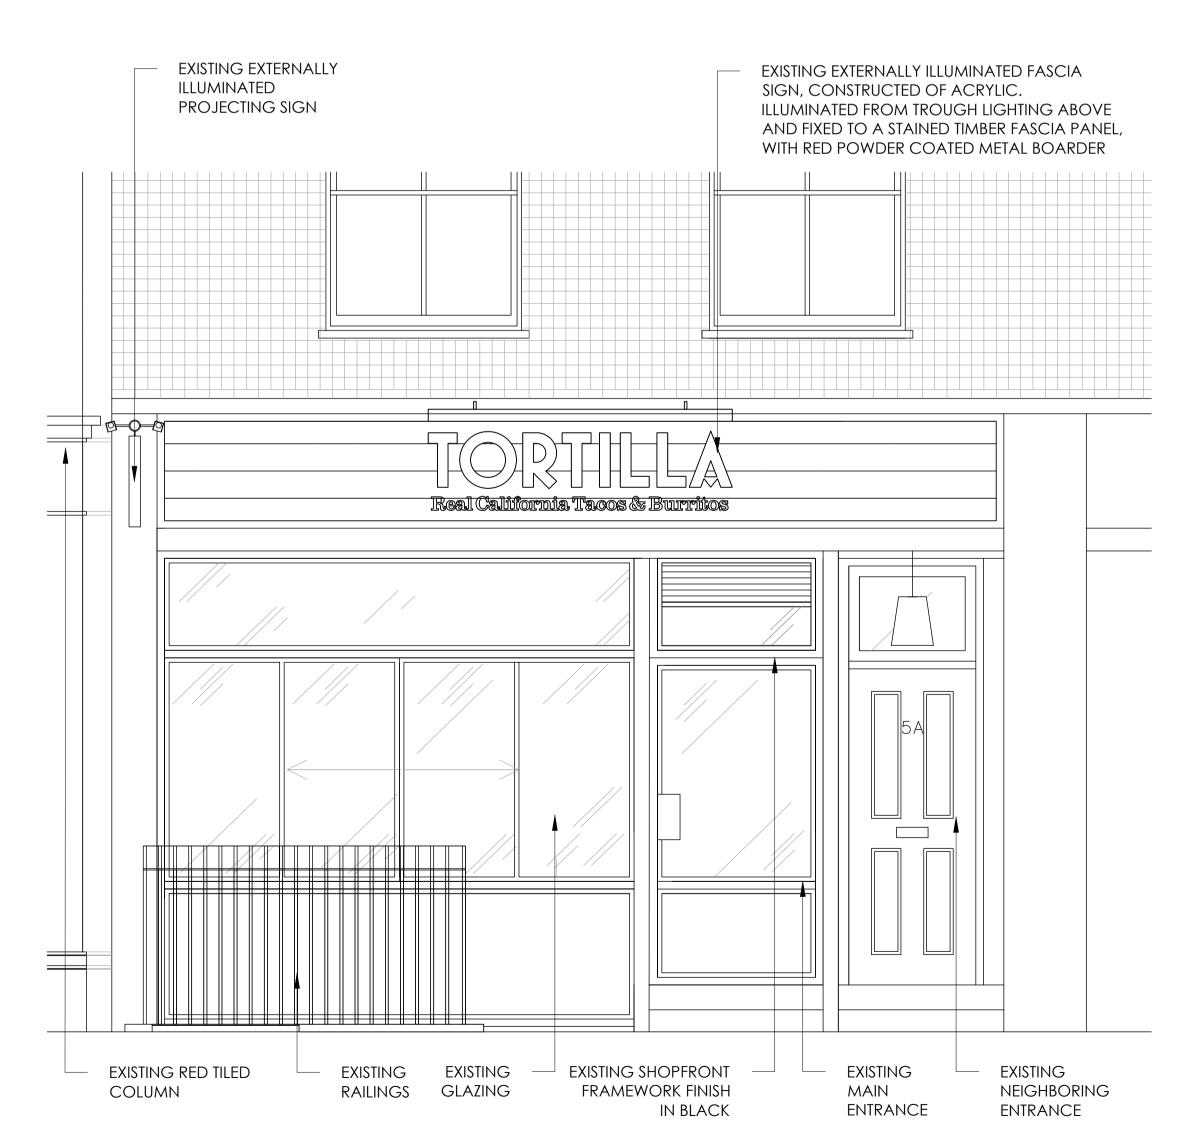

## **EXISTING SHOPFRONT**

EXISTING SHOPFRONT ELEVATION A

**SCALE 1:25** 0 250 500 750 1000 1500 2000mm

0 250 500 750 1000 1500 2000mm