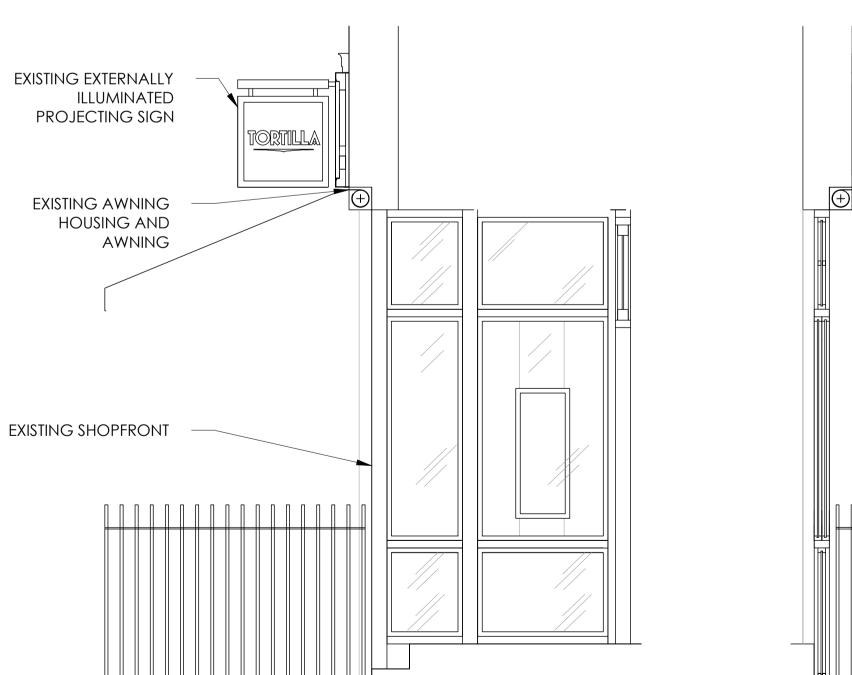

## EXISTING ELEVATION C

SCALE 1:25 0 250 500 750 1000 07.02.25 PLANNING ISSUE PLANNING TORTILLA RUSSELL SQUARE 5 BERNARD STREET LONDON WCIN 1LJ EXISTING SHOPFRONT AS SHOWN AT A1 J002415\_A1\_01

RUSSELL SQUARE