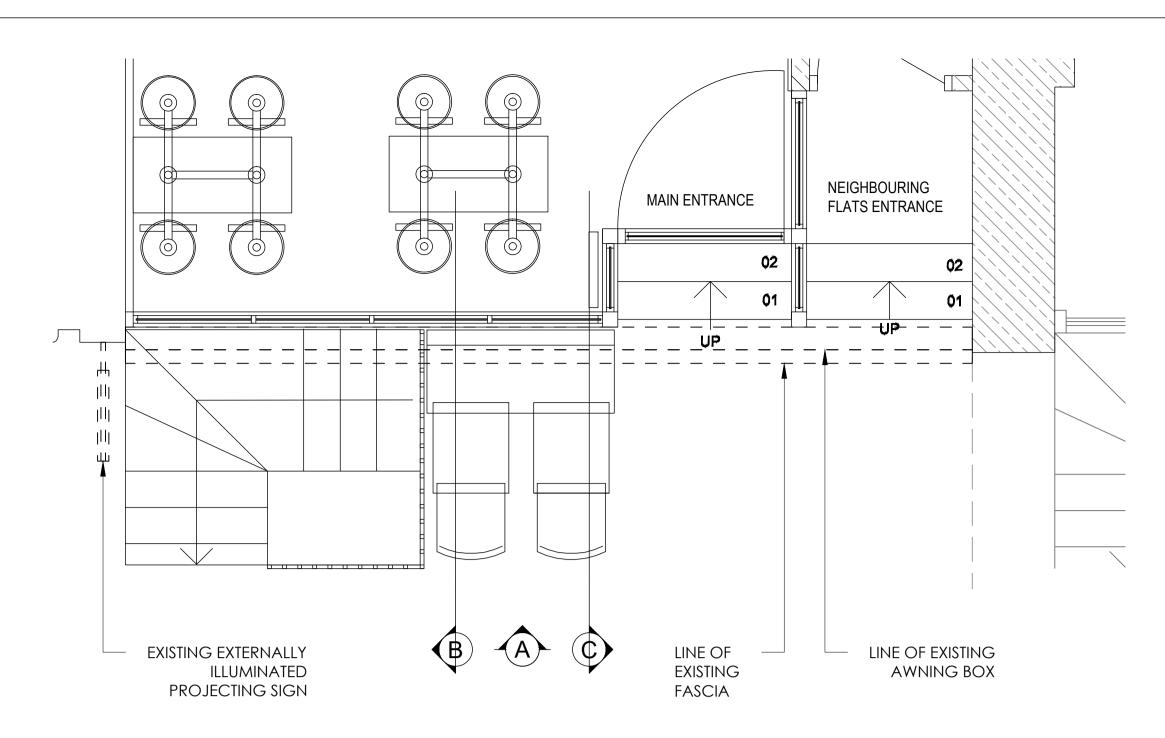

## EXISTING SHOPFRONT PLAN

**SCALE 1:25** 0 250 500 750 1000 1500





## **EXISTING SHOPFRONT**







## EXISTING ELEVATION C

SCALE 1:25 0 250 500 750 1000 07.02.25 PLANNING ISSUE PLANNING TORTILLA RUSSELL SQUARE 5 BERNARD STREET LONDON WCIN 1LJ EXISTING SHOPFRONT AS SHOWN AT A1 J002415\_A1\_01

RUSSELL SQUARE

1. THIS DRAWING MUST NOT BE SCALED.
2. FOLLOWING COMMENCEMENT OF WORK ON SITE, ISSUED DRAWINGS AND DETAILS MAY BE SUBJECT TO CHANGE DUE TO SITE CONDITIONS OR CONTRACTOR DESIGN MODIFICATIONS.
3. ALL WORKS MUST BE CARRIED OUT TO THE SATISFACTION OF LOCAL AND STATUTORY AUTHORITIES, IN ACCORDANCE WITH CURRENT BUILDING REGULATIONS AND CODES OF PRACTICE.
4. ALL DIMENSIONS ARE TO BE VERIFIED

4. ALL DIMENSIONS ARE TO BE VERIFIED

**BASED ON LIMITED INFORMATION AND** SUBJECT TO CHANGE