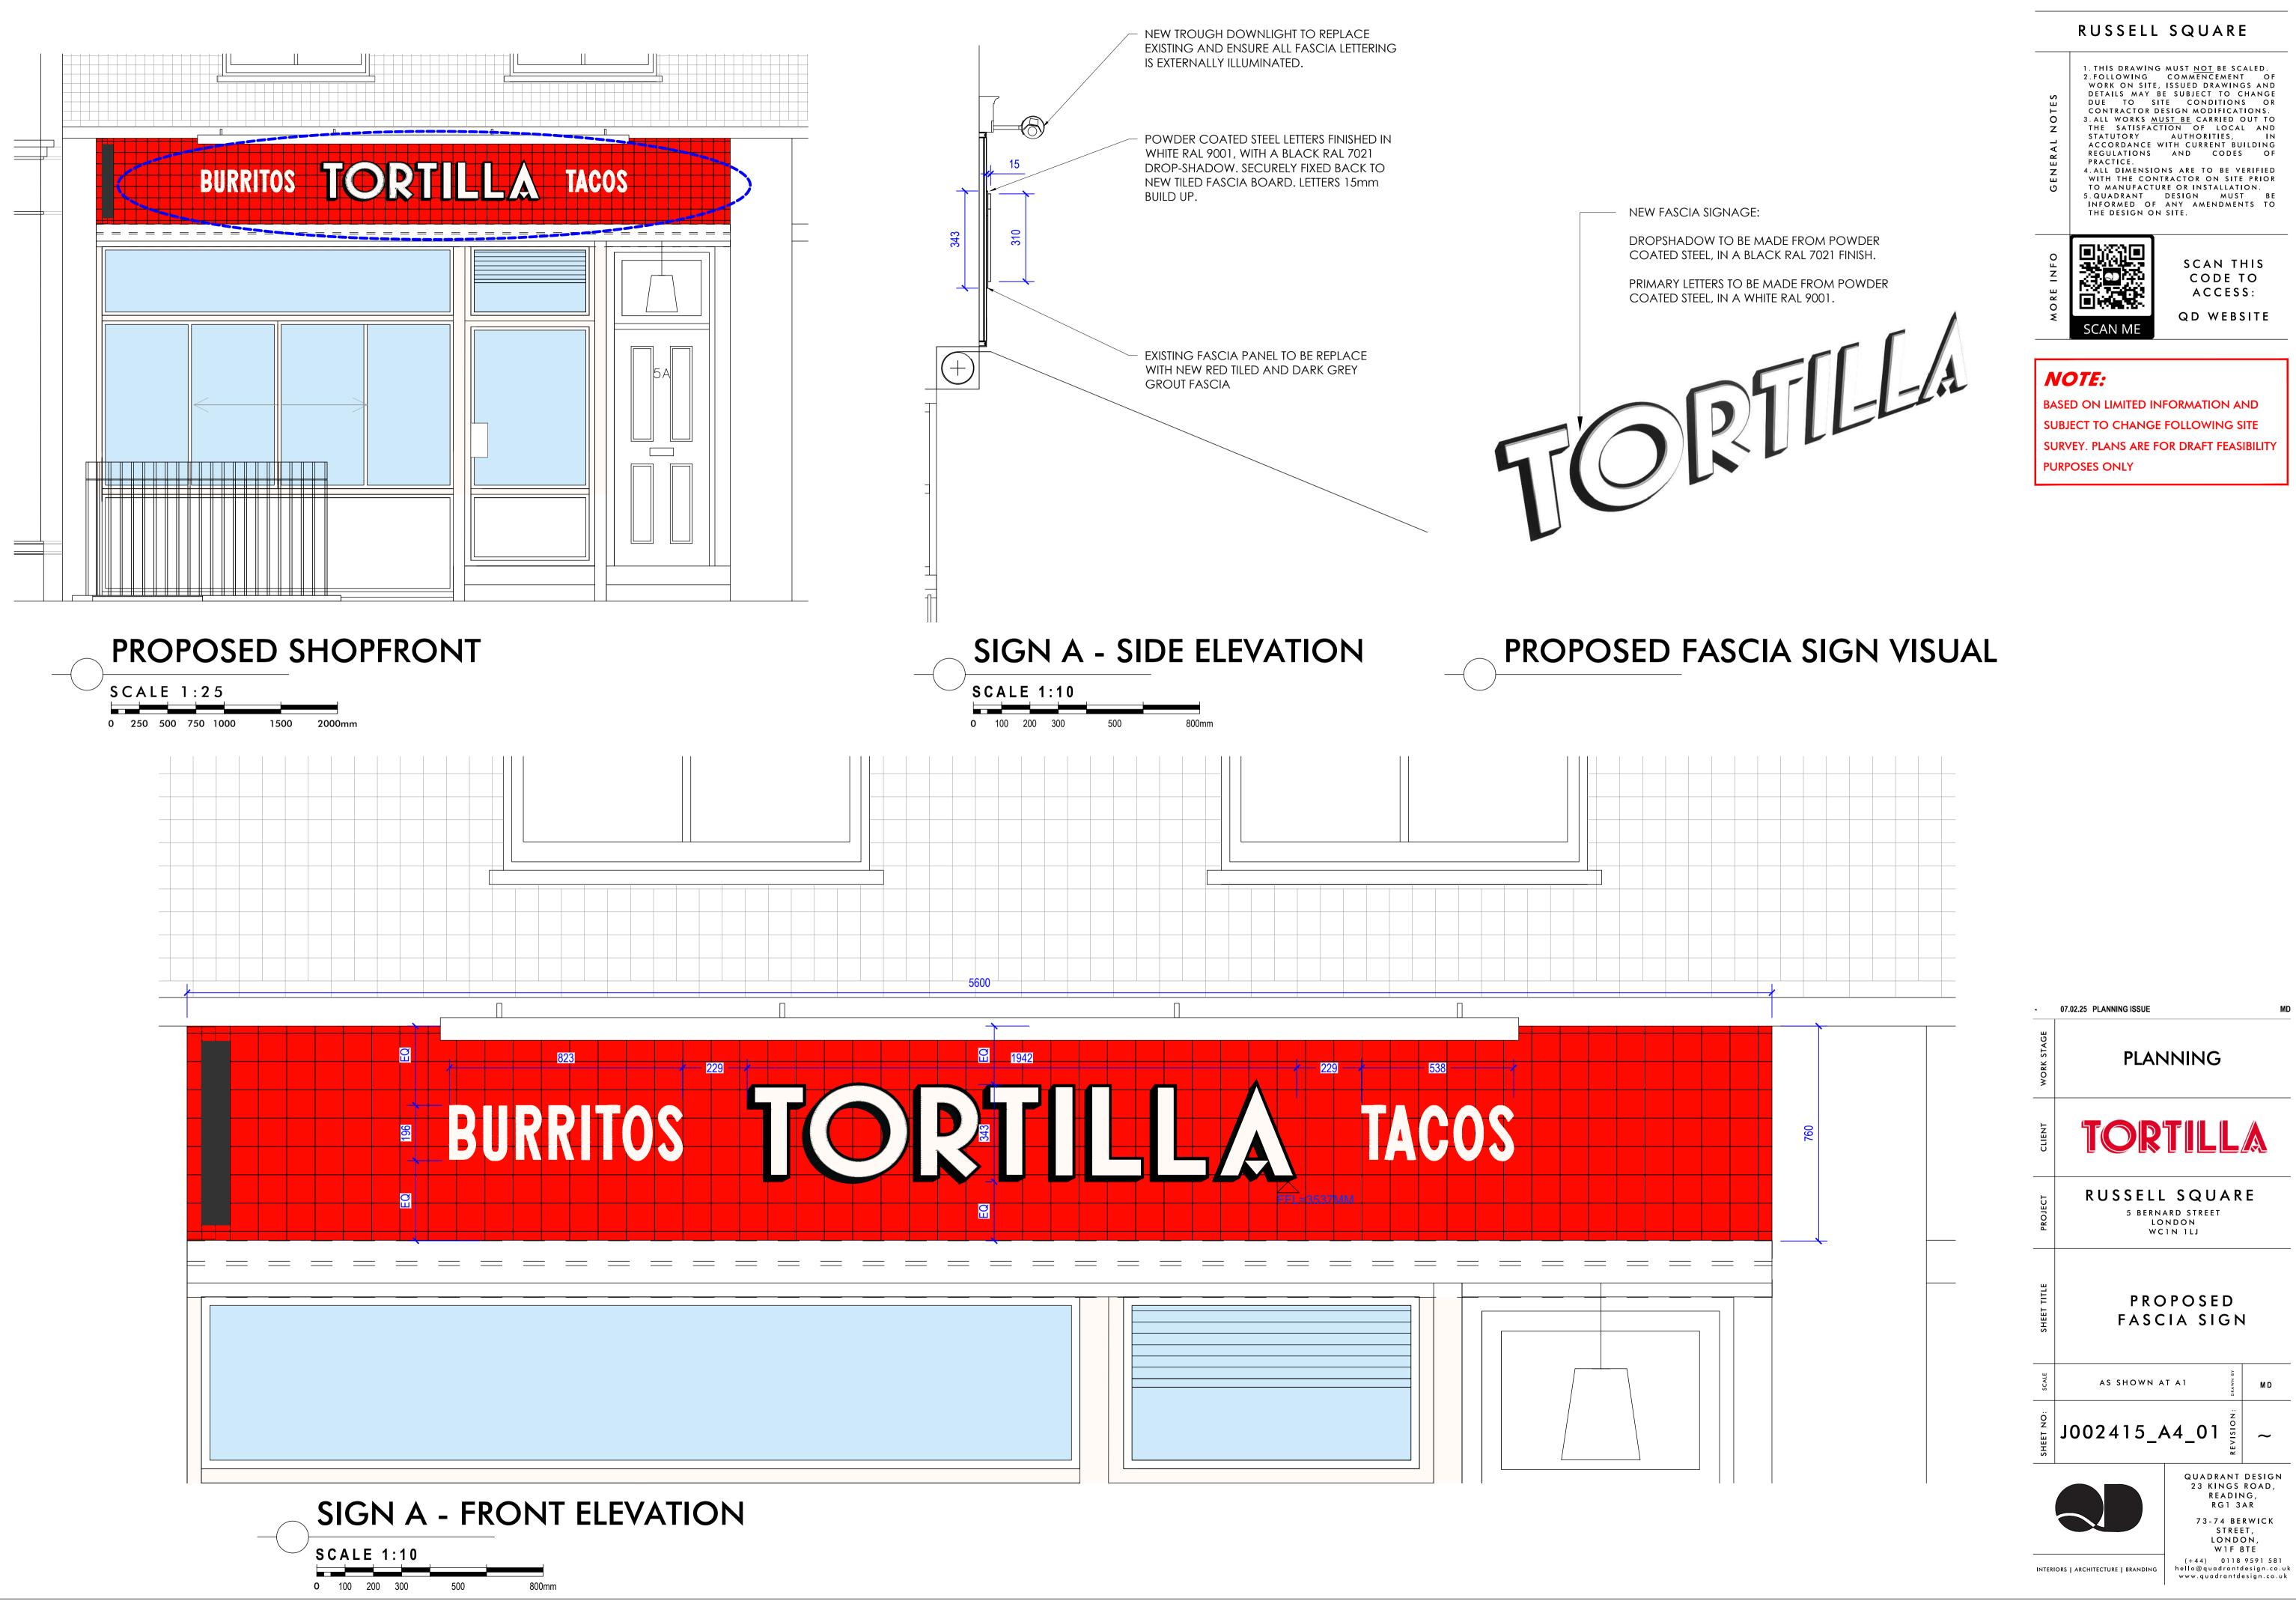

|                                              |                                                                                                                                                  | RUSSELL SQUARE                                                                                                                                                                                                                        |                                                                                                                                                                                                                                                                                                                                                                                  |  |
|----------------------------------------------|--------------------------------------------------------------------------------------------------------------------------------------------------|---------------------------------------------------------------------------------------------------------------------------------------------------------------------------------------------------------------------------------------|----------------------------------------------------------------------------------------------------------------------------------------------------------------------------------------------------------------------------------------------------------------------------------------------------------------------------------------------------------------------------------|--|
| GE:                                          | GENERAL NOTES                                                                                                                                    | 2.FOLLOWING<br>WORK ON SITE<br>DETAILS MAY<br>DUE TO S<br>CONTRACTOR I<br>3.ALL WORKS <u>M</u><br>THE SATISFAC<br>STATUTORY<br>ACCORDANCE<br>REGULATIONS<br>PRACTICE.<br>4.ALL DIMENSIC<br>WITH THE CON<br>TO MANUFACTI<br>5.QUADRANT | G MUST NOT BE SCALED.<br>COMMENCEMENT OF<br>, ISSUED DRAWINGS AND<br>BE SUBJECT TO CHANGE<br>ITE CONDITIONS OR<br>DESIGN MODIFICATIONS.<br>UST BE CARRIED OUT TO<br>TTION OF LOCAL AND<br>AUTHORITIES, IN<br>WITH CURRENT BUILDING<br>AND CODES OF<br>DNS ARE TO BE VERIFIED<br>ITRACTOR ON SITE PRIOR<br>JRE OR INSTALLATION.<br>DESIGN MUST BE<br>ANY AMENDMENTS TO<br>N SITE. |  |
| e made from powder<br>Black Ral 7021 finish. | FO                                                                                                                                               |                                                                                                                                                                                                                                       | SCAN THIS                                                                                                                                                                                                                                                                                                                                                                        |  |
| BE MADE FROM POWDER<br>WHITE RAL 9001.       | MORE IN                                                                                                                                          |                                                                                                                                                                                                                                       | CODE TO<br>ACCESS:                                                                                                                                                                                                                                                                                                                                                               |  |
|                                              | ٥<br>۲                                                                                                                                           | SCAN ME                                                                                                                                                                                                                               | QD WEBSITE                                                                                                                                                                                                                                                                                                                                                                       |  |
| TILLA                                        | <b>NOTE:</b><br>BASED ON LIMITED INFORMATION AND<br>SUBJECT TO CHANGE FOLLOWING SITE<br>SURVEY. PLANS ARE FOR DRAFT FEASIBILITY<br>PURPOSES ONLY |                                                                                                                                                                                                                                       |                                                                                                                                                                                                                                                                                                                                                                                  |  |