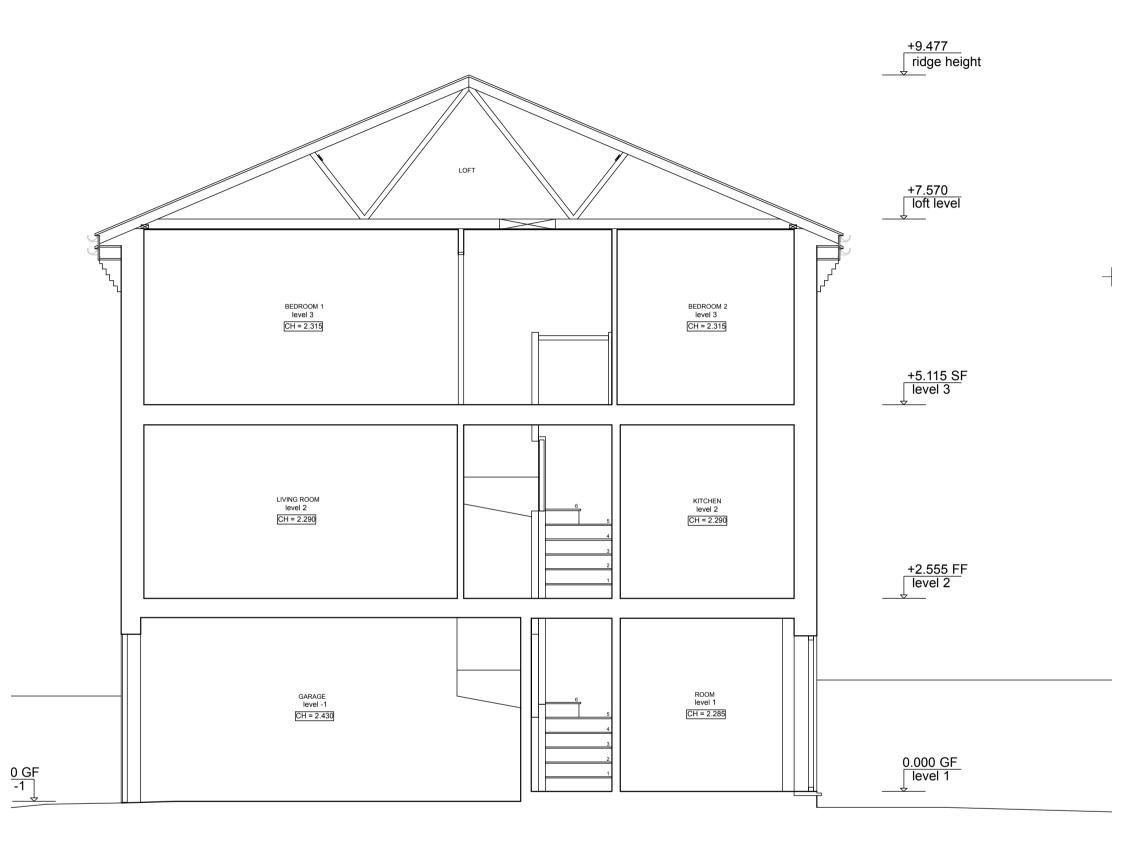

| Project          |              |         |
|------------------|--------------|---------|
| 2 WEAV<br>NW2 0X | ERS WAY<br>E |         |
| Drawing title    |              |         |
| SECTIO           | N EXISTING   |         |
|                  | ANNING       |         |
|                  | ,            |         |
|                  |              |         |
| Date             | Drawn by     | Scale   |
| 11/12/24         | HH           | 1:50@A3 |