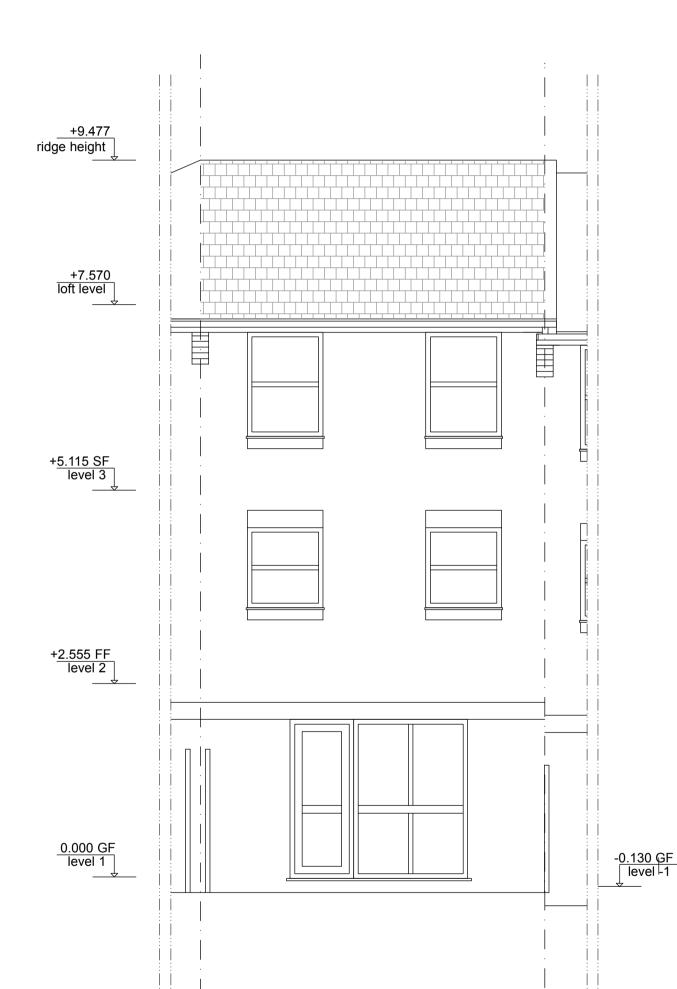

\_

Rev. Notes Revision date

Project

2 WEAVERS WAY NW2 0XE

Drawing title

## REAR ELEVATION EXISTING FOR PLANNING

| Date     | Drawn by | Scale   |
|----------|----------|---------|
| 11/12/24 | HH       | 1:50@A3 |