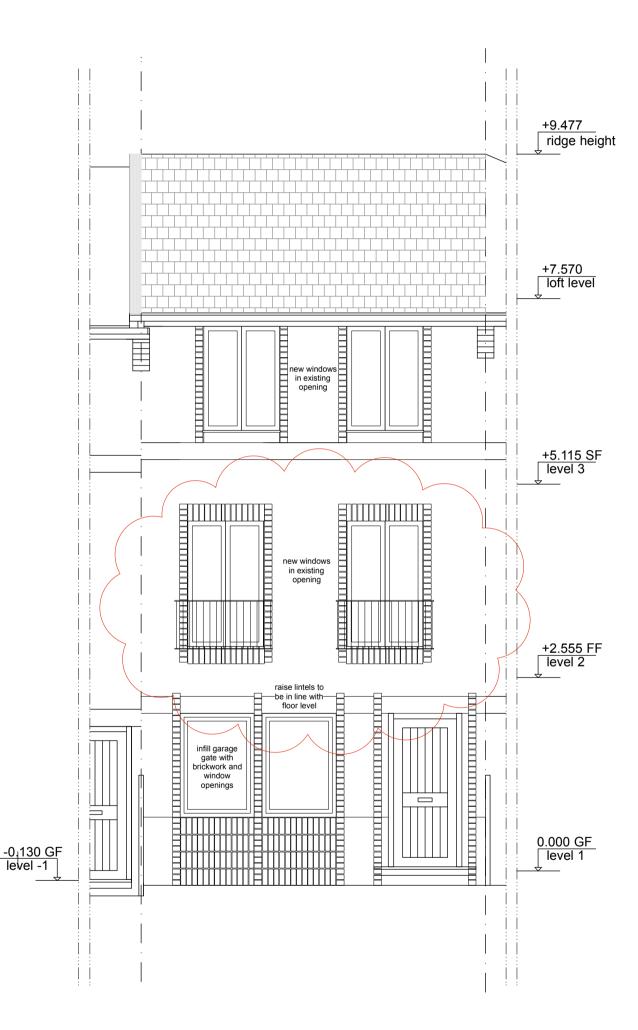

ZUHAUSE before the affected work commences.

 $\sim$ 

3

elevation updated in line with approved floor layouts, following client discussion 10/01/25 15/01/25

Project

2 WEAVERS WAY NW2 0XE

356/031

FRONT ELEVATION PROPOSED FOR PLANNING

11/12/24 1:50@A3

ZUHAUSE

07903 375184

Α