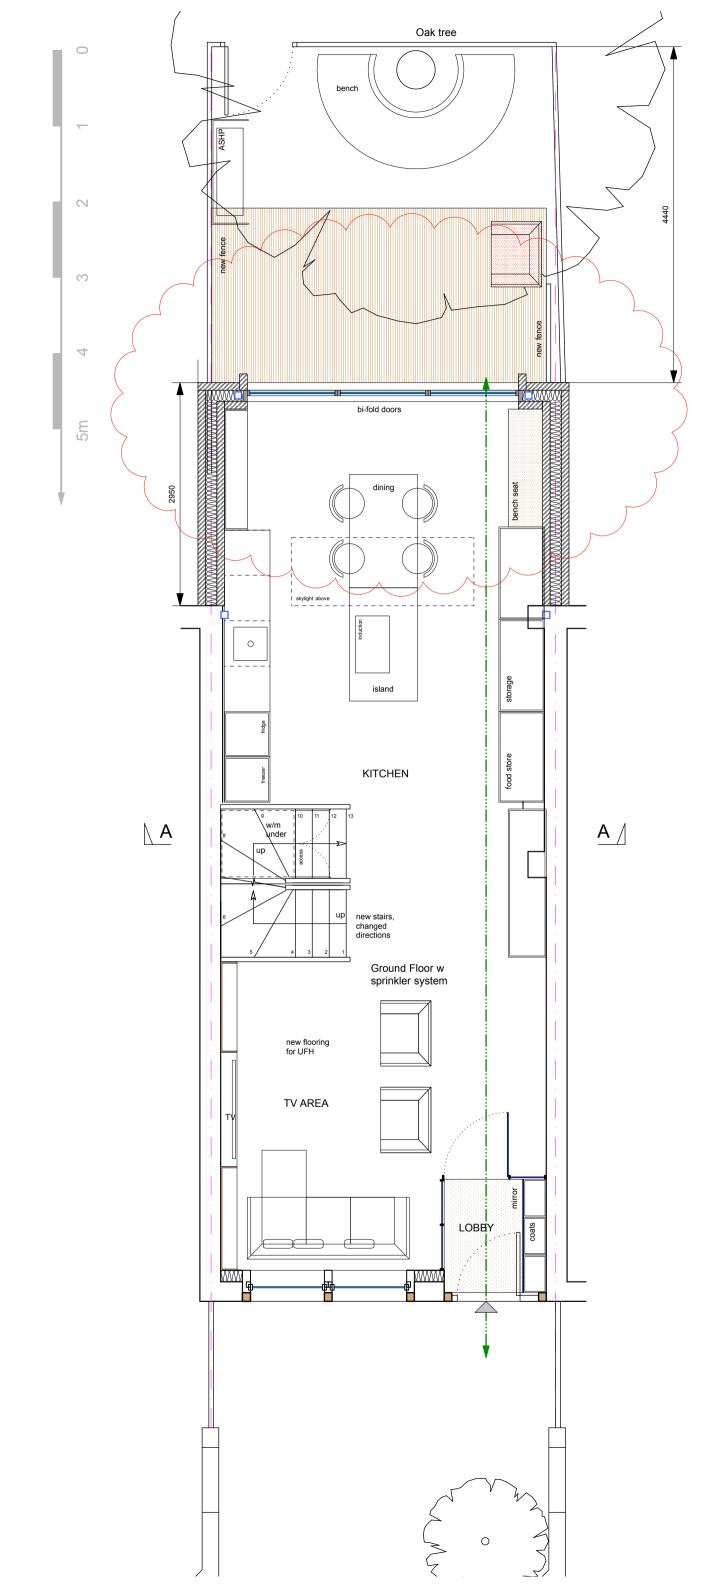

extention depth increased following client request 28/01/25 layout revised following client comments, 14/01/25 preferred layout, for approval

skylight and storage in Kitchen and ASHP added, following client presentation

Rev. Notes

С

2 WEAVERS WAY

NW2 0XE

Drawing title

GF PROPOSED LAYOUT 02 FOR PLANNING

Scale 1:50@A3 11/12/24

ZUHAUSE