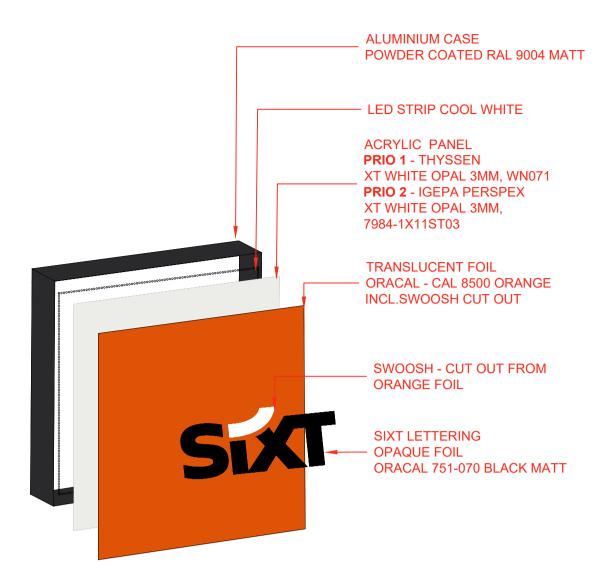

BE<br>AND SIGN OFF OF DESIGN INTENT |
|       |                                                                        | LB          | STA.SIXT.SOUTHAMPTONROW.EX00 |              |                             |                      |                        | NO STRUCTURAL DESIGN HAS TAK<br>SIGNED OFF BY AN INDEPENDENT<br>SUITABILITY OF ANY WORK CONT                                    |
|       |                                                                        |             |                              |              |                             |                      |                        | IF IN DOUBT, ASK!                                                                                                               |

# SUBJECT TO SURVEY



# FRONT ELEVATION

SCALE 1: 20 @A1







### ONLY.

RACTORS SHALL VERIFY ALL PROJECT DIMENSIONS BEFORE COMMENCING ON-SITE OR OFF-SITE INSIONS SHALL TAKE PRECEDENCE OVER SCALED DIMENSIONS. THIS DRAWING IS COPYRIGHT AND WHOLE OR IN PART OR BY ANY MEDIUM WITHOUT THE WRITTEN PERMISSION OF STAMP DESIGN. R IMPLIED ON THE CONTENT OF THESE DRAWINGS. CLIENT AND CONTRACTOR SHOULD SATISFY IN INTENT AS INDICATED IS SUITABLE IN TERMS OF FUNCTION AND FEASIBILITY. GUIDANCE IE LANDLORDS RETAINED ARCHITECT, STRUCTURAL ENGINEERS AND PROJECT TEAM AS TO THE IT CONTAINED HEREIN.

L BE RESPONSIBLE IN ALL CASES FOR ENSURING ADEQUATE PROVISION OF DESIGN INFORMATION, ENT HEREIN.

TAKEN PLACE. SHOULD STRUCTURAL DESIGN BE REQUIRED, THIS MUST BE COMMISSIONED AND ENT STRUCTURAL ENGINEER IN ALL CASES. NO GUIDANCE OR WARRANTY AS TO THE STRUCTURAL ONTAINE