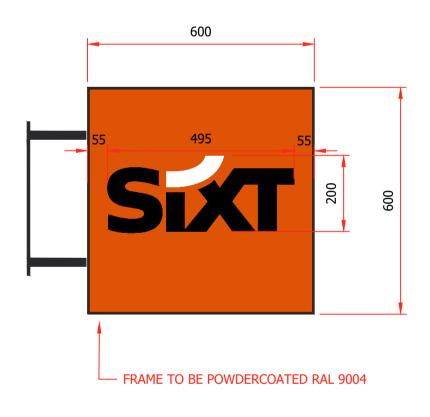

<br>AND SIGN OFF OF DESIGN INTENT |
|       |                                                                        | LB          | STA.SIXT.SOUTHAMPTONROW.EX00 |              |                             |                      |                        | NO STRUCTURAL DESIGN HAS TAK<br>SIGNED OFF BY AN INDEPENDENT<br>SUITABILITY OF ANY WORK CONT                                    |
|       |                                                                        |             |                              |              |                             |                      |                        | IF IN DOUBT, ASK!                                                                                                               |

# SUBJECT TO SURVEY



# FRONT ELEVATION

SCALE 1: 20 @A1







### ONLY.

RACTORS SHALL VERIFY ALL PROJECT DIMENSIONS BEFORE COMMENCING ON-SITE OR OFF-SITE INSIONS SHALL TAKE PRECEDENCE OVER SCALED DIMENSIONS. THIS DRAWING IS COPYRIGHT AND WHOLE OR IN PART OR BY ANY MEDIUM WITHOUT THE WRITTEN PERMISSION OF STAMP DESIGN. R IMPLIED ON THE CONTENT OF THESE DRAWINGS. CLIENT AND CONTRACTOR SHOULD SATISFY IN INTENT AS INDICATED IS SUITABLE IN TERMS OF FUNCTION AND FEASIBILITY. GUIDANCE IE LANDLORDS RETAINED ARCHITECT, STRUCTURAL ENGINEERS AND PROJECT TEAM AS TO THE IT CONTAINED HEREIN.

L BE RESPONSIBLE IN ALL CASES FOR ENSURING ADEQUATE PROVISION OF DESIGN INFORMATION, ENT HEREIN.

TAKEN PLACE. SHOULD STRUCTURAL DESIGN BE REQUIRED, THIS MUST BE COMMISSIONED AND ENT STRUCTURAL ENGINEER IN ALL CASES. NO GUIDANCE OR WARRANTY AS TO THE STRUCTURAL ONTAINED