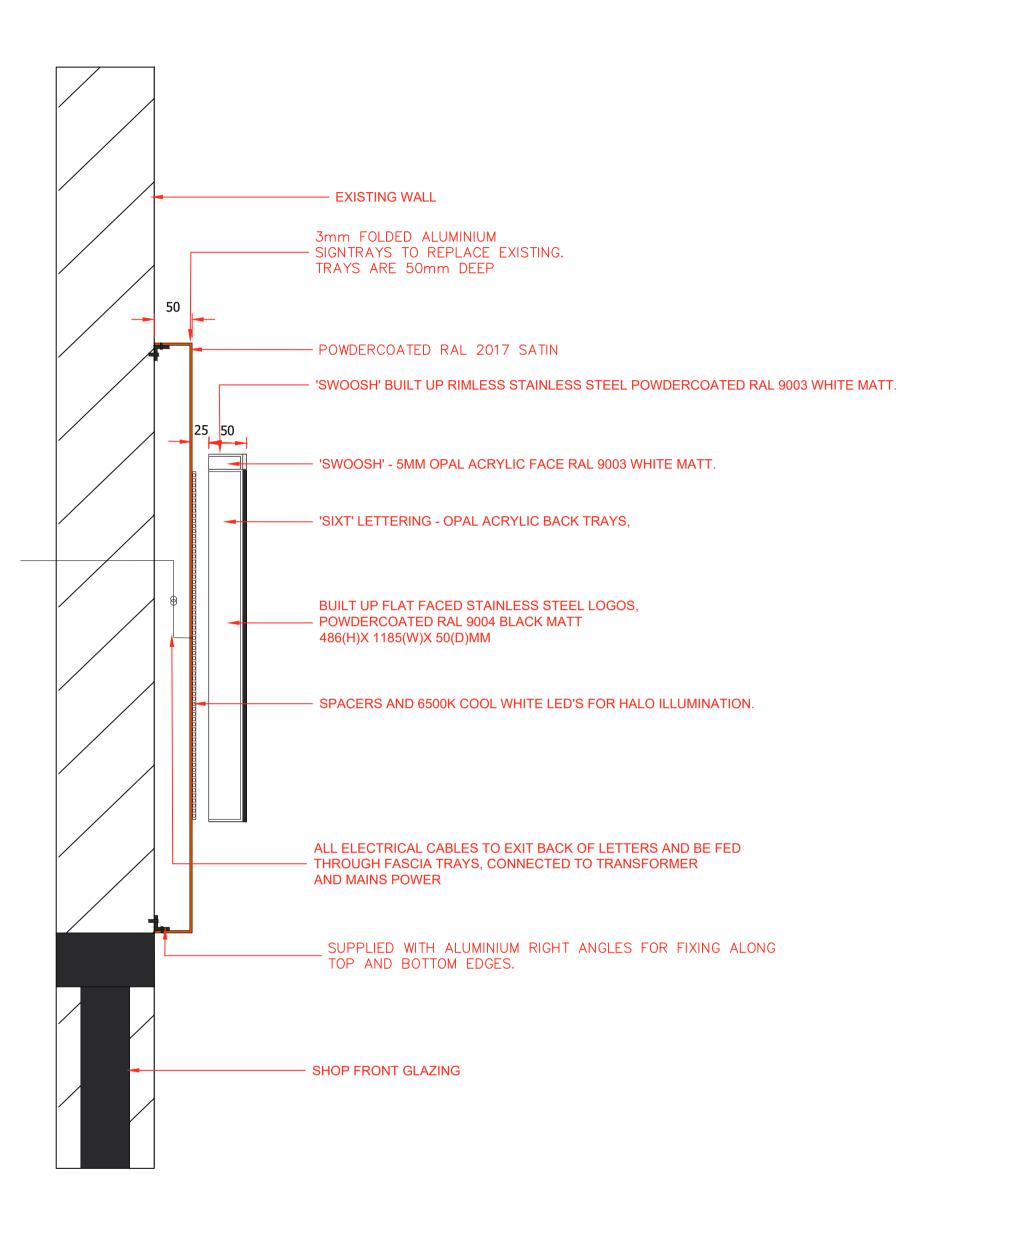

# LUMENS PER SET FOR THE SIXT LETTERS ON TRAYS IS FL Prime - 452 cd/m2

## THE LIGHTS AND TRIMMER SWITCH OPERATES FROM DUSK UNTIL 10PM, THEN FOR AN ADDITIONAL 71 MINUTES OR UNTIL FULL DAYLIGHT, WHICHEVER OCCURS LATER.







| STAMP | 123A BOROUGH HIGH STREET<br>LONDON<br>SE1 1NP<br>WWW.STAMPDESIGN.CO.UK |             | EXTERNAL ELEVATION           | ISSUE RECORD |                             |                      | (ADD EXTRA NOTES HERE) | FOR DESIGN INTENT O                                                                                                             |
|-------|------------------------------------------------------------------------|-------------|------------------------------|--------------|-----------------------------|----------------------|------------------------|---------------------------------------------------------------------------------------------------------------------------------|
|       |                                                                        |