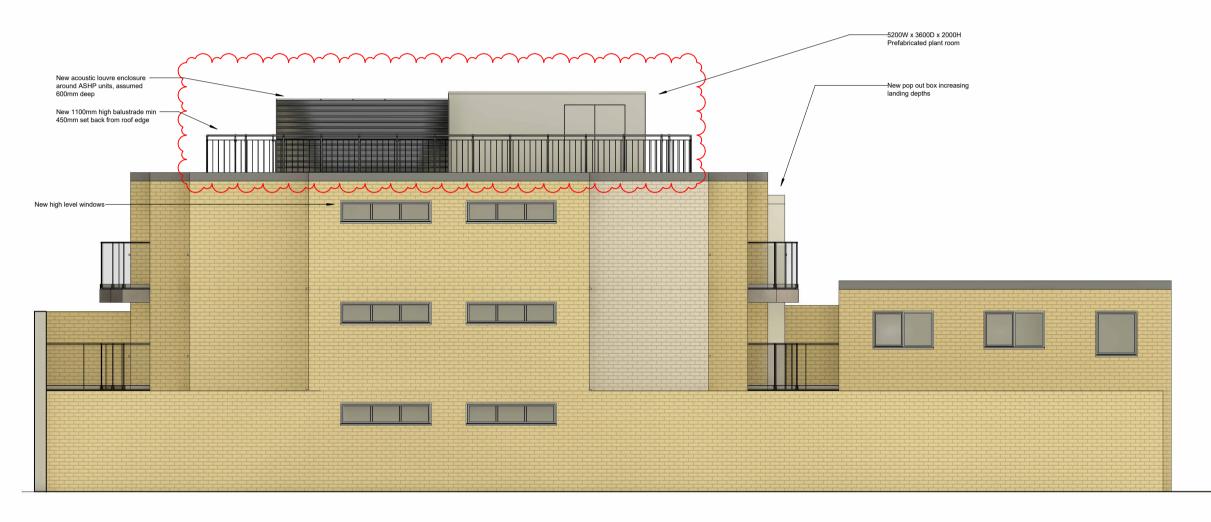

3 Approved North-West Elevation

5 Approved South-West Elevation

6 Proposed South-West Elevation

Proposed South-East Elevation 1:100

4 Proposed North-West Elevation

Proposed North-East Elevation 1:100

DRAWING TITLE As Approved and As Proposed Elevations **SCALE** 1 : 100 DRAWING NO **DATE** 10/15/24 SHEET PA-400 DRAWN Author CHKD Approver **JOB NO** 393 **original** FIELD. The Studio, Dawson Street, Oxford OX4 1GF T: 01865 723 083 E: mail@originalfield.com Do not scale - Use figured dimensions only. All dimensions are approximate and should be checked on site prior to construction. Discrepancies must be reported immediately before proceeding. This drawing is confidential and is the intellectual property of Original Field of Architecture Ltd. It should not be reproduced or distributed to other parties without appropriate approval