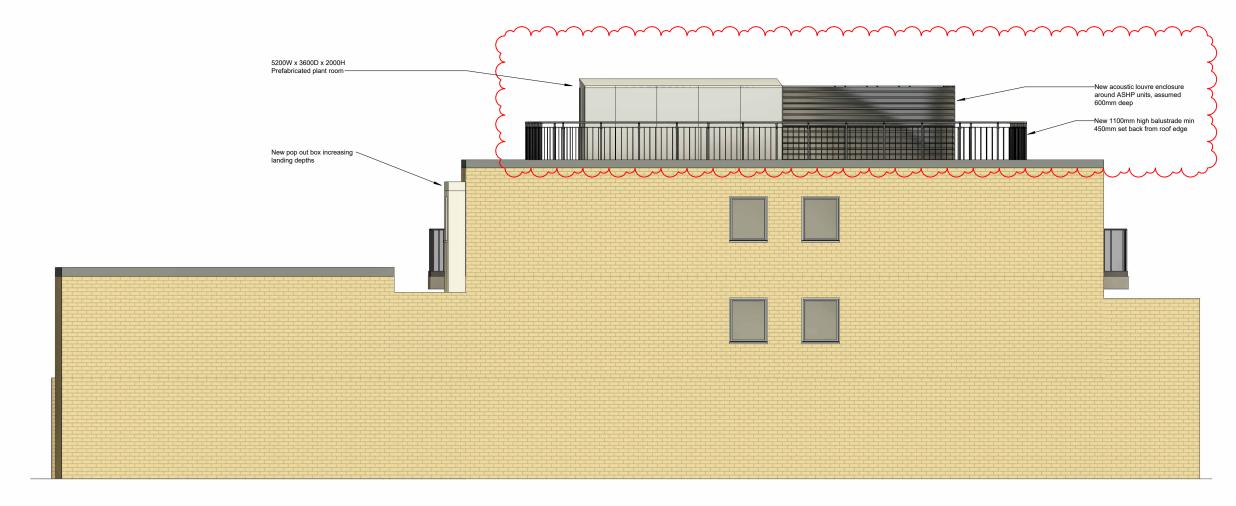

3 Approved North-West Elevation

5 Approved South-West Elevation

6 Proposed South-West Elevation

Proposed South-East Elevation 1:100

4 Proposed North-West Elevation

Proposed North-East Elevation 1:100

DRAWING TITLE As Approved and As Proposed Elevations **SCALE** 1 : 100 DRAWING NO **DATE** 10/15/24 SHEET PA-400 DRAWN Author CHKD Approver **JOB NO** 393 **original** FIELD. The Studio, Dawson Street, Oxford OX4 1GF T: 01865 723 083 E: mail@originalfield.com Do not scale - Use figured dimensions only. All dimensions are approximate and should be checked on site prior to construction. Discrepancies must be reported immediately before proceeding. This drawing is confidential and is the intellectual property of Original Field of Architecture Ltd. It should not be reproduced or distributed to other parties without appropriate approval