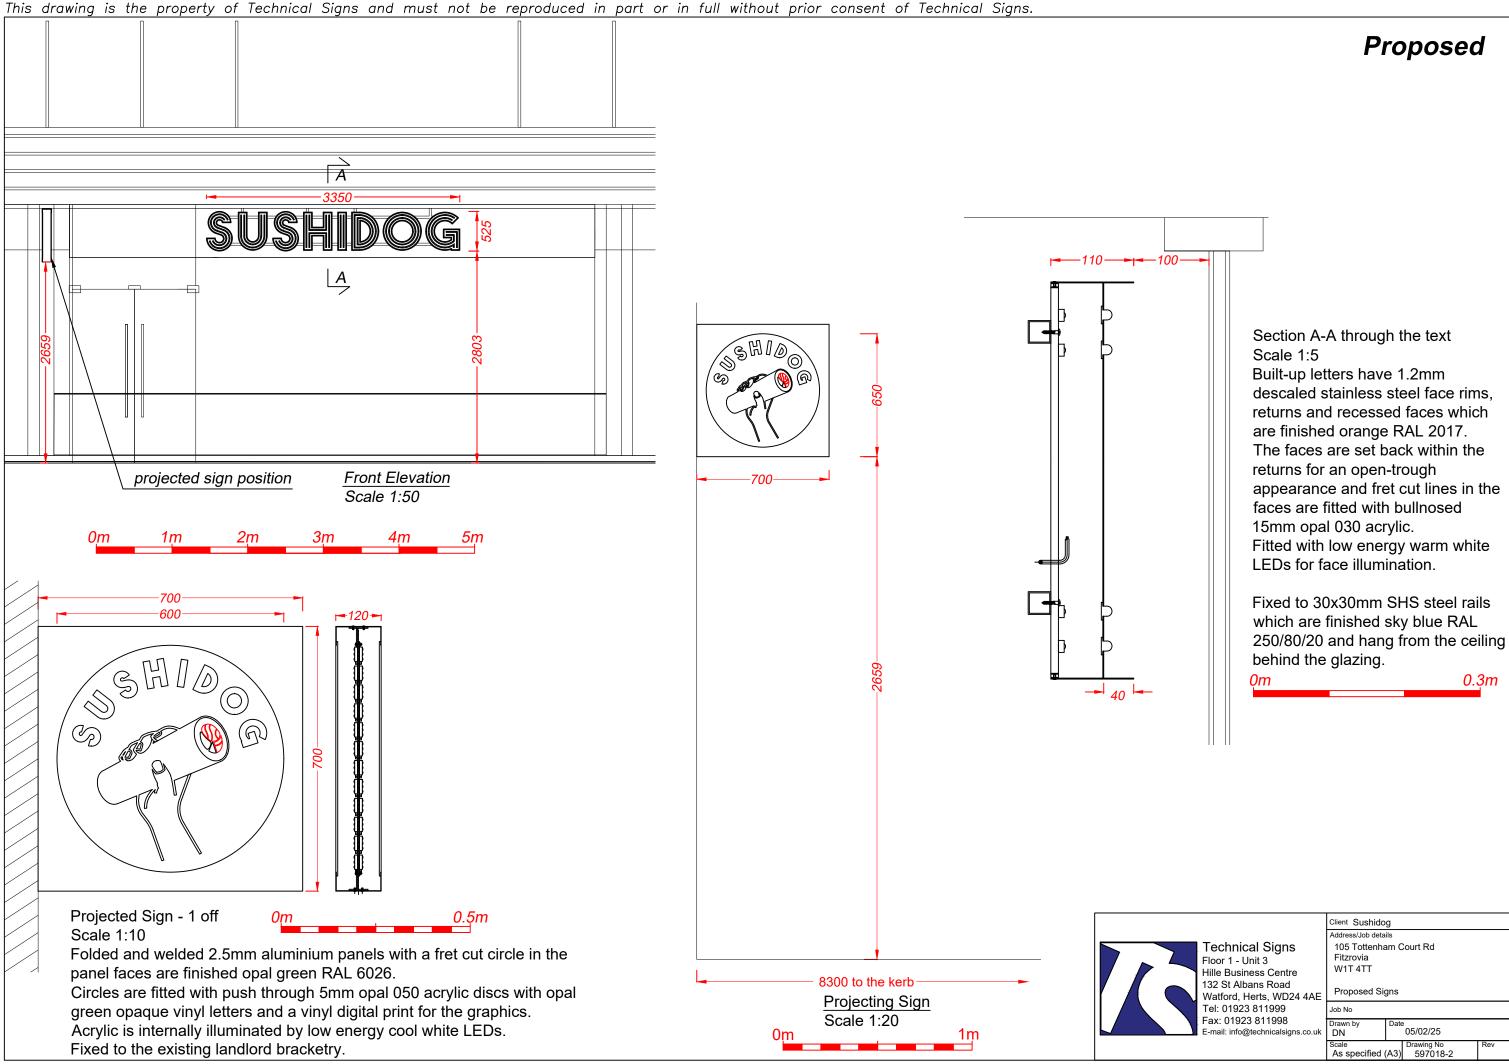

|   |                                                                                                                               | Client Sushidog                                                       |      |                        |  |     |
|---|-------------------------------------------------------------------------------------------------------------------------------|-----------------------------------------------------------------------|------|------------------------|--|-----|
| 2 | Technical Signs<br>Floor 1 - Unit 3<br>Hille Business Centre                                                                  | Address/Job details<br>105 Tottenham Court Rd<br>Fitzrovia<br>W1T 4TT |      |                        |  |     |
|   | 132 St Albans Road<br>Watford, Herts, WD24 4AE<br>Tel: 01923 811999<br>Fax: 01923 811998<br>E-mail: info@technicalsigns.co.uk | Proposed Signs                                                        |      |                        |  |     |
|   |                                                                                                                               | Job No                                                                |      |                        |  |     |
|   |                                                                                                                               | Drawn by<br>DN                                                        | Date | 05/02/25               |  |     |
|   |                                                                                                                               | Scale<br>As specified (                                               | (A3) | Drawing No<br>597018-2 |  | Rev |