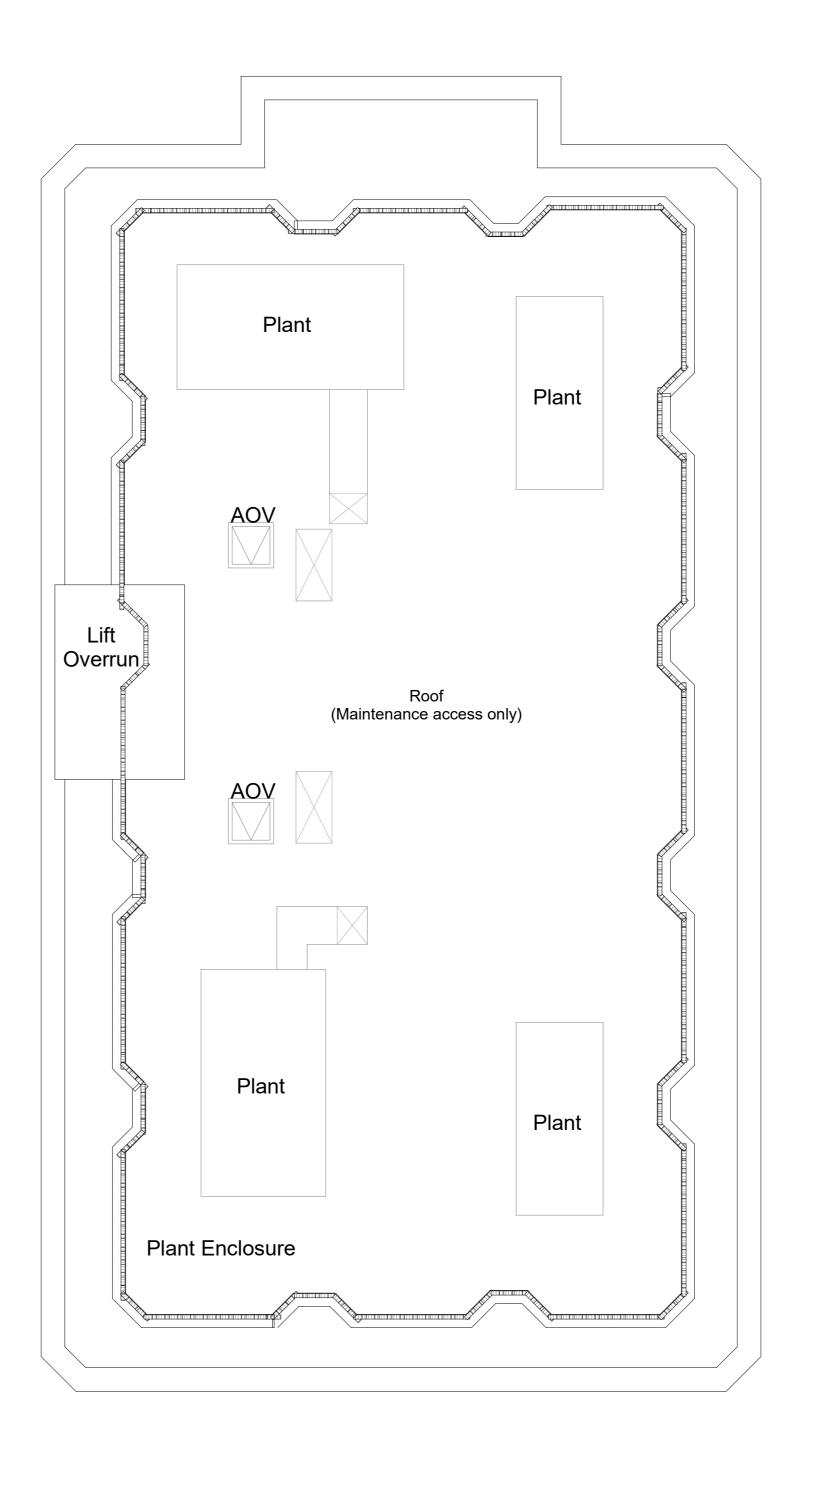

Drawing Title: N5\_Proposed Level 17 GA Roof Plan

Issued by: GRID Project No: Scale @A0: 1:100

4602\_001-GRD-N5Z-117R-DR-A-PL310117 P2
Proj. Auth. Zone Lvl Type Disc. Dwg No.