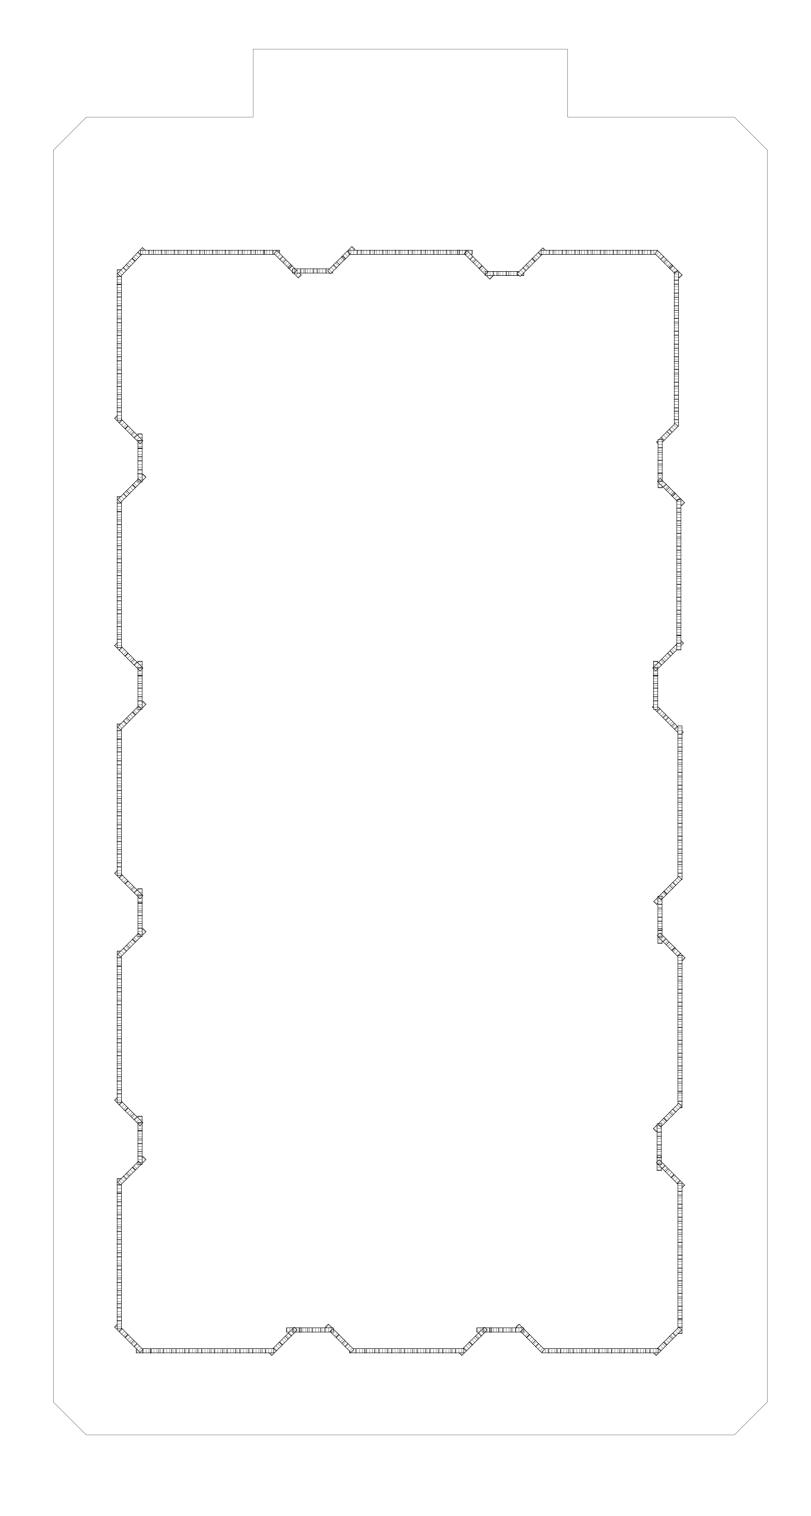

Drawing Title: N5\_Proposed Level 17 GA Roof Plan

Issued by: GRID Project No: Scale @A0: 1:100

4602\_001-GRD-N5Z-117R-DR-A-PL310117 P2
Proj. Auth. Zone Lvl Type Disc. Dwg No.