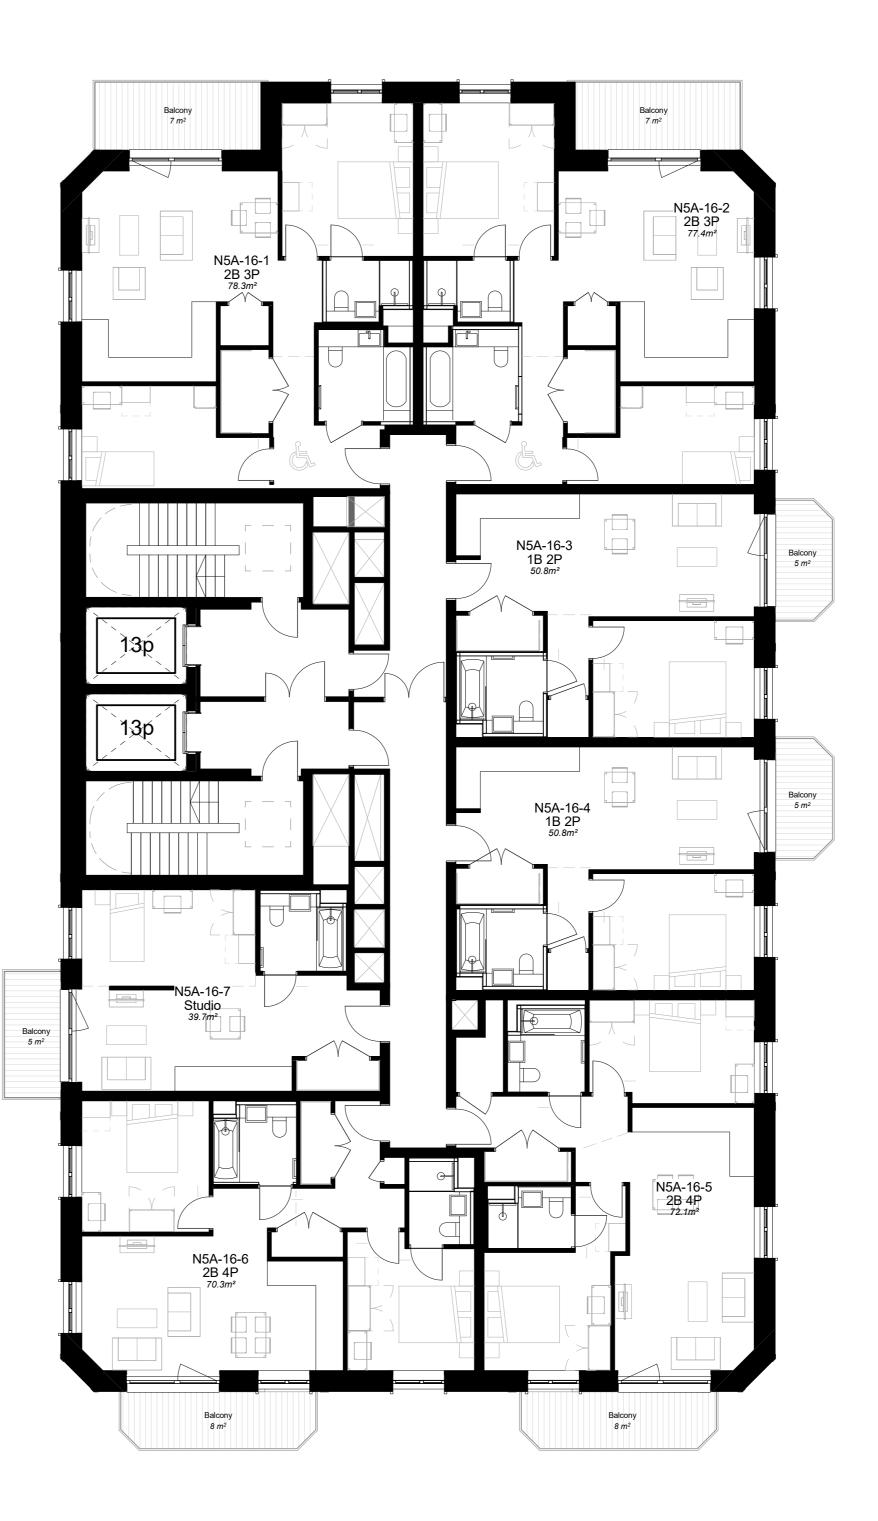

PLEASE NOTE: The internal layouts within the \_\_\_\_\_ apartments, houses, ancillary spaces and commercial units will be subject to design development. Internal fittings and furniture are illustrative only. The precise locations of walls and internal doors, and the detailed layout of the bathroom and kitchen areas will be the subject of non-material changes and may vary from the internal layouts set out in these plans. These minor alterations will not affect the position and arrangement of the external doors and windows.

## Purpose of Issue: PLANNING

Client:

LS (Finchley Road) Limited

Project Name O2 Finchley Road Detail Element 255 Finchley Rd, London NW3 6LU

Drawing Title: N5\_Proposed Level 16 GA Plan

4602\_001-GRD-N5Z-116L-DR-A-PL310116 P2 Proj. Auth. Zone Lvl Type Disc. Dwg No.