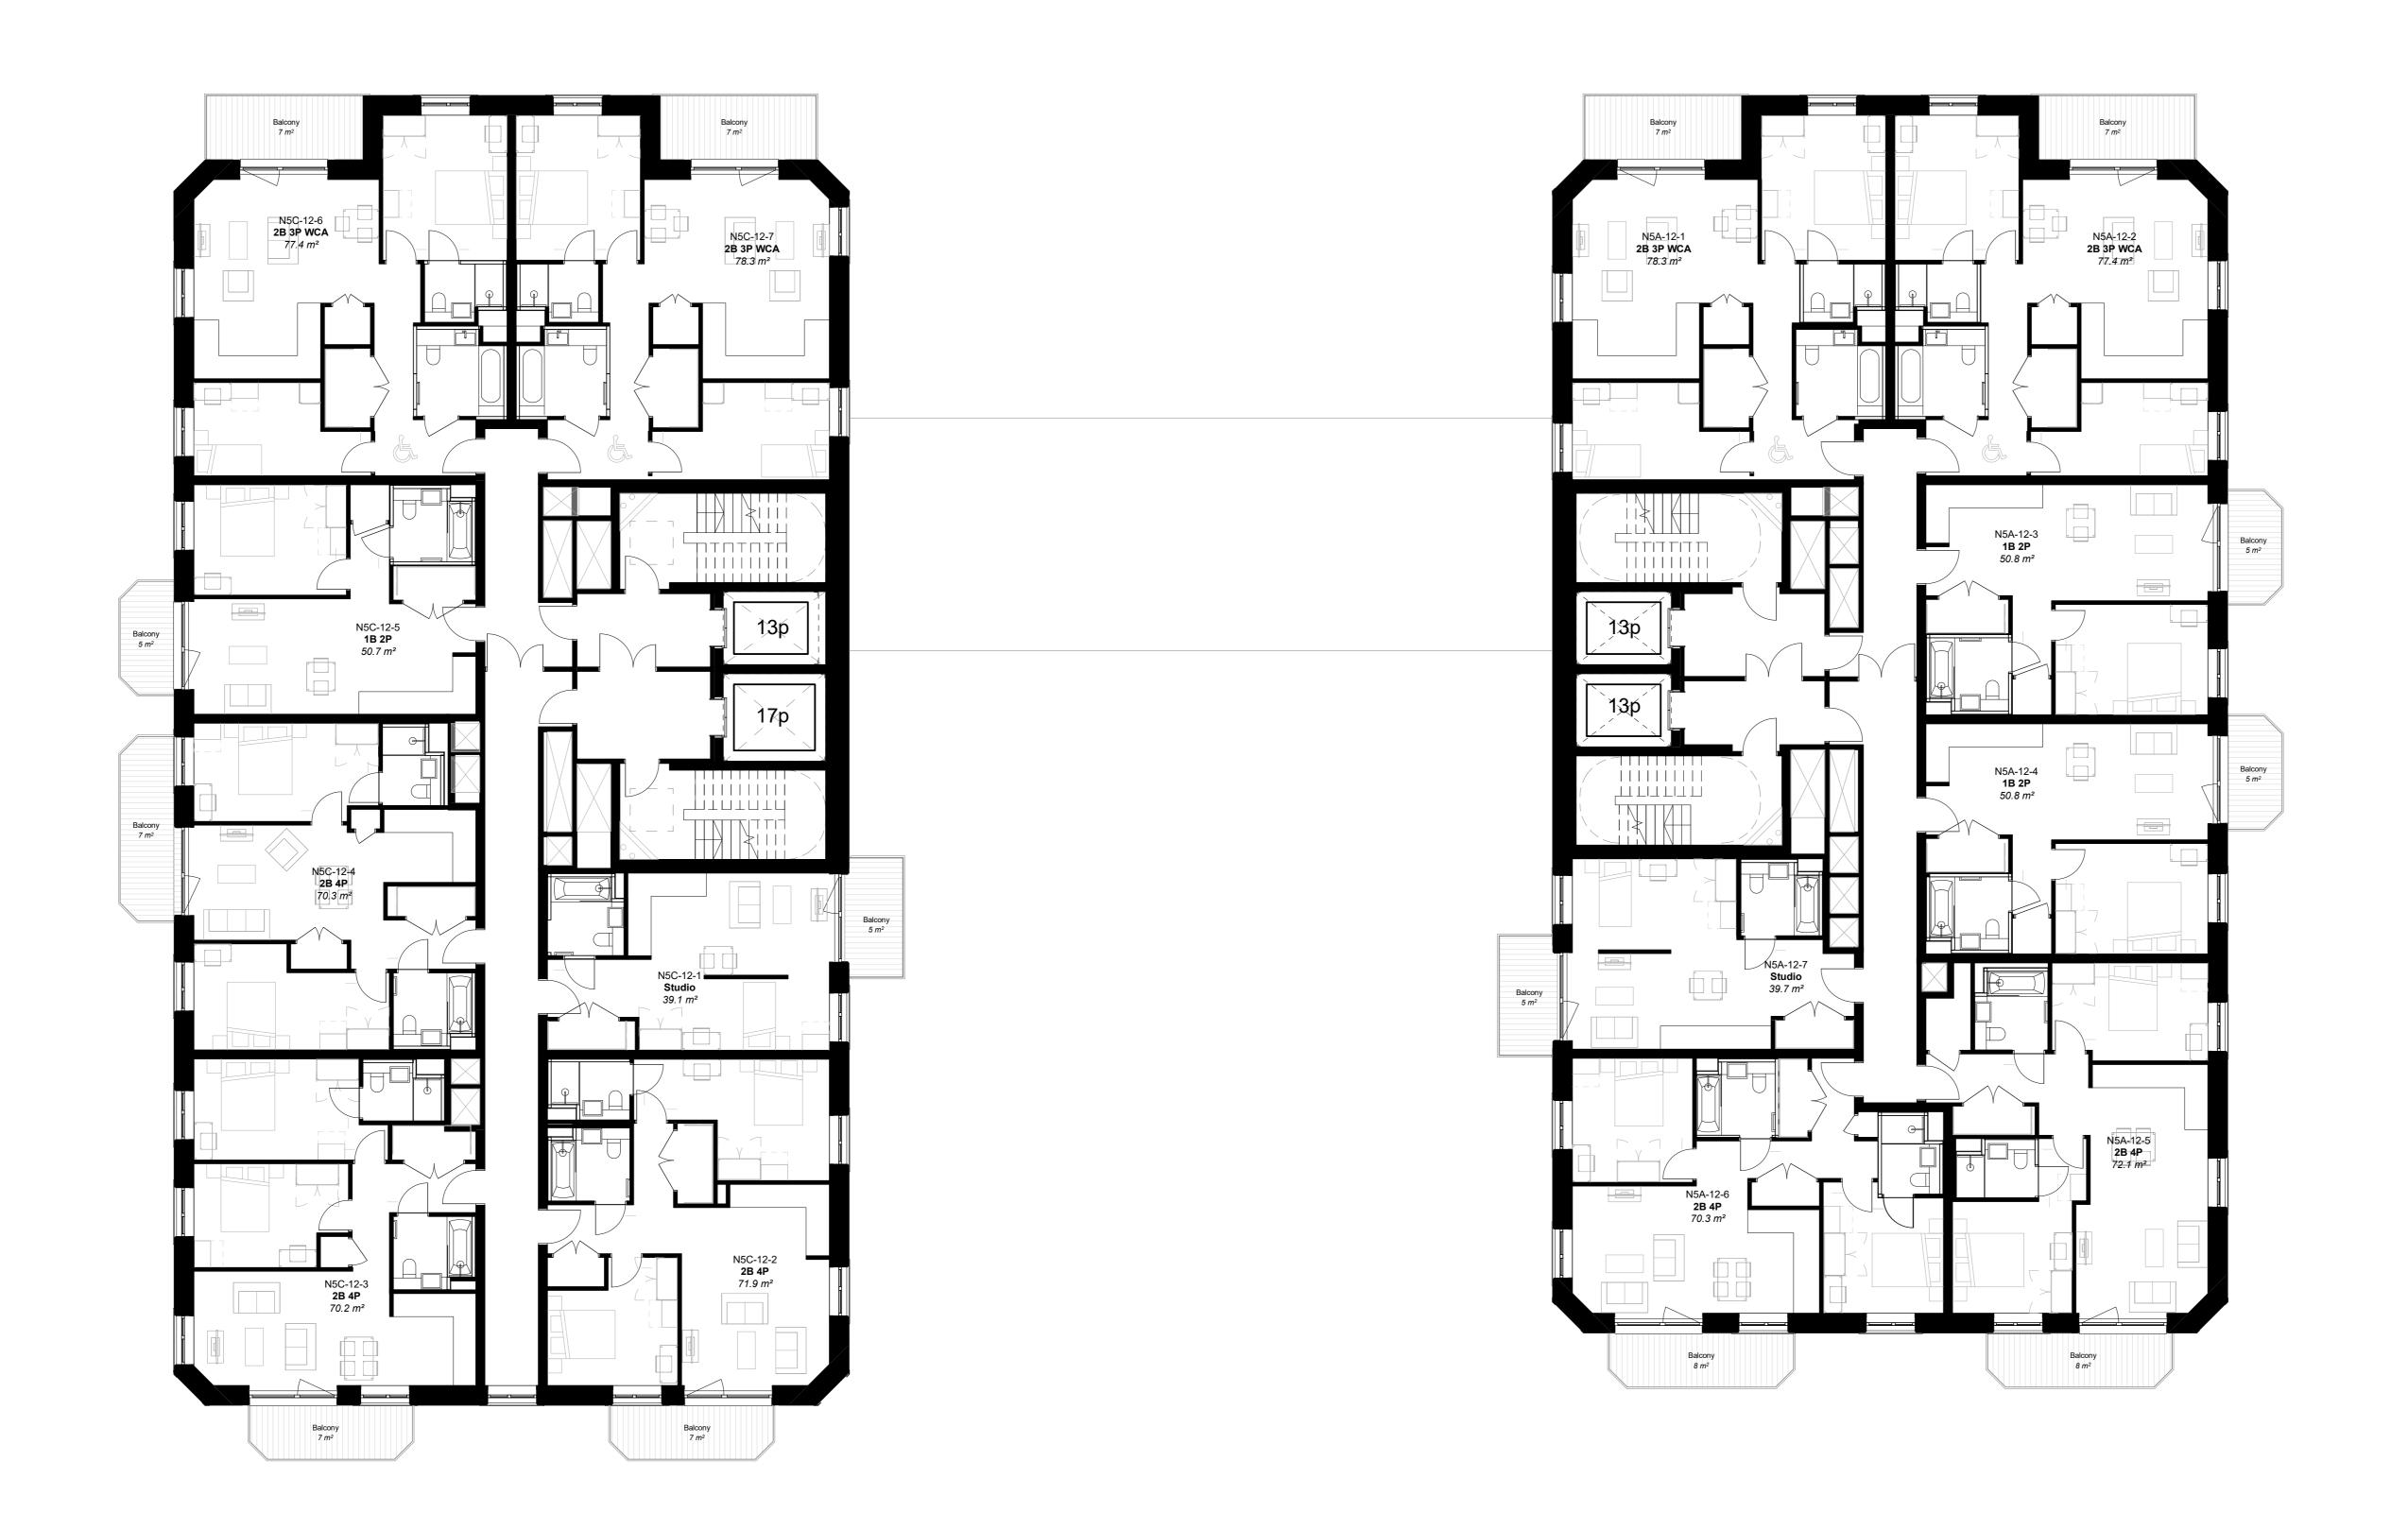

PLEASE NOTE:
The internal layouts within the apartments, houses, ancillary spaces and commercial units will be subject to design development. Internal fittings and furniture are illustrative only. The precise locations of walls and internal doors, and the detailed layout of the bathroom and kitchen areas will be the subject of non-material changes and subject of non-material changes and may vary from the internal layouts set out in these plans. These minor alterations will not affect the position and arrangement of the external doors and windows.