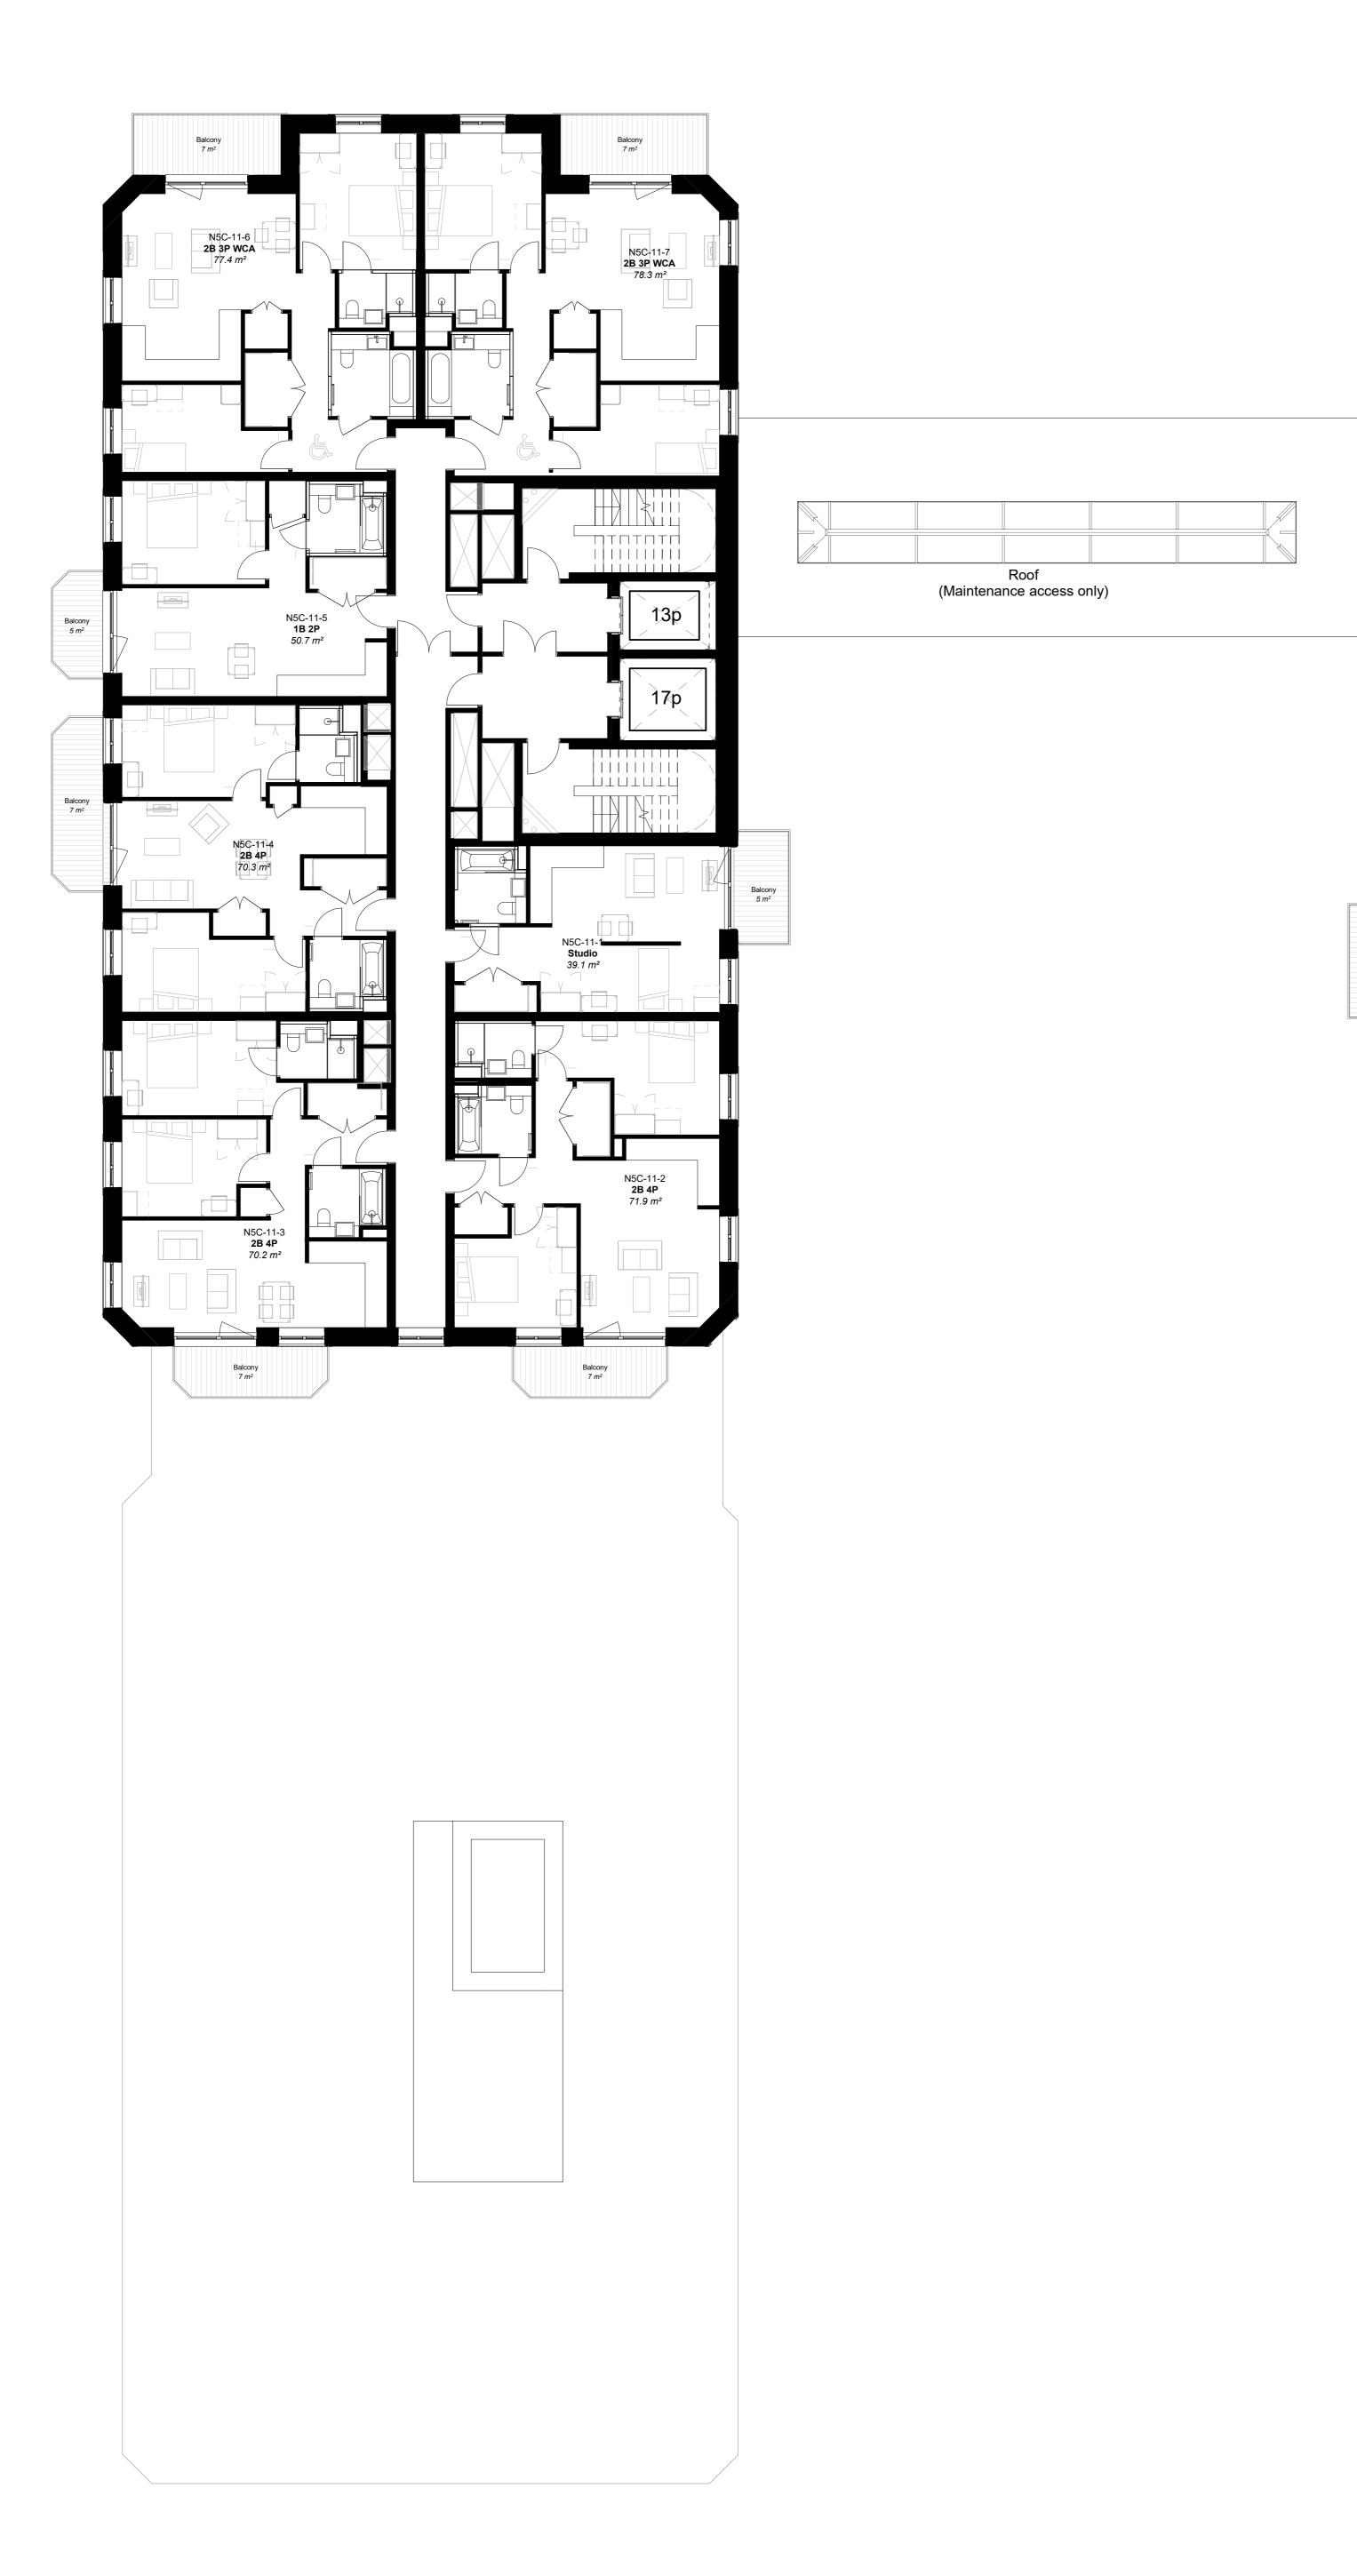

PLEASE NOTE: The internal layouts within the apartments, houses, ancillary spaces and commercial units will be subject to design development. Internal fittings and furniture are illustrative only. The precise locations of walls and internal doors, and the detailed layout of the bathroom and kitchen areas will be the subject of non-material changes and subject of non-material changes and may vary from the internal layouts set out in these plans. These minor alterations will not affect the position and arrangement of the external doors and windows.

## Purpose of Issue: PLANNING

Client:

LS (Finchley Road) Limited Project Name

O2 Finchley Road Detail Element 255 Finchley Rd, London NW3 6LU

Drawing Title: N5\_Proposed Level 11 GA Plan

4602\_001-GRD-N5Z-111L-DR-A-PL310111 P2 Proj. Auth. Zone Lvl Type Disc. Dwg No.