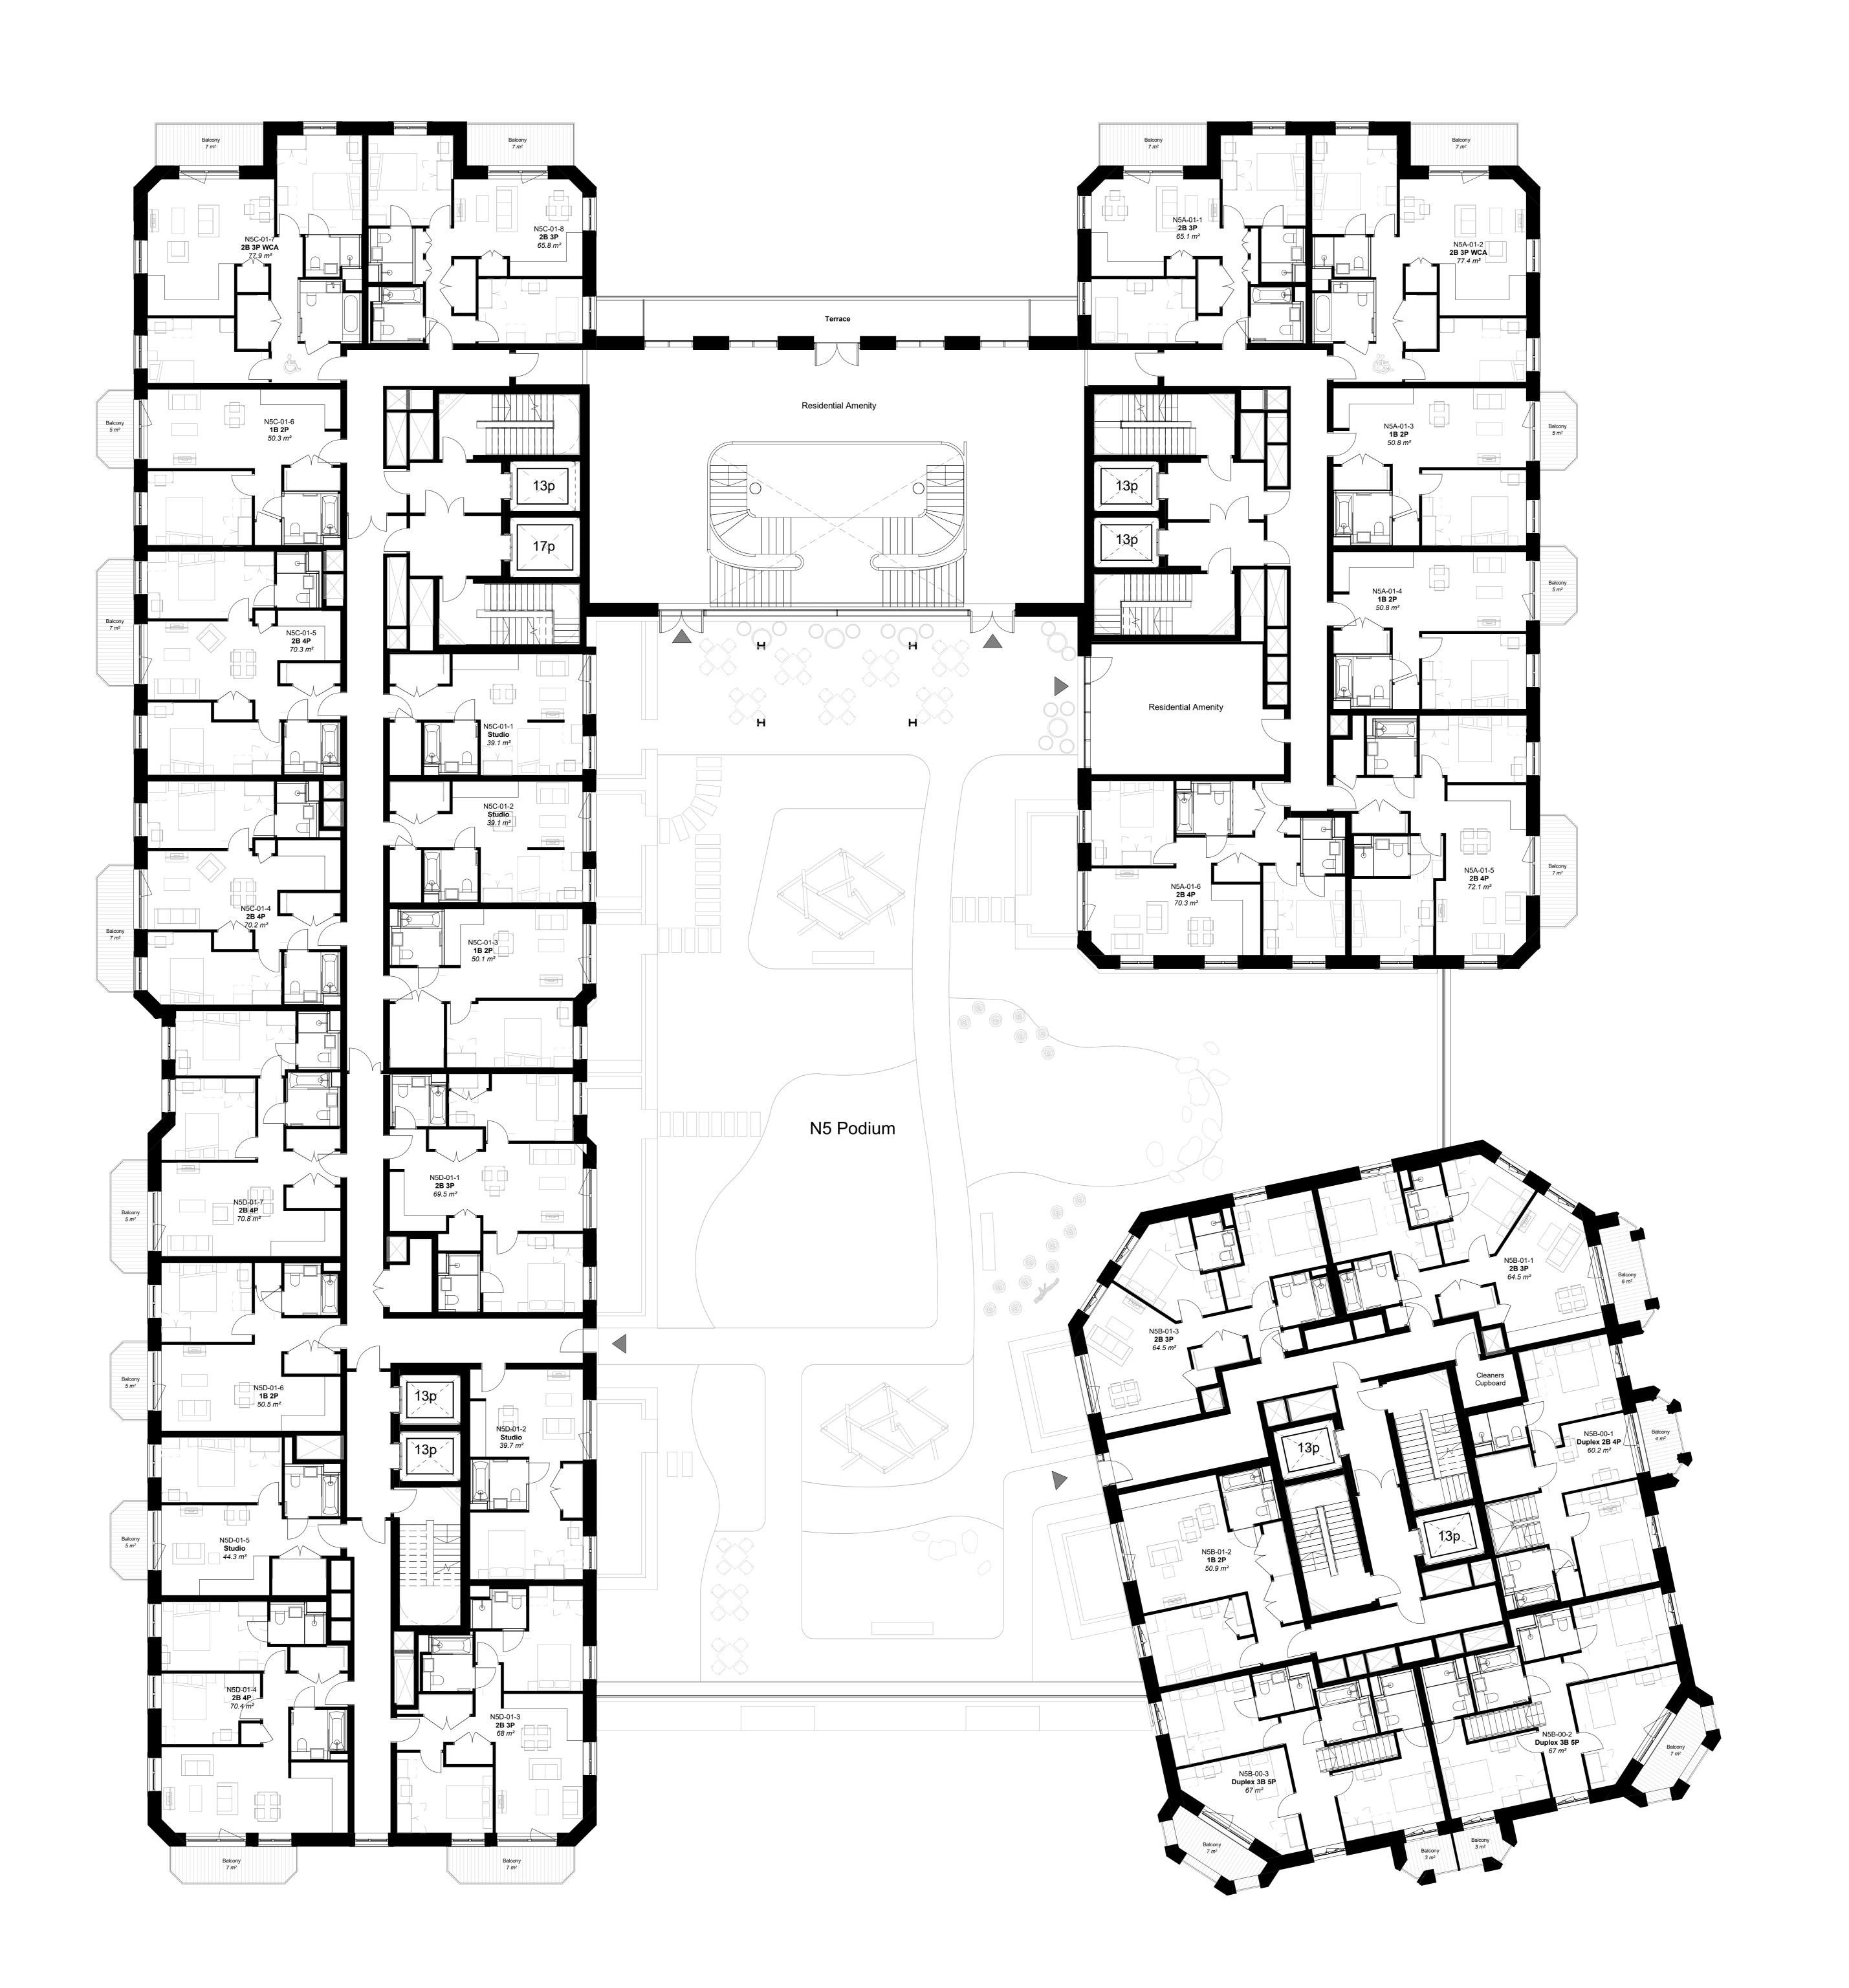

PLEASE NOTE: The internal layouts within the The internal layouts within the apartments, houses, ancillary spaces and commercial units will be subject to design development. Internal fittings and furniture are illustrative only. The precise locations of walls and internal doors, and the detailed layout of the bathroom and kitchen areas will be the subject of non-material changes and may vary from the internal layouts set out in these plans. These minor alterations will not affect the position and arrangement of the external doors and windows.

LS (Finchley Road) Limited

Project Name O2 Finchley Road Detail Element 255 Finchley Rd, London NW3 6LU

Drawing Title:
N5\_Proposed Level 01 GA Plan

Issued by: GRID Project No:

4602\_001-GRD-N5Z-101L-DR-A-PL310101 P2
Proj. Auth. Zone Lvl Type Disc. Dwg No.