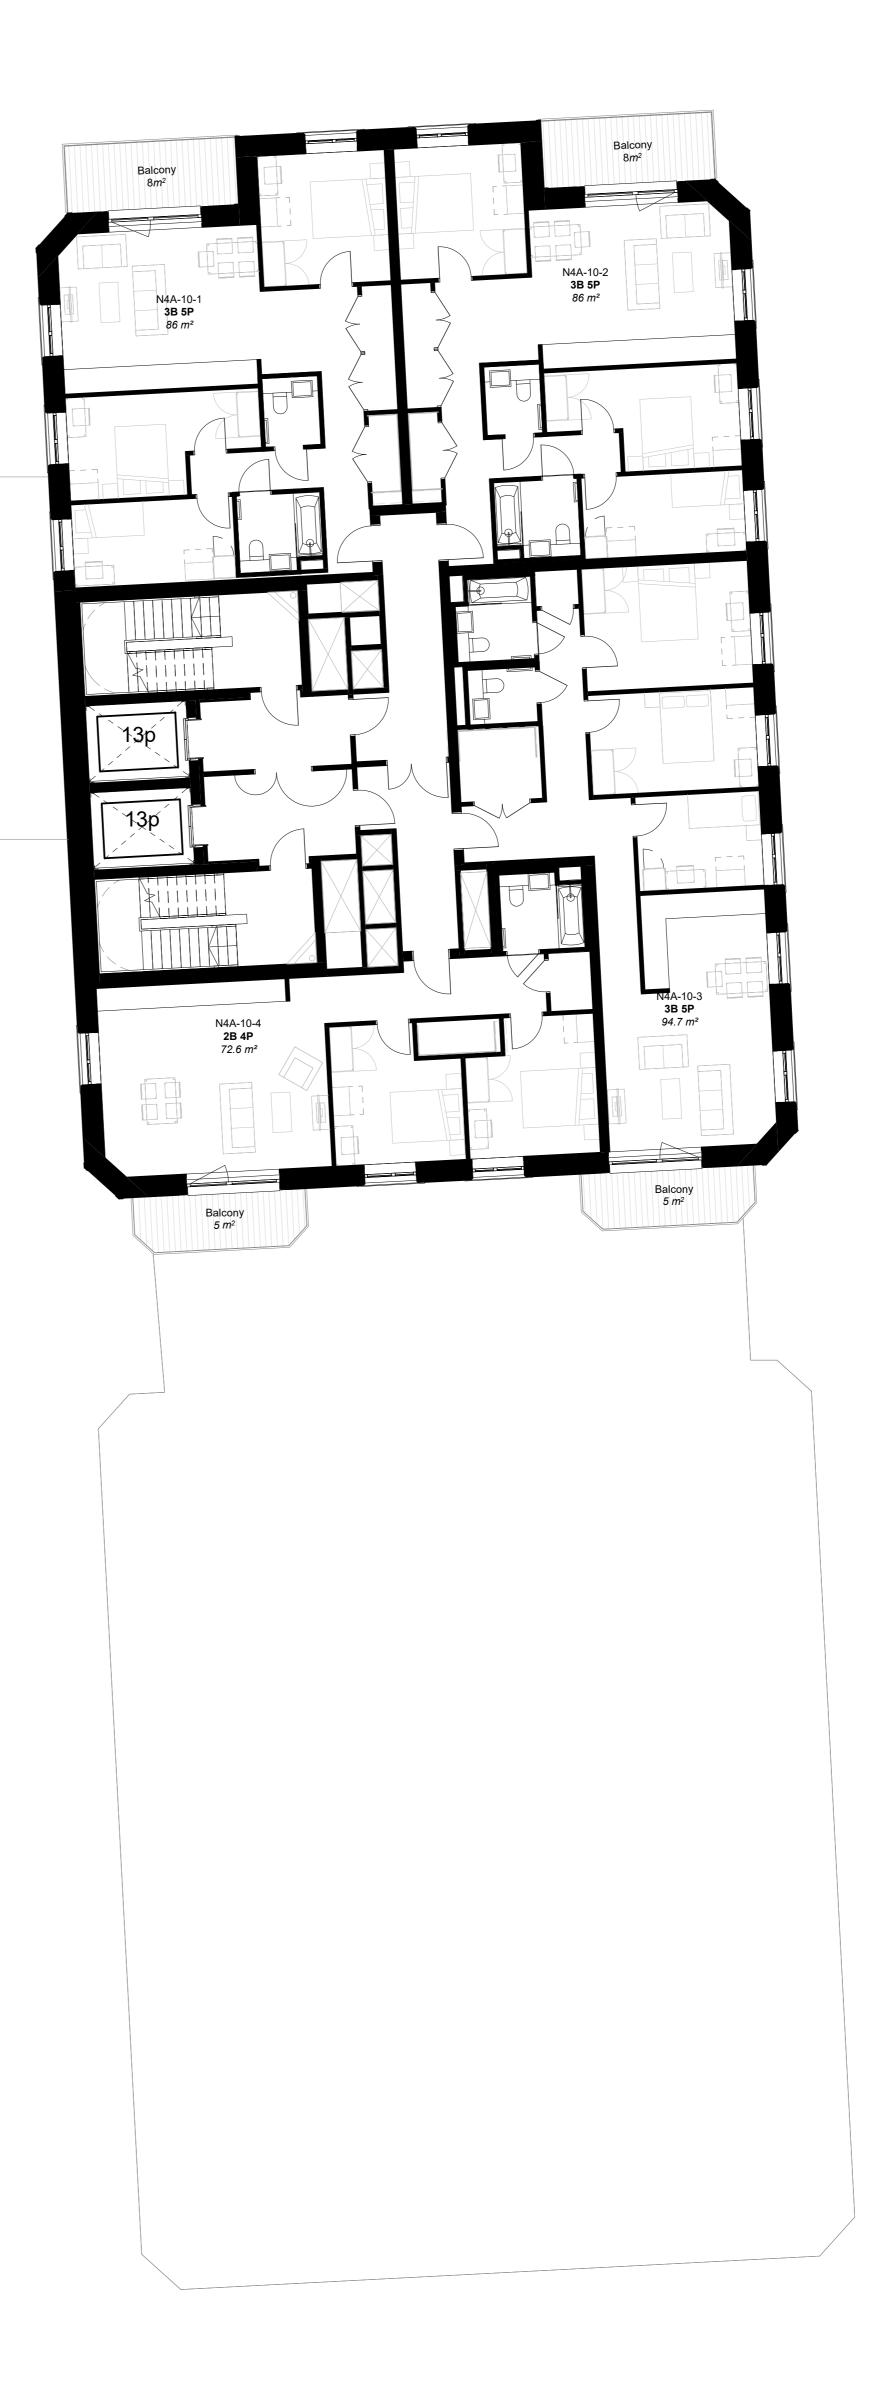

## PLEASE NOTE:

The internal layouts within the apartments, houses, ancillary spaces and commercial units will be subject to \_\_\_\_\_ design development. Internal fittings and furniture are illustrative only. The precise locations of walls and internal doors, and the detailed layout of the bathroom and kitchen areas will be the subject of non-material changes and may vary from the internal layouts set out in these plans. These minor alterations will not affect the position and arrangement of the external doors and windows.