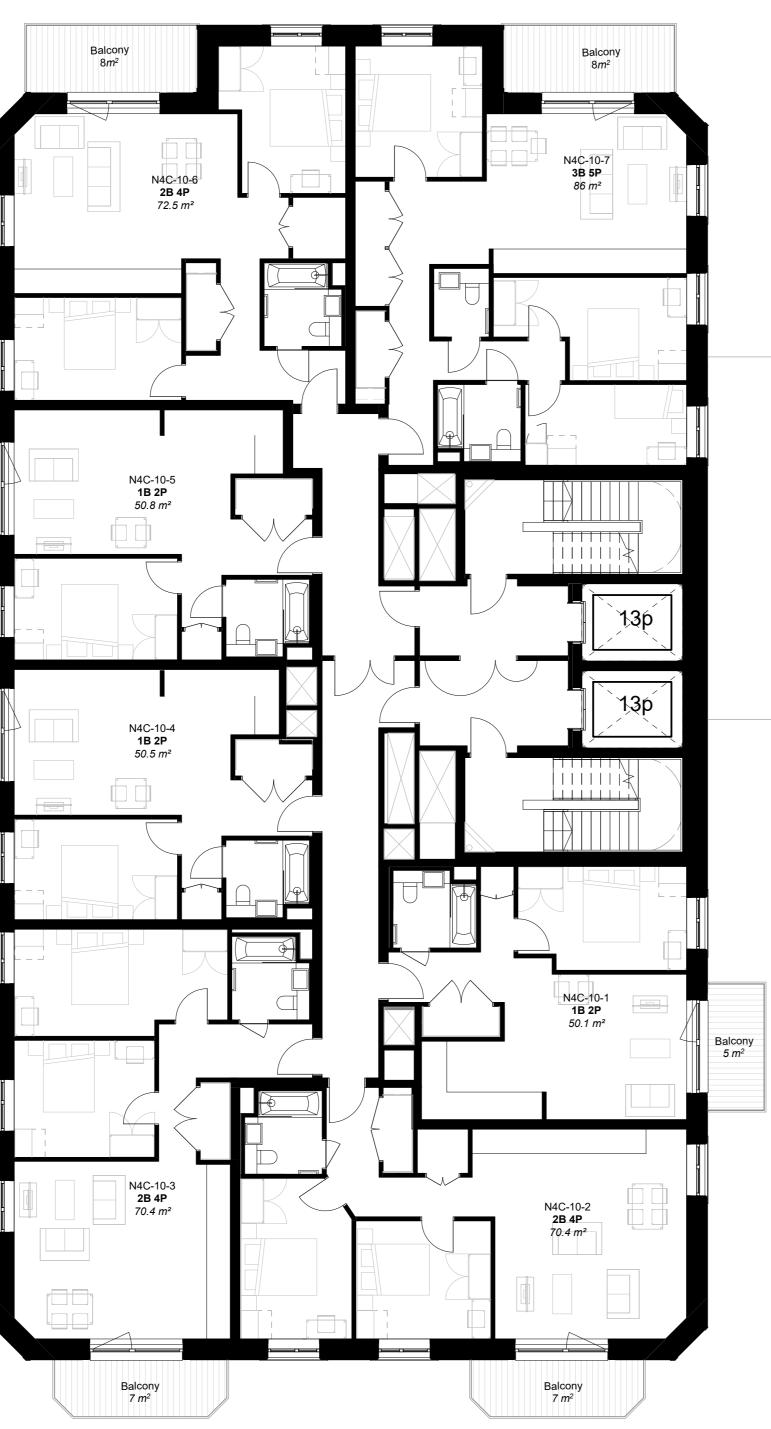

## PLEASE NOTE:

The internal layouts within the apartments, houses, ancillary spaces and commercial units will be subject to \_\_\_\_\_ design development. Internal fittings and furniture are illustrative only. The precise locations of walls and internal doors, and the detailed layout of the bathroom and kitchen areas will be the subject of non-material changes and may vary from the internal layouts set out in these plans. These minor alterations will not affect the position and arrangement of the external doors and windows.