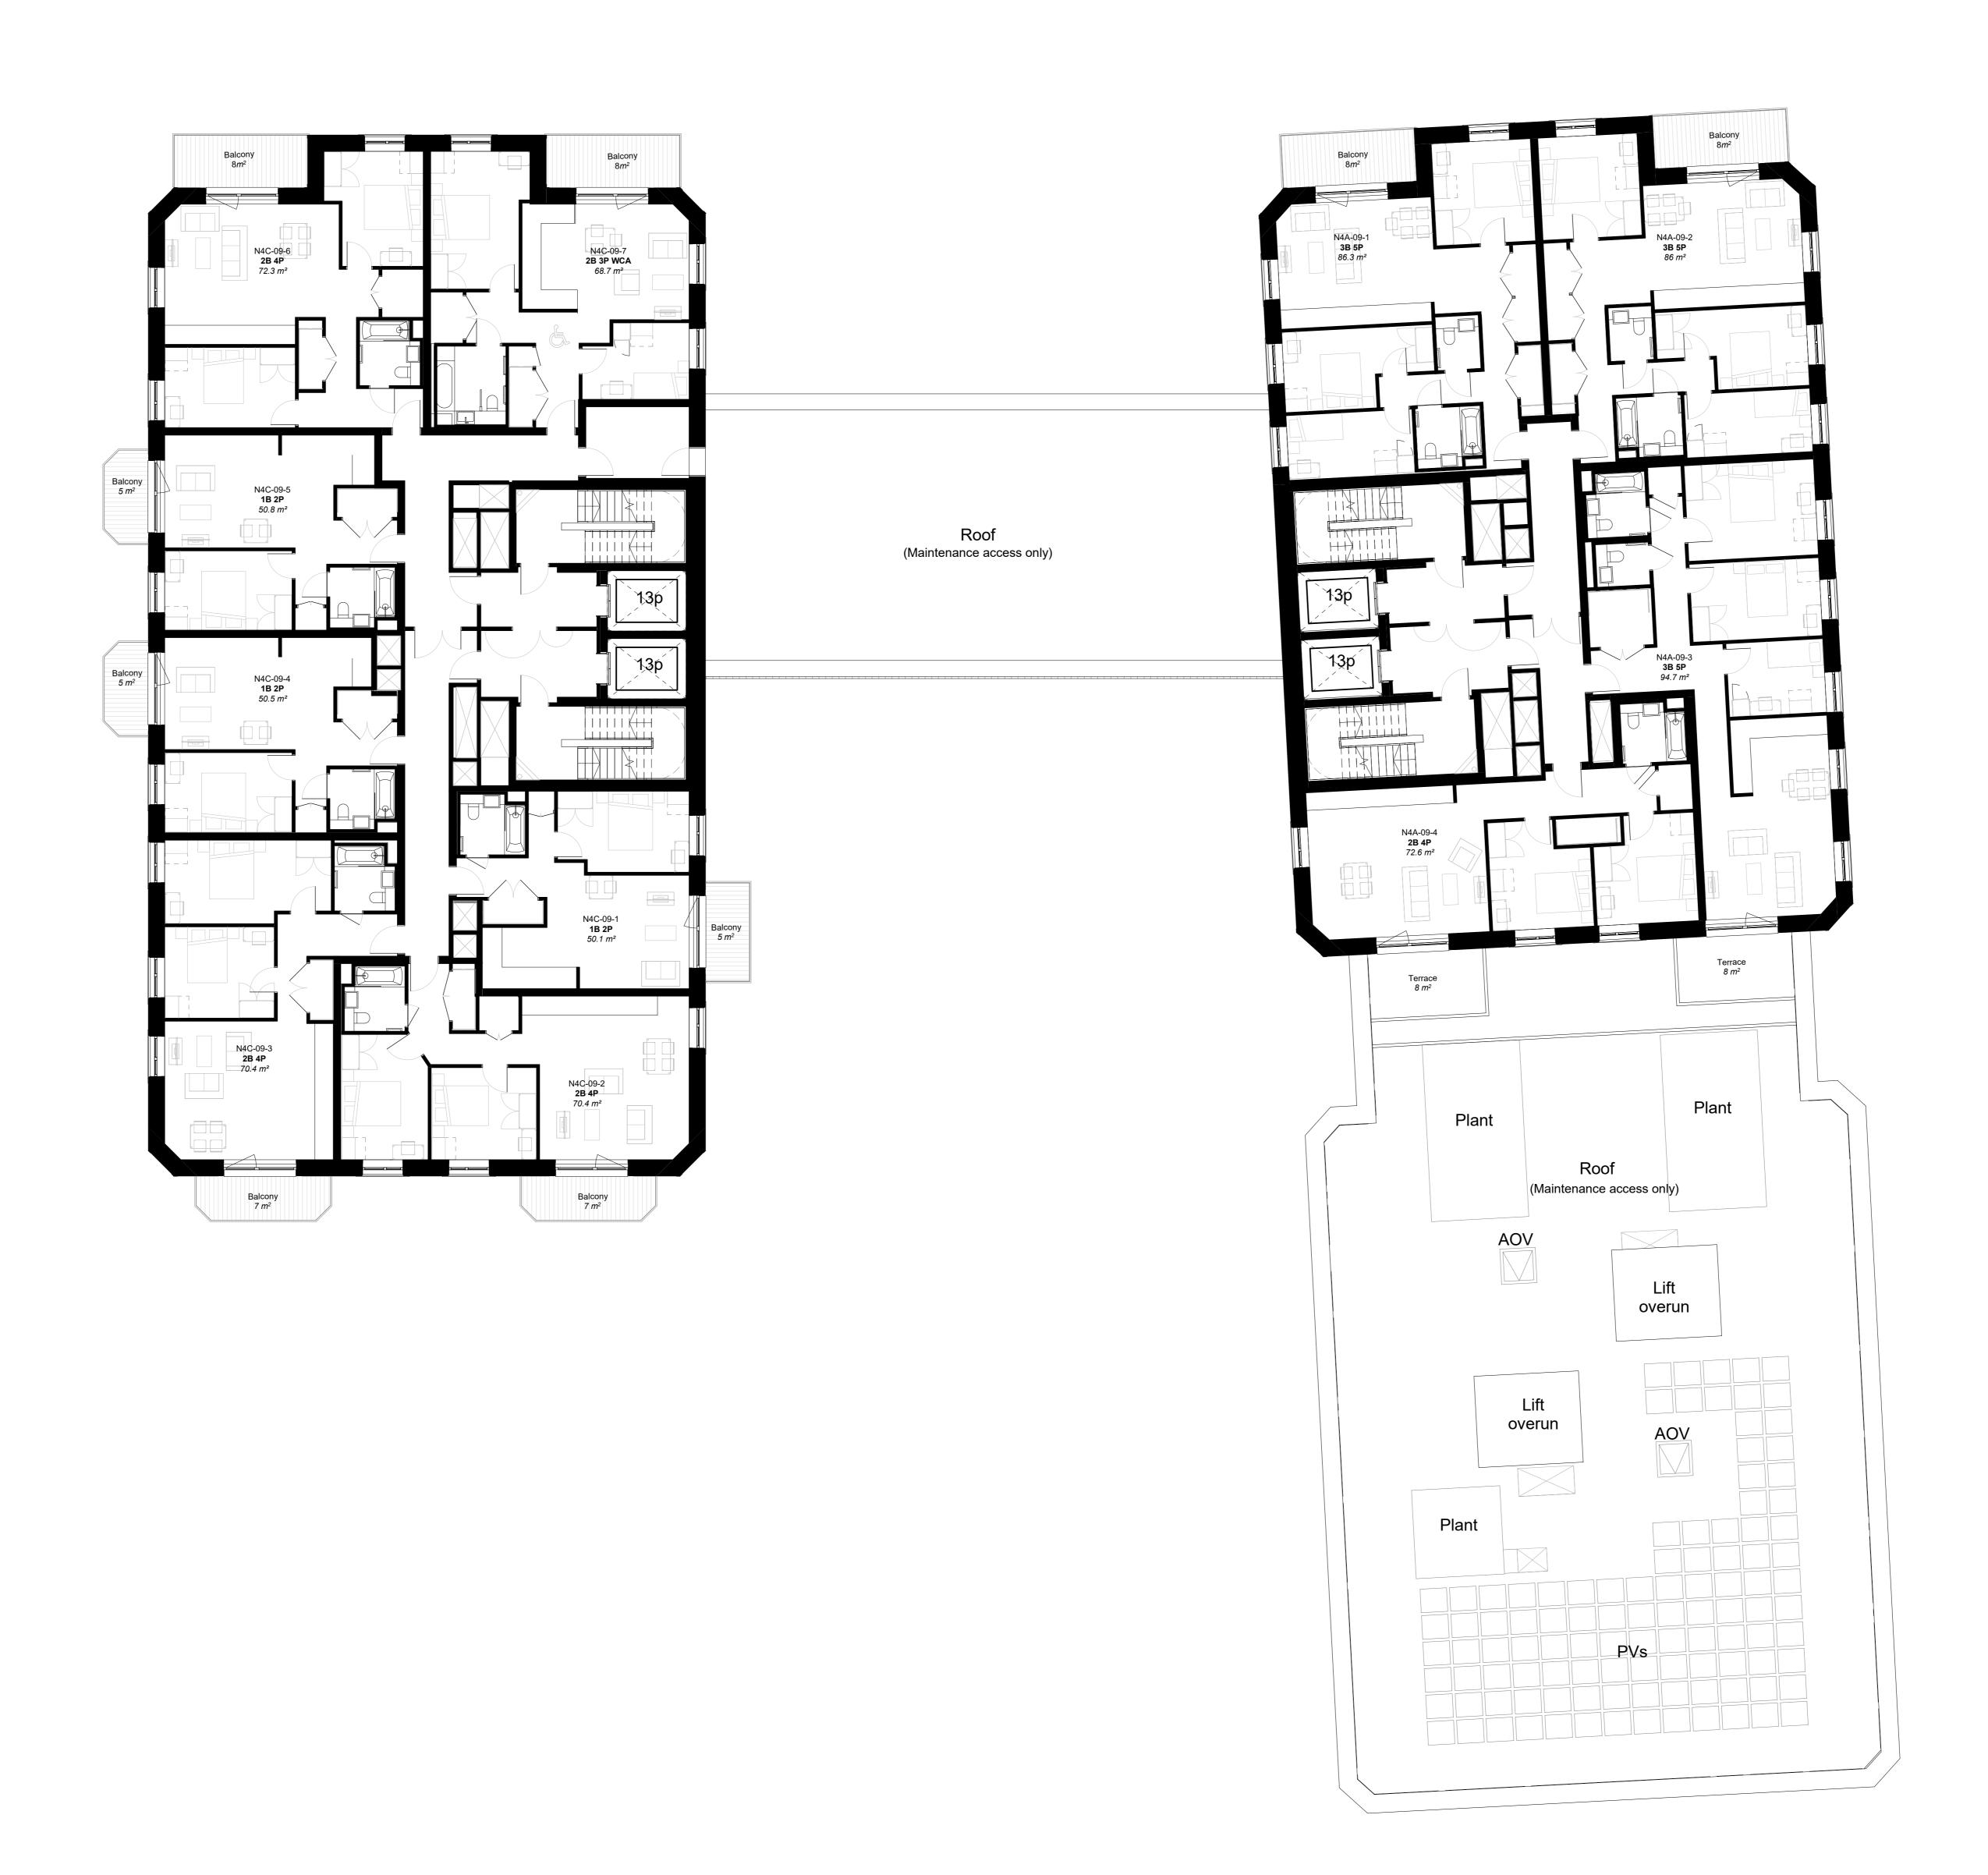

O2 Finchley Road Detail Element 255 Finchley Rd, London NW3 6LU

Drawing Title: N4\_Proposed Level 09 GA Plan

Drawn by:

JF

GRID Project No:

22036

Scale @A0:

1:100

PLEASE NOTE:
The internal layouts within the apartments, houses, ancillary spaces and commercial units will be subject to design development. Internal fittings and furniture are illustrative only. The precise locations of walls and internal doors, and the detailed layout of the bathroom and kitchen areas will be the subject of non-material changes and may vary from the internal layouts set out in these plans. These minor alterations will not affect the position and arrangement of the external doors and windows.