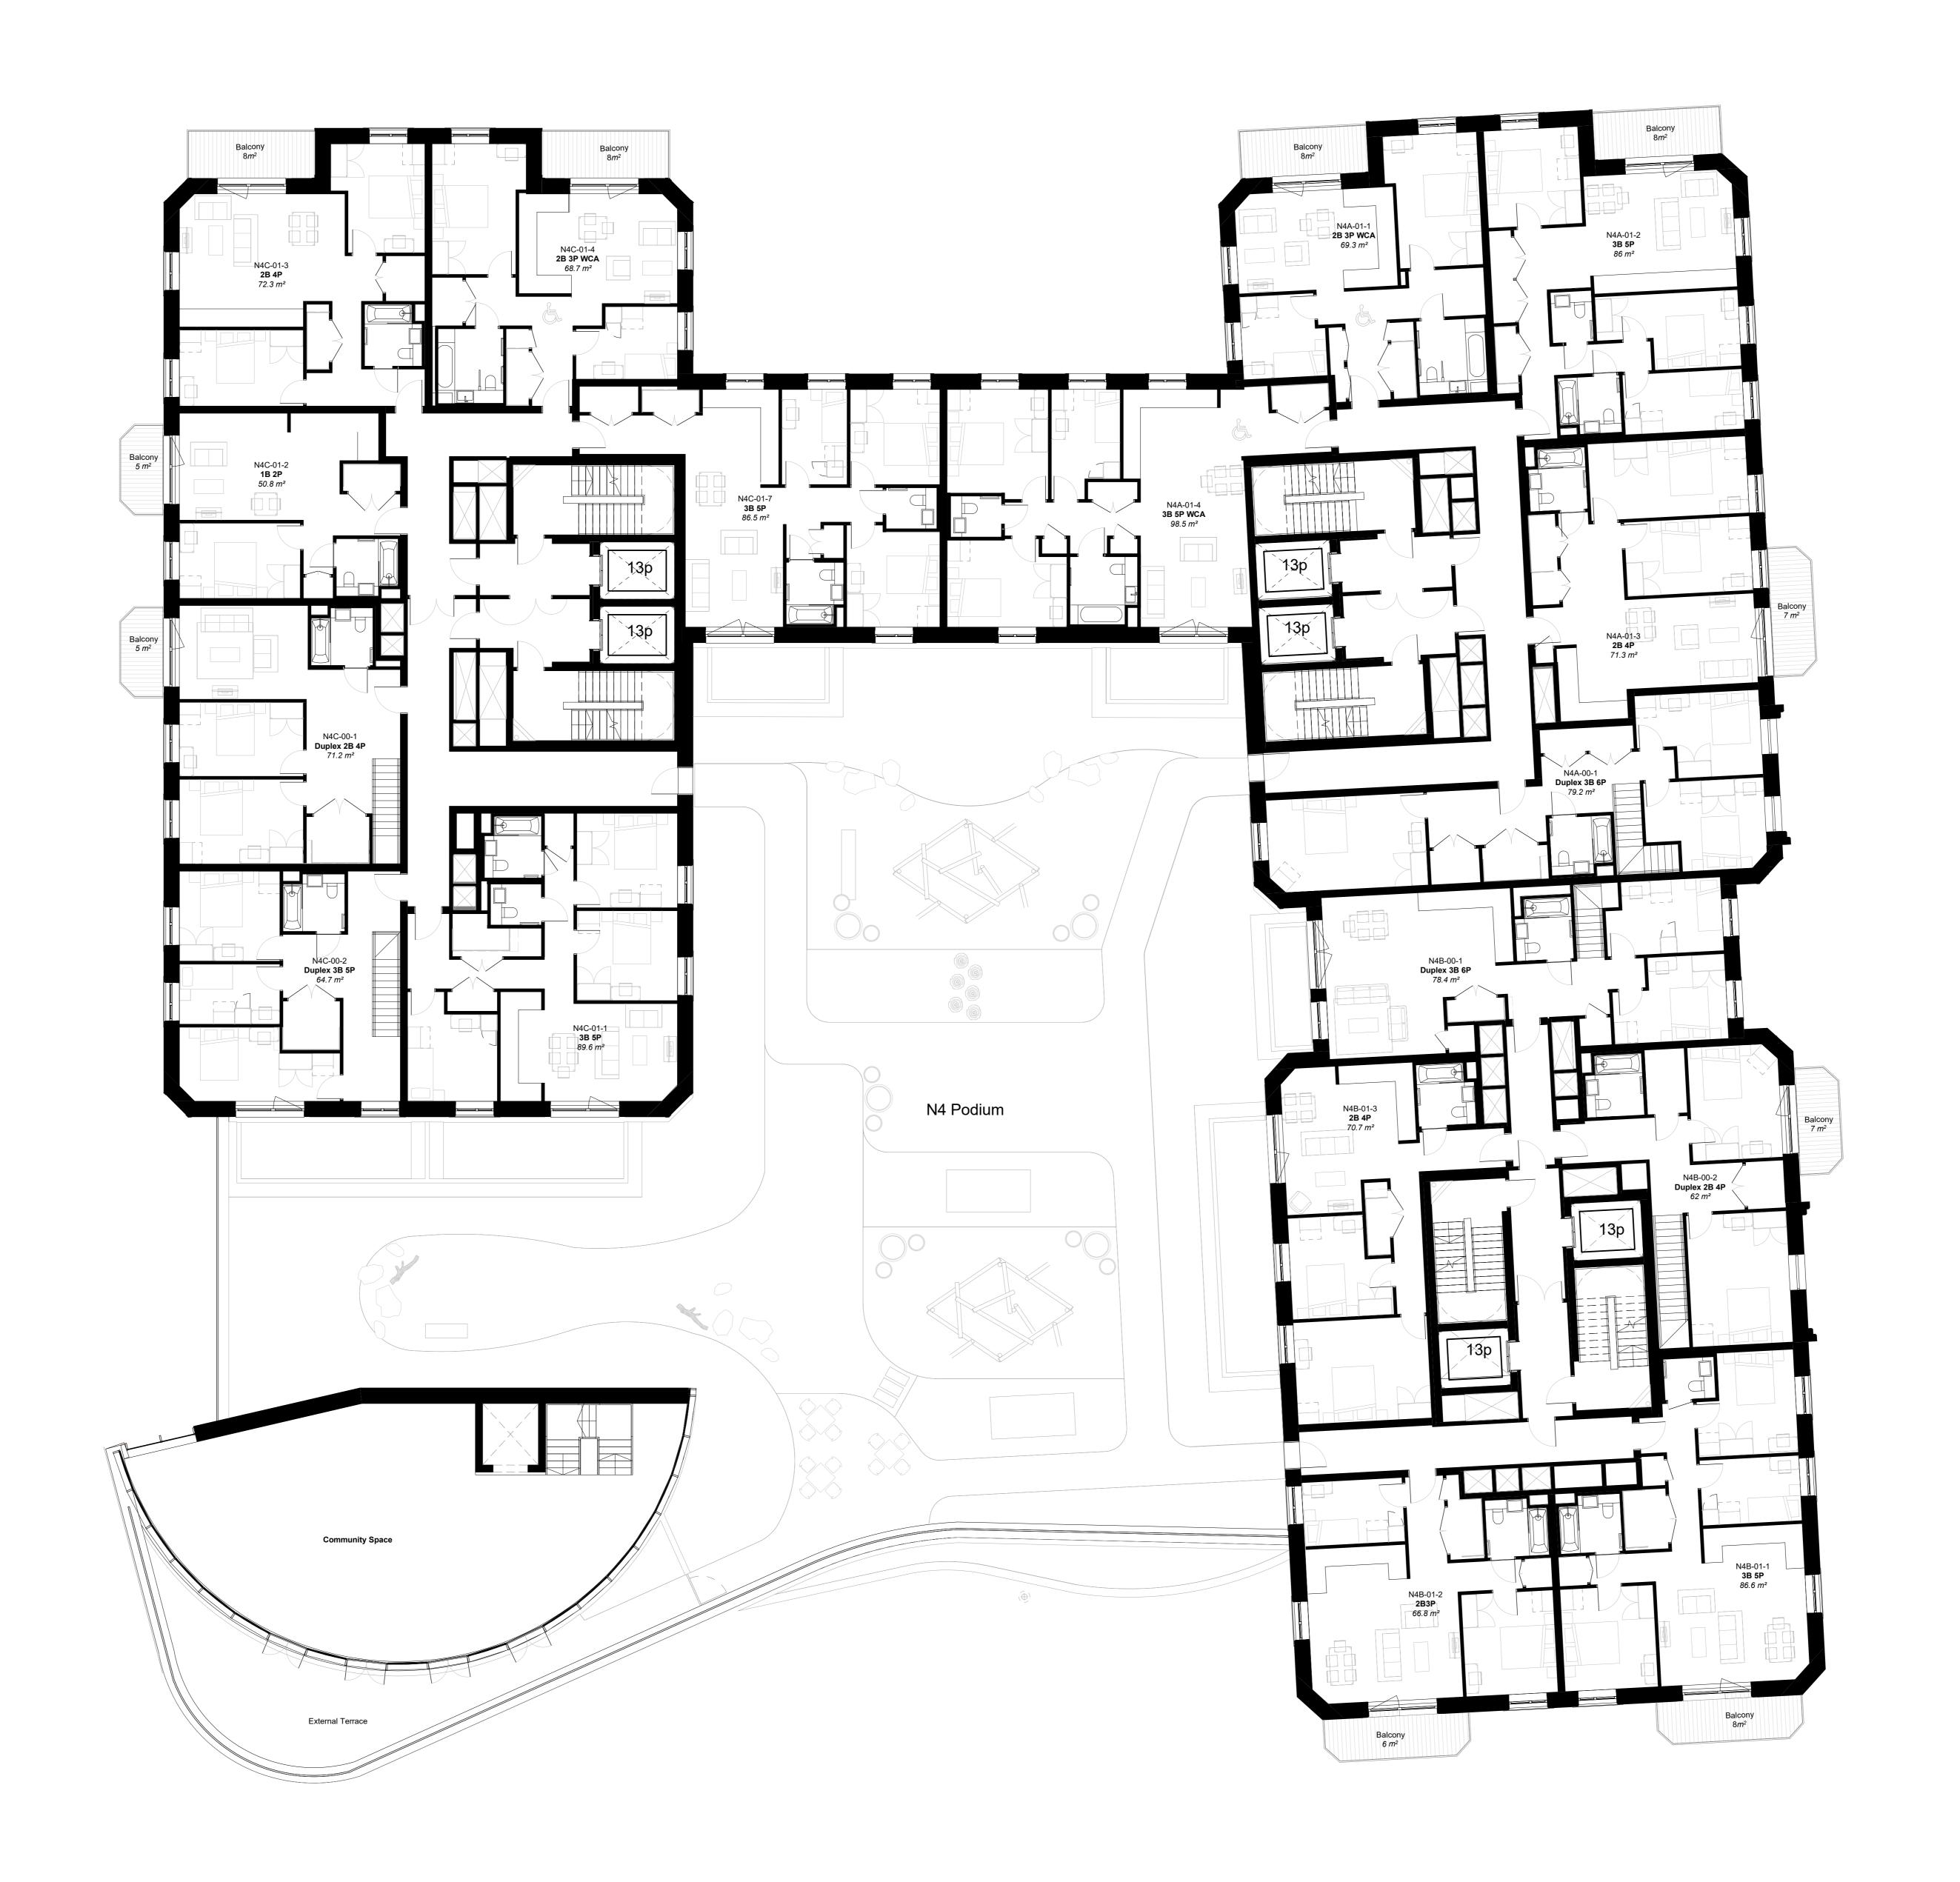

PLEASE NOTE:
The internal layouts within the apartments, houses, ancillary spaces and commercial units will be subject to design development. Internal fittings and furniture are illustrative only. The precise locations of walls and internal doors, and the detailed layout of the bathroom and kitchen areas will be the subject of non-material changes and may vary from the internal layouts set out in these plans. These minor alterations will not affect the position and arrangement of the external doors and windows.

Drawing Title: N4\_Proposed Level 01 GA Plan

Drawn by:

JF

GRID Project No:

22036

Drawing No:

Issued by:

SM

Scale @A0:

1:100

Drawing No: Rev: 4602\_001-GRD-N4Z-101L-DR-A-PL210101 P2
Proj. Auth. Zone Lvl Type Disc. Dwg No.