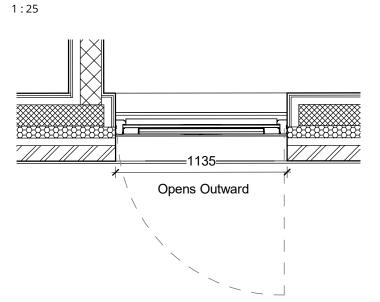

## **XDG05 - Side Door to Plant Room- Elevation**

XDG05 - Side Door to Plant Room - Plan 1:25