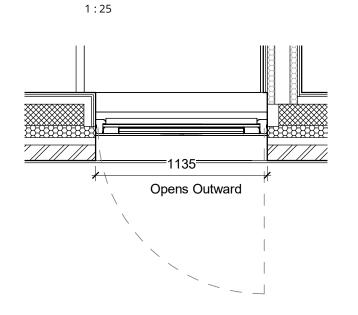

## **XDG04 - Side Door - Plan**

**External Doors** 

01/06/25

2252-CN-624

1:25