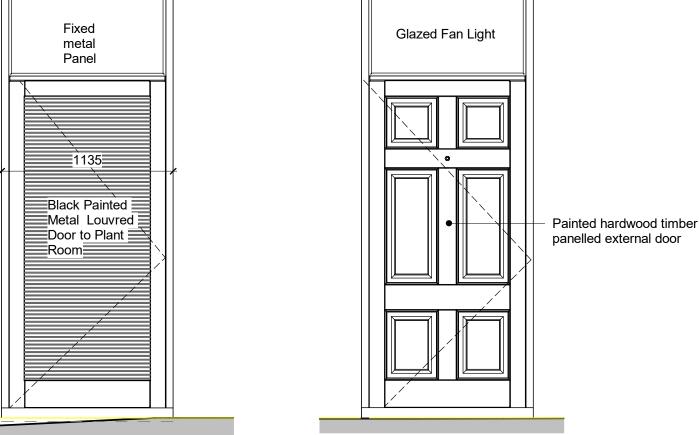

errors or ormissions.

Drawings only to be scaled for planning application purposes, all dimensions to be checked on site. All drawings subject to Statutory Authority Approval.

**XDG01 - Front Entrance Door - Elevation** 

Glazed Fan Light

Painted hardwood timber

panelled external door

**XDG01 - Front Entrance Door - Plan** 1:25

## **XDG05 - Side Door to Plant Room- Elevation**

XDG05 - Side Door to Plant Room - Plan 1:25