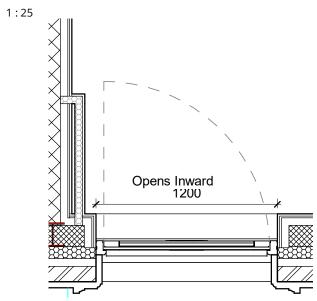

Glazed Fan Light

Painted hardwood timber

panelled external door

**XDG01 - Front Entrance Door - Plan** 1:25