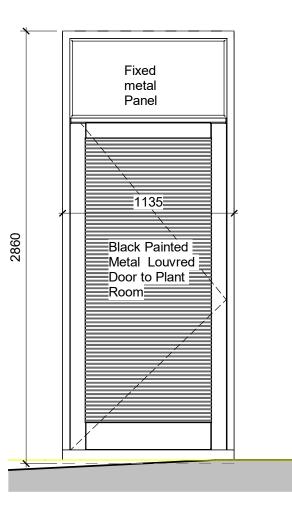

## **XDG05 - Side Door to Plant Room- Elevation**

XDG05 - Side Door to Plant Room - Plan 1:25