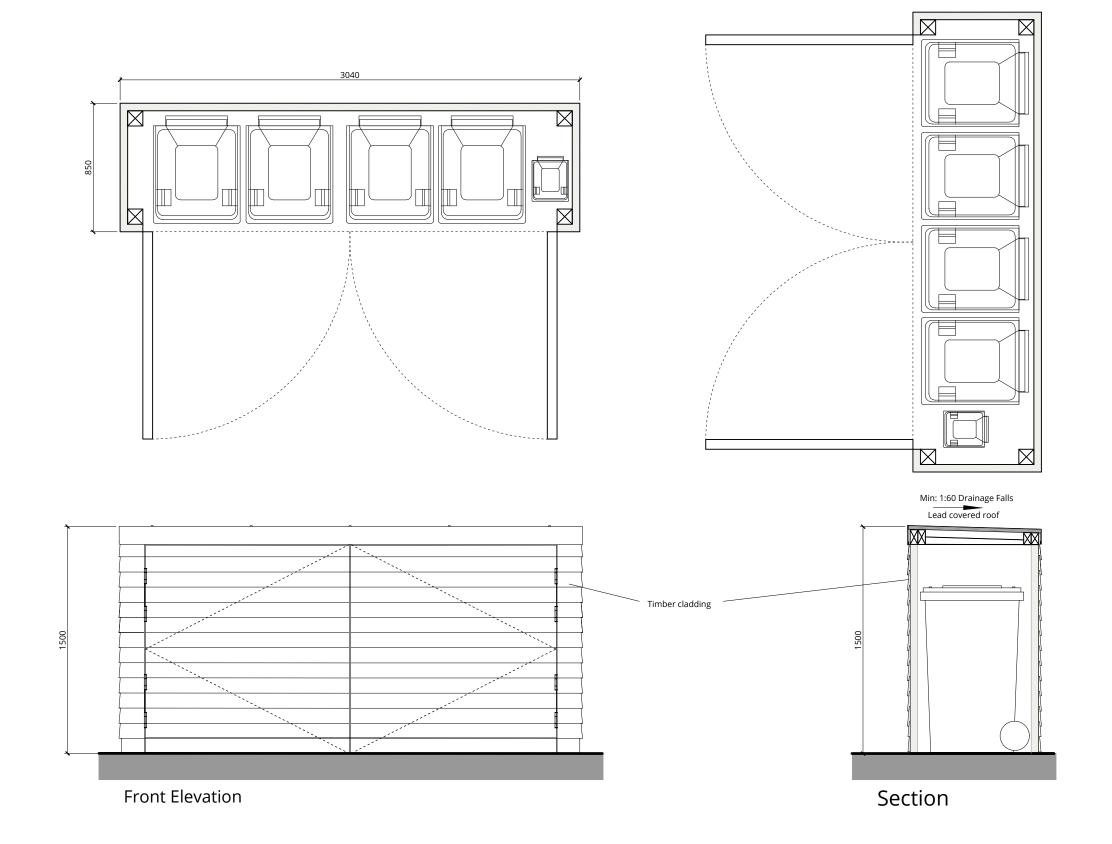

## Proposed Waste Storage

| PLANNING    |               |               |      |
|-------------|---------------|---------------|------|
| Drawn by    | Checked by NP | Scale<br>1:25 | @ A3 |
| Project No. | Work Stage    | Dwg. No.      | Rev. |
| 2252        | - PL -        | 282           | - 0  |