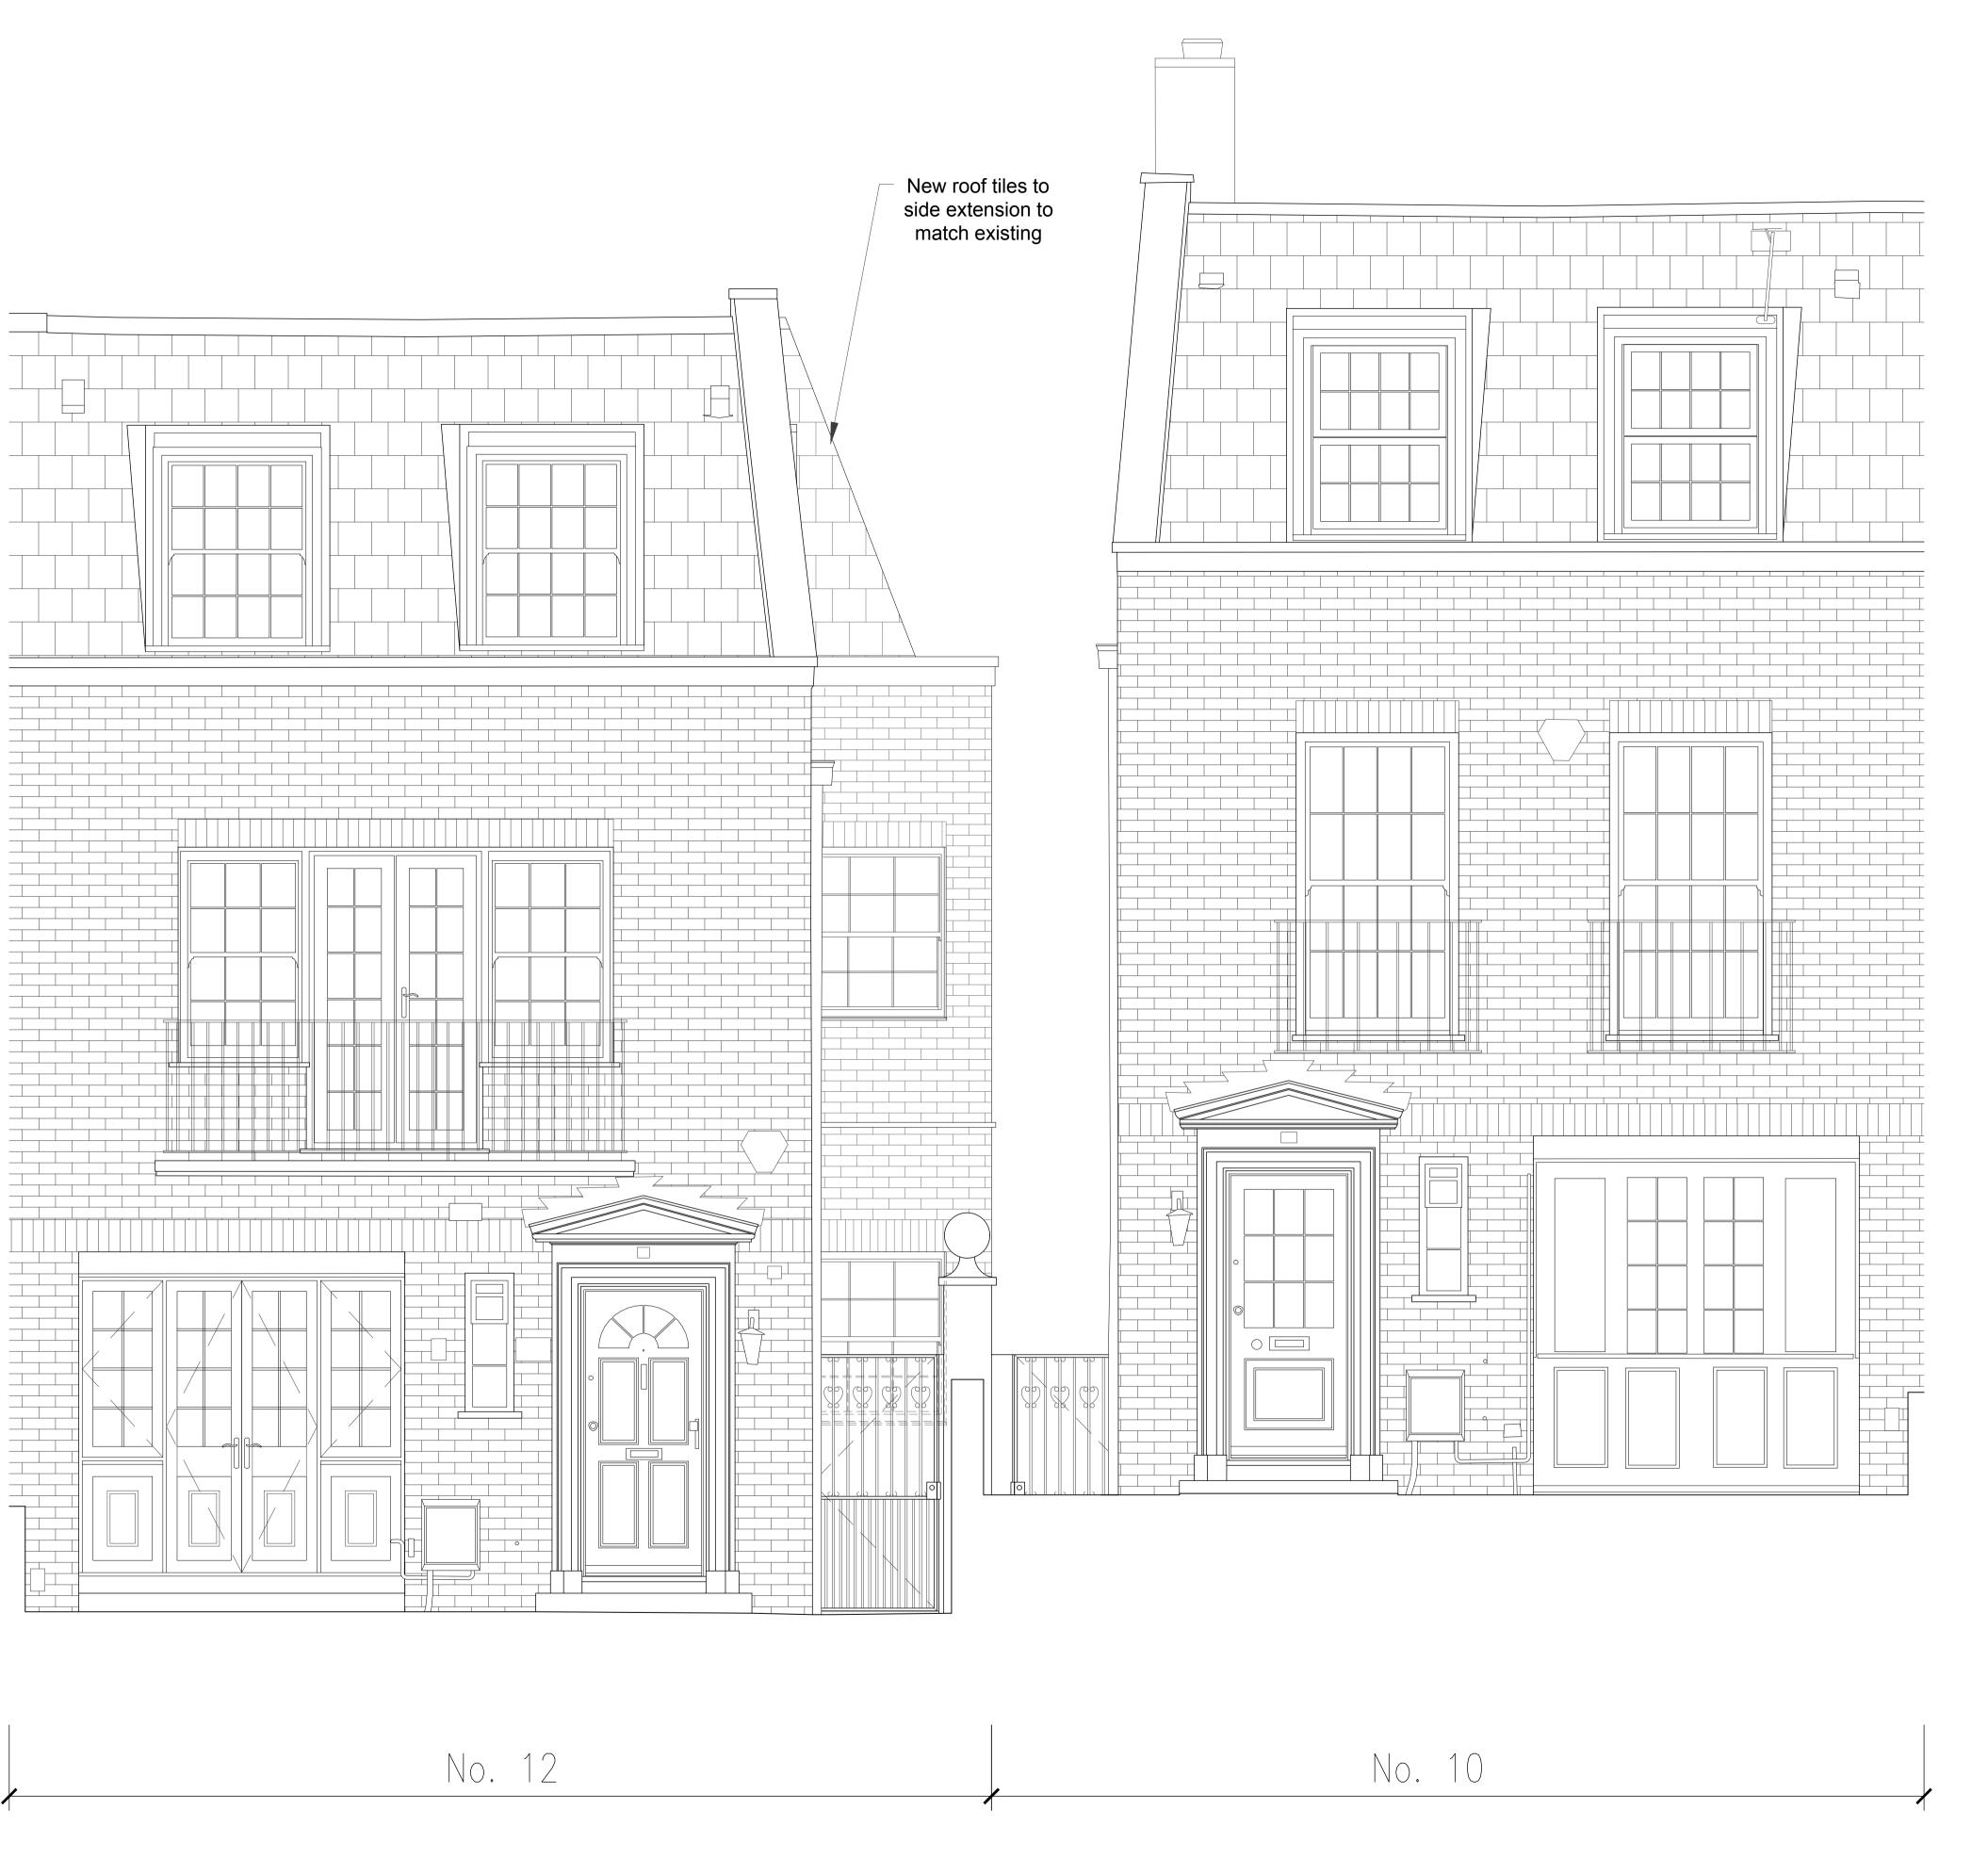

Proposed Front | South Elevation Scale 1:100 @ A3 | 1:50 @ A1

REV DATE

Andrew Tugwell

|                                            | client:   | Andrew Lugwell          |
|--------------------------------------------|-----------|-------------------------|
|                                            | address:  | 12 Belsize Road NW6 4RD |
|                                            | project:  | Side Extension          |
|                                            | drawings: | Proposed                |
| <b>Mulhern Iremonger</b><br>Design Studios | drawn by: | CM scale: 1:500         |
| Creative Works 7 Blackhorse Lane           |           |                         |

Side Extension awings: Proposed scale: 1:50@A3 1:25@A1 awn by: CM date: 13/01/2025 checked by: NI

rev: A