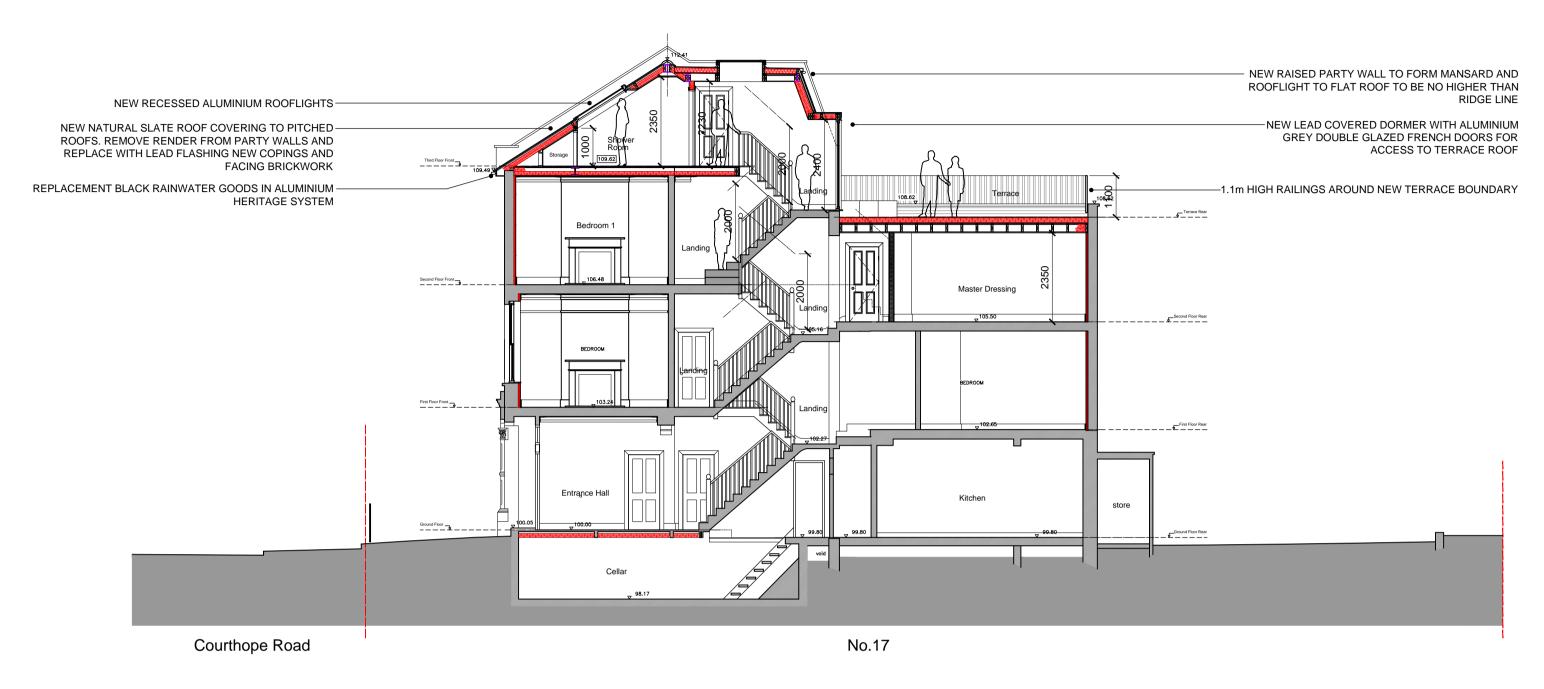

12. LEAD CLAD DORMER WINDOW

MATERIALS KEY

6. TIMBER DOOR
7. TIMBER FASCIA AND BLACK uPVC GUTTERS AND DOWNPIPES
8. ALUMINIUM RECESSED ROOFLIGHT
9. ALUMINIUM PROFILED (CAST IRON DETAILED) RAINWATER GOODS
10. ALUMINIUM DOUBLE GLAZED GREY WINDOWS / DOORS
11. METAL BLACK PAINTED RAILINGS

Section C-C

Side Elevation (From No.19)

Drawing Notes:

0.5m

Scale Bar for Plans, Elevations & Sections

|               | STAC Architecture Limited             |
|---------------|---------------------------------------|
|               | www.stac-architecture.com             |
|               | info@stac-architecture.com            |
|               |                                       |
|               |                                       |
| anahit aatuus |                                       |
| architecture  | SNAITH+THRUSH ARCHITECT COLLABORATION |

GENERAL ARRANGEMENT
SECTIONS C-C, D-D & SIDE ELEVATION AS PROPOSED

DS Jan'25 1:100@A1

Project Reference Number Revision

D 13 P1