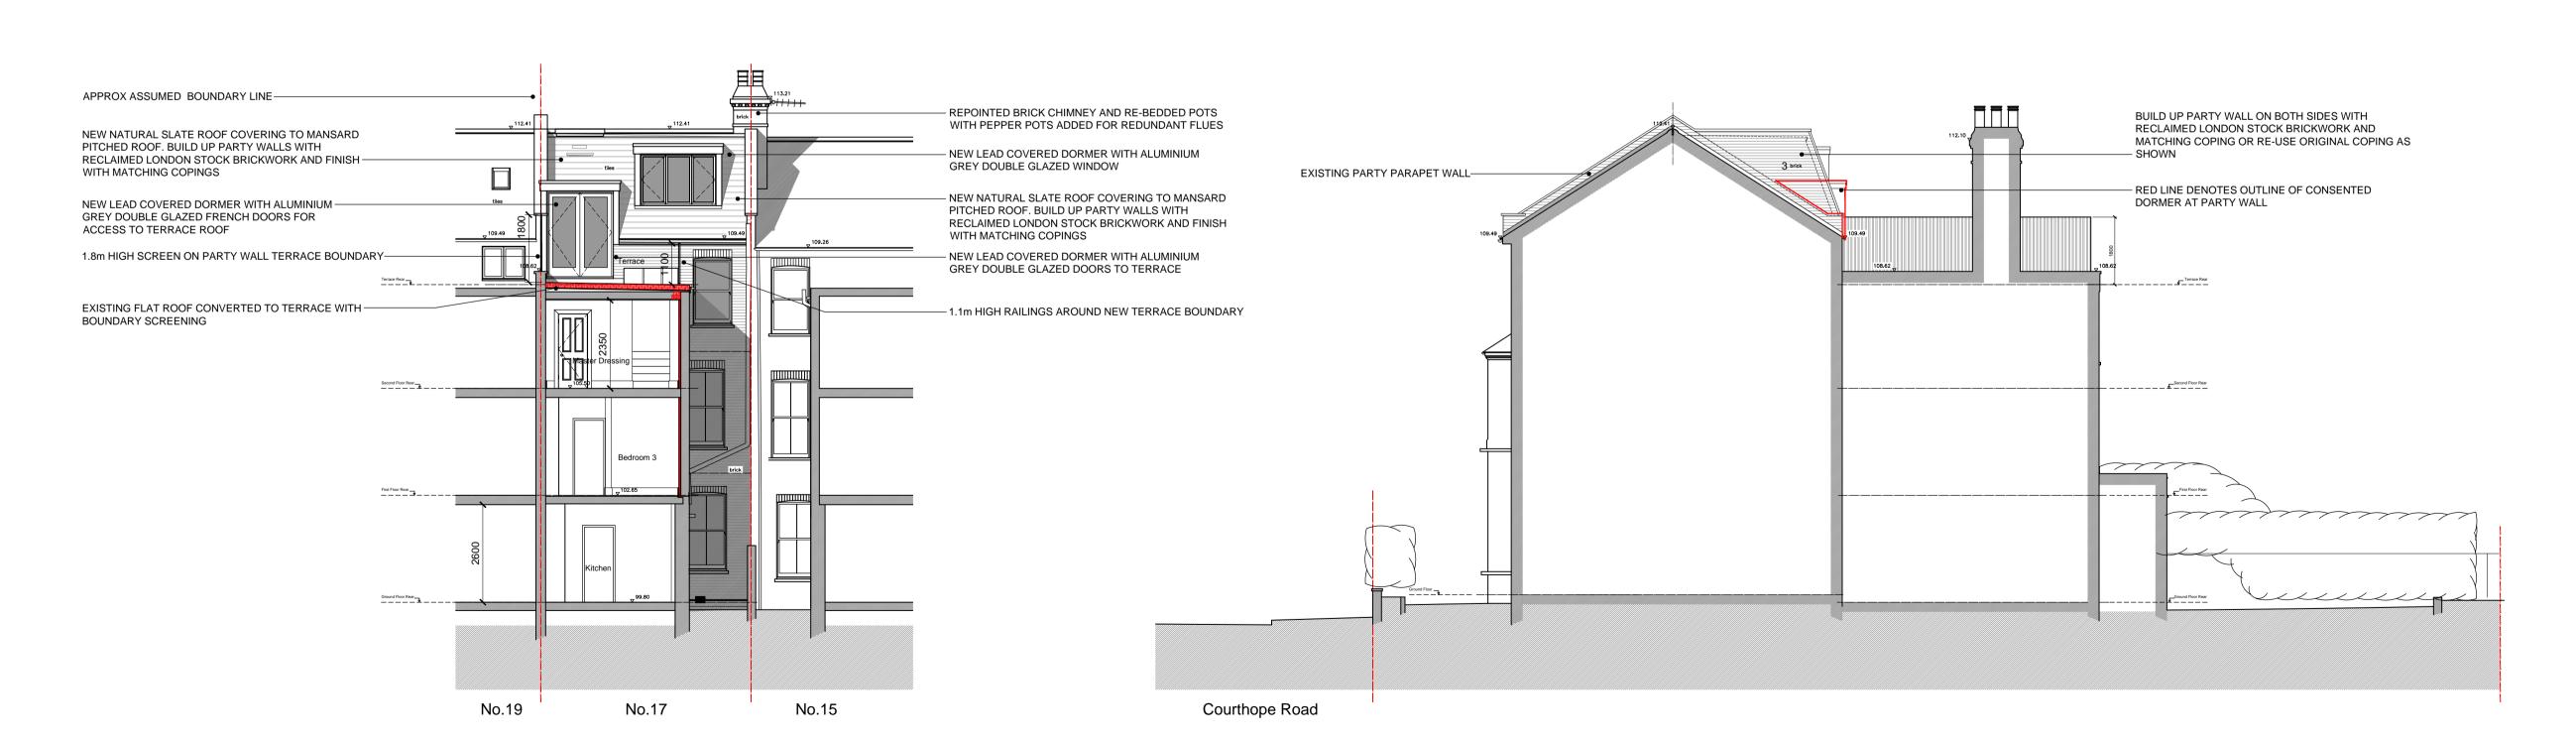

Section C-C

Side Elevation (From No.19)

Drawing Notes:

0.5m

Scale Bar for Plans, Elevations & Sections

|               | STAC Architecture Limited             |
|---------------|---------------------------------------|
|               | www.stac-architecture.com             |
|               | info@stac-architecture.com            |
|               |                                       |
|               |                                       |
| anahit aatuus |                                       |
| architecture  | SNAITH+THRUSH ARCHITECT COLLABORATION |

Section D-D

This drawing is to be read in conjunction with all other architects drawings, specifications and all other consultants' information.

All proprietary systems shown on this drawing are to be installed strictly in accordance with the manufacturers / suppliers recommended details.

GENERAL ARRANGEMENT
SECTIONS C-C, D-D & SIDE ELEVATION AS PROPOSED

DS Jan'25 1:100@A1

Project Reference Number Revision

D 13 P1