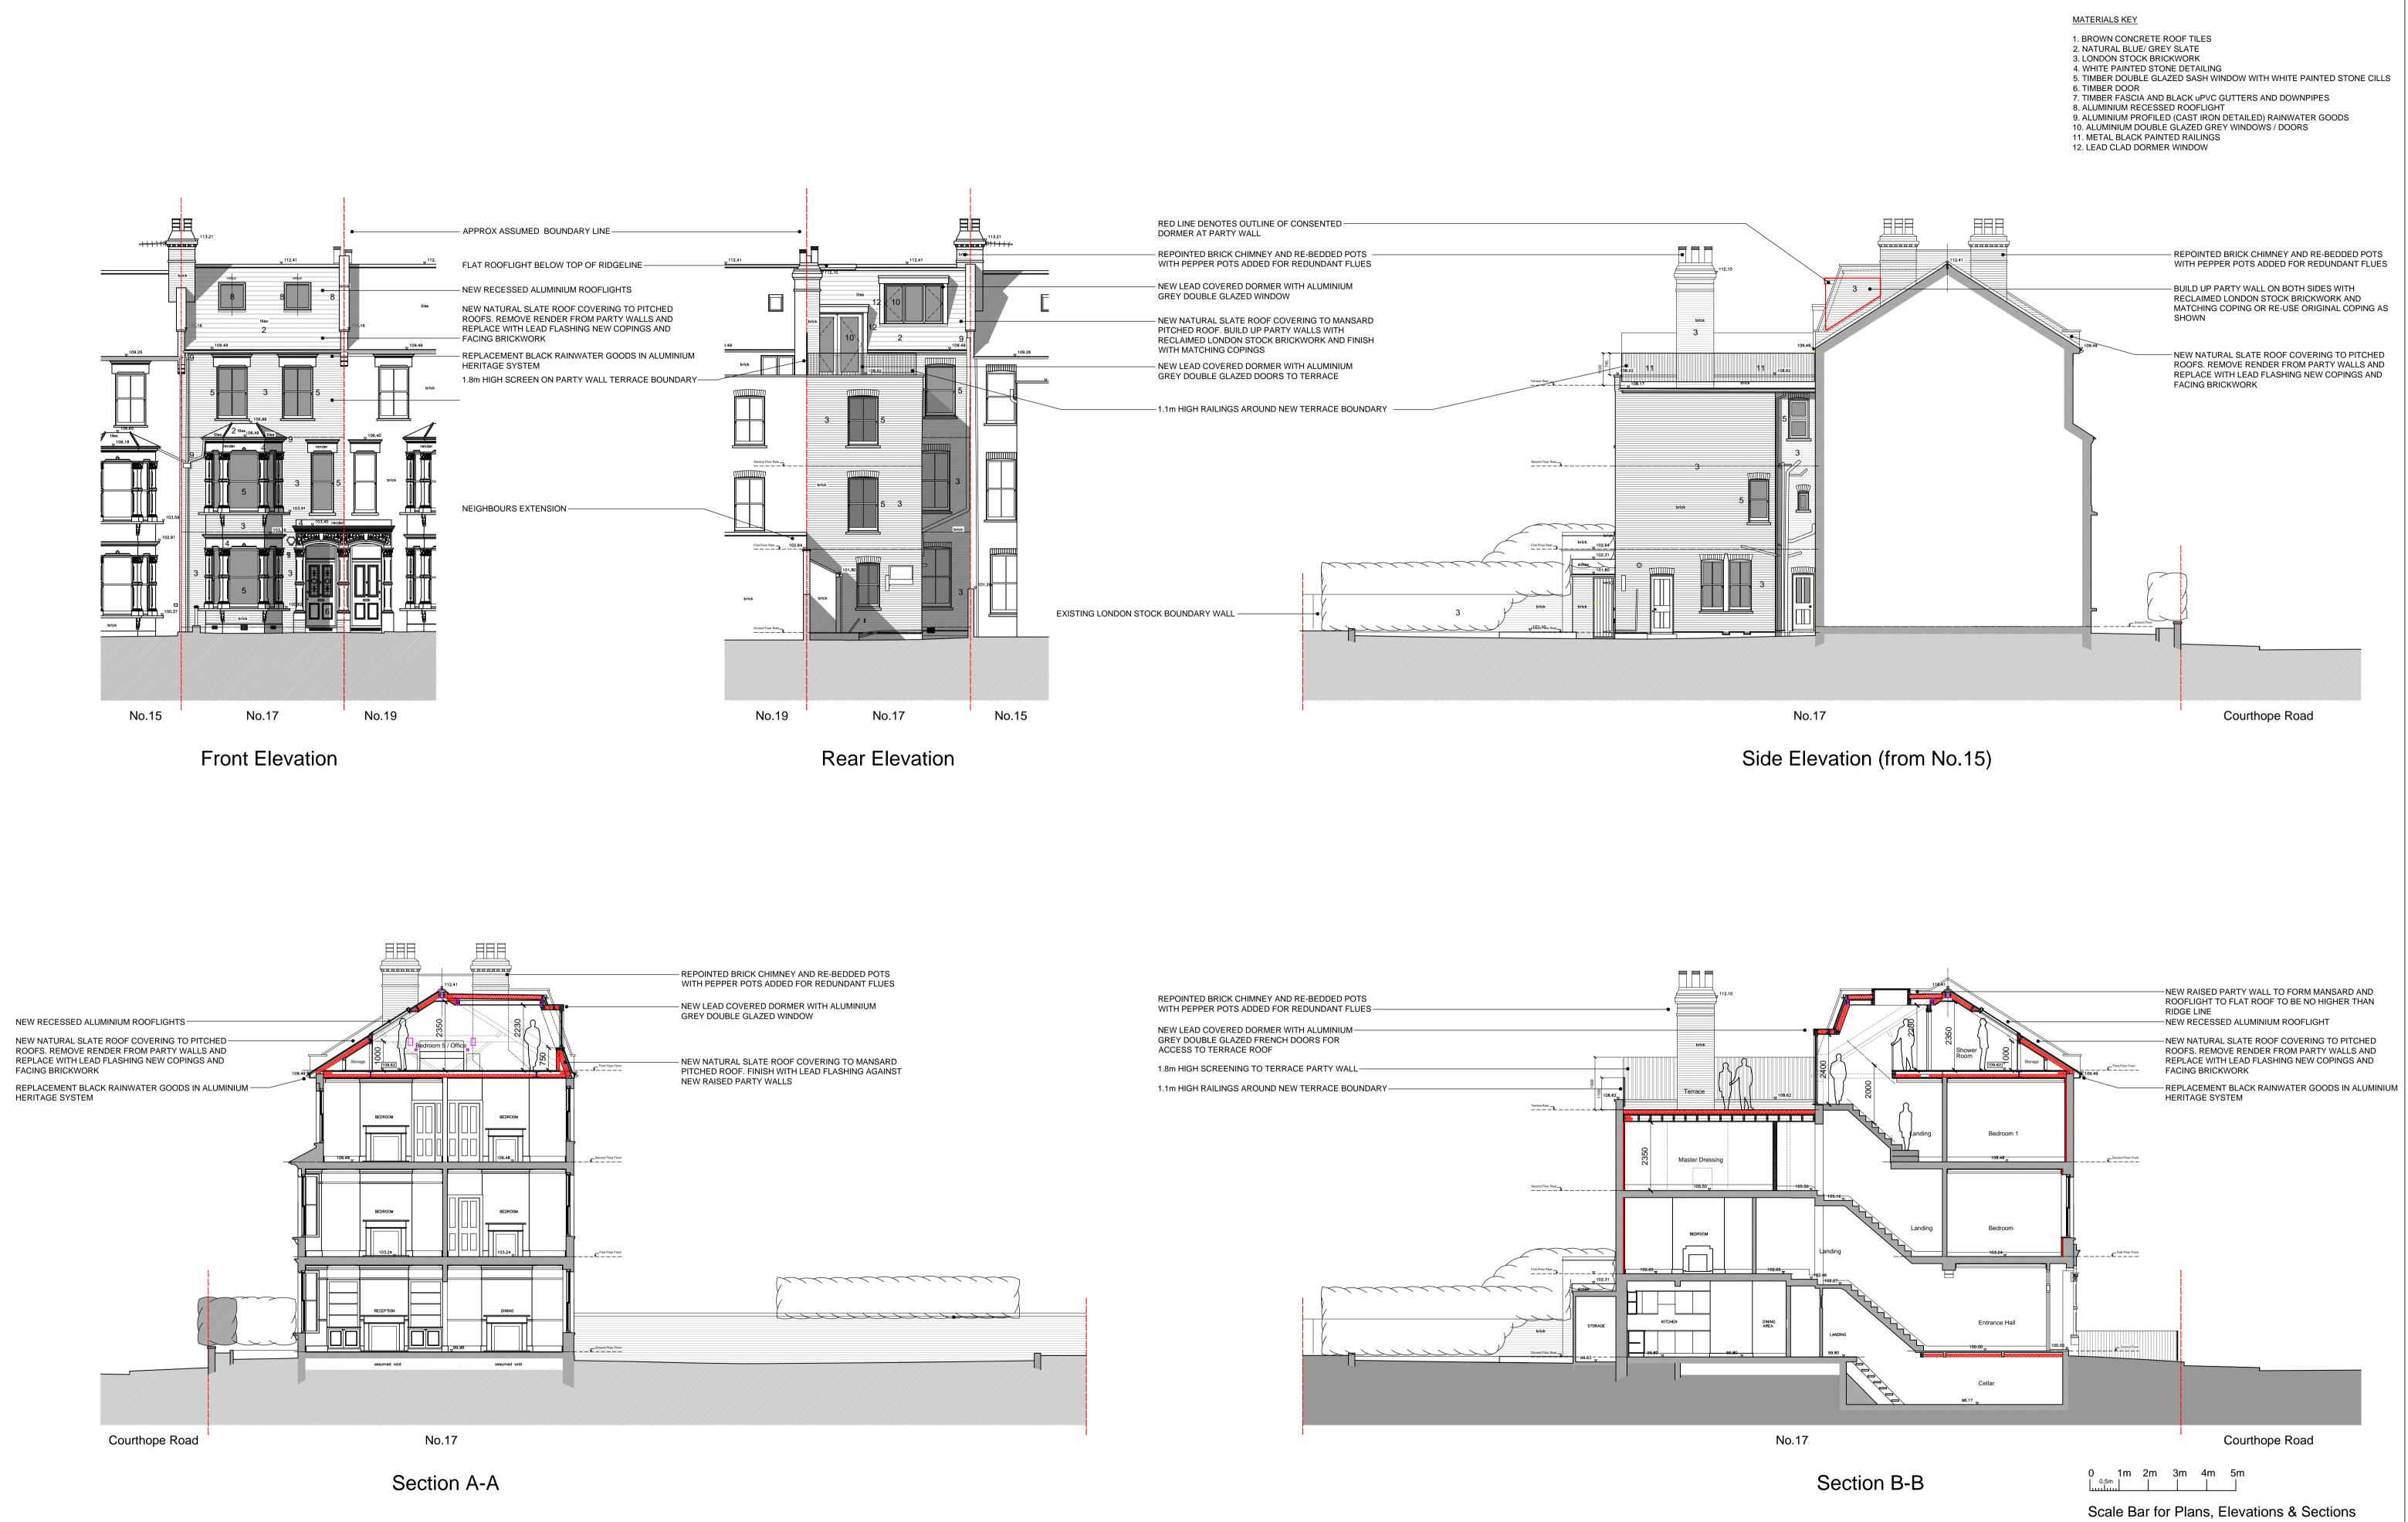

STAC Architecture Limited www.stac-architecture.com info@stac-architecture.com

Mr & Mrs Markham

Client

Project

Mansard Loft Extension 17 Courthope Road, London. NW3 2LE General Notes:

All dimensions to be checked on site prior to commencement of any works, and/or preparation of any shop drawings. Sizes of and dimensions to any structural elements are indicative only. See structural engineers drawings for actual sizes / dimensions. Sizes of and dimensions to any service elements are indicative only. See service engineers drawings for actual sizes and dimensions

Drawn Date Scale Checked DS FOR PLANNING Jan'25 1:100@A1 Project Reference Number Revision 0350 GENERAL ARRANGEMENT D 12 P1 ELEVATIONS AND SECTIONS A-A & B-B AS PROPOSED