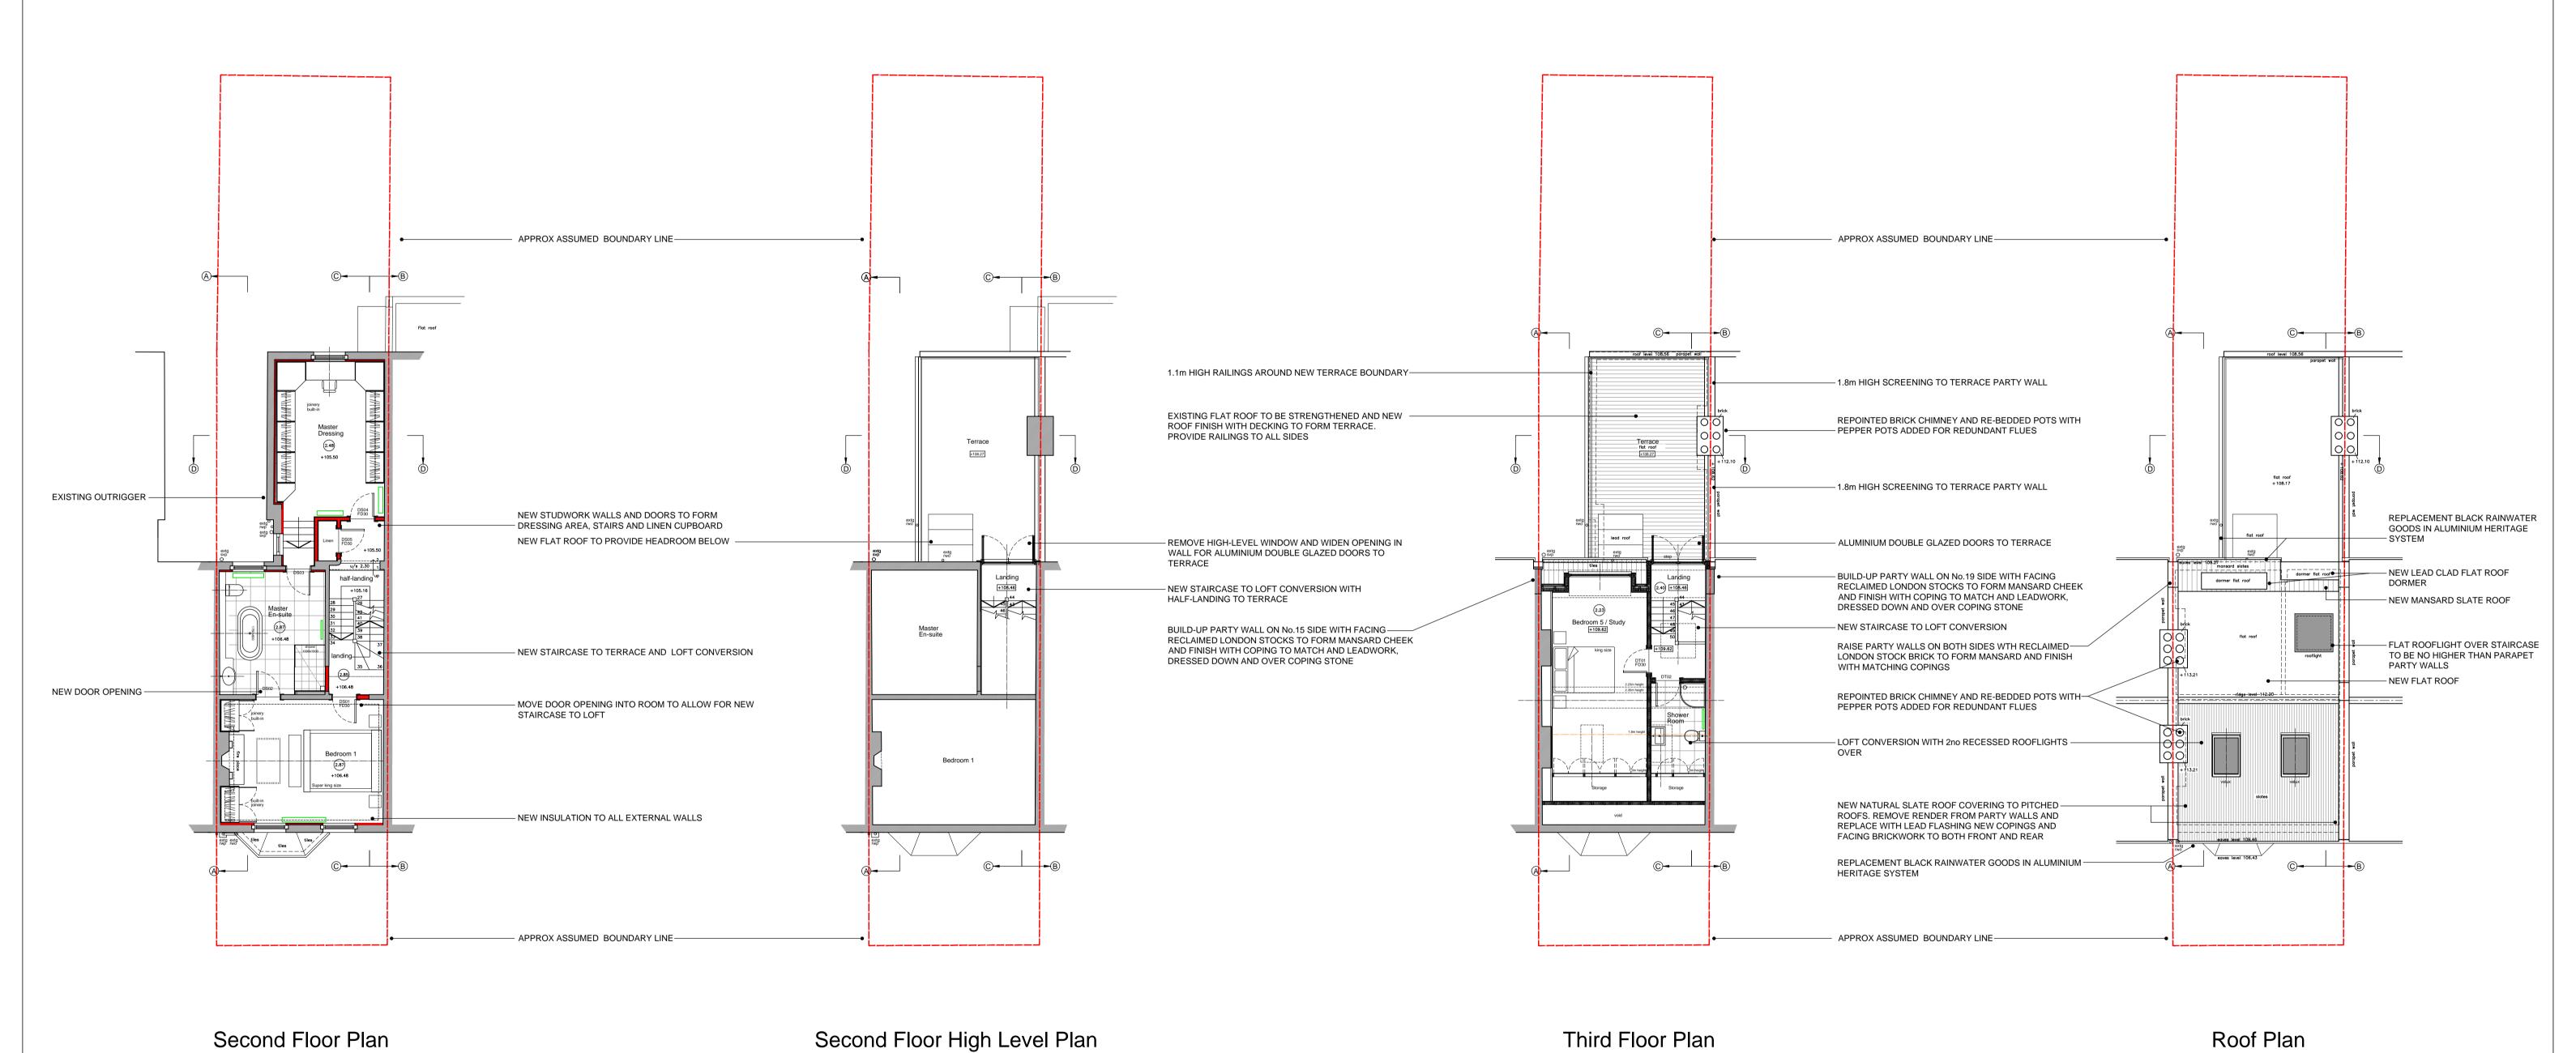

General Notes: Drawing Notes: **Drawing Status** STAC Architecture Limited DS P1 ISSUED FOR PLANNING 07.02.25 1:100@A1 Mr & Mrs Markham FOR PLANNING Jan'25 All dimensions to be checked on site prior to commencement of any works, and/or preparation of any shop drawings. This drawing is to be read in conjunction with all other architects drawings, specifications and all other consultants' information. Project info@stac-architecture.com All proprietary systems shown on this drawing are to be installed strictly in accordance with the manufacturers / suppliers recommended details. Sizes of and dimensions to any structural elements are indicative only. See structural engineers drawings for actual sizes / dimensions. Mansard Loft Extension GENERAL ARRANGEMENT Sizes of and dimensions to any service elements are indicative only. See service engineers drawings for actual sizes and dimensions Any discrepancies between information shown on this drawing and any other contract information or manufacturers / suppliers recommendations is to be brought to the attention of the architect. SECOND FLOOR, SECOND FLOOR HIGH-LEVEL, THIRD FLOOR AND ROOF PLANS AS PROPOSED 17 Courthope Road, London. NW3 2LE architecture SNAITH+THRUSH ARCHITECT COLLABORATION