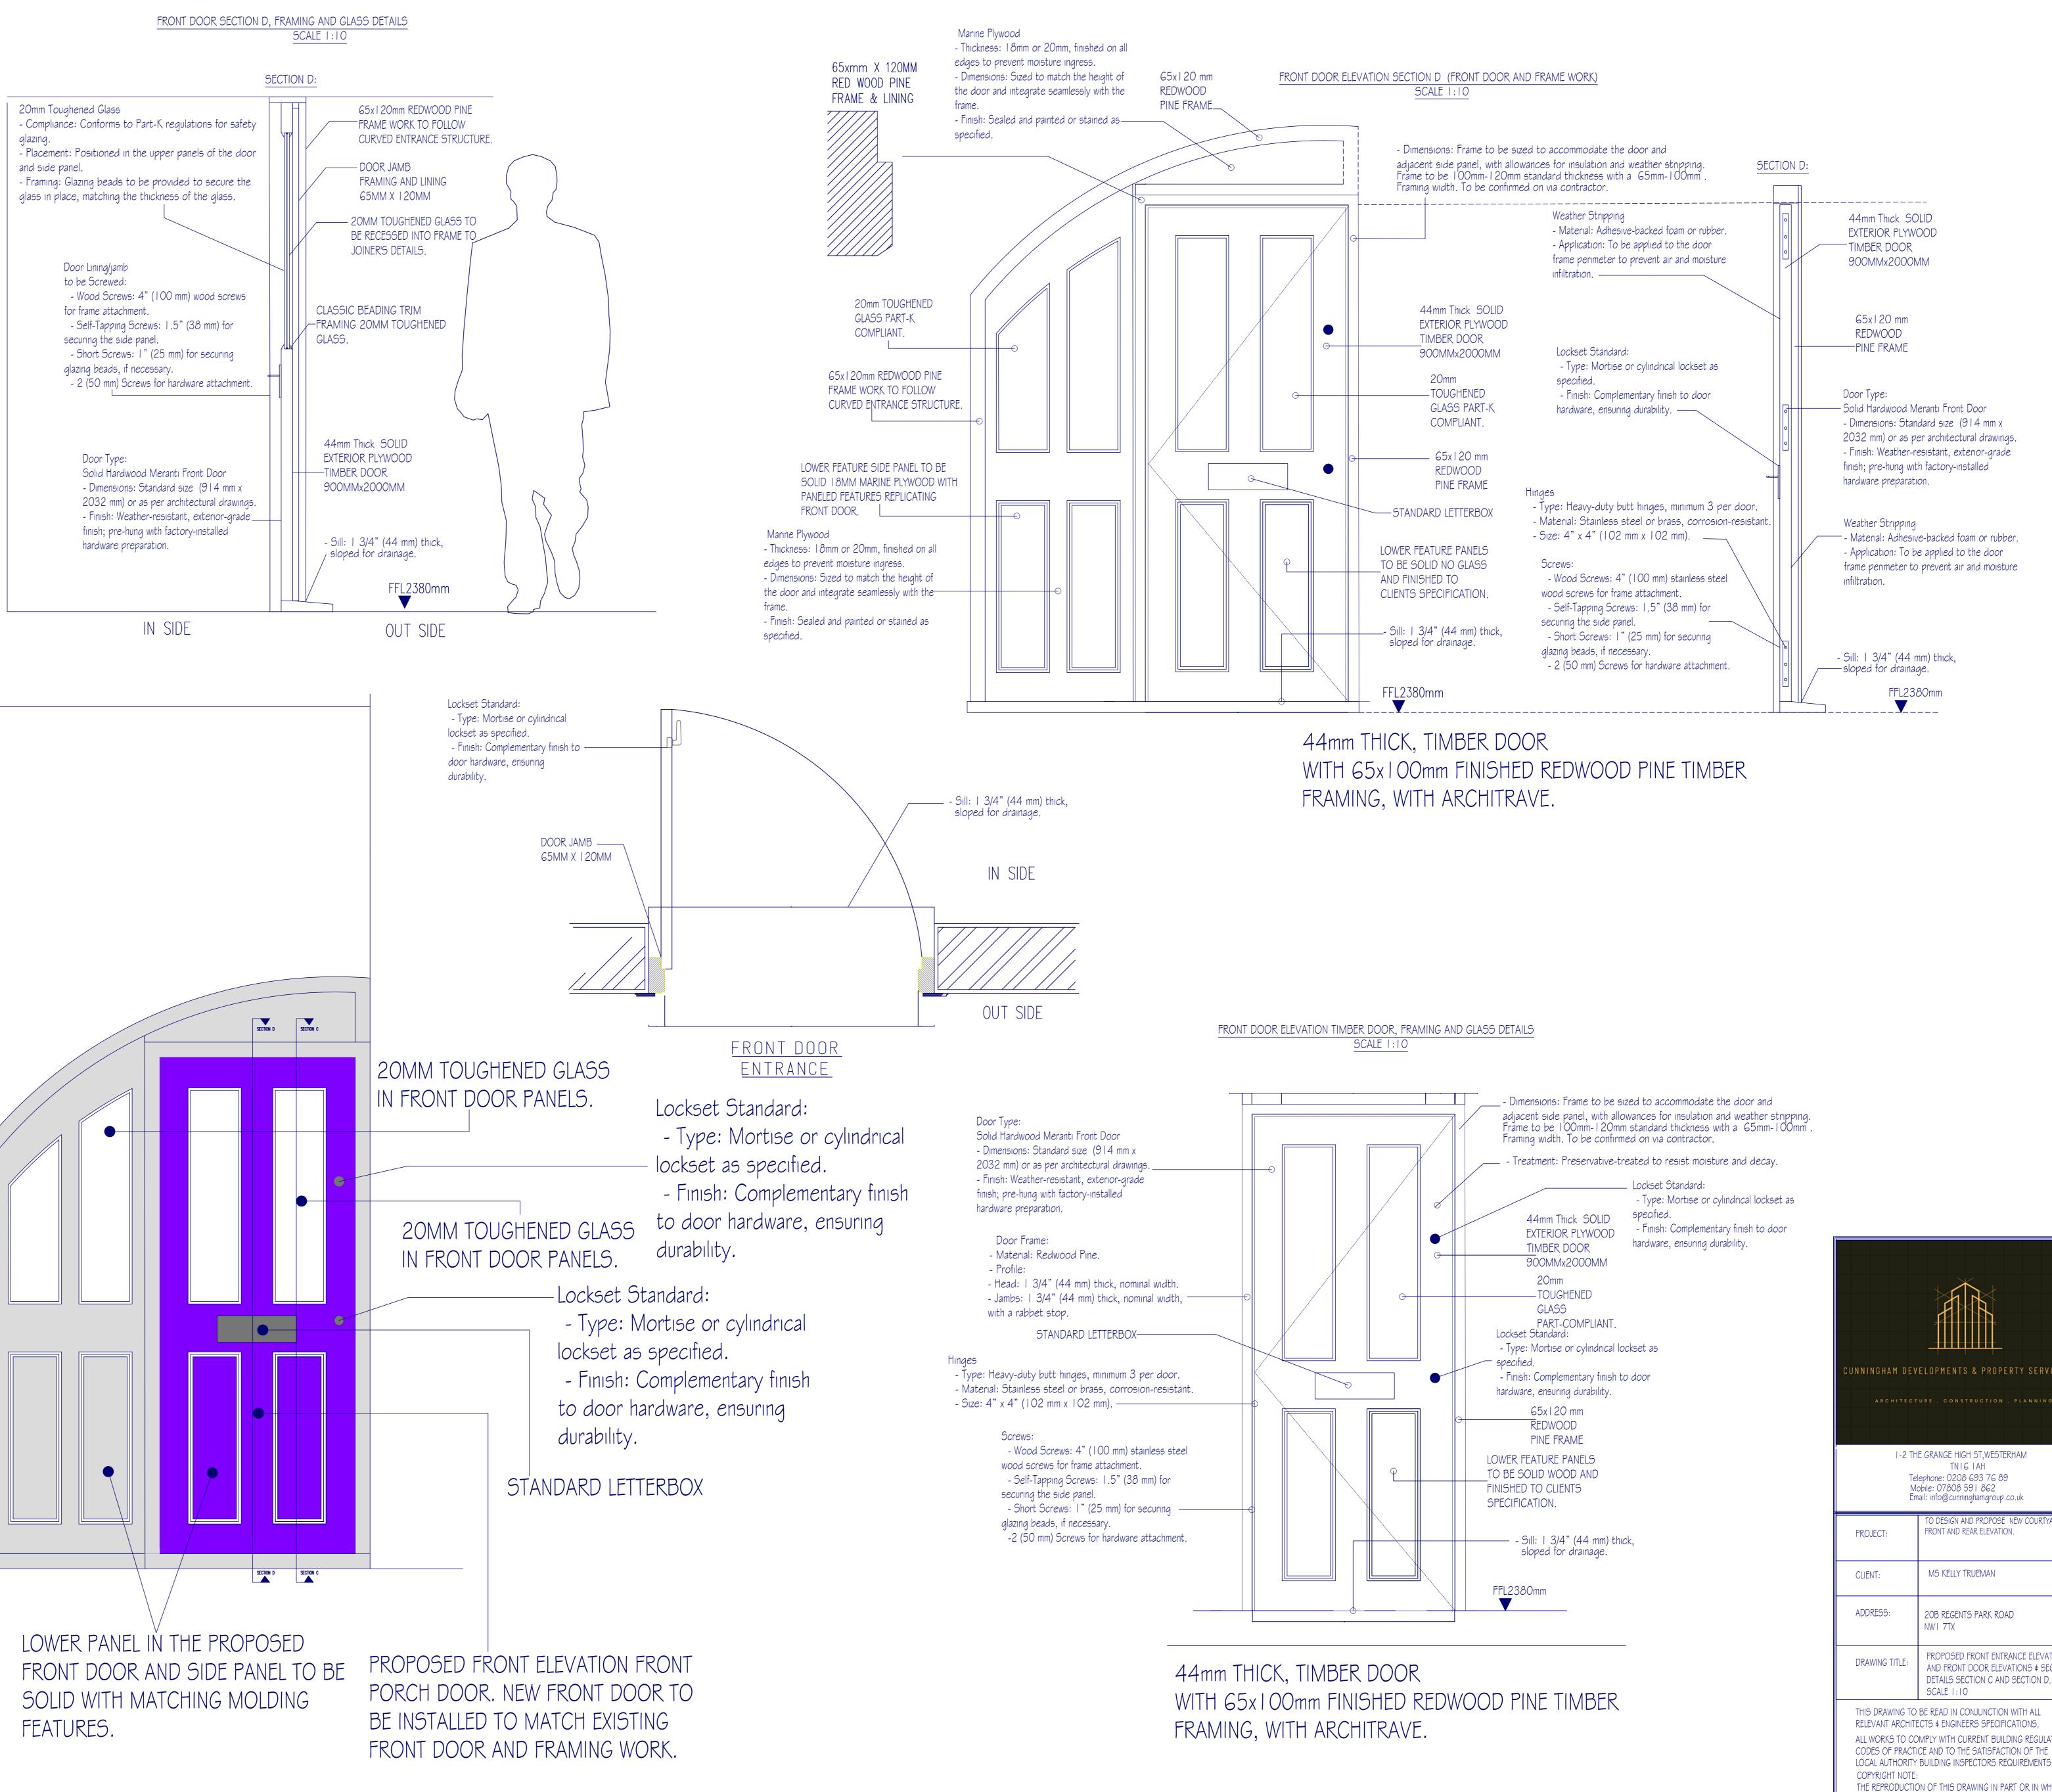

## 6m

| CUNNINGHAM DEVELOPMENTS & PROPERTY SERVICES LTD<br>ARCHITECTURE . CONSTRUCTION . PLANNING<br>I-2 THE GRANGE HIGH ST, WESTERHAM<br>TNIG I AH<br>Telephone: 0208 693 76 89                                                                                                                                                                                                                                                                                                                                                                                                                                                                                      |                                                                                                                            |
|---------------------------------------------------------------------------------------------------------------------------------------------------------------------------------------------------------------------------------------------------------------------------------------------------------------------------------------------------------------------------------------------------------------------------------------------------------------------------------------------------------------------------------------------------------------------------------------------------------------------------------------------------------------|----------------------------------------------------------------------------------------------------------------------------|
| Mobile: 07808 591 862<br>Email: info@cunninghamgroup.co.uk                                                                                                                                                                                                                                                                                                                                                                                                                                                                                                                                                                                                    |                                                                                                                            |
| PROJECT:                                                                                                                                                                                                                                                                                                                                                                                                                                                                                                                                                                                                                                                      | TO DESIGN AND PROPOSE NEW COURTYARD AREA<br>FRONT AND REAR ELEVATION.                                                      |
| CLIENT:                                                                                                                                                                                                                                                                                                                                                                                                                                                                                                                                                                                                                                                       | MS KELLY TRUEMAN                                                                                                           |
| ADDRESS:                                                                                                                                                                                                                                                                                                                                                                                                                                                                                                                                                                                                                                                      | 20B REGENTS PARK ROAD<br>NW1 7TX                                                                                           |
| DRAWING TITLE:                                                                                                                                                                                                                                                                                                                                                                                                                                                                                                                                                                                                                                                | PROPOSED FRONT ENTRANCE ELEVATION<br>AND FRONT DOOR ELEVATIONS & SECTION<br>DETAILS SECTION C AND SECTION D.<br>SCALE 1:10 |
| THIS DRAWING TO BE READ IN CONJUNCTION WITH ALL<br>RELEVANT ARCHITECTS & ENGINEERS SPECIFICATIONS.<br>ALL WORKS TO COMPLY WITH CURRENT BUILDING REGULATIONS,<br>CODES OF PRACTICE AND TO THE SATISFACTION OF THE<br>LOCAL AUTHORITY BUILDING INSPECTORS REQUIREMENTS<br>COPYRIGHT NOTE:<br>THE REPRODUCTION OF THIS DRAWING IN PART OR IN WHOLE<br>IS NOT PERMITTED WITHOUT THE WRITTEN SANCTION OF<br>JAR SPACE LTD / J.Roach<br>ORDNANCE SURVEY COPYRIGHT:<br>ANY ORDNANCE SURVEY EXTRACT REPRODUCED WITHIN THIS<br>DRAWING IS WITH THE PERMISSION OF THE CONTROLLER OF<br>HER MAJESTY'S STATIONERY OFFICE, (c) CROWN COPYRIGHT.<br>LICENCE No: AL504 I 7A. |                                                                                                                            |
| SCALE<br>DATE                                                                                                                                                                                                                                                                                                                                                                                                                                                                                                                                                                                                                                                 | 1:10@A0<br>20.01.2025                                                                                                      |