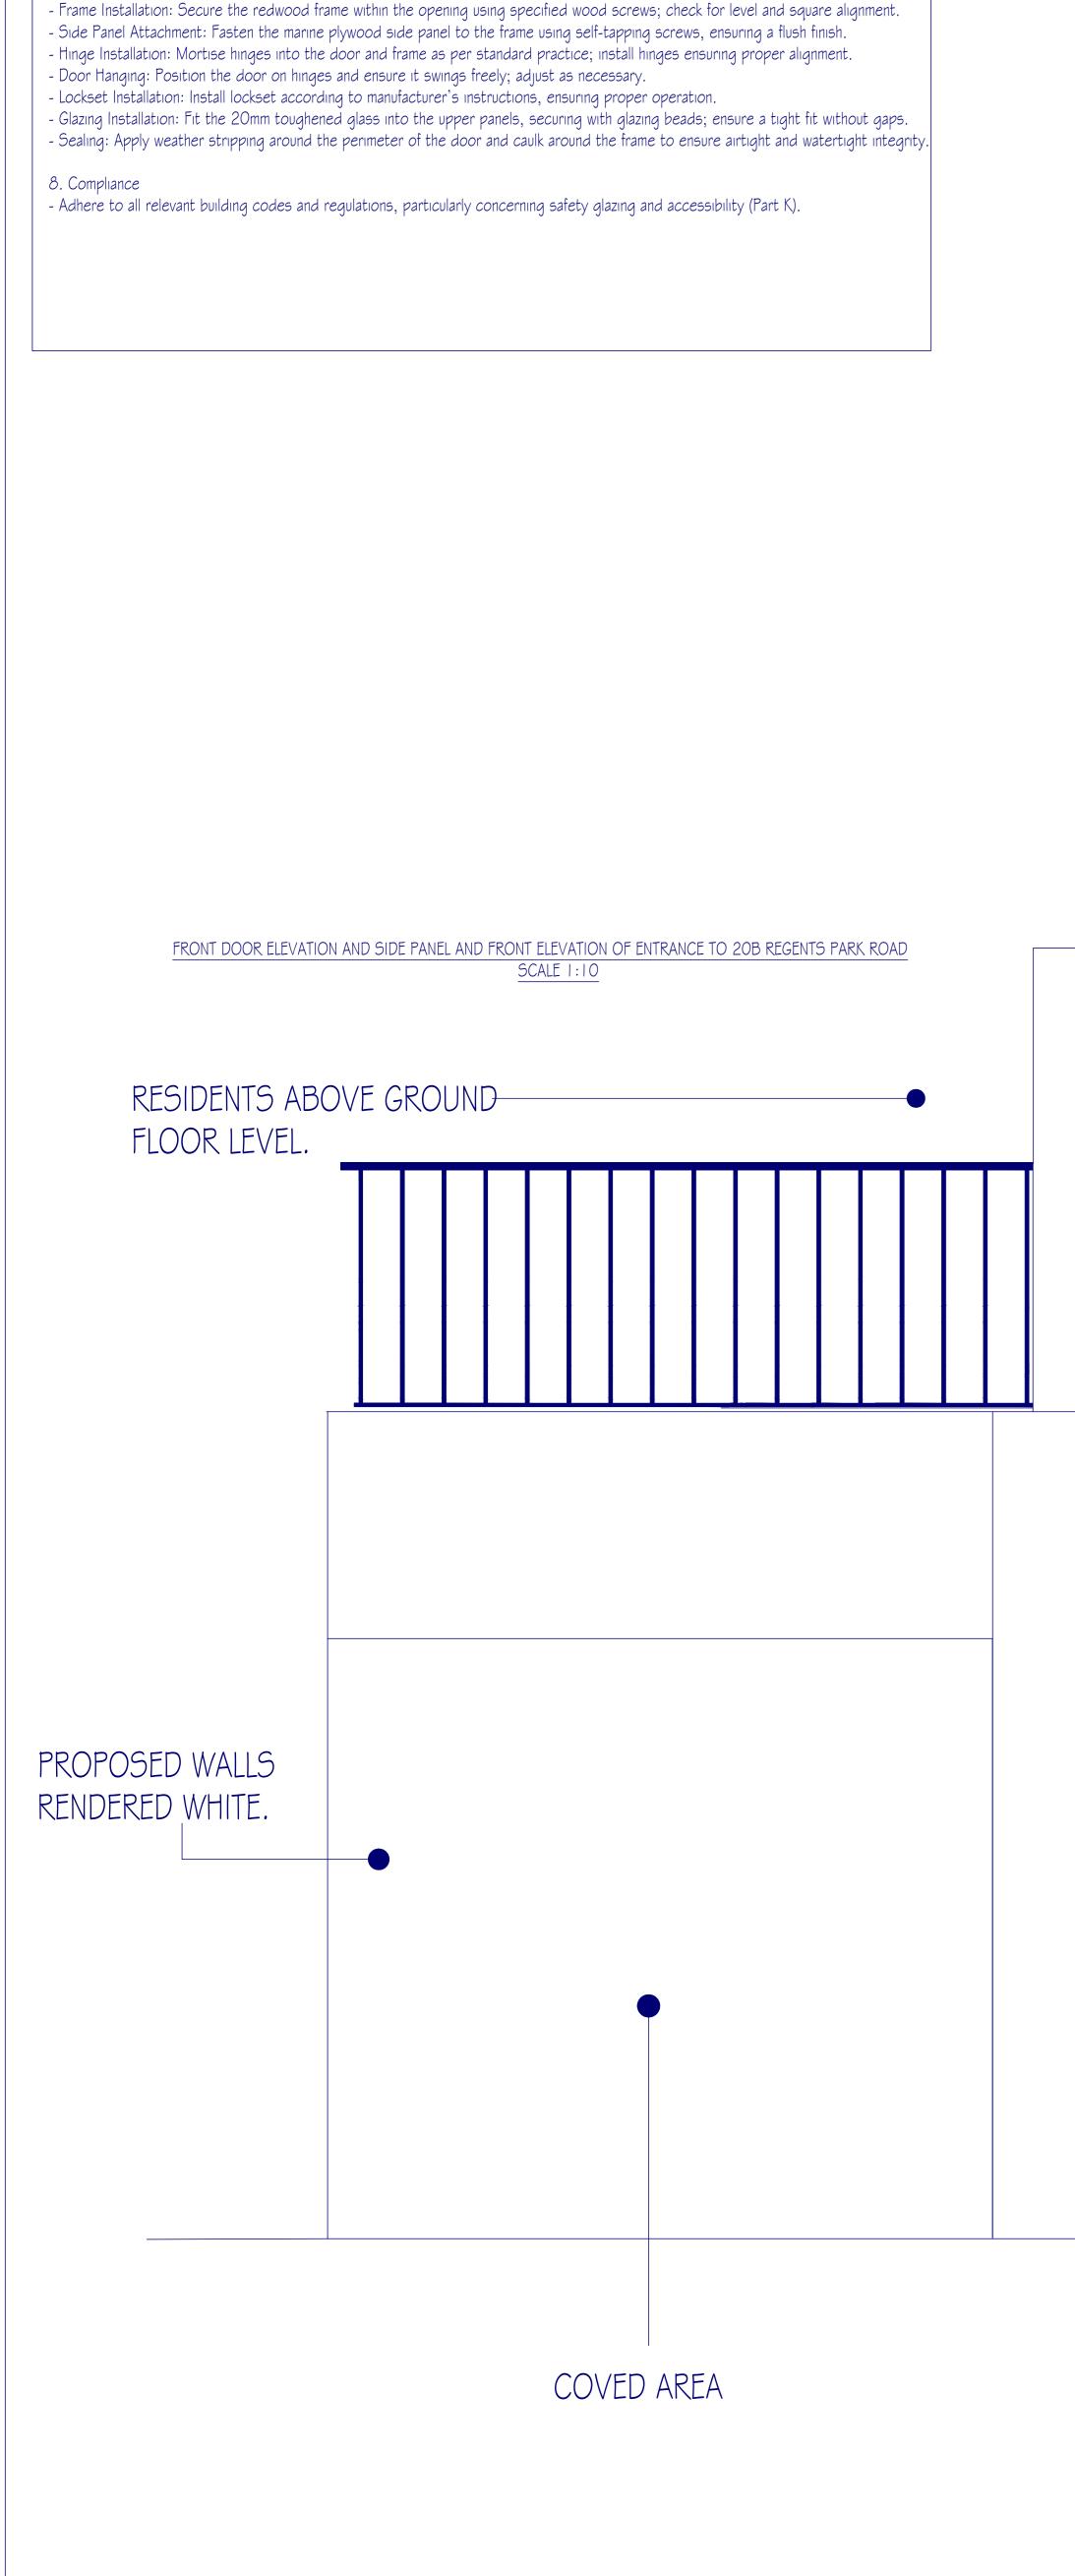

## 2m

**4**m

Installation Notes

- Preparation: Ensure door frame opening is level, plumb, and square prior to installation.

**8**m