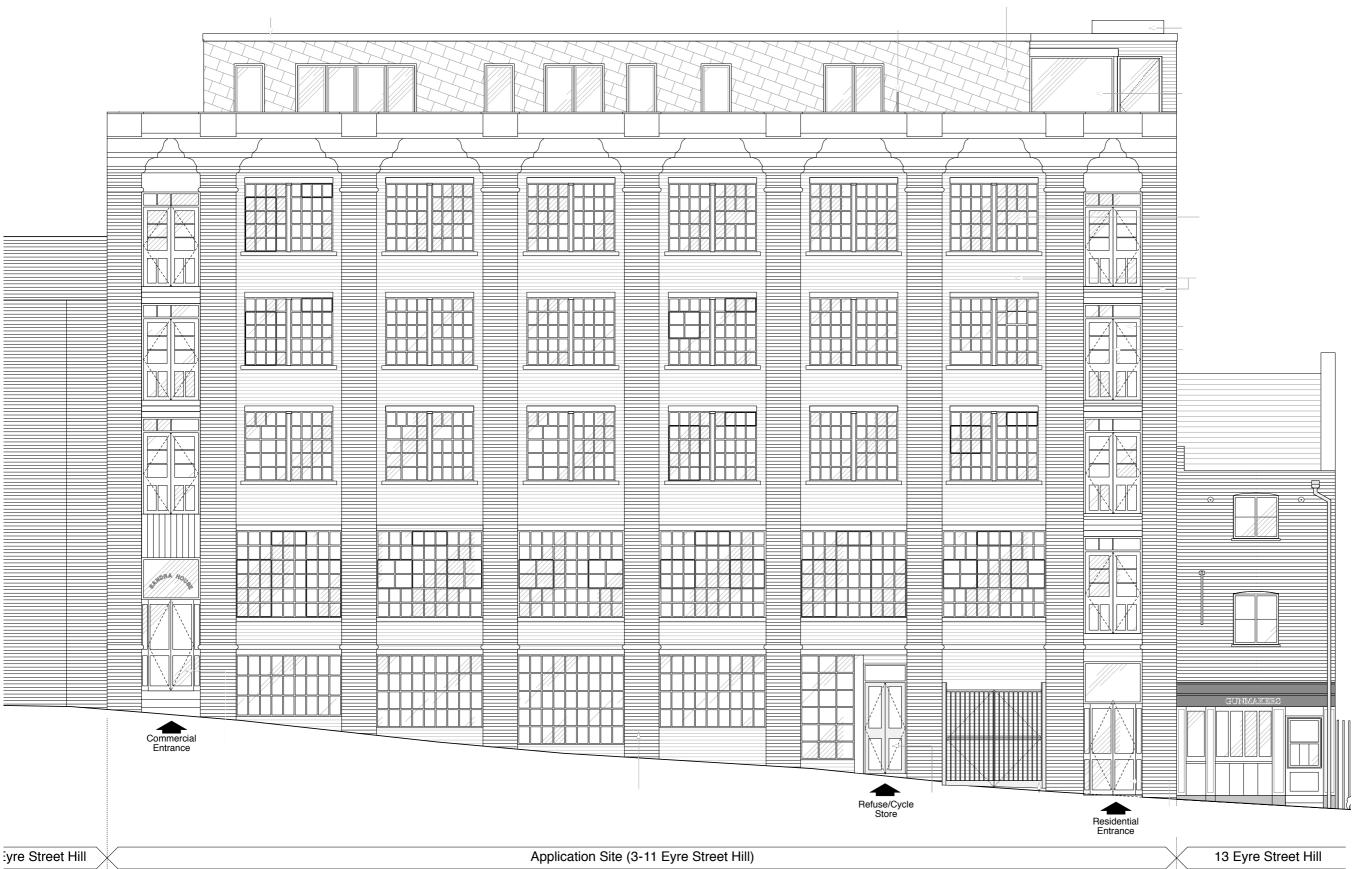

Drawing based on Application 2009/3638/P 3-11 Eyre Street Hill by GPAD Ltd - Architects

Rev Date

Amendment PLANNING

50mm at A3

Client:

ND & SI Singh c/o David Prossor

Project:

3-11 Eyre Street Hill, Camden

Drawing:

**Existing East Elevation** 

Date: Jan 25

20156.**09** A Scale: I:100 @ A3