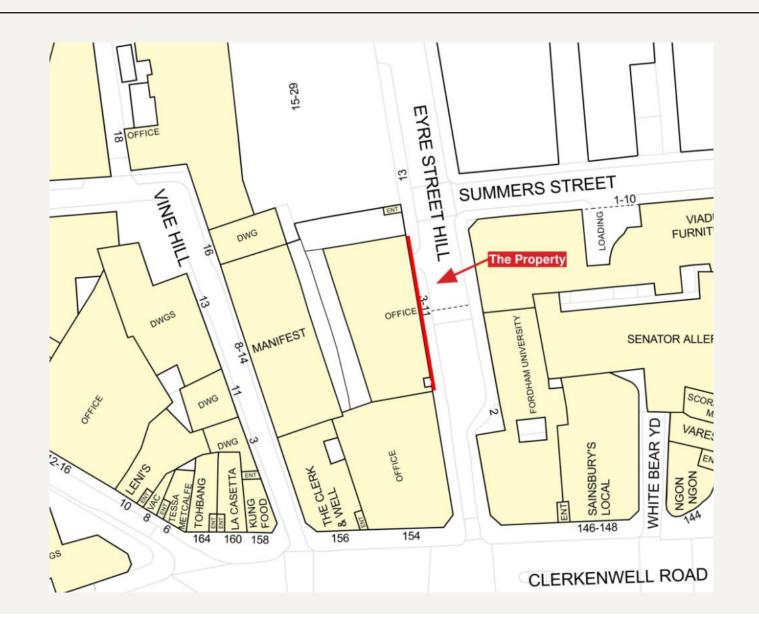

# 3-11 EYRE STREET HILL Farringdon

**3-11 Eyre Street Hill** 

# COMMUTE

Farringdon. 8 mins Chancery Lane. 8 mins Barbican. 15 mins Russell Square. 17 mins Kings Cross. 24 mins

**PARKING** Hatton Garden Car Park - 4 minutes.