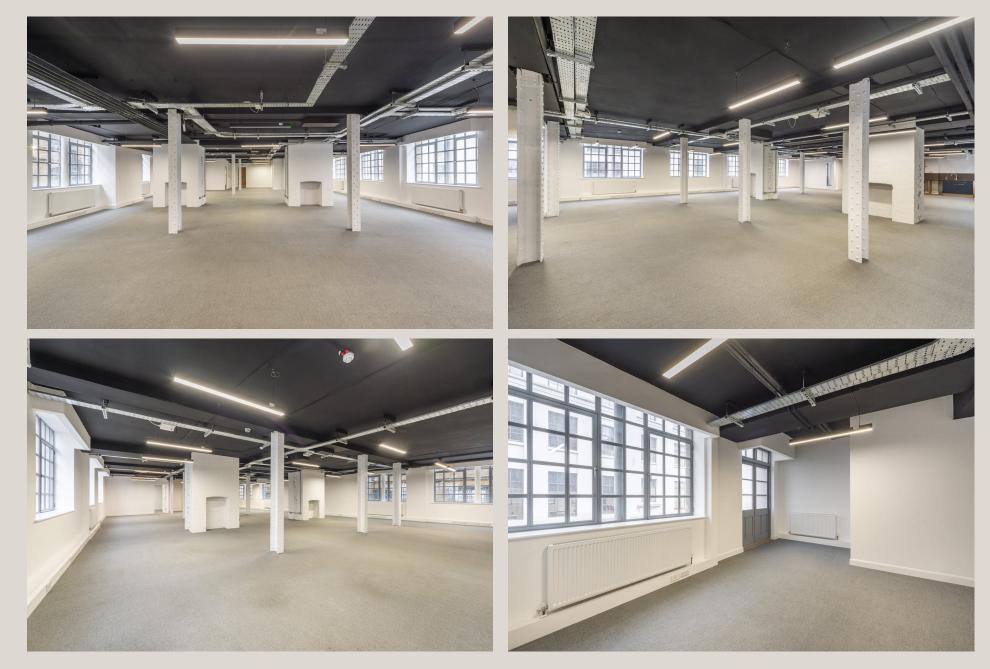

### DESCRIPTION

Eyre Street Hill will provide industrial style accommodation currently fitted 2 meeting rooms as well as a demised kitchen and restrooms. Features include exposed steel frame beams, a strike black painted ceiling with exposed track systems, crittall style windows and painted exposed brickwork. The kitchenette area will be upgraded prior to occupation.

# HIGHLIGHTS

- Fitted Industrial Style Workspace
- Stunning Victorian Warehouse Building
- Fitted With 2-3 Meeting Room
- Crittall Style Windows
- Painted Brickwork
- Striking Black Ceiling With Exposed Steel Features
- Good Floor To Ceiling Height
- Demised Cloakrooms
- Brand New Kitchenette
- Perimeter Trunking
- Bike Storage
- Potential For Demised Shower
- Potential For Access To Passenger Lift