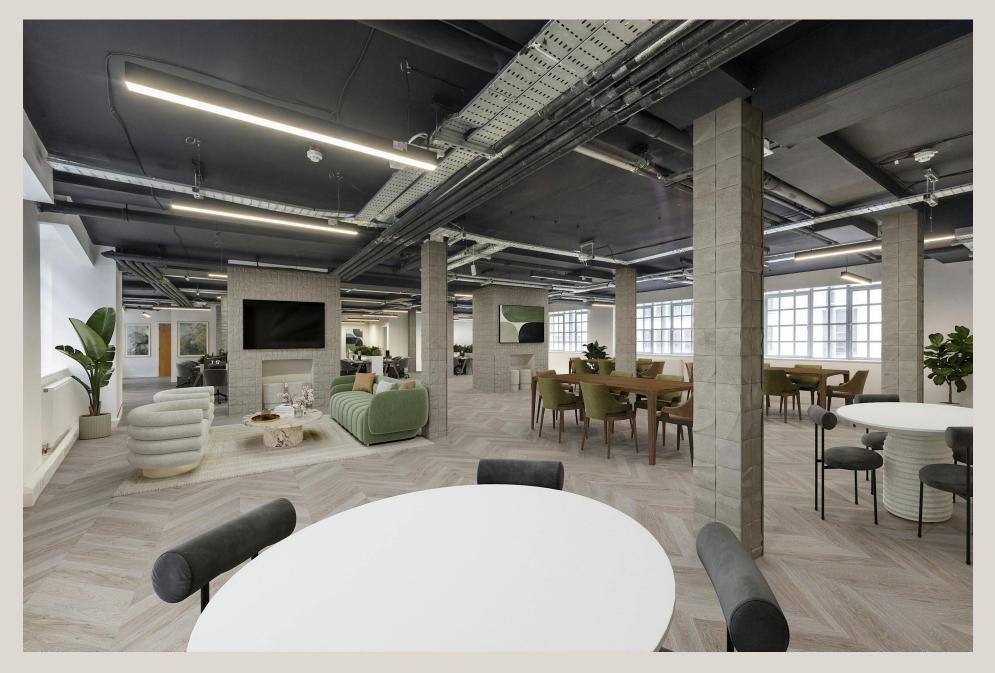

### DESCRIPTION

Eyre Street Hill will provide industrial style accommodation currently fitted 2 meeting rooms as well as a demised kitchen and restrooms. Features include exposed steel frame beams, a strike black painted ceiling with exposed track systems, crittall style windows and painted exposed brickwork. The kitchenette area will be upgraded prior to occupation.

# HIGHLIGHTS

- Fitted Industrial Style Workspace
- Stunning Victorian Warehouse Building
- Fitted With 2-3 Meeting Room
- Crittall Style Windows
- Painted Brickwork
- Striking Black Ceiling With Exposed Steel Features
- Good Floor To Ceiling Height
- Demised Cloakrooms
- Brand New Kitchenette
- Perimeter Trunking
- Bike Storage
- Potential For Demised Shower
- Potential For Access To Passenger Lift

# PHOTOGRAPHY

We have included CGIs / virtual furnishing in our photography to a modernised and furnished offices. These are for indicative purposes only.