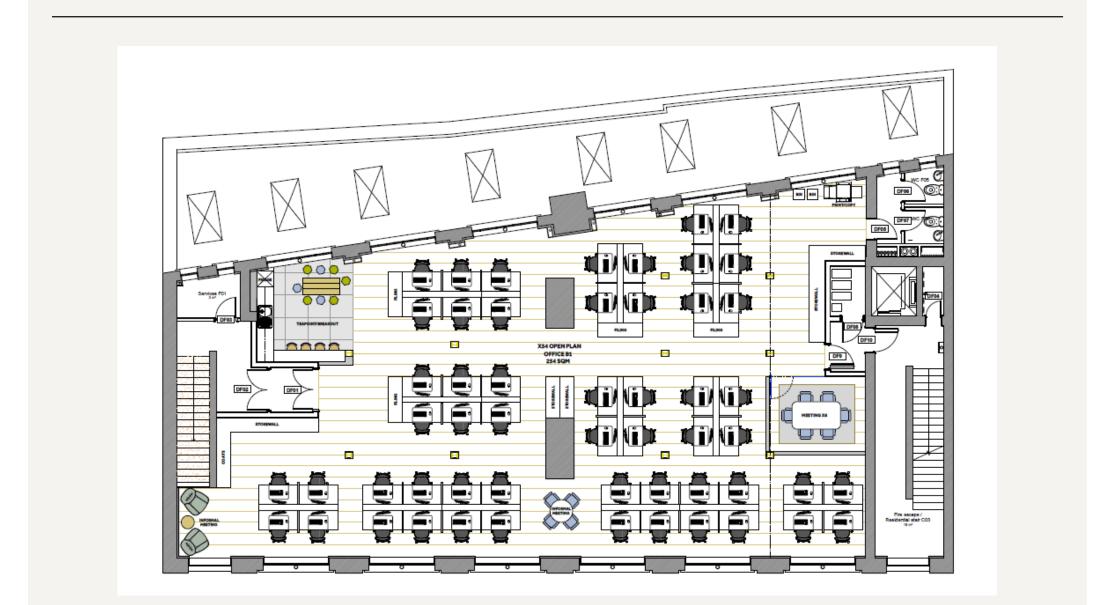

### DESCRIPTION

Eyre Street Hill will provide industrial style accommodation currently fitted 2 meeting rooms as well as a demised kitchen and restrooms. Features include exposed steel frame beams, a strike black painted ceiling with exposed track systems, crittall style windows and painted exposed brickwork. The kitchenette area will be upgraded prior to occupation.

# HIGHLIGHTS

- Fitted Industrial Style Workspace
- Stunning Victorian Warehouse Building
- Fitted With 2-3 Meeting Room
- Crittall Style Windows
- Painted Brickwork
- Striking Black Ceiling With Exposed Steel Features
- Good Floor To Ceiling Height
- Demised Cloakrooms
- Brand New Kitchenette
- Perimeter Trunking
- Bike Storage
- Potential For Demised Shower
- Potential For Access To Passenger Lift

## FURNITURE

Furniture packages could be available for the first floor, subject to additional cost.