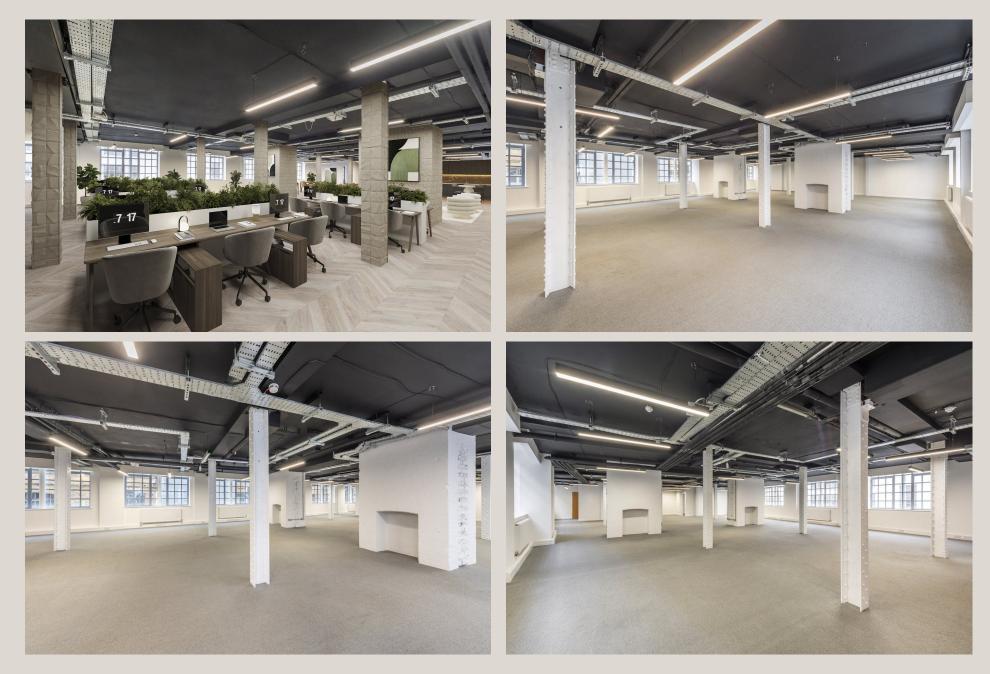

### DESCRIPTION

Eyre Street Hill will provide industrial style accommodation currently fitted 2 meeting rooms as well as a demised kitchen and restrooms. Features include exposed steel frame beams, a strike black painted ceiling with exposed track systems, crittall style windows and painted exposed brickwork. The kitchenette area will be upgraded prior to occupation.

# HIGHLIGHTS

- Fitted Industrial Style Workspace
- Stunning Victorian Warehouse Building
- Fitted With 2-3 Meeting Room
- Crittall Style Windows
- Painted Brickwork
- Striking Black Ceiling With Exposed Steel Features
- Good Floor To Ceiling Height
- Demised Cloakrooms
- Brand New Kitchenette
- Perimeter Trunking
- Bike Storage
- Potential For Demised Shower
- Potential For Access To Passenger Lift

# PHOTOGRAPHY

We have included CGIs / virtual furnishing in our photography to a modernised and furnished offices. These are for indicative purposes only.