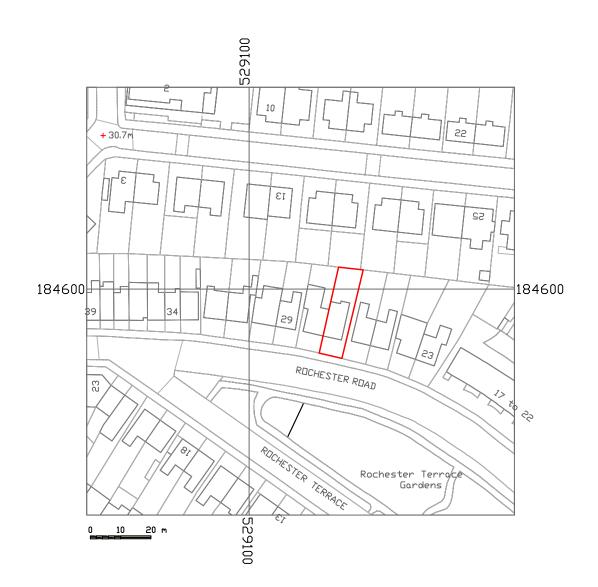

|       | project name<br>27 ROCHESTER ROAD<br>LONDON NW1 9JJ |                                                |                                    | TU          | DI                                  | 0        |
|-------|-----------------------------------------------------|------------------------------------------------|------------------------------------|-------------|-------------------------------------|----------|
|       | drawing title<br>SITE                               |                                                | Ň                                  | • K         |                                     |          |
|       | LOCATION                                            | 92 Prince of Wales Road 11 & 13 Patwell Street |                                    |             |                                     |          |
| R/SMR | PLAN                                                |                                                | London NW5 3NE<br>T: 020 7485 0050 |             | Bruton BA10 0EQ<br>T: 01749 987 444 |          |
| ecked | scale 1:1250 @ A3                                   | date 24.01.25                                  | project ref.                       | drawing no. |                                     | revision |
| ng.   | drawn by HS                                         | checked .                                      | ROR                                | ROR->       | K-001                               |          |