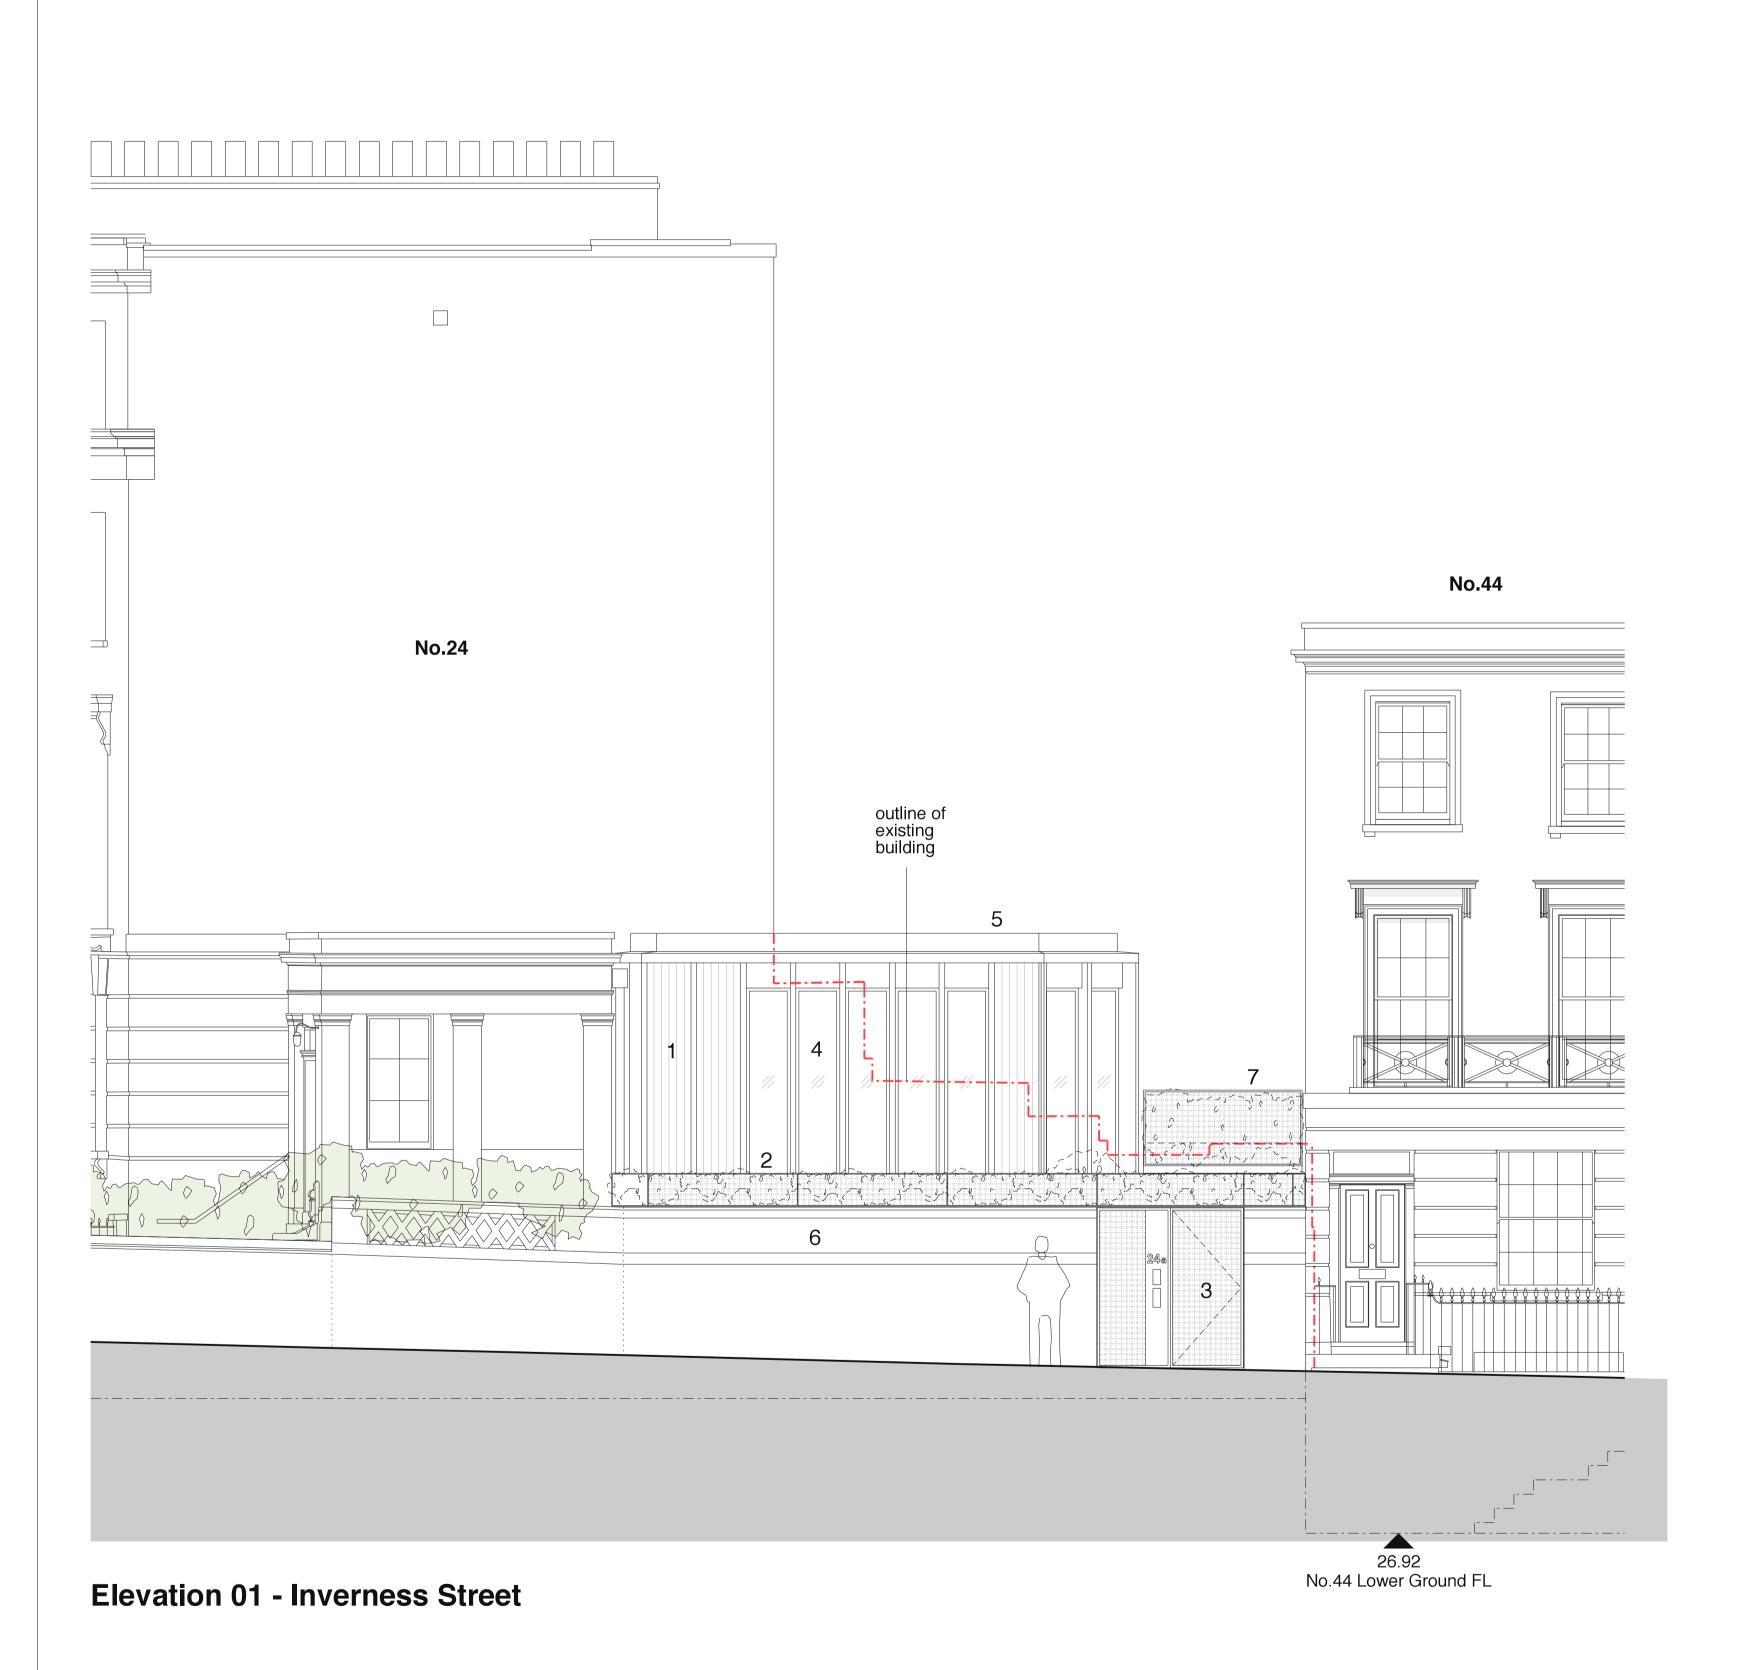

## Key:

No.44

- Timber cladding & mullions
   Perforate metal trellis
   Perforate metal gate
   Timber framed windows
   Zinc flashing to parapet & cornice
   Brick garden wall extended
   Perforate metal balustrade

## **Proposed Street Elevations**

46 Inverness Street & 24A Gloucester Crescent, London NW1

2431\_P03\_P1

Date: -Drawn: ET