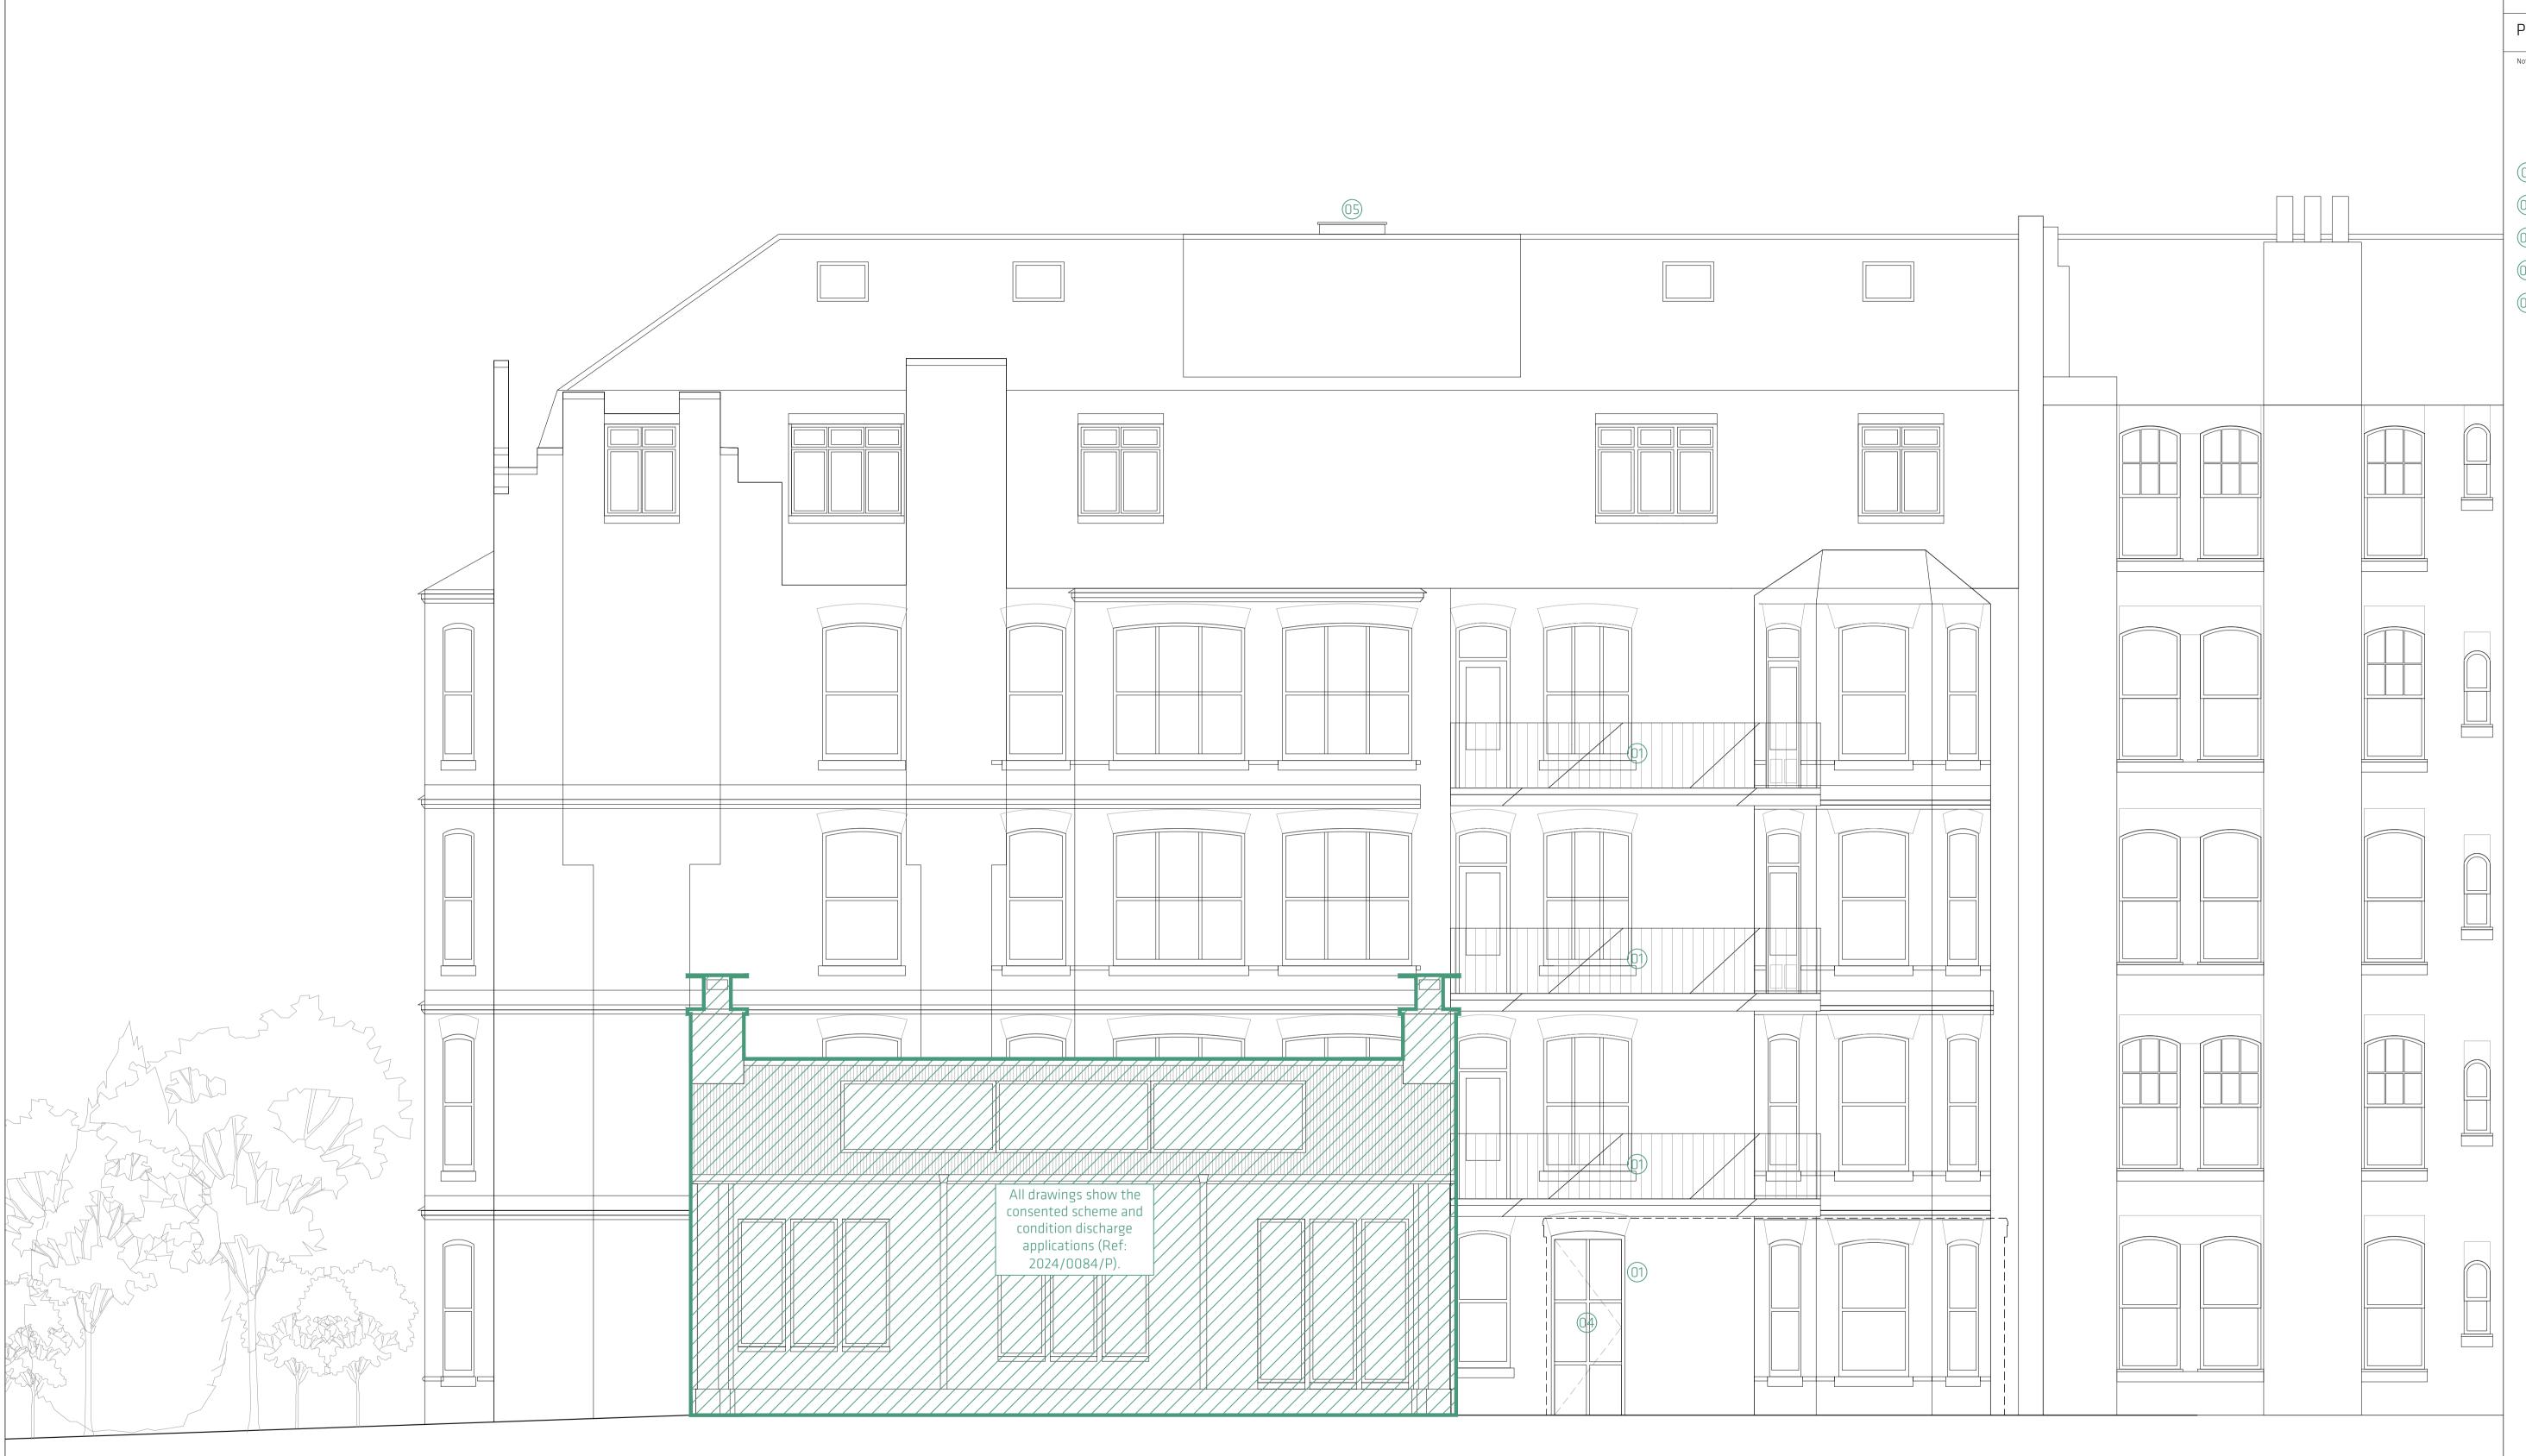

PLANNING

Notes

Existing external stair removed and retained balconies made good with architectural metalwork in black to match existing. Plant room extension in white rendered blockwork with timber trellis screen with planting. 01 02 Plant room door in timber to match adjacent external doors. 03 04 External glazed timber door.

Proposed flat roof AOV 1m<sup>2</sup> clear opening area

0 0.5 1 PROJECT Ornan Court Proposed North West Elevation <sup>DWG №</sup> 1915 (PL)482 REVISION P2 DATE 11.10.24

| SCALE   |  |
|---------|--|
| 1:50@A1 |  |
|         |  |