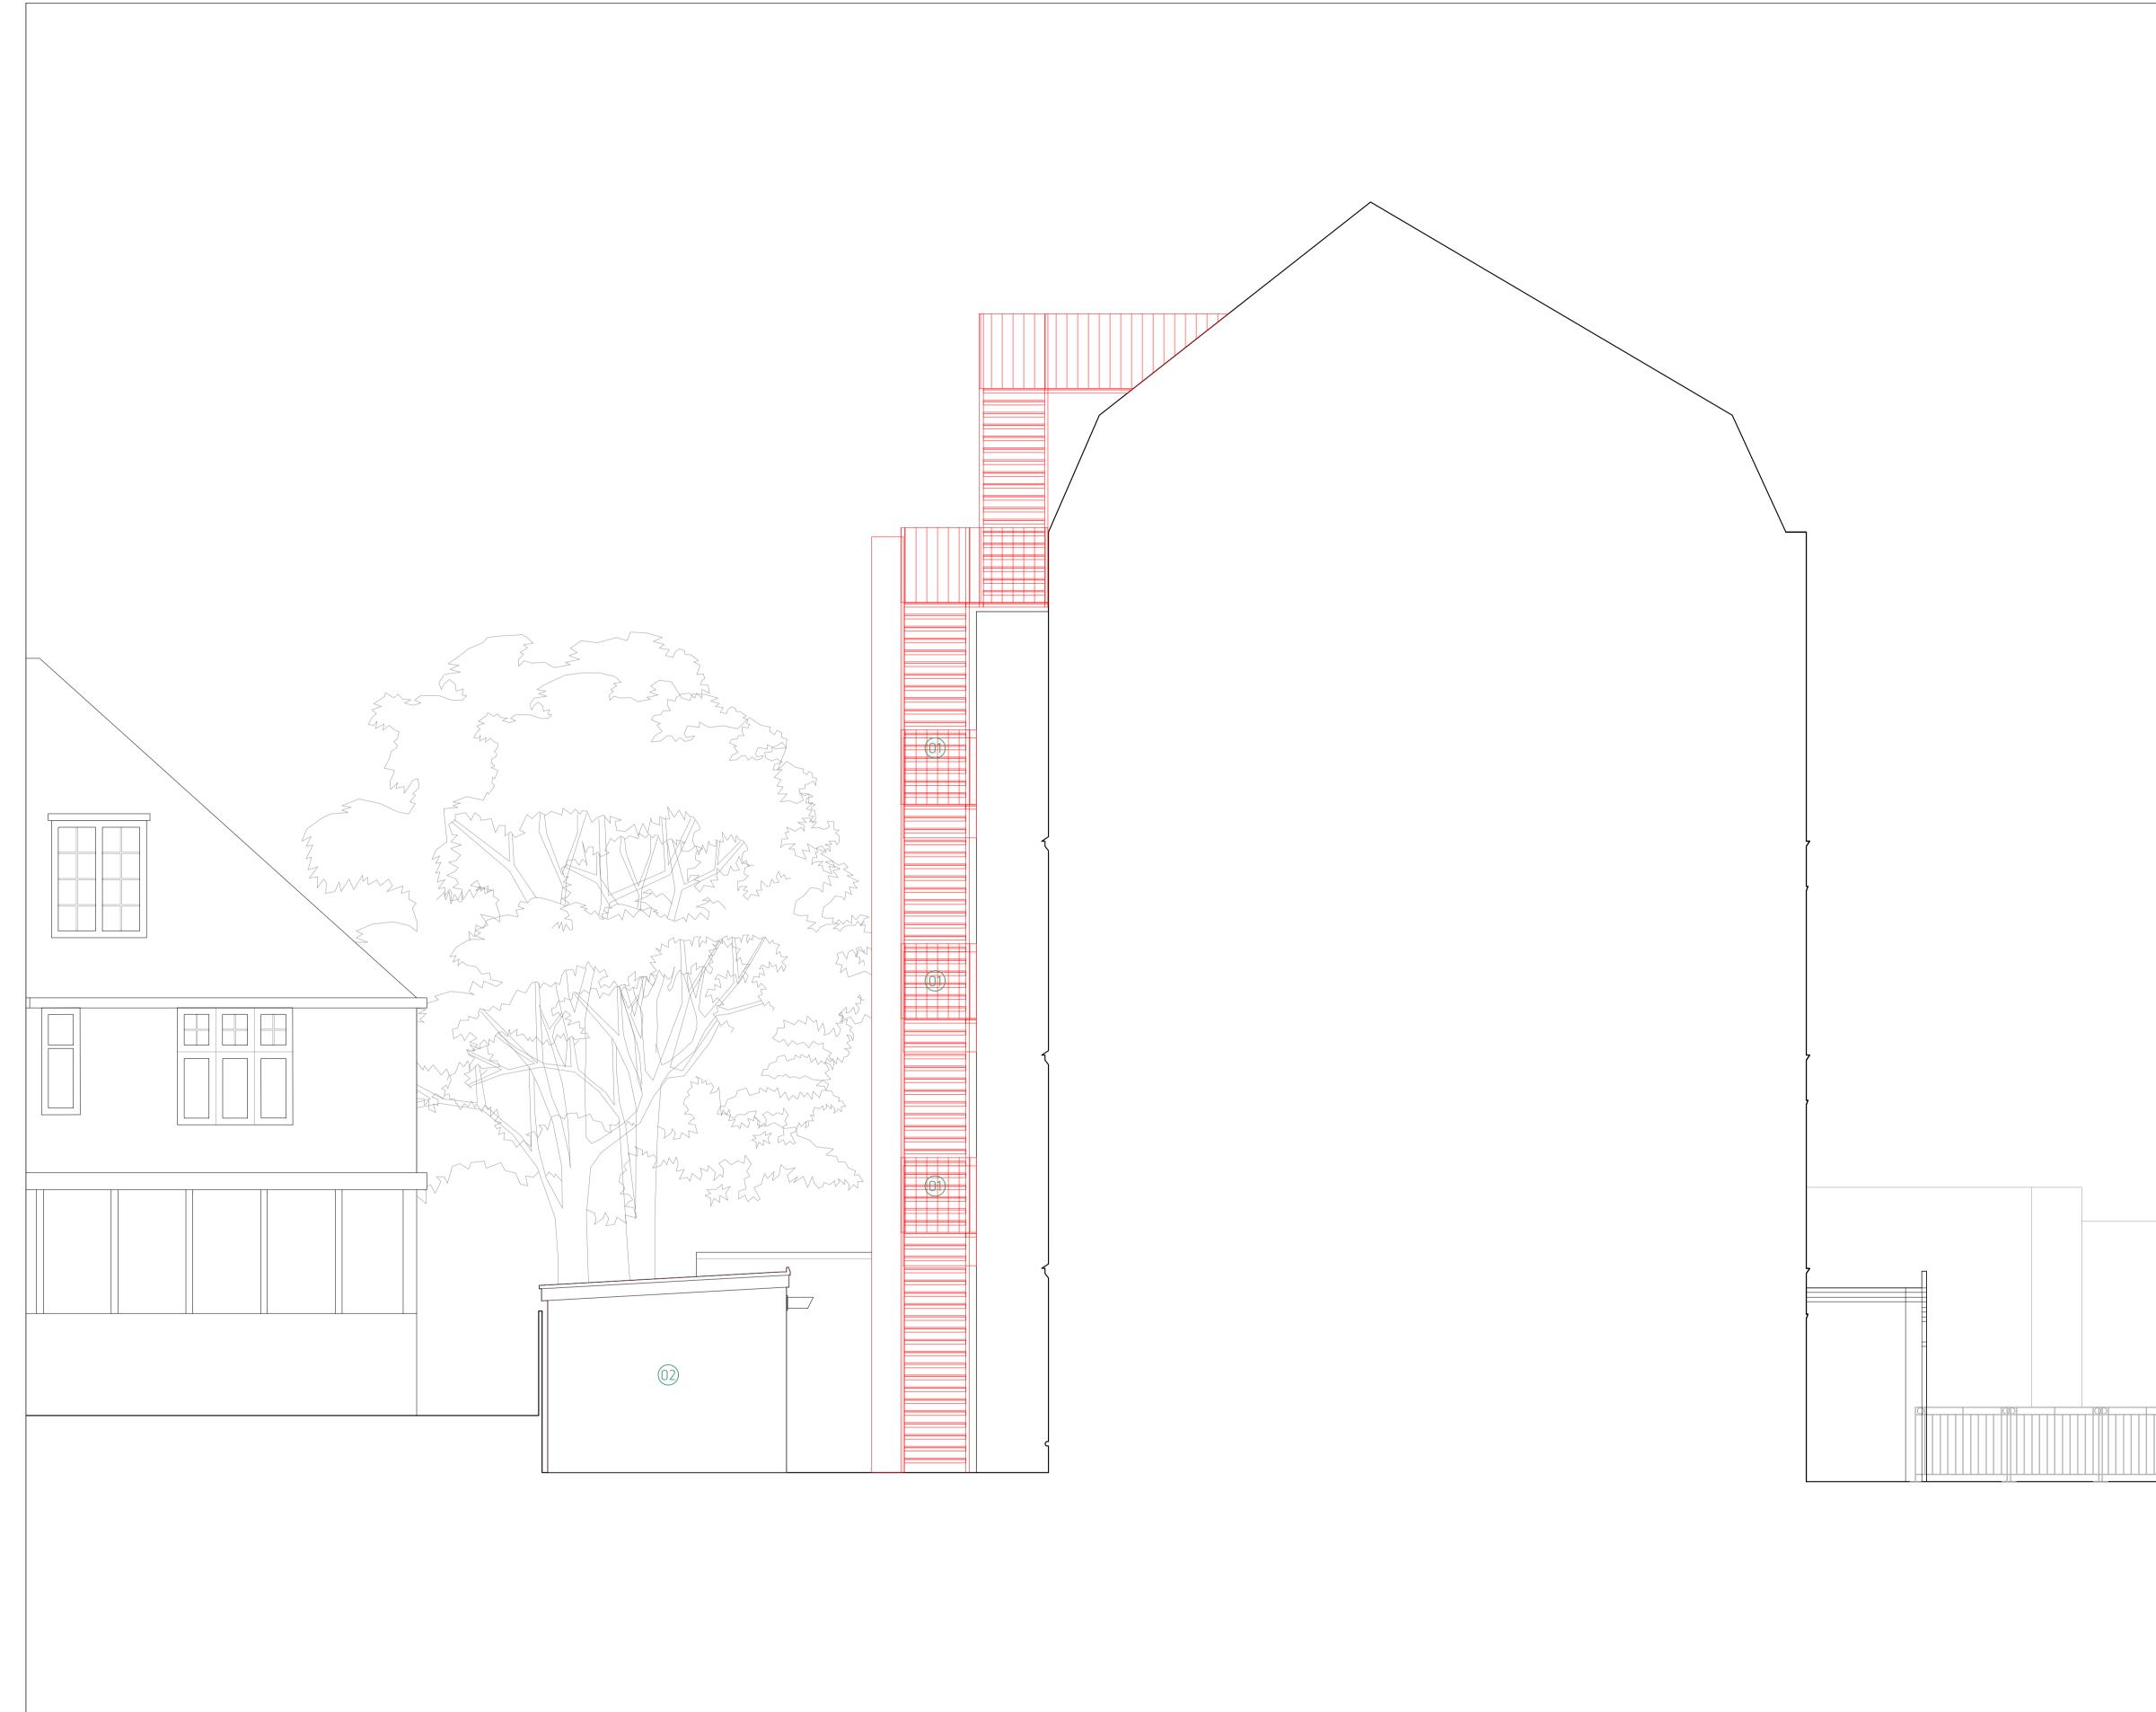

## PLANNING

Notes

| 01) | Existing external stair removed and<br>retained balconies made good with<br>architectural metalwork in black to<br>match existing. |
|-----|------------------------------------------------------------------------------------------------------------------------------------|
| 02  | Existing plant room in red brick and white render.                                                                                 |
| 03  | Existing plant room entrance doors.                                                                                                |

0 0.5 1 PROJECT Ornan Court

date 11.10.24

Demolition South West Elevation

<sup>DWG №</sup> 1915 (PL)453 REVISION P2 scale 1:50@A1