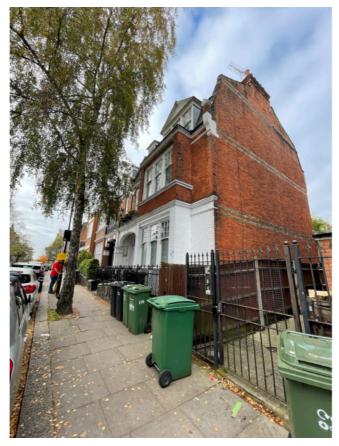

3

[4] Rear Elevation: view from rear garden

[5] Rear Elevation: French doors to Dining Room

[6] Rear Elevation: French doors to existing rear extension

[7] Rear Elevation: Existing rear extension

[8] Rear Garden