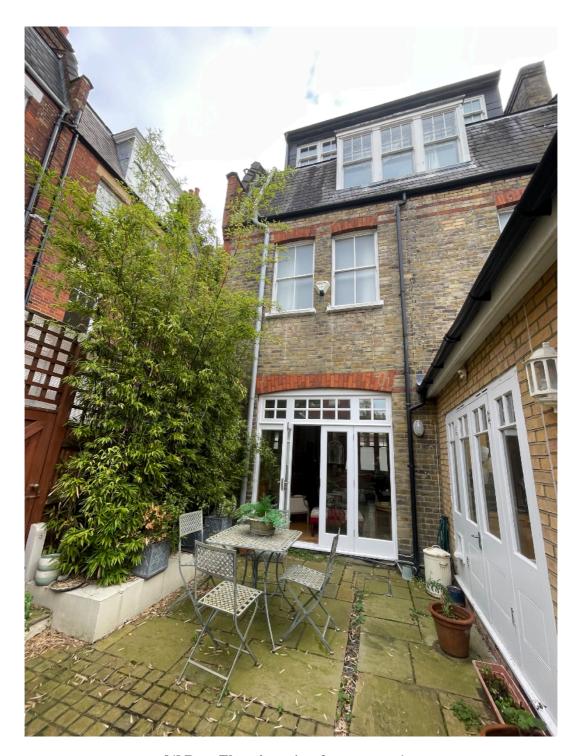

3

[4] Rear Elevation: view from rear garden

[5] Rear Elevation: French doors to Dining Room

[6] Rear Elevation: French doors to existing rear extension

[7] Rear Elevation: Existing rear extension

[8] Rear Garden

[9] Rear Garden

[10] Rear Elevation: view from parking lot at the rear of the property