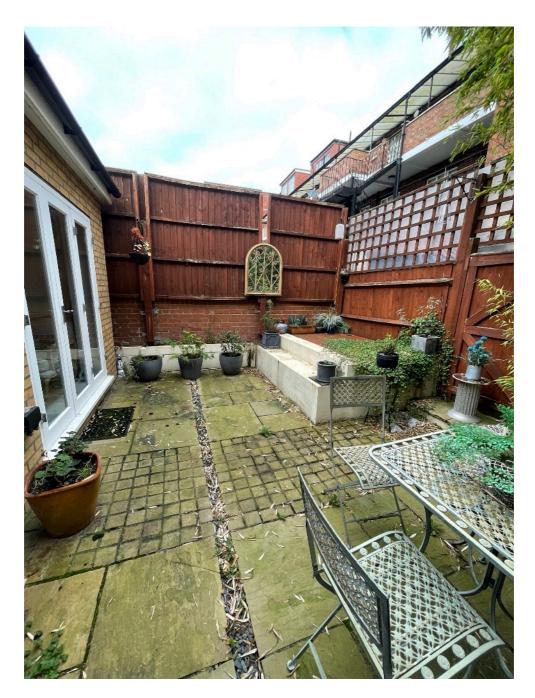

3

[4] Rear Elevation: view from rear garden

[5] Rear Elevation: French doors to Dining Room

[6] Rear Elevation: French doors to existing rear extension

[7] Rear Elevation: Existing rear extension

[8] Rear Garden

[9] Rear Garden

[10] Rear Elevation: view from parking lot at the rear of the property