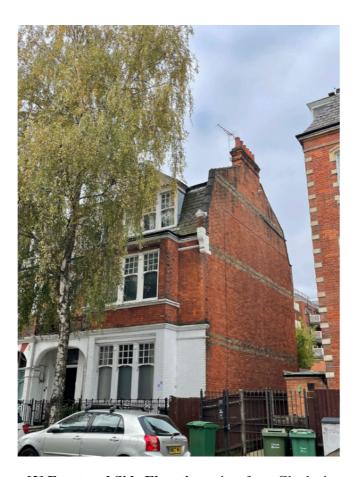

3

[4] Rear Elevation: view from rear garden

[5] Rear Elevation: French doors to Dining Room

[6] Rear Elevation: French doors to existing rear extension

[7] Rear Elevation: Existing rear extension

[8] Rear Garden