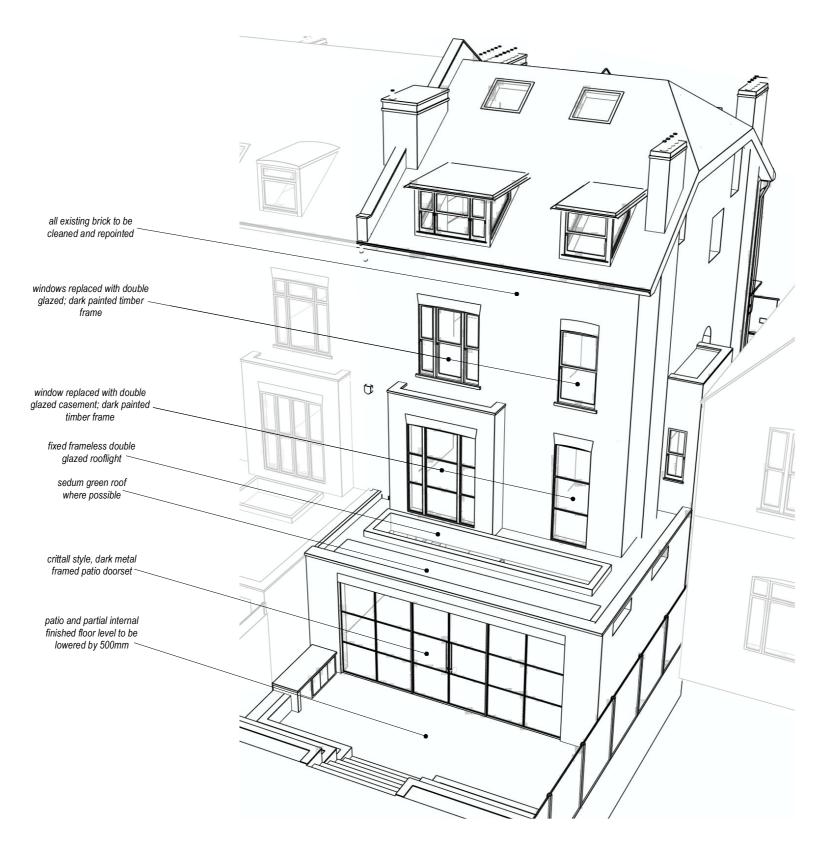

## PROPOSED WORKS TO REAR OF PROPERTY

NTS

| Rev: | Date:      | Description:       |
|------|------------|--------------------|
| 00   | 03.02.2025 | Issue for Planning |
|      |            |                    |
|      |            |                    |
|      |            |                    |
|      |            |                    |

| Project N                                        | Name: | Priory Road<br>NW6 3NN | No.: 2411      |
|--------------------------------------------------|-------|------------------------|----------------|
| Drawing Title: Proposed 3D View Rear of Property |       |                        |                |
| Project Phase:                                   |       | Planning Application   |                |
| Scale:                                           | NTS   | Drawn / Checked        | d: BP/BP       |
| Drawing                                          | No.:  | PL.14                  | <b>Rev:</b> 00 |