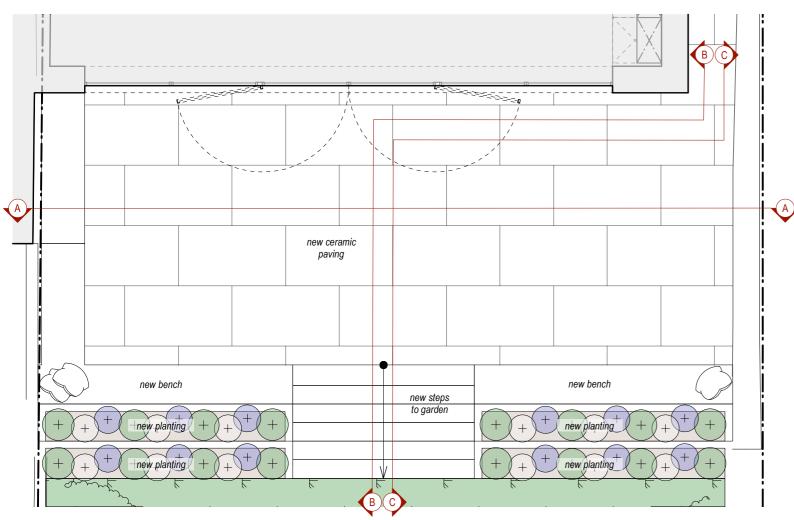

PROPOSED REAR TERRACE PLAN

1:100 @ A3

PROPOSED ELEVATION AA

1:100 @ A3

0m 2m

**NOTES:** Do not scale from this drawing. All dimensions in millimeters. All dimensions to be checked on site. All omissions and discrepancies to be reported to the architect immediately.