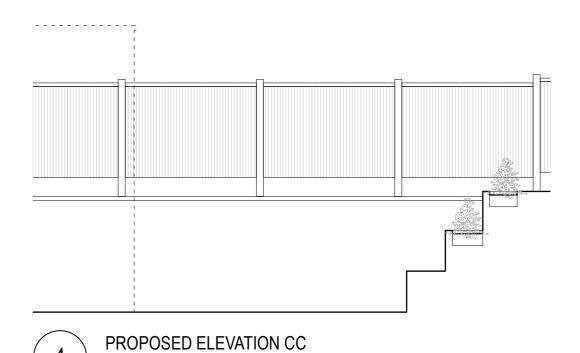

This drawing is @ BetterPAD.

Rev:Date:Description:0003.02.2025Issue for Planning

PROPOSED ELEVATION BB

1:100 @ A3

**Rev:** 00

1:100 @ A3

Project Name: Priory Road No.: 2411
NW6 3NN

Drawing Title: Proposed Rear Garden Drawings