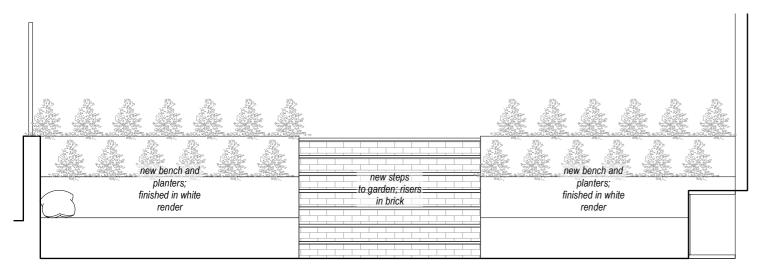

This drawing is @ BetterPAD.

Rev:Date:Description:0003.02.2025Issue for Planning

PROPOSED ELEVATION BB

1:100 @ A3

**Rev:** 00

1:100 @ A3

Project Name: Priory Road No.: 2411
NW6 3NN

Drawing Title: Proposed Rear Garden Drawings