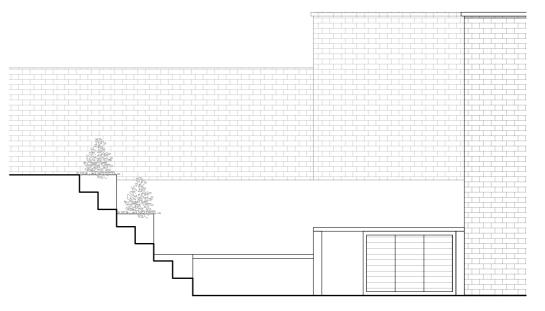

This drawing is @ BetterPAD.

Rev:Date:Description:0003.02.2025Issue for Planning

PROPOSED ELEVATION BB

1:100 @ A3

**Rev:** 00

1:100 @ A3

Project Name: Priory Road No.: 2411
NW6 3NN

Drawing Title: Proposed Rear Garden Drawings