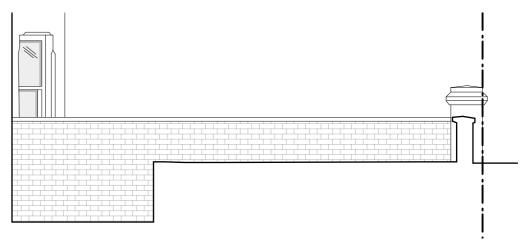

3 EXISTING ELEVATION BB

EXISTING ELEVATION CC

1:50 @ A3

2 EXISTING ELEVATION AA

1:50 @ A3

0m 2m

**NOTES**: Do not scale from this drawing. All dimensions in millimeters. All dimensions to be checked on site. All omissions and discrepancies to be reported to the architect immediately.