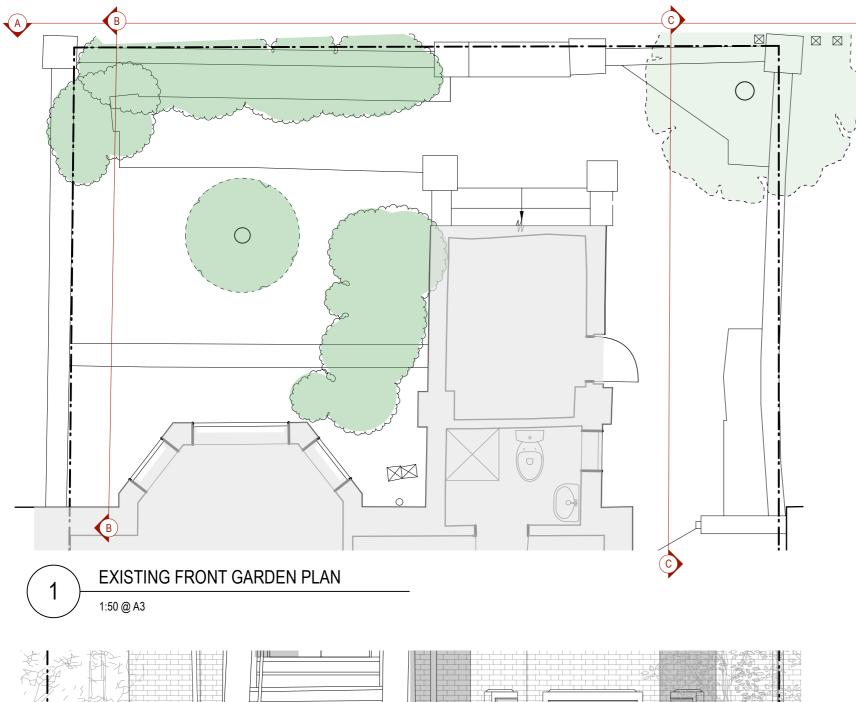

3 EXISTING ELEVATION BB

EXISTING ELEVATION CC

1:50 @ A3

2 EXISTING ELEVATION AA

1:50 @ A3

0m 2m

**NOTES**: Do not scale from this drawing. All dimensions in millimeters. All dimensions to be checked on site. All omissions and discrepancies to be reported to the architect immediately.