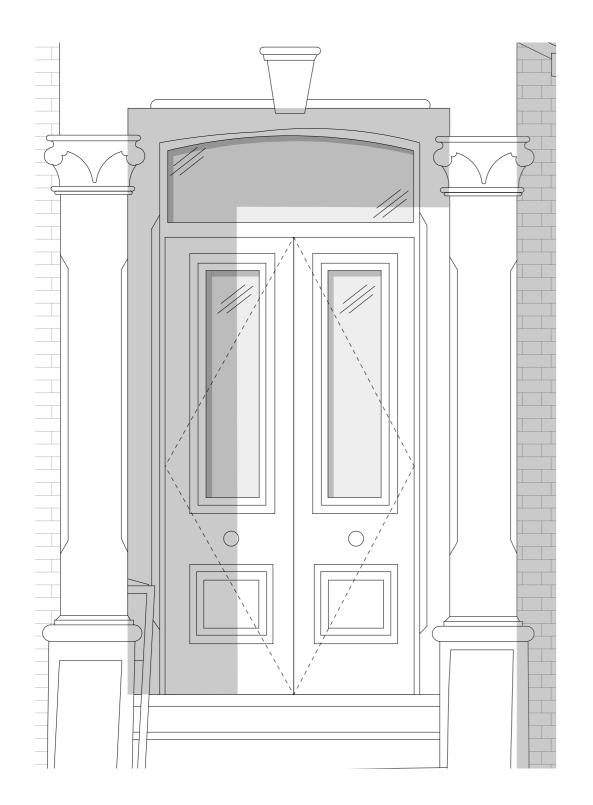

## **EXISTING FRONT DOOR ELEVATION**

1:20 @ A3

## PROPOSED FRONT DOOR ELEVATION

1:20 @ A3

| 0m |  | 0.8m |
|----|--|------|
|    |  |      |
|    |  |      |

**NOTES:** Do not scale from this drawing. All dimensions in millimeters. All dimensions to be checked on site. All omissions and discrepancies to be reported to the architect immediately.

| 00 | 03.02.2025 | Issue for Planning |
|----|------------|--------------------|
|    |            |                    |
|    |            |                    |
|    |            |                    |
|    |            |                    |
|    |            |                    |
|    |            |                    |

Description:

Rev: Date:

| Project N      | ame:   | Priory Ro<br>NW6 3NI                          |