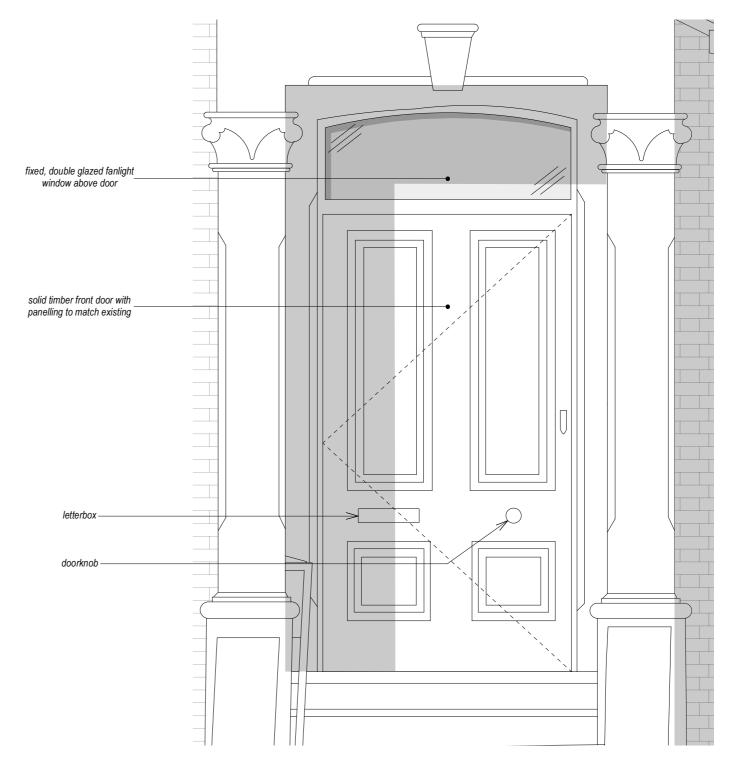

## PROPOSED FRONT DOOR ELEVATION

1:20 @ A3

| 0m |  | 0.8m |
|----|--|------|
|    |  |      |
|    |  |      |

**NOTES:** Do not scale from this drawing. All dimensions in millimeters. All dimensions to be checked on site. All omissions and discrepancies to be reported to the architect immediately.