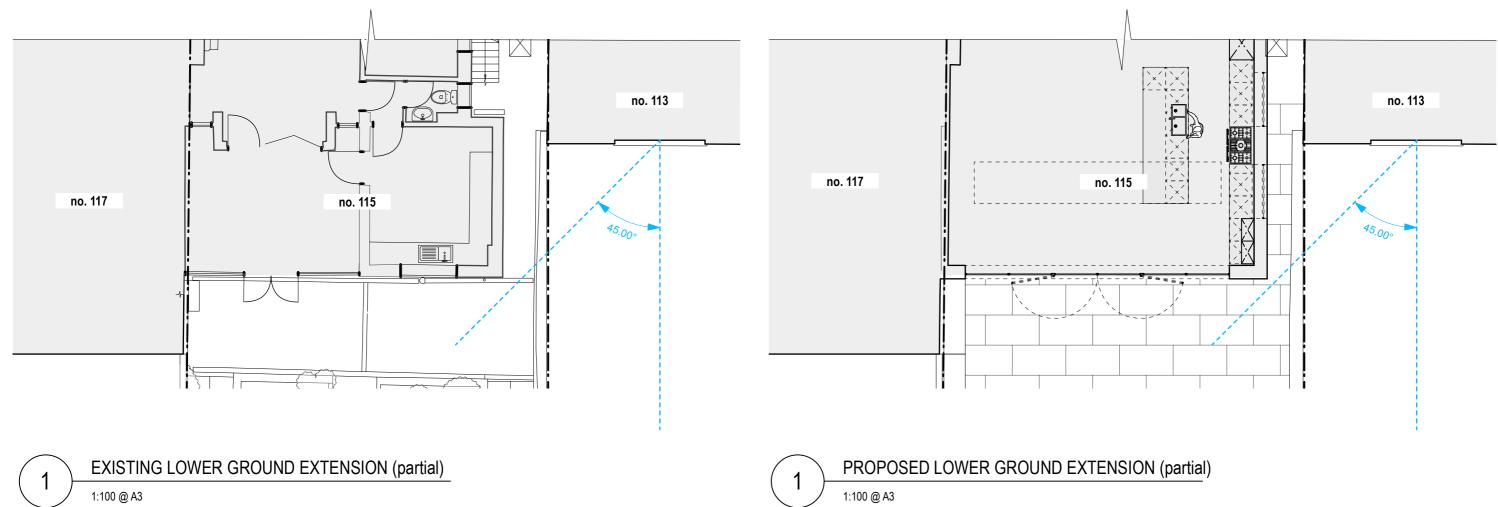

|                  | <b>Rev:</b> 00 | <b>Date:</b><br>03.02.2025 | <b>Description:</b><br>Issue for Planning | Project Name:                                                       | Priory Road<br>NW6 3NN | No.: 2411      |
|------------------|----------------|----------------------------|-------------------------------------------|---------------------------------------------------------------------|------------------------|----------------|
|                  |                |                            |                                           | Drawing Title: Existing & Proposal Plans Shor<br>BRE 45 degree test |                        | s Showing      |
|                  |                |                            |                                           | Project Phase:                                                      | Planning Application   |                |
|                  |                |                            |                                           | Scale: 1:100                                                        | @ A3   Drawn / Ch      | ecked: BP / BP |
| II omissions and |                |                            |                                           | Drawing No.:                                                        | PL.15                  | <b>Rev:</b> 00 |