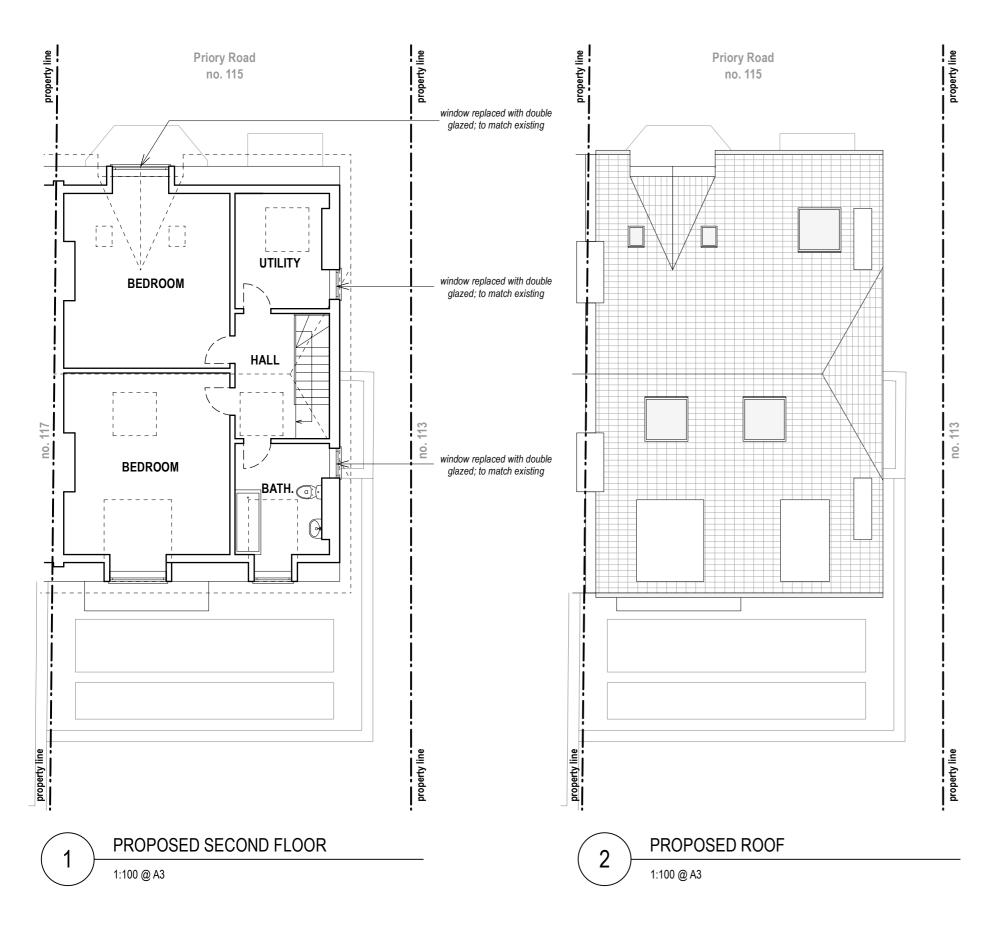

| Rev: | Date:      | Description:       |
|------|------------|--------------------|
| 00   | 03.02.2025 | Issue for Planning |

| Project N           | Name:  | Priory R<br>NW6 3N |         |                | No.:  | 2411 |
|---------------------|--------|--------------------|---------|----------------|-------|------|
| Drawing             | Title: | Propose            | ed Plan | s (2 of 2)     |       |      |
| Project I           | Phase: | Planning           | g Appli | cation         |       |      |
| <b>Scale:</b> 1:100 |        | @ A3               | I       | Orawn / Checke | d: BP | / BP |
| Drawing             | No.:   | PL.06              |         |                | Rev:  | 00   |