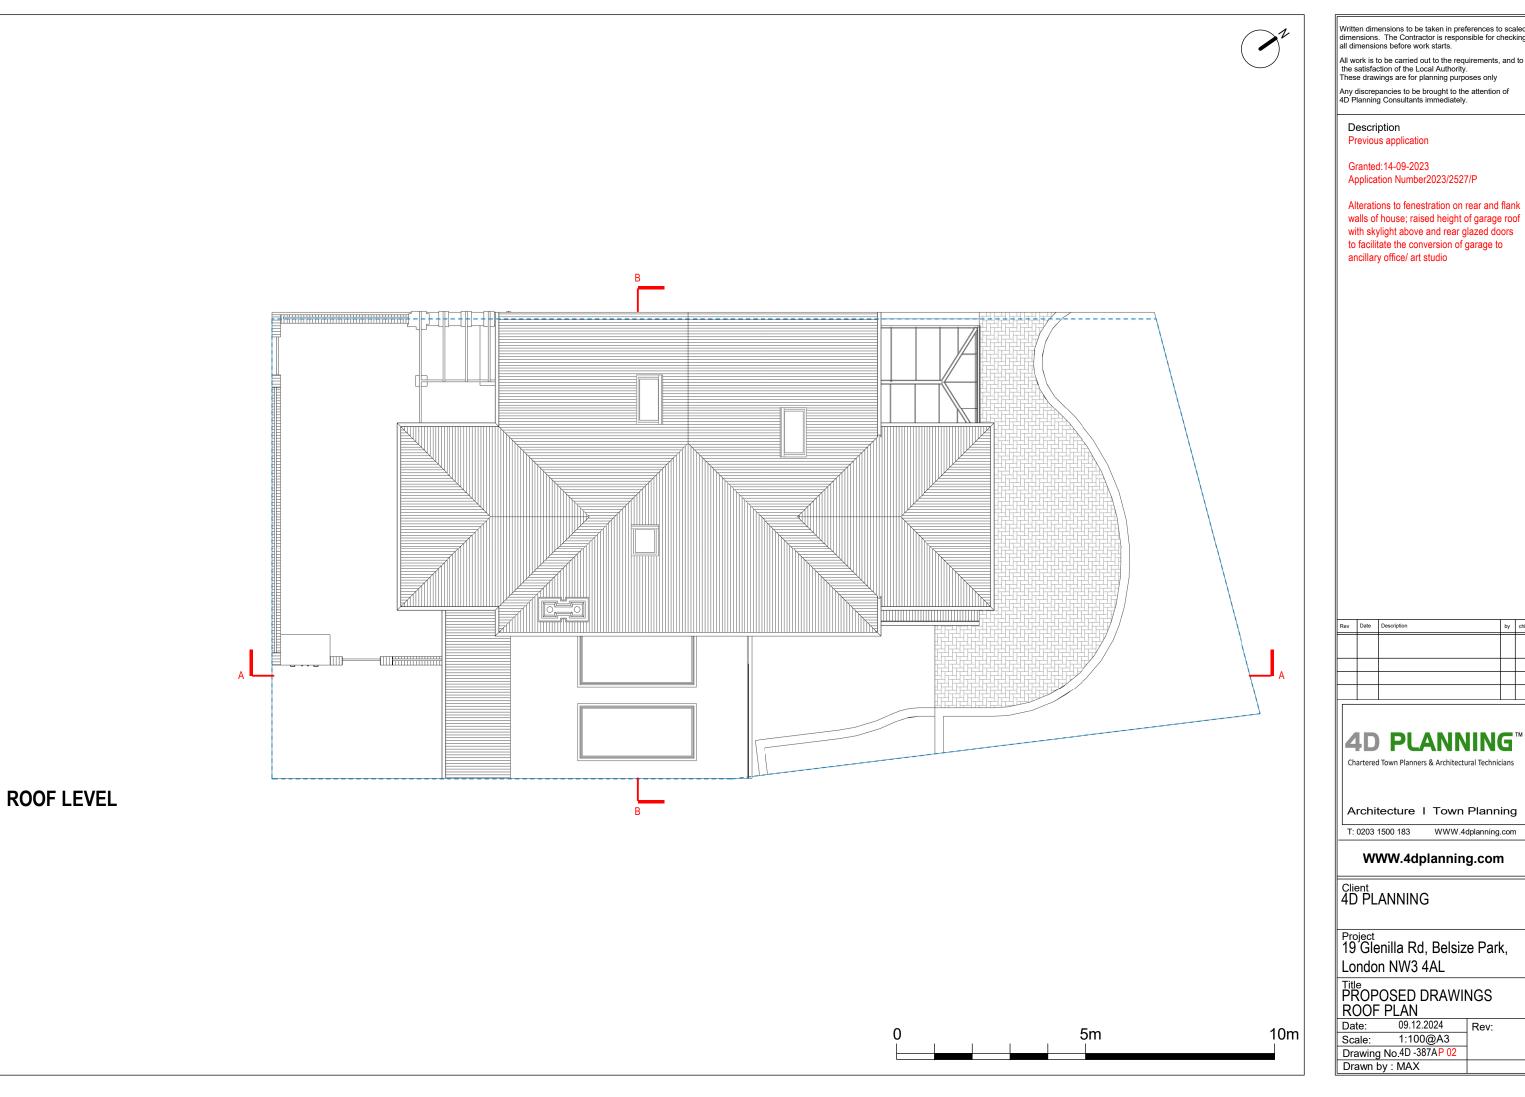

Description

Previous application

Granted:14-09-2023 Application Number2023/2527/P

Alterations to fenestration on rear and flank walls of house; raised height of garage roof with skylight above and rear glazed doors to facilitate the conversion of garage to ancillary office/ art studio