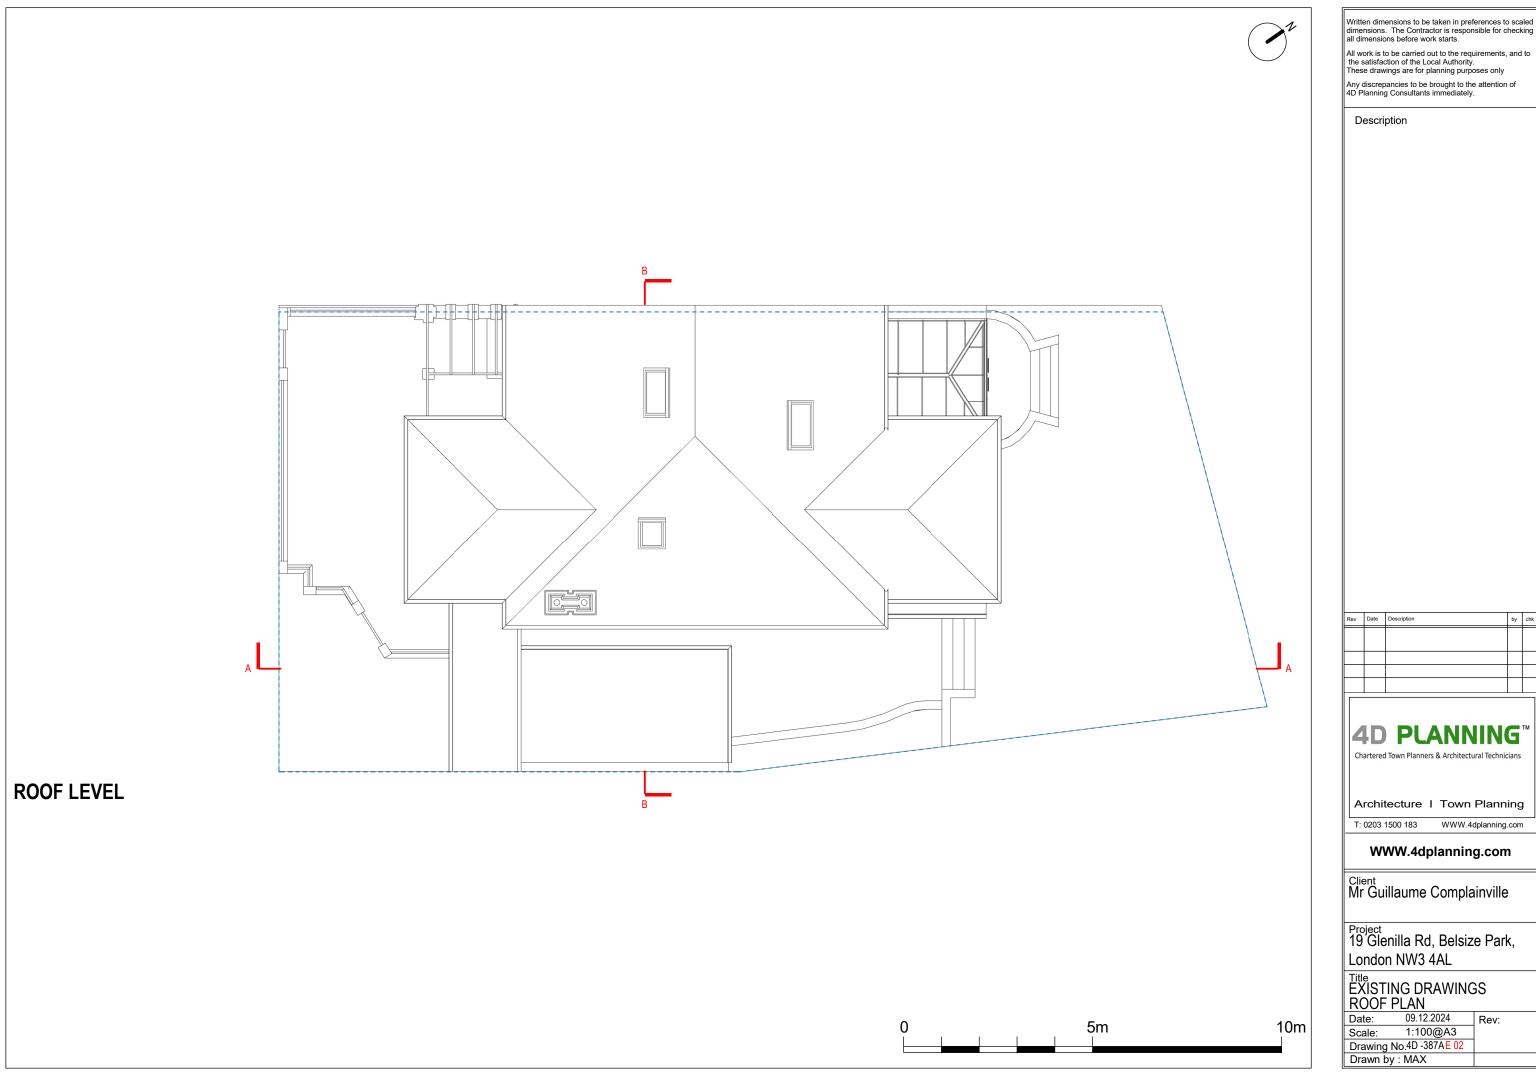

walls of house; raised height of garage roof with skylight above and rear glazed doors to facilitate the conversion of garage to

|    |         | •                                     |          |    |
|----|---------|---------------------------------------|----------|----|
| 4  | .D      | PLANNING                              | <b>-</b> | тм |
| Ch | artered | Town Planners & Architectural Technic | ians     |    |

Architecture I Town Planning



| Rev | Date | Description | by | chk |
|-----|------|-------------|----|-----|
|     |      |             |    |     |
|     |      |             |    |     |
|     |      |             |    |     |
|     |      |             |    |     |
|     |      |             |    |     |
|     |      |             |    |     |
|     |      |             |    |     |



Any discrepancies to be brought to the attention of 4D Planning Consultants immediately.

Alterations to fenestration on rear and flank walls of house; raised height of garage roof with skylight above and rear glazed doors to facilitate the conversion of garage to

| / | Date | Description | by | chk |  |  |
|---|------|-------------|----|-----|--|--|
|   |      |             |    |     |  |  |
|   |      |             |    |     |