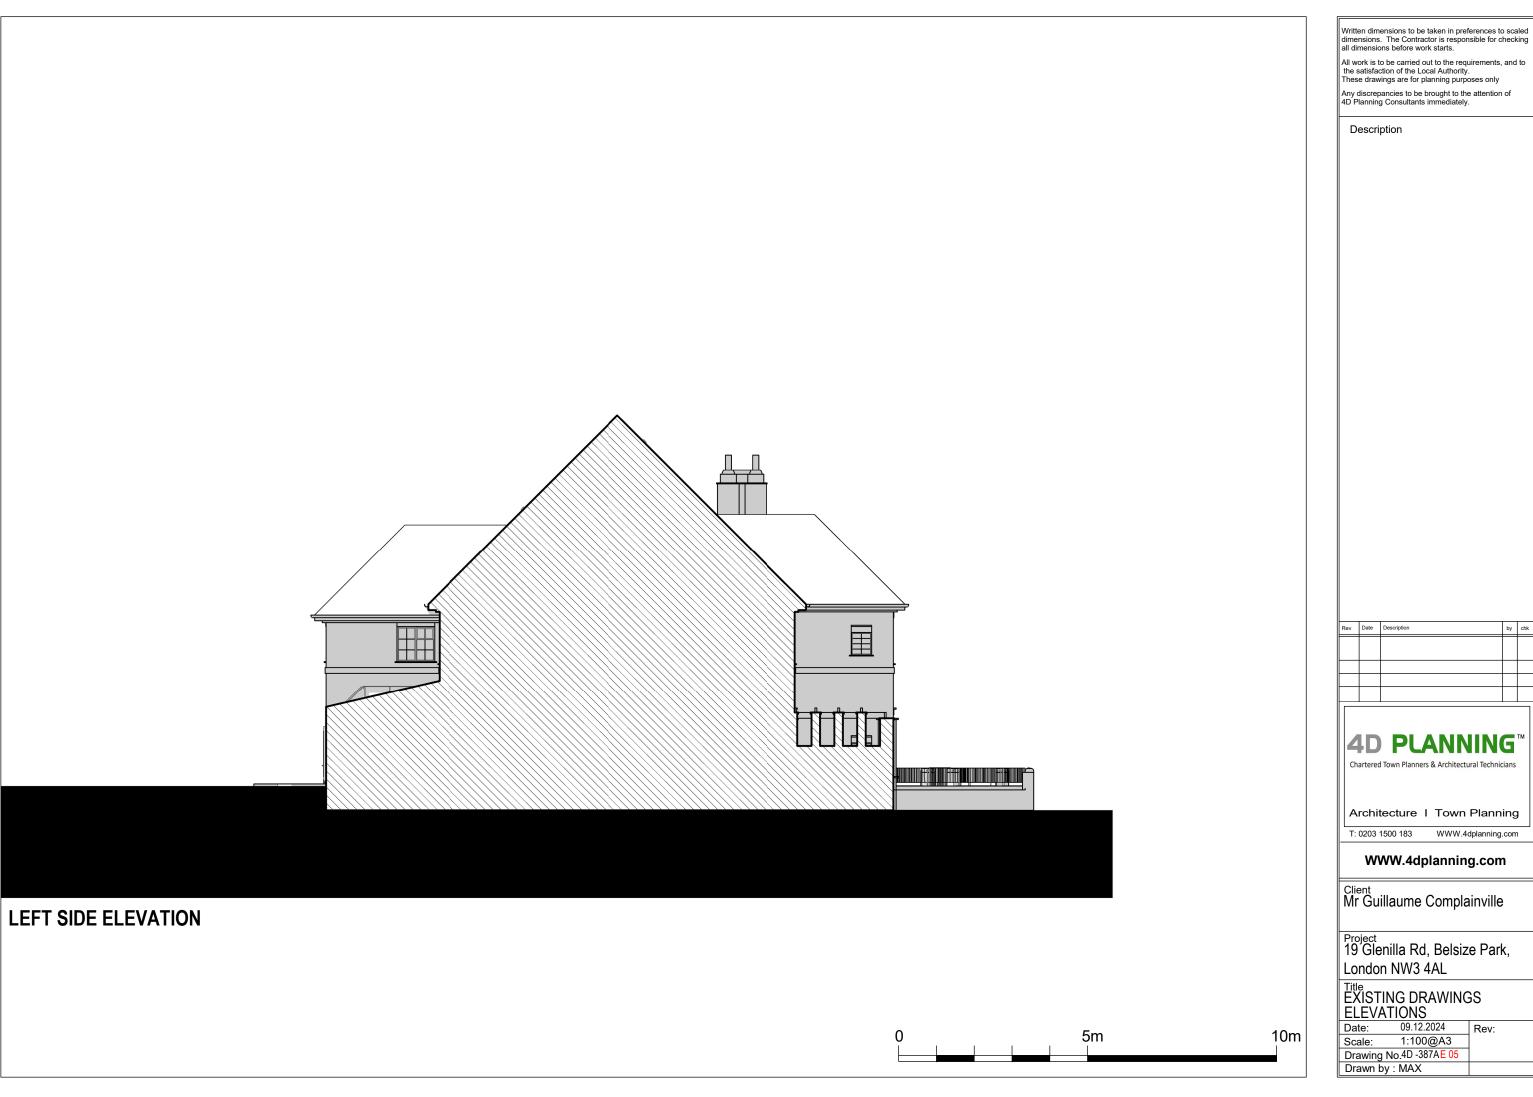

Architecture I Town Planning

WWW.4dplanning.com

Mr Guillaume Complainville

Project 19 Glenilla Rd, Belsize Park, London NW3 4AL

Title
EXISTING DRAWINGS
SECTIONS

Date: 09.12.2024
Scale: 1:100@A3
Drawing No.4D -387AE 06
Drawn by : MAX