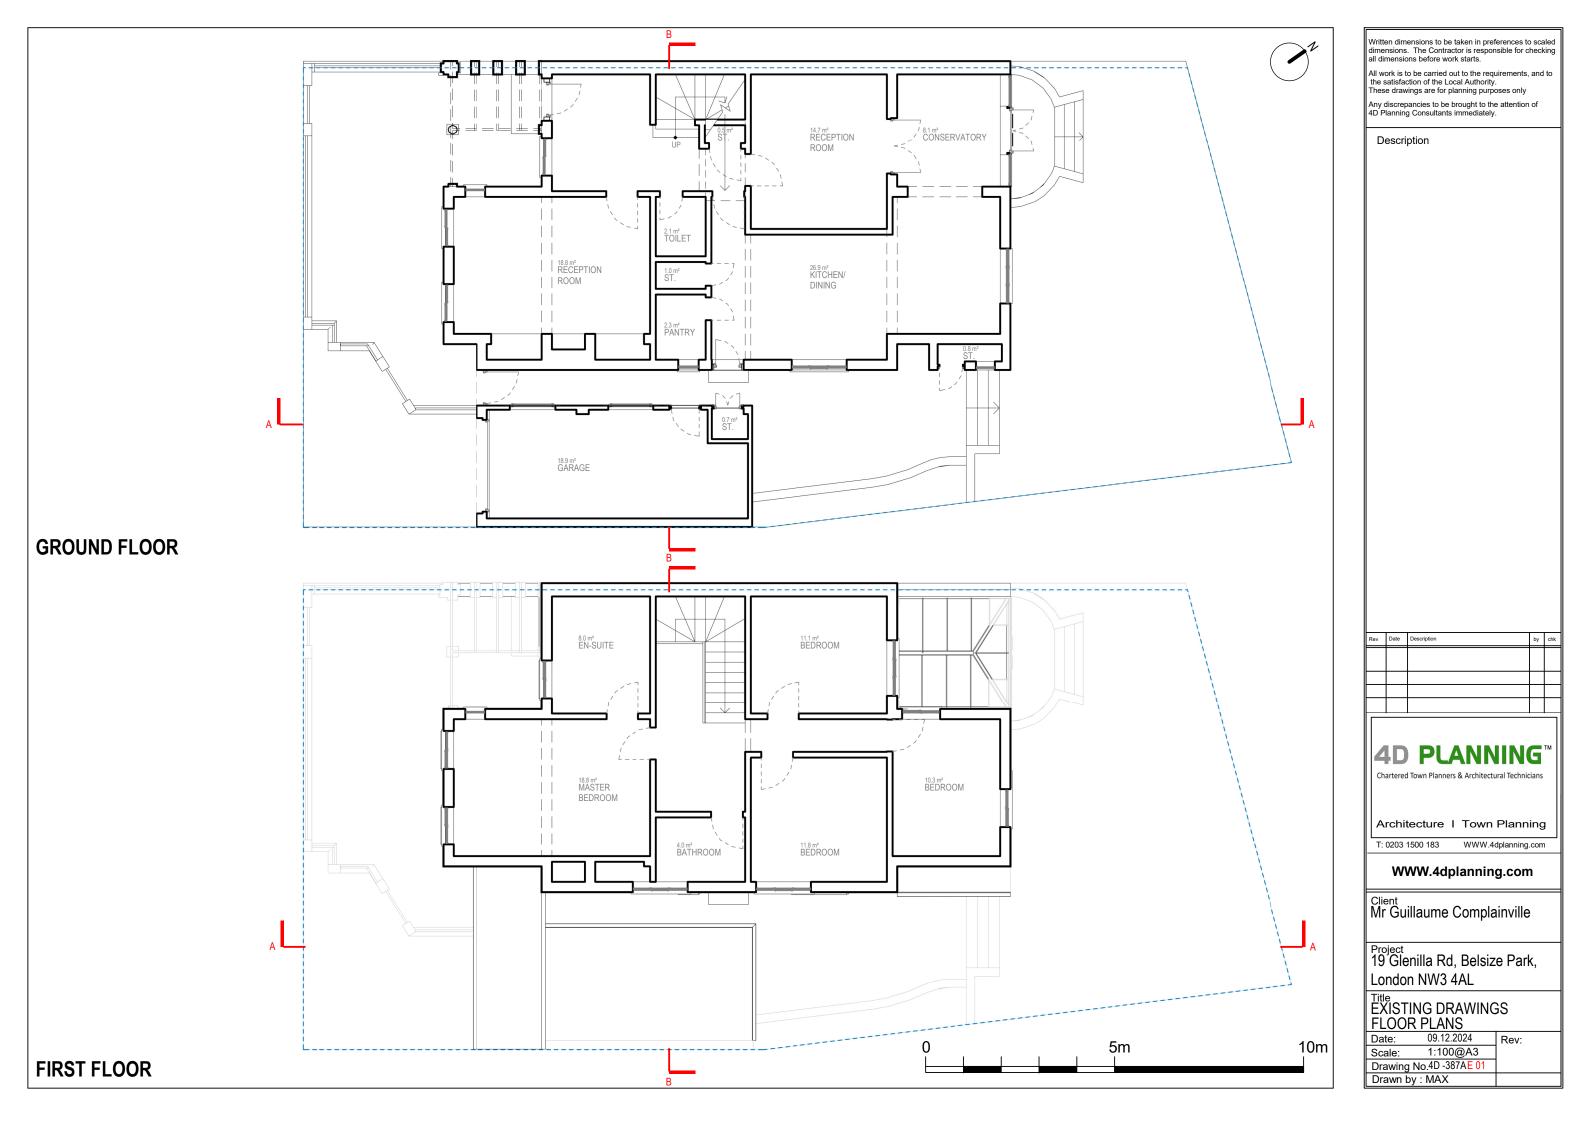

walls of house; raised height of garage roof with skylight above and rear glazed doors to facilitate the conversion of garage to

|    |         | •                                     |          |    |
|----|---------|---------------------------------------|----------|----|
| 4  | .D      | PLANNING                              | <b>-</b> | тм |
| Ch | artered | Town Planners & Architectural Technic | ians     |    |

Architecture I Town Planning



| Rev | Date | Description | by | chk |
|-----|------|-------------|----|-----|
|     |      |             |    |     |
|     |      |             |    |     |
|     |      |             |    |     |
|     |      |             |    |     |
|     |      |             |    |     |
|     |      |             |    |     |
|     |      |