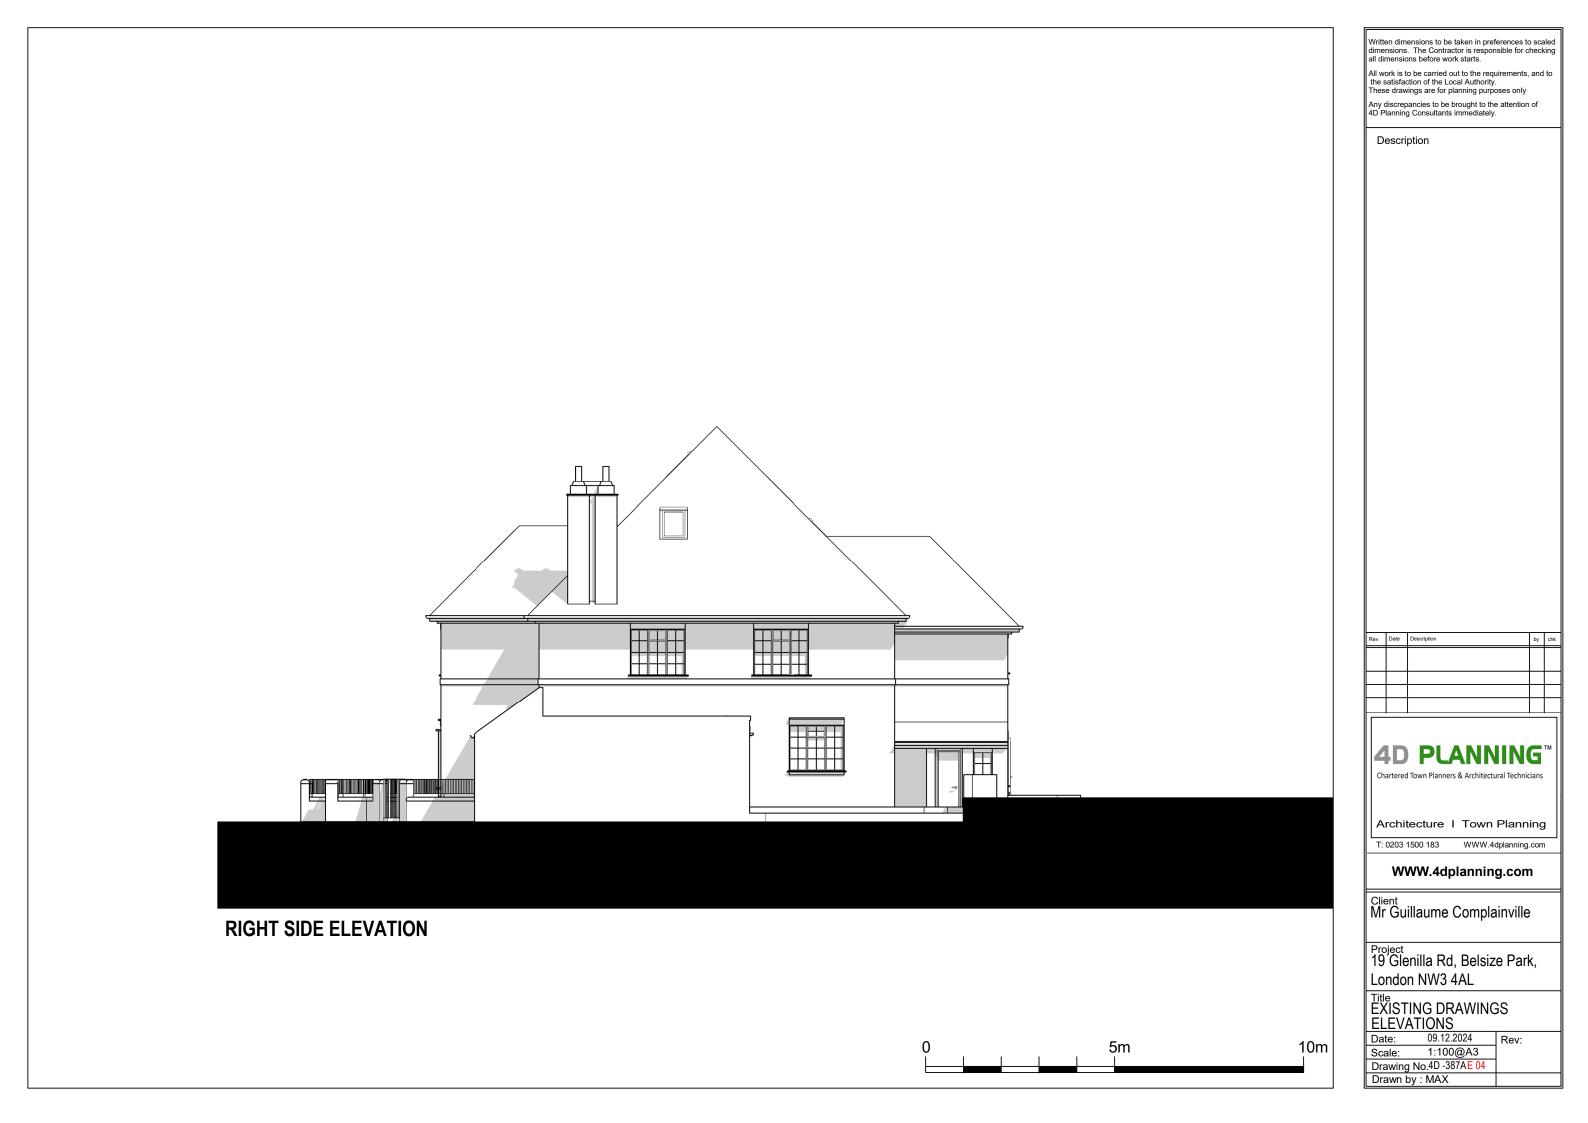

WWW.4dplanning.com

Client Mr Guillaume Complainville

Project 19 Glenilla Rd, Belsize Park, London NW3 4AL

Title EXISTING DRAWINGS ELEVATIONS
Date: 09.12.2024 Re

Date: 09.12.2024 Rev.
Scale: 1:100@A3
Drawing No.4D -387AE 03
Drawn by : MAX