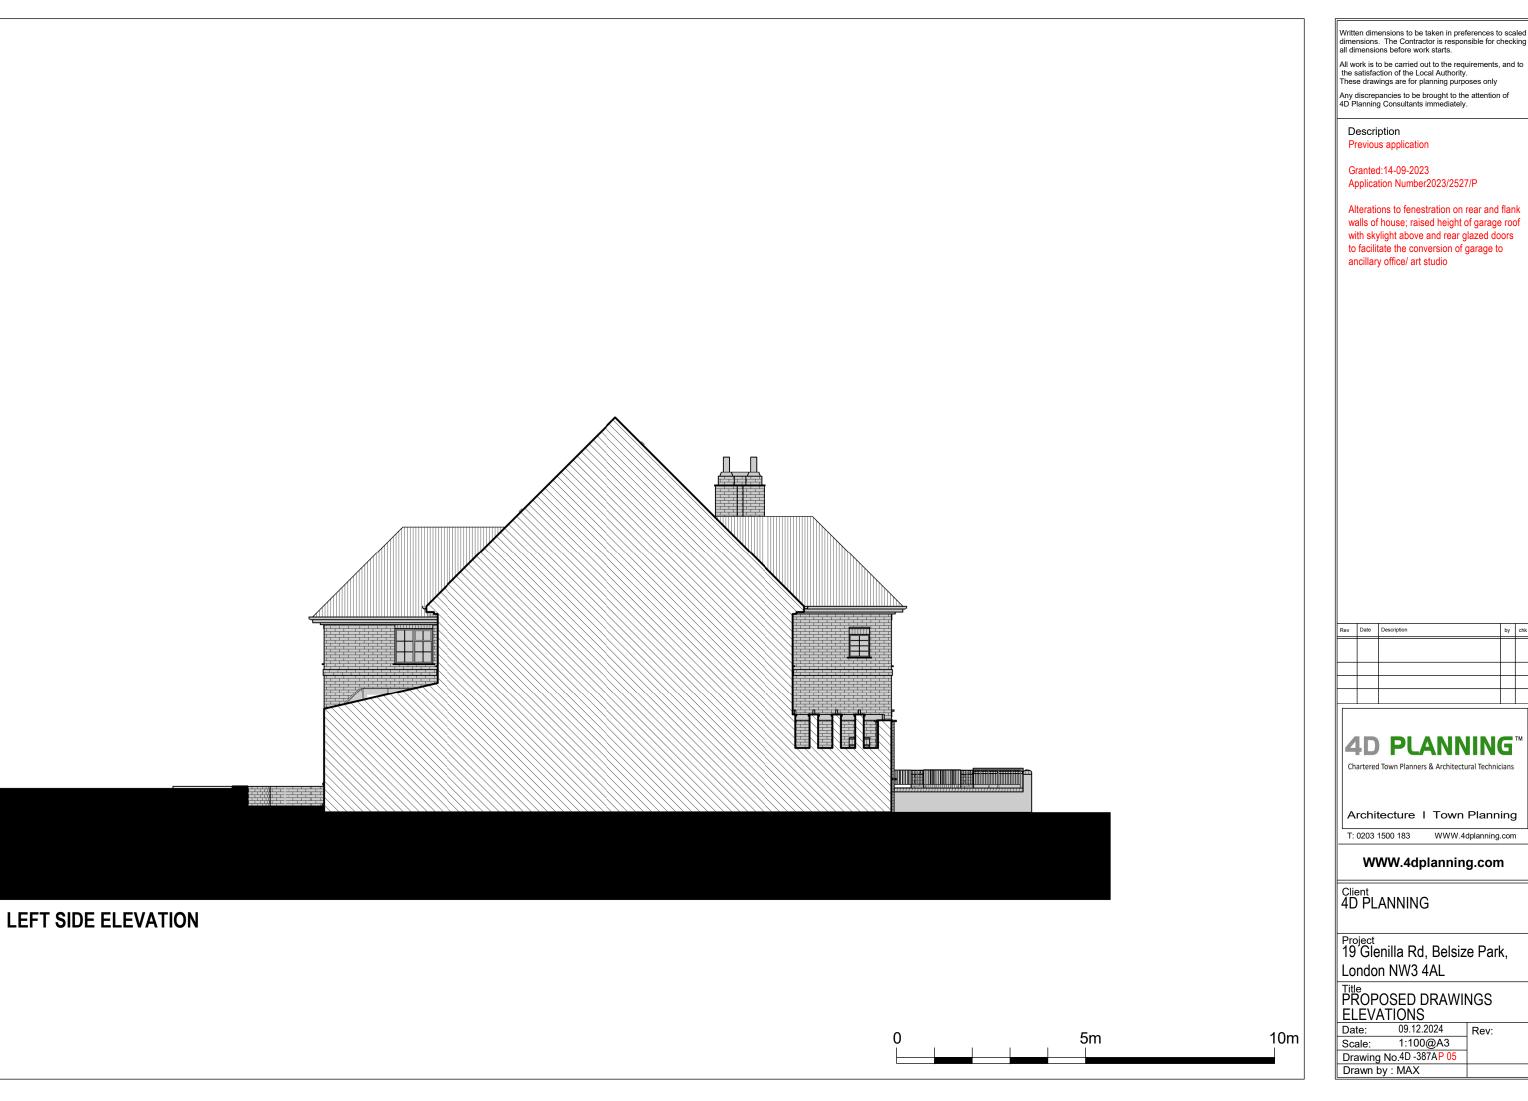

walls of house; raised height of garage roof with skylight above and rear glazed doors to facilitate the conversion of garage to

|    |         | •                                     |          |    |
|----|---------|---------------------------------------|----------|----|
| 4  | .D      | PLANNING                              | <b>-</b> | тм |
| Ch | artered | Town Planners & Architectural Technic | ians     |    |

Any discrepancies to be brought to the attention of 4D Planning Consultants immediately.

Alterations to fenestration on rear and flank walls of house; raised height of garage roof with skylight above and rear glazed doors to facilitate the conversion of garage to

Any discrepancies to be brought to the attention of 4D Planning Consultants immediately.

Description

Previous application

Granted:14-09-2023

Application Number2023/2527/P

Alterations to fenestration on rear and flank walls of house; raised height of garage roof with skylight above and rear glazed doors to facilitate the conversion of garage to ancillary office/ art studio

Description

Previous application

Granted:14-09-2023 Application Number2023/2527/P

Alterations to fenestration on rear and flank walls of house; raised height of garage roof with skylight above and rear glazed doors to facilitate the conversion of garage to ancillary office/ art studio