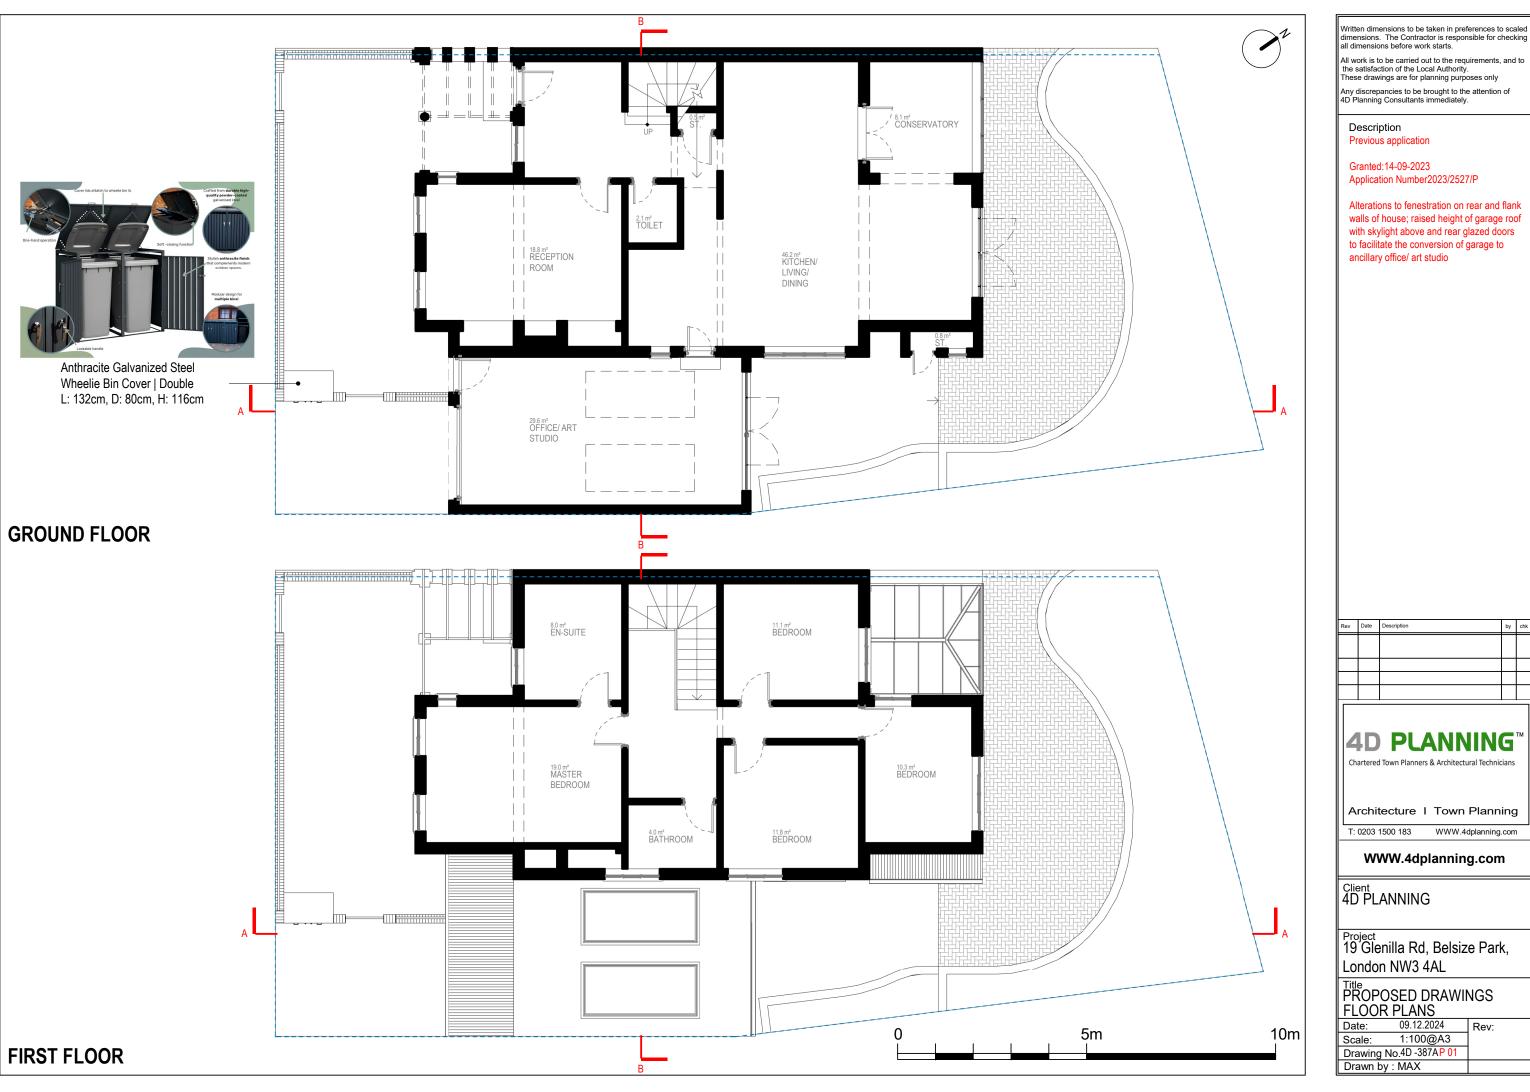

Any discrepancies to be brought to the attention of 4D Planning Consultants immediately.

Alterations to fenestration on rear and flank walls of house; raised height of garage roof with skylight above and rear glazed doors to facilitate the conversion of garage to

Any discrepancies to be brought to the attention of 4D Planning Consultants immediately.

Description

Previous application

Granted:14-09-2023

Application Number2023/2527/P

Alterations to fenestration on rear and flank walls of house; raised height of garage roof with skylight above and rear glazed doors to facilitate the conversion of garage to ancillary office/ art studio