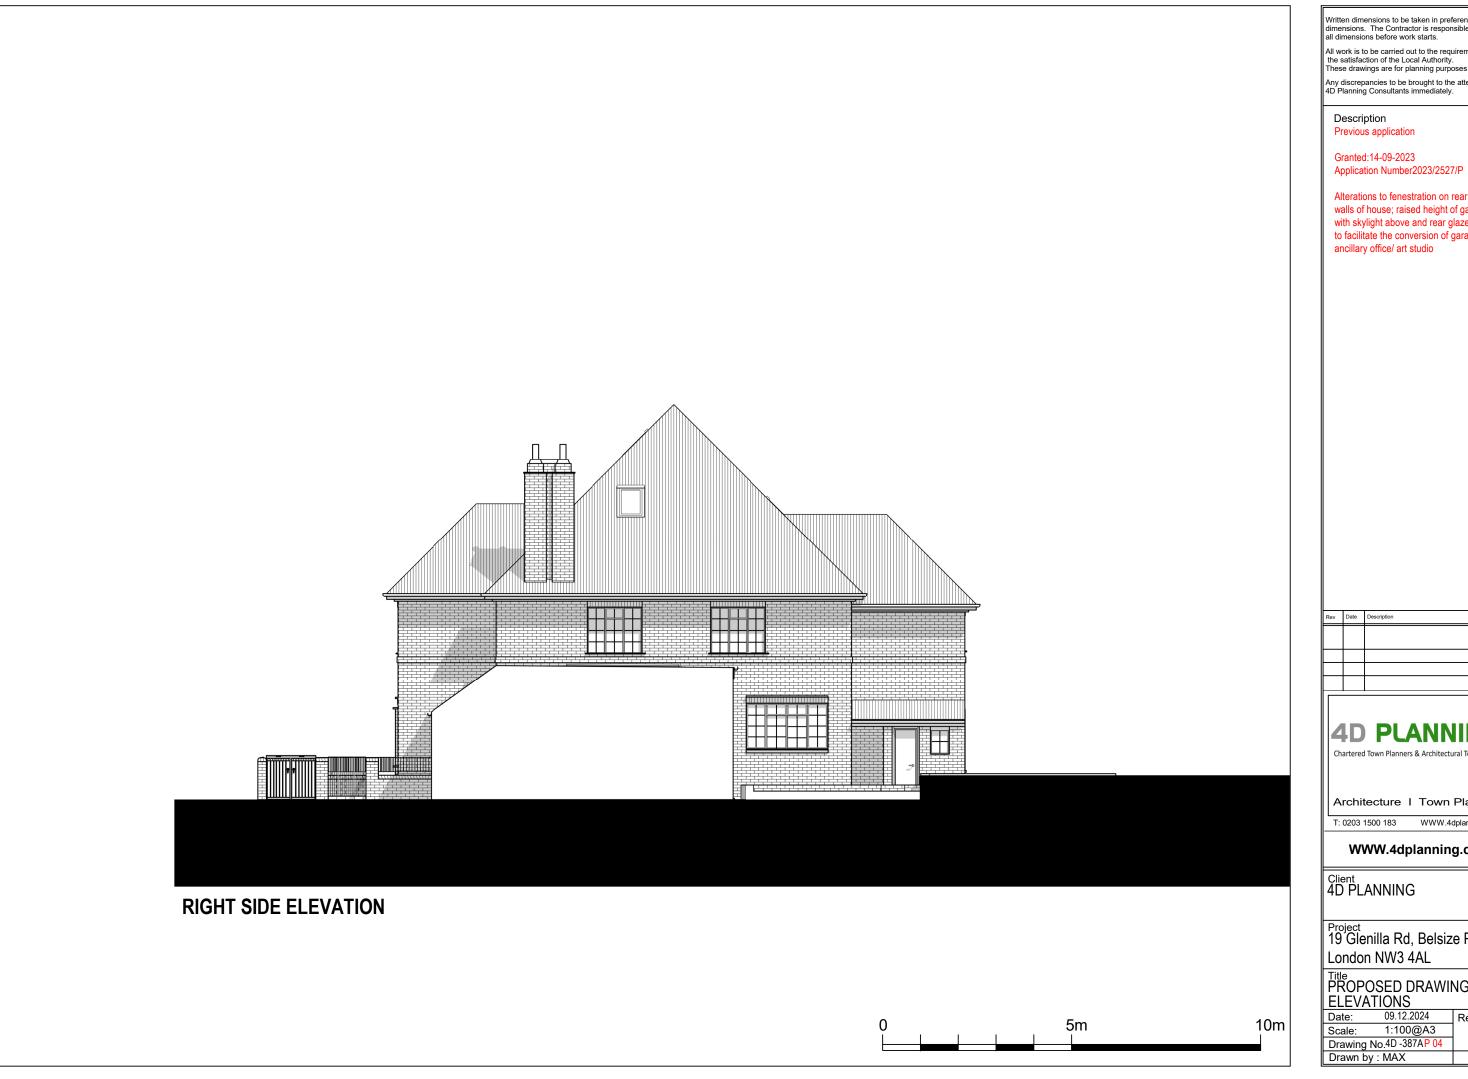

Any discrepancies to be brought to the attention of 4D Planning Consultants immediately.

Description

Previous application

Granted:14-09-2023

Application Number2023/2527/P

Alterations to fenestration on rear and flank walls of house; raised height of garage roof with skylight above and rear glazed doors to facilitate the conversion of garage to ancillary office/ art studio

Date: 09.12.2024 Rev: Scale: 1:100@A3
Drawing No.4D -387AP 04
Drawn by : MAX

**4D PLANNING**"

Architecture I Town Planning

WWW.4dplanning.com

Any discrepancies to be brought to the attention of 4D Planning Consultants immediately.