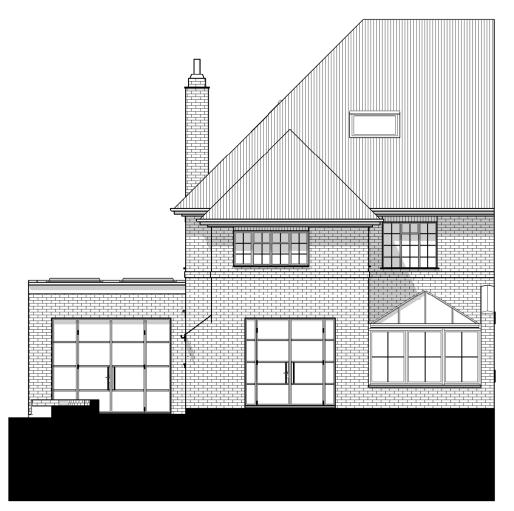

## **REAR ELEVATION**

2 X Fixed flat roof light 3000X1350 mm

3100 mm Black heritage aluminium french door

2400 mm Black heritage aluminium french door

Proposed Vandersanden autumn red facing brick wall to match existing

WWW.4dplanning.com

Architecture I Town Planning

WWW.4dplanning.com

Client 4D PLANNING

T: 0203 1500 183

Project 19 Glenilla Rd, Belsize Park, London NW3 4AL

PROPOSED DRAWINGS ELEVATIONS

Date: 09.12.2024 Rev:
Scale: 1:100@A3