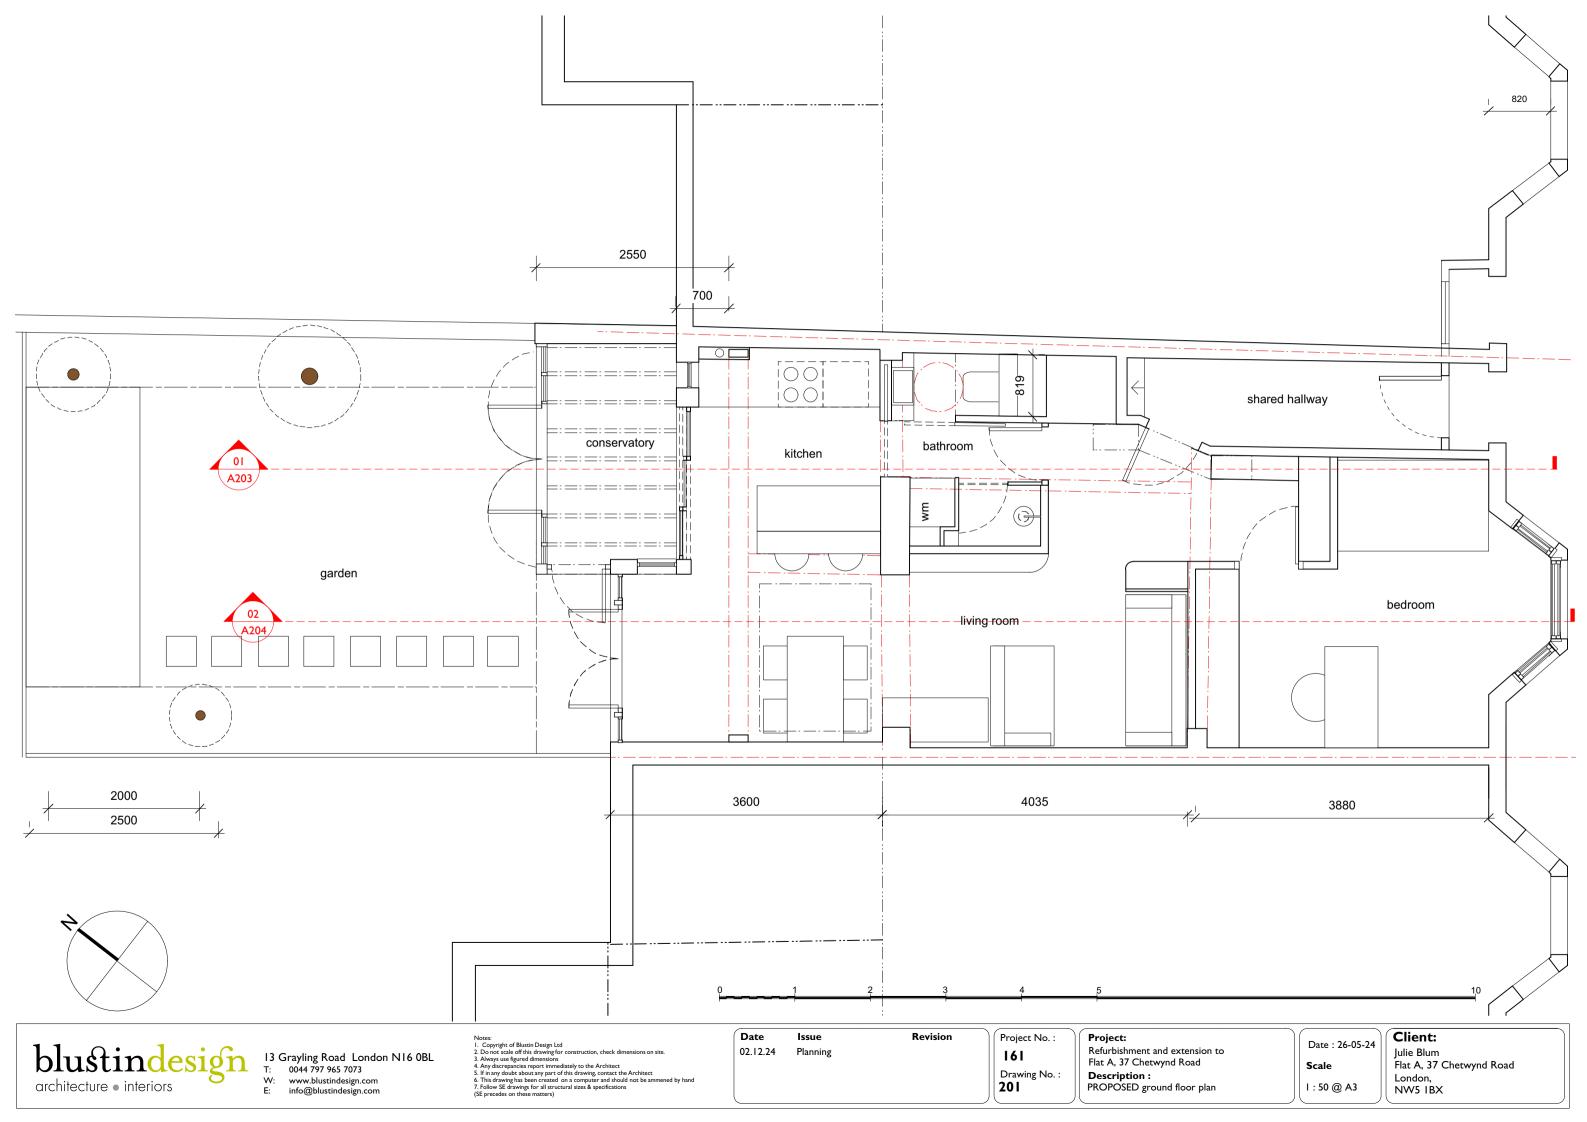

13 Grayling Road London N16 0BL
T: 0044 797 965 7073
W: www.blustindesign.com
E: info@blustindesign.com

161 Drawing No. : 203

Flat A, 37 Chetwynd Road

Scale **Description :**PROPOSED rear elevation

I:50@A3

Flat A, 37 Chetwynd Road London,

NW5 IBX





Notes:

1. Copyright of Blustin Design Ltd
2. Do not scale off this drawing for construction, check dimensions on site.
3. Always use figured dimensions
4. Any discrepancies report immediately to the Architect
5. If in any doubt about any part of this drawing, contact the Architect
6. This drawing has been created on a computer and should not be ammened by hand
7. Follow SE drawings for all structural sizes & specifications
(SE precedes on these matters)

Date Issue 02.12.24 Planning Project No. :

204

Revision

161 Drawing No.