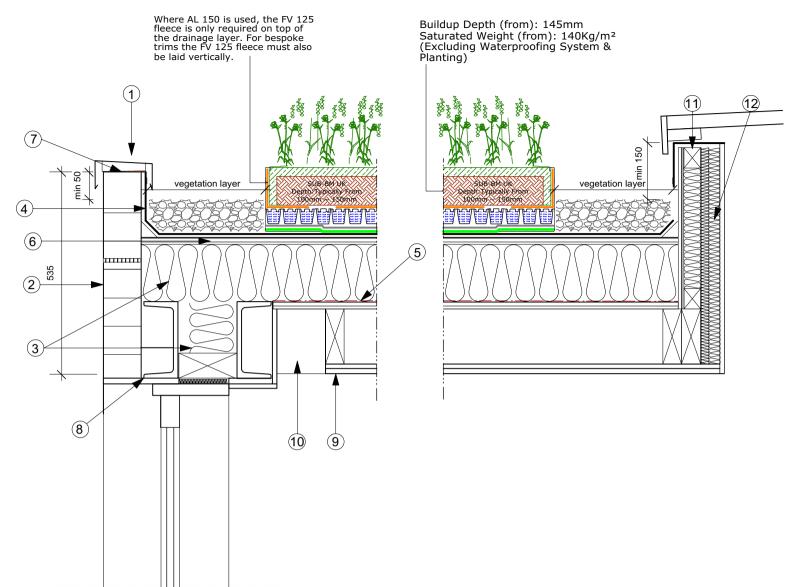

Client: Julie Blum Flat A, 37 Chetwynd Road London, I:50@A3 NW5 IBX

KEY

- PPC aluminium coping bespoke to RAL colour tbc
- 100mm Brick outer skin
- 3 Insulation
- Single ply roofing membrane to suit Bauder installation EPDM
- VCL
- 6 18mm plywood roof deck laid to fall 1 in 60
- DPC
- Structural channel 200x90 with steel plate beneath formed to take overhang around the angle of extension (refer to SE dwgs)
- 9 12mm Plasterboard
- 10 Boxing to take future blind
- 11 Glazed rooflight
- 12 Insulated upstand

Bauder XF118 UK Native Species WB Native Wildflower Blanket

SUB-EM UK Extensive Substrate / SUB-BM UK Biodiverse

DSE 40 Drainage Board

FV 125 100 / 200 Filter Fleece - 1m / 2m Roll

GGM 6 Rubber Protection Mat

Additional Bauder Capping Sheet / Membrane To Secure The Metal Trim

Vegetation Barrier Minimum 80mm Deep & 300mm Wide. Width Must Be Increased To At Least 500mm When Positioned Adjacent To Opening Rooflights, Windows Or Door Openings. In Accordance With Both Gro Green and FII Roof Codes.

AL 150 Edge / Drainage Trim - height to be confirmed with depth of soil. Secured In Place By Separate Pieces Of Torch Applied Bauder Plant-E Capping Sheet.

Irrigation system to be installed to ensure plants are watered even in the summer months Green roof to be maintained with 2 visits from specialist, once in spring and one in summer

## Planting species:

British wildflower species - refer to data sheet provided.

500 1000mm 100

13 Grayling Road London N16 0BL T: 0044 797 965 7073

www.blustindesign.com info@blustindesign.com

Notes:

1. Copyright of Blustin Design Ltd
2. Do not scale off this drawing for construction, check dimensions on site.
3. Always use figured dimensions
4. Any discrepancies report immediately to the Architect
5. If in any doubt about any part of this drawing, contact the Architect
6. This drawing has been created on a computer and should not be ammen
7. Follow SE drawings for all structural sizes & specifications
(SE precedes on these matters)

Date Issue 05.02.25 Planning Project No. :

Revision

161

Drawing No. : 50 I

Project:

Refurbishment and extension to Flat A, 37 Chetwynd Road **Description:** DETAIL THROUGH GREEN ROOF

Client: Date: 05-02-25

Scale