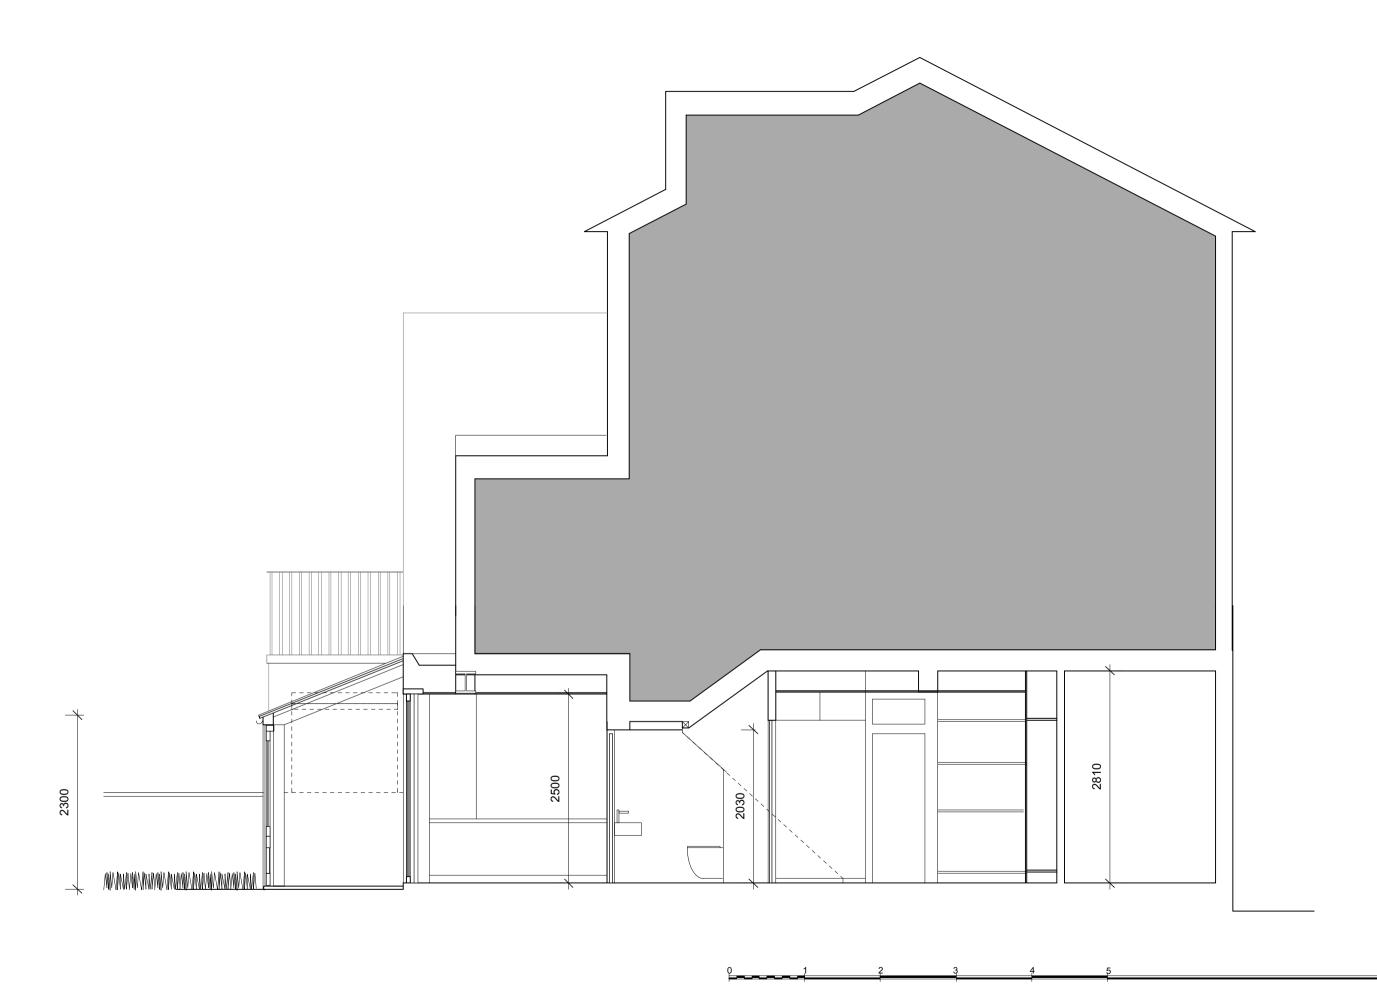

Date Issue 02.12.24 Planning Project No. :

204

Revision

161 Drawing No. :

Project: Refurbishment and extension to Flat A, 37 Chetwynd Road **Description:**PROPOSED sections

Date : 26-02-24

Client: Julie Blum Flat A, 37 Chetwynd Road London, NW5 IBX

Scale I:50@A3

13 Grayling Road London N16 0BL
T: 0044 797 965 7073
W: www.blustindesign.com
E: info@blustindesign.com

Notes:

1. Copyright of Blustin Design Ltd
2. Do not scale off this drawing for construction, check dimensions on site.
3. Always use figured dimensions
4. Any discrepancies report immediately to the Architect
5. If in any doubt about any part of this drawing, contact the Architect
6. This drawing has been created on a computer and should not be ammened by hand
7. Follow SE drawings for all structural sizes & specifications
(SE precedes on these matters)

Date Issue Revision 02.12.24 Planning Planning 05.02.25 REV A Project No. :

161 Drawing No. : 205

Project: Refurbishment and extension to Flat A, 37 Chetwynd Road **Description :**PROPOSED sections

Date: 26-02-24

Client: Julie Blum Flat A, 37 Chetwynd Road London, I:50@A3 NW5 IBX

KEY

- PPC aluminium coping bespoke to RAL colour tbc
- 100mm Brick outer skin
- 3 Insulation
- Single ply roofing membrane to suit Bauder installation EPDM
- VCL
- 6 18mm plywood roof deck laid to fall 1 in 60
- DPC
- Structural channel 200x90 with steel plate beneath formed to take overhang around the angle of extension (refer to SE dwgs)
- 9 12mm Plasterboard
- 10 Boxing to take future blind
- 11 Glazed rooflight
- 12 Insulated upstand