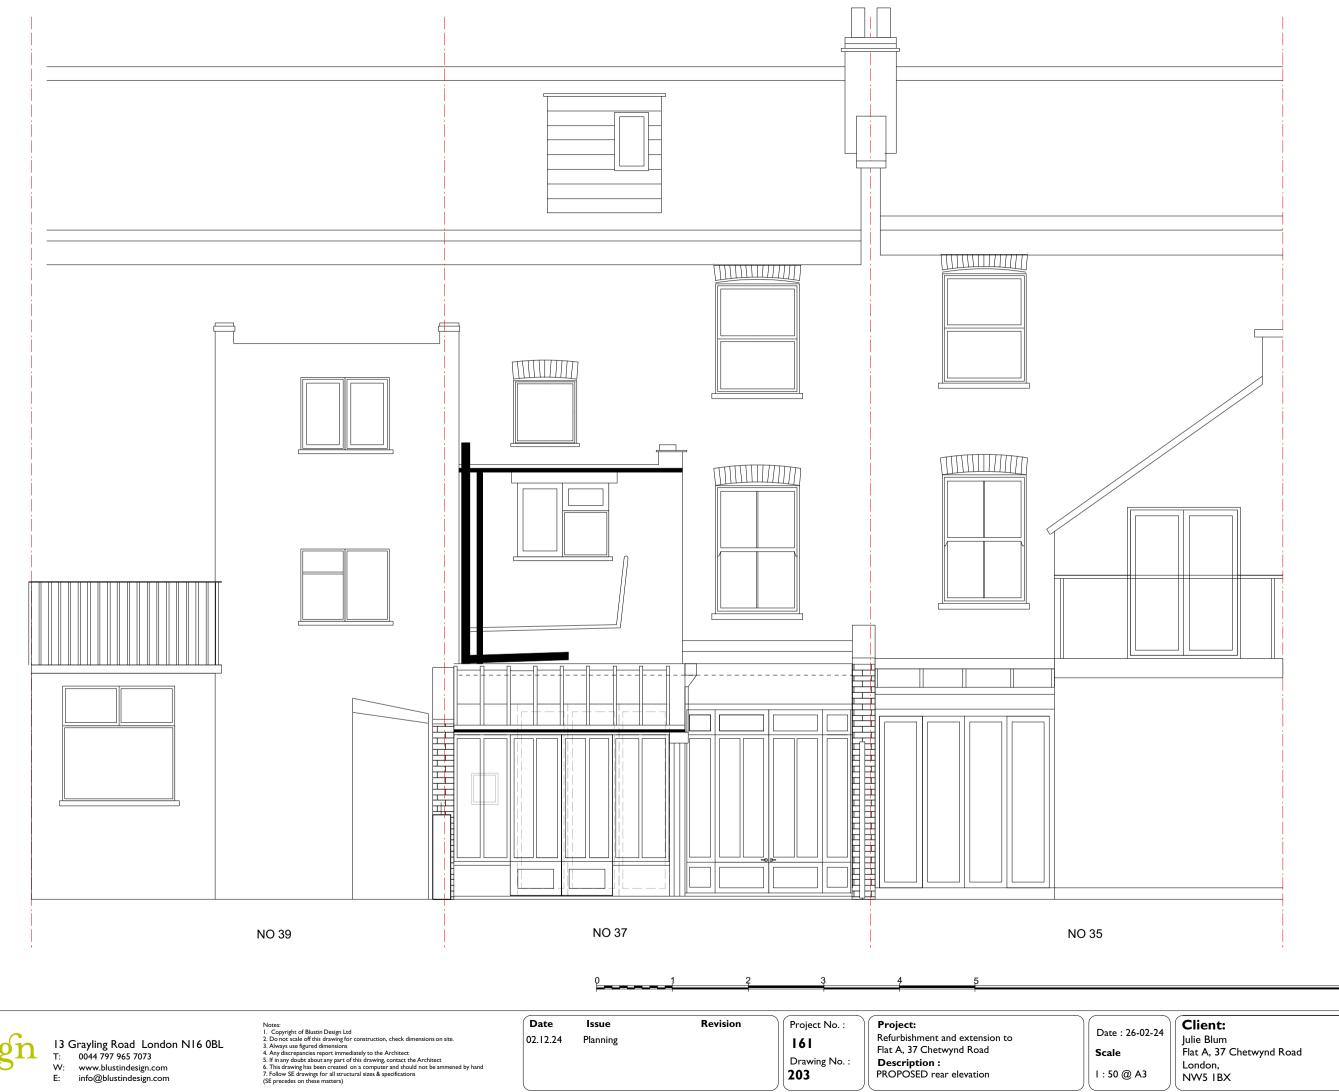

13 Grayling Road London N16 0BL
T: 0044 797 965 7073
W: www.blustindesign.com
E: info@blustindesign.com

161 Drawing No. : 203

Flat A, 37 Chetwynd Road

Scale **Description :**PROPOSED rear elevation

I:50@A3

Flat A, 37 Chetwynd Road London,

NW5 IBX

Notes:

1. Copyright of Blustin Design Ltd
2. Do not scale off this drawing for construction, check dimensions on site.
3. Always use figured dimensions
4. Any discrepancies report immediately to the Architect
5. If in any doubt about any part of this drawing, contact the Architect
6. This drawing has been created on a computer and should not be ammened by hand
7. Follow SE drawings for all structural sizes & specifications
(SE precedes on these matters)