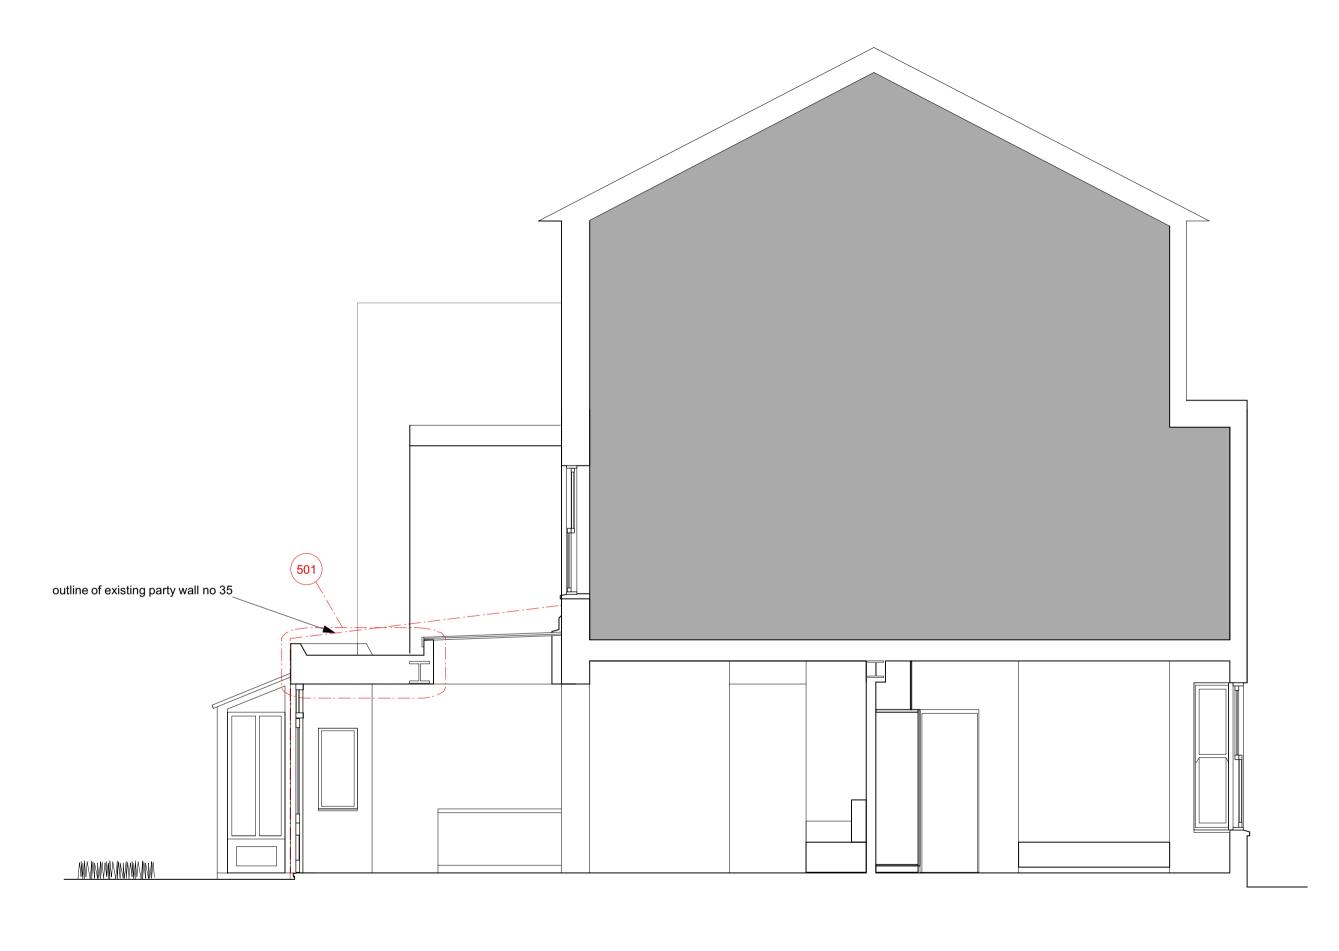

Date Issue 02.12.24 Planning Project No. :

204

Revision

161 Drawing No. :

Project: Refurbishment and extension to Flat A, 37 Chetwynd Road **Description:**PROPOSED sections

Date : 26-02-24

Client: Julie Blum Flat A, 37 Chetwynd Road London, NW5 IBX

Date Issue Revision 02.12.24 Planning Planning 05.02.25 REV A Project No. :

161 Drawing No. : 205

Project: Refurbishment and extension to Flat A, 37 Chetwynd Road **Description :**PROPOSED sections

Date: 26-02-24

Client: Julie Blum Flat A, 37 Chetwynd Road London, I:50@A3 NW5 IBX

KEY

- PPC aluminium coping bespoke to RAL colour tbc
- 100mm Brick outer skin
- 3 Insulation
- Single ply roofing membrane to suit Bauder installation EPDM
- VCL
- 6 18mm plywood roof deck laid to fall 1 in 60
- DPC
- Structural channel 200x90 with steel plate beneath formed to take overhang around the angle of extension (refer to SE dwgs)
- 9 12mm Plasterboard
- 10 Boxing to take future blind
- 11 Glazed rooflight
- 12 Insulated upstand