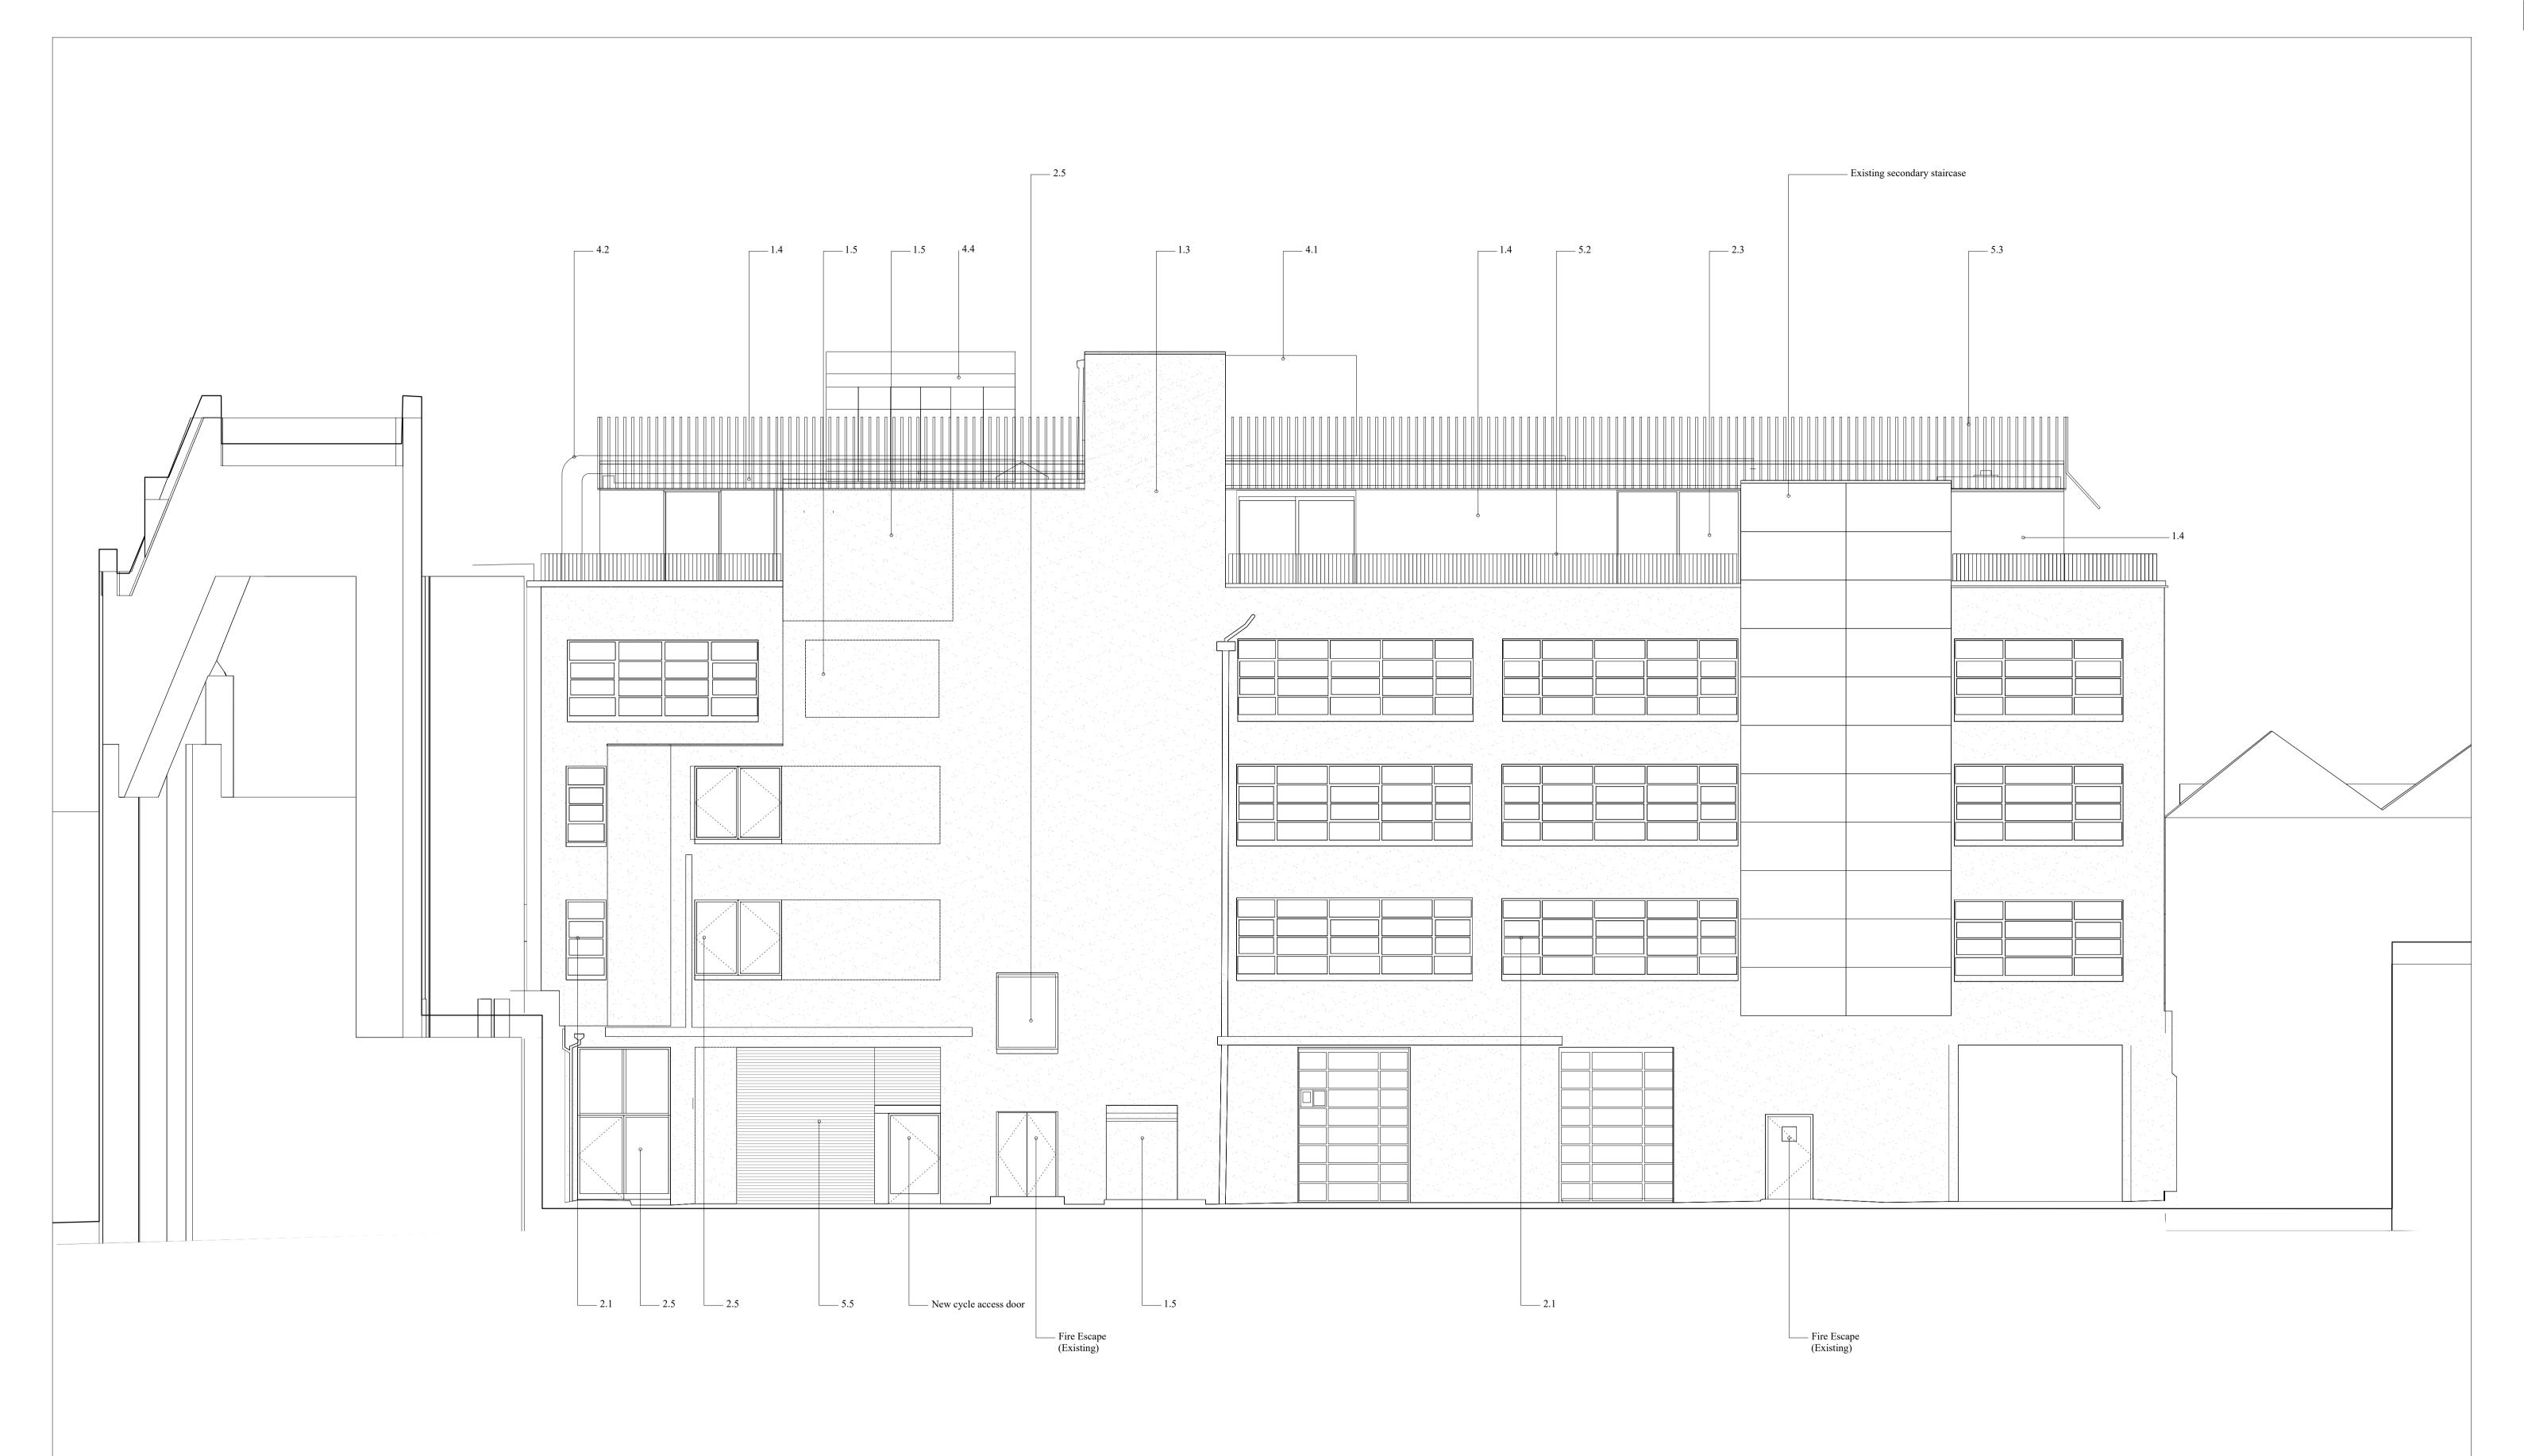

## General notes

- Do not scale drawings. Dimensions govern.
   All dimensions are in millimeters unless noted otherwise. 3. This drawing is based on dimensional survey information
- provided by others.4. All dimensions shall be verified on site before proceeding
- with work.
- 5. Architects shall be notified in writing of any discrepancies.
- 1.0 External Walls
- 1.1 Existing brickwork 1.2 Existing stonework

Specific notes

- 1.3 Existing render 1.4 New PPC curtain wall cladding, colour tba
- 1.5 New render infill to match existing
- 2.0 Windows
  2.1 Existing windows. Existing windows. New double glazing in existing frames
  2.2 New internal secondary glazing
  2.3 Existing curtain wall glazing new PPC compiler colour the
- capping, colour tba 2.4 New roof light
- 2.5 New composite windows colour tba
- 3.0 Doors3.1 New glazed PPC aluminium door Colour tba3.2 New circular sliding entrance door Finish / colour tba

## 4.0 MEP

- 4.1 New external roof plant4.2 New external ductwork Colour tba 4.3 New PV Panels
- 4.4 New acoustic enclosure
- 5.0 Miscellaneous
- 5.0 Miscentations
  5.1 New external planting beds
  5.2 New metal balustrades PPC, colour tba
  5.3 New metal brise soleil / fascia & roof guarding PPC, colour tba
  5.4 New metal roof access ladder PPC, colour tba
  5.5 New frameless metal louvre PPC, colour tba