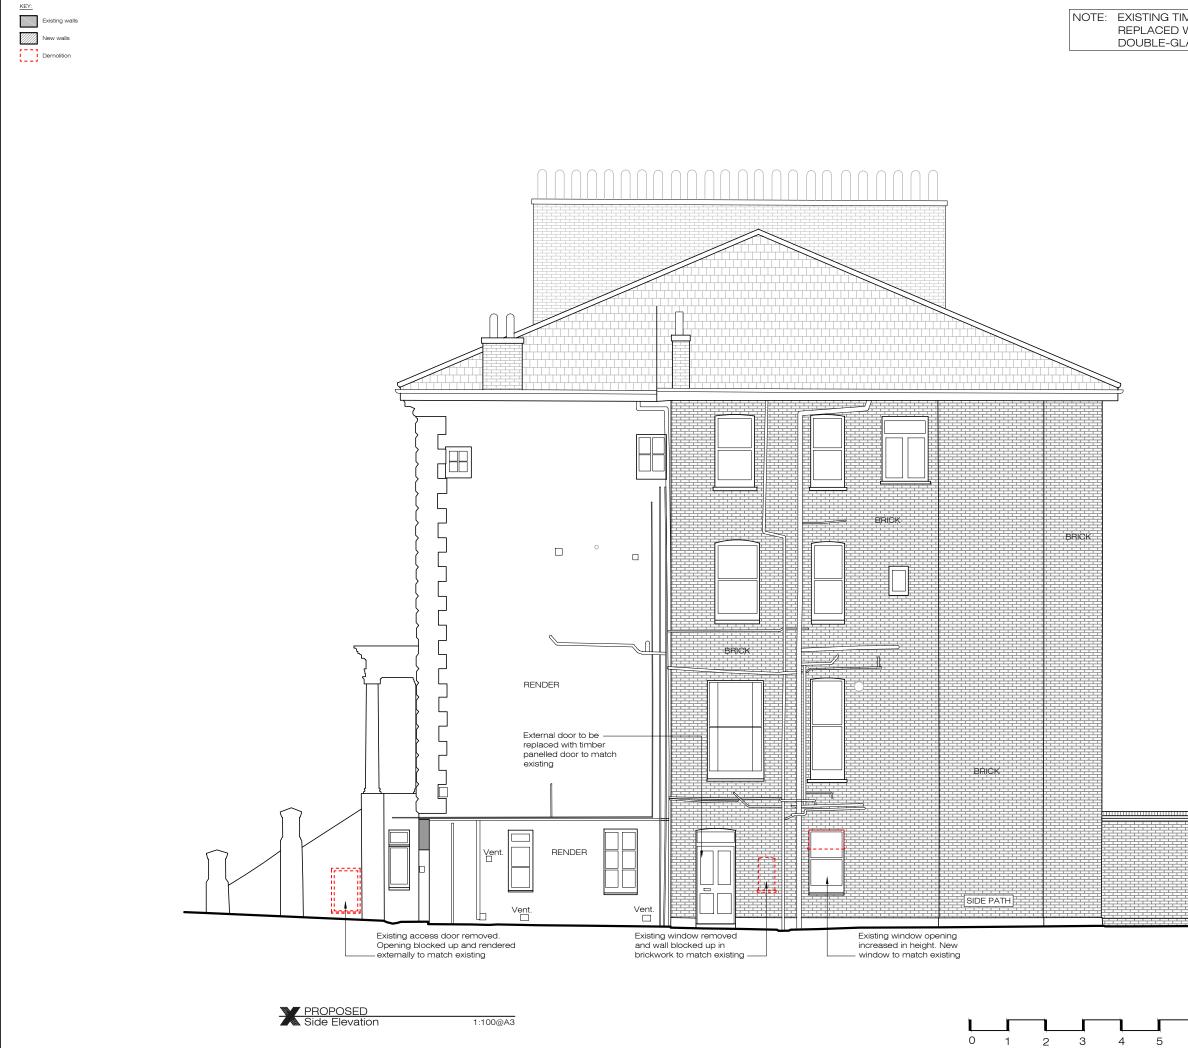

### NOTE: EXISTING TIMBER SASH WINDOWS TO BE REPLACED WITH LIKE-FOR-LIKE DOUBLE-GLAZED TIMBER SASH WINDOWS

-

Ground Floor Office 33 Belsize Lane London NW3 5AS

Office: +44 (0) 207 431 9014 info@xularchitecture.co.uk www.xularchitecture.co.uk

|                                   | ADDITIONAL                   |                        |  |
|-----------------------------------|------------------------------|------------------------|--|
|                                   |                              | INOTE.                 |  |
|                                   |                              |                        |  |
|                                   |                              |                        |  |
|                                   |                              |                        |  |
|                                   |                              |                        |  |
|                                   |                              |                        |  |
|                                   |                              |                        |  |
|                                   |                              |                        |  |
|                                   |                              |                        |  |
|                                   |                              |                        |  |
|                                   |                              |                        |  |
|                                   |                              |                        |  |
|                                   |                              |                        |  |
|                                   |                              |                        |  |
|                                   |                              |                        |  |
|                                   |                              |                        |  |
|                                   |                              |                        |  |
| - Proposed hopper                 |                              |                        |  |
| and downpipe to<br>match existing | Issue key:                   | Tender (T)             |  |
| rainwater goods                   | Information (I)              | Construction (C)       |  |
|                                   | Planning (P)<br>Project Adre | As Built (B)           |  |
|                                   | 76a Belsize Park Grdns, NW3  |                        |  |
|                                   | PROPOSED                     |                        |  |
|                                   | Side Elevation               |                        |  |
|                                   | Scale<br>1:100@A3            | Dwg. No.<br>PA-03      |  |
|                                   | Rev. Date                    | Rev.                   |  |
|                                   | 27.01.25                     | P-00                   |  |
|                                   | Drawn<br>JO                  | Project Number 24153   |  |
| 10m                               | Checked<br>RH                | Issue For:<br>PLANNING |  |