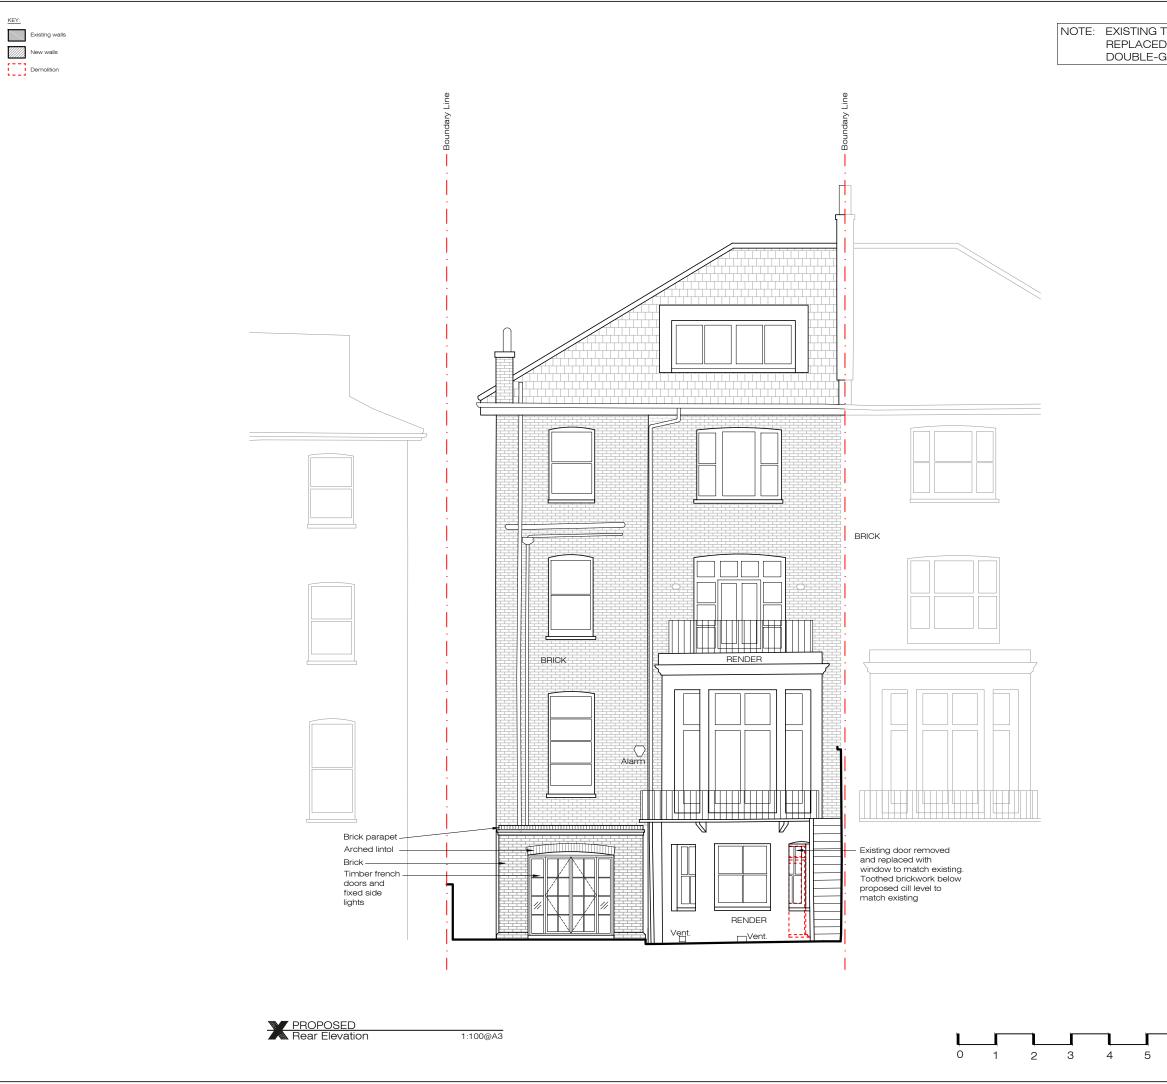

### NOTE: EXISTING TIMBER SASH WINDOWS TO BE REPLACED WITH LIKE-FOR-LIKE DOUBLE-GLAZED TIMBER SASH WINDOWS

Ground Floor Office 33 Belsize Lane London NW3 5AS

Office: +44 (0) 207 431 9014 info@xularchitecture.co.uk www.xularchitecture.co.uk

| ADDITIONAL                                    | NOTE:                                          |  |
|-----------------------------------------------|------------------------------------------------|--|
|                                               |                                                |  |
| Issue key:<br>Information (I)<br>Planning (P) | Tender (T)<br>Construction (C)<br>As Built (B) |  |
| Project Adress<br>76a Belsize Park Grdns, NW3 |                                                |  |
| PROPOSED<br>Rear Elevation                    |                                                |  |
| Scale<br>1:100@A3                             | Dwg. No.<br>PA-04                              |  |
| Rev. Date<br>27.01.25                         | Rev.<br>P-00                                   |  |
| Drawn<br>JO                                   | Project Number 24153                           |  |
| Checked<br>RH                                 | Issue For:<br>PLANNING                         |  |