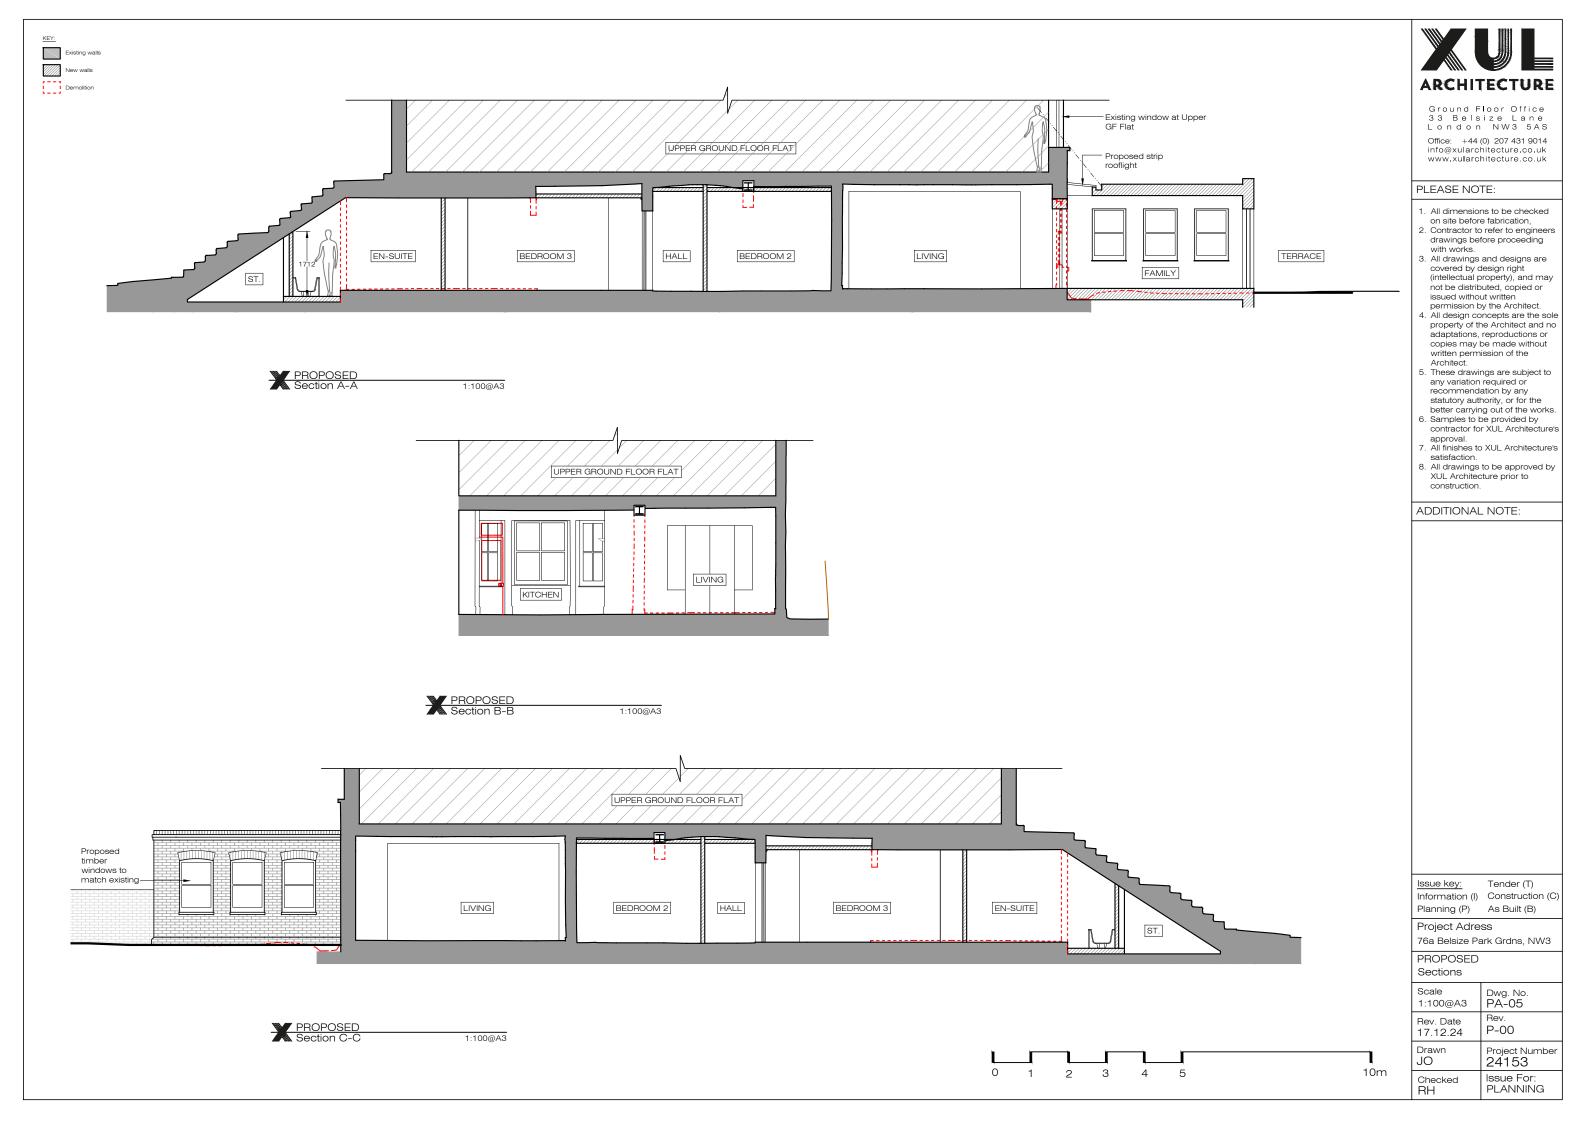

20m

ARCHITECTURE Ground Floor Office 33 Belsize Lane London NW3 5AS Office: +44 (0) 207 431 9014 info@xularchitecture.co.uk www.xularchitecture.co.uk PLEASE NOTE: 1. All dimensions to be checked All dimensions to be checked on site before fabrication,
 Contractor to refer to engineers drawings before proceeding with works. 3. All drawings and designs are covered by design right (intellectual property), and may not be distributed, copied or issued without written permission by the Architect. 4. All design concepts are the sole property of the Architect and no adaptations, reproductions or copies may be made without written permission of the Architect. Architect.
 These drawings are subject to any variation required or recommendation by any statutory authority, or for the better carrying out of the works.
 Samples to be provided by contractor for XUL Architecture's approved. approval. 7. All finishes to XUL Architecture's satisfaction. All drawings to be approved by XUL Architecture prior to construction. ADDITIONAL NOTE: lssue key: Tender (T) Information (I) Construction (C) Planning (P) As Built (B) Project Adress 76a Belsize Park Grdns, NW3 PROPOSED LG Floor Plan Scale Dwg. No. PA-01 1:100@A3 Rev. Date 17.12.24 Rev P-00 Drawn Project Number 24153 JO

Issue For: PLANNING

10m

Checked RH