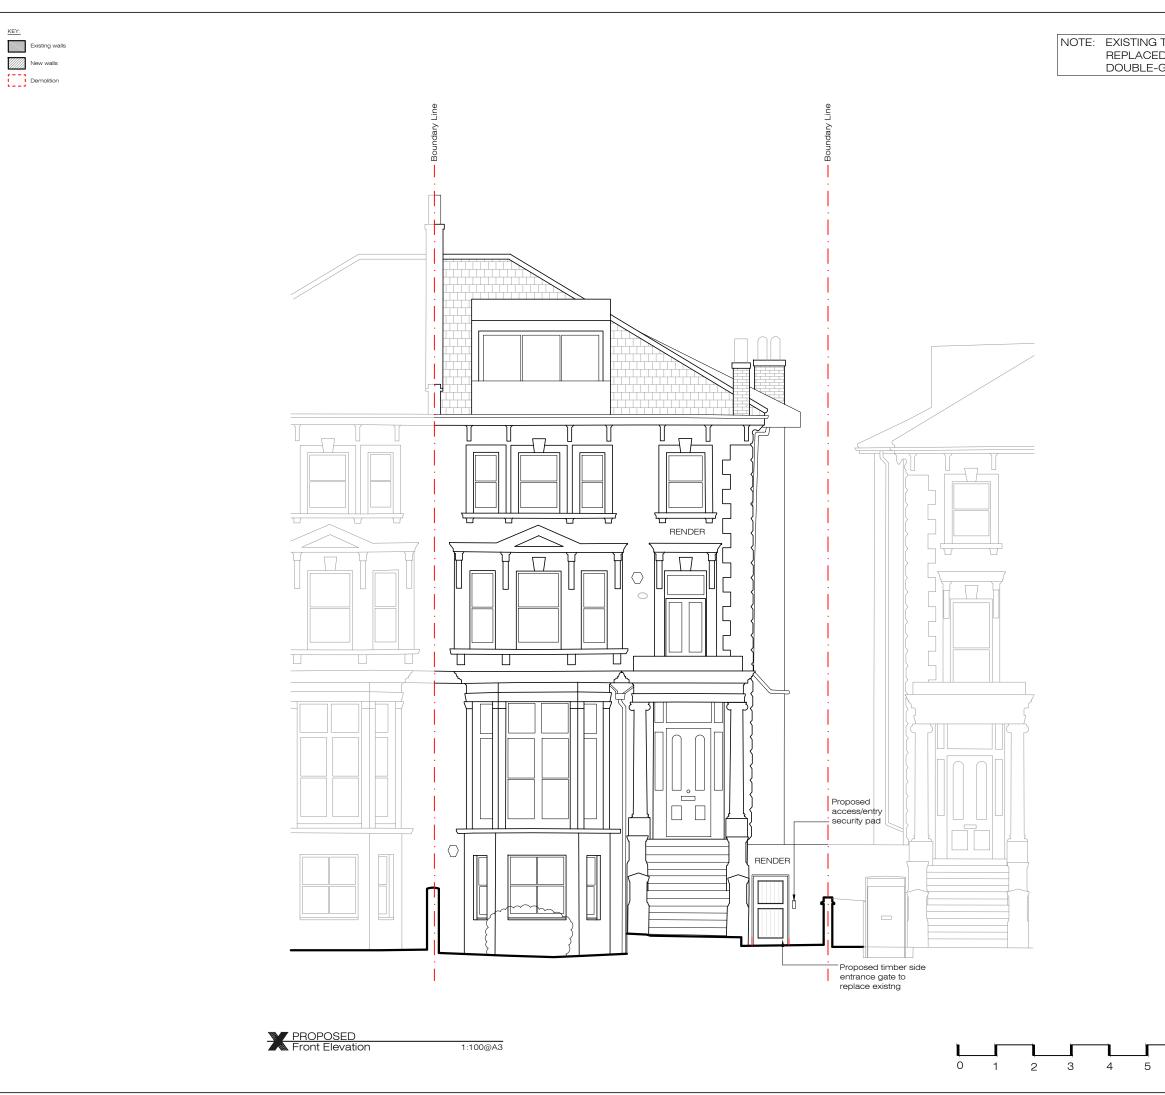

### NOTE: EXISTING TIMBER SASH WINDOWS TO BE REPLACED WITH LIKE-FOR-LIKE DOUBLE-GLAZED TIMBER SASH WINDOWS

Ground Floor Office 33 Belsize Lane London NW3 5AS

Office: +44 (0) 207 431 9014 info@xularchitecture.co.uk www.xularchitecture.co.uk

- 8. All drawings to be approved by XUL Architecture prior to construction.

| ADDITIONAL                                    | NOTE:            |  |
|-----------------------------------------------|------------------|--|
|                                               |                  |  |
| Issue key:                                    | Tender (T)       |  |
| Information (I)                               | Construction (C) |  |
| Planning (P)                                  | As Built (B)     |  |
| Project Adress<br>76a Belsize Park Grdns, NW3 |                  |  |
| PROPOSED<br>Front Elevation                   |                  |  |
| Scale                                         | Dwg. No.         |  |
| 1:100@A3                                      | PA-02            |  |
| Rev. Date                                     | Rev.             |  |
| 27.01.25                                      | P-00             |  |
| Drawn                                         | Project Number   |  |
| JO                                            | 24153            |  |
| Checked                                       | Issue For:       |  |
| RH                                            | PLANNING         |  |